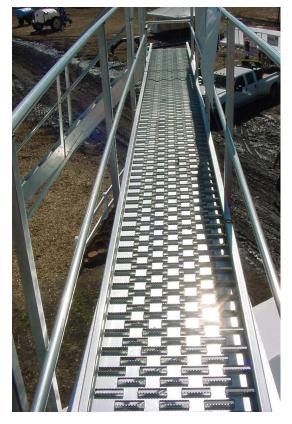

## Manwalk

- Comes in multiples of 10' and 12' lengths up to a maximum length of 48'
- 24" Deck with integrated kickboard makes a 22" walkway
- 1" Round tube handrail and intermediate rail
- Multi-sectioned 12 gauge manwalks come with trussing included for 2, 3 & 4 sectioned manwalk decks
- A Frame knee-brace mounts are available in 3 sizes
- Bin wall bracket allows for perpendicular termination into the bin wall
- Single Section manwalks come in 12 or 14 gauge G90 pre-galvanized steel
- Can run up to a 20° or 4.4/12 pitch