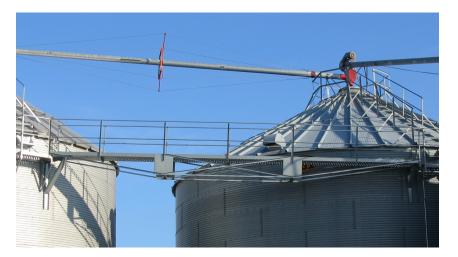

## Manwalk

- Comes in multiples of 10' and 12' lengths up to a maximum length of 48'
- 24" Deck with integrated kickboard makes a 22" walkway
- 1" Round tube handrail and intermediate rail
- Multi-sectioned 12 gauge manwalks come with trussing included for 2, 3 & 4 sectioned manwalk decks
- A Frame knee-brace mounts are available in 3 sizes
- Bin wall bracket allows for perpendicular termination into the bin wall
- Single Section manwalks come in 12 or 14 gauge G90 pre-galvanized steel
- Can run up to a 20° or 4.4/12 pitch

## **Manwalk**