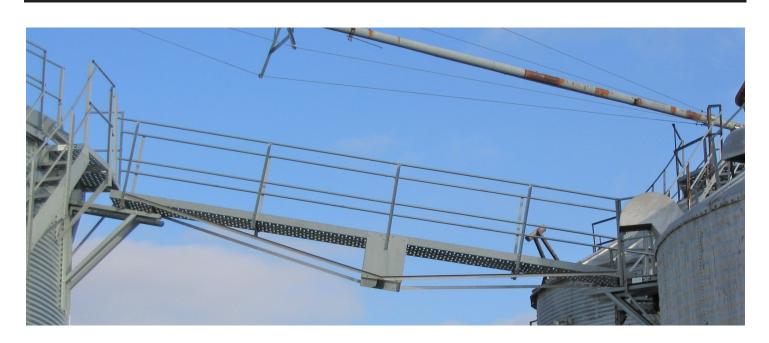

## Manwalk

- Comes in multiples of 10' and 12' lengths up to a maximum length of 48'
- 24" Deck with integrated kickboard makes a 22" walkway
- 1" Round tube handrail and intermediate rail
- Multi-sectioned 12 gauge manwalks come with trussing included for 2, 3 & 4 sectioned manwalk decks
- A Frame knee-brace mounts are available in 3 sizes
- Bin wall bracket allows for perpendicular termination into the bin wall
- Single Section manwalks come in 12 or 14 gauge G90 pre-galvanized steel
- Can run up to a 20° or 4.4/12 pitch