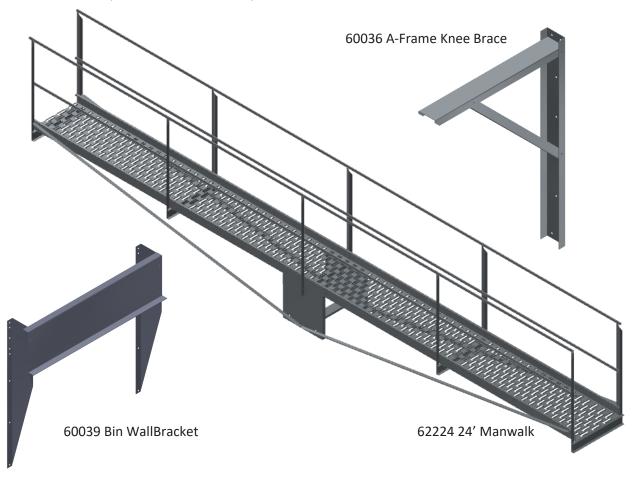

## Manwalk

- Comes in multiples of 10' and 12' lengths up to a maximum length of 48'
- 24" Deck with integrated kickboard makes a 22" walkway
- 1" Round tube handrail and intermediate rail
- Multi-sectioned 12 gauge manwalks come with trussing included for 2, 3 & 4 sectioned manwalk decks
- A Frame knee-brace mounts are available in 3 sizes
- Bin wall bracket allows for perpendicular termination into the bin wall
- Single Section manwalks come in 12 or 14 gauge G90 pre-galvanized steel
- Can run up to a 20° or 4.4/12 pitch