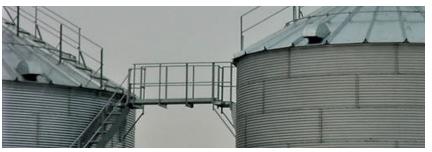

## Manwalk

- Comes in multiples of 10' and 12' lengths up to a maximum length of 48'
- 24" Deck with integrated kickboard makes a 22" walkway
- 1" Round tube handrail and intermediate rail
- Multi-sectioned 12 gauge manwalks come with trussing included for 2, 3 & 4 sectioned manwalk decks
- A Frame knee-brace mounts are available in 3 sizes
- Bin wall bracket allows for perpendicular termination into the bin wall
- Single Section manwalks come in 12 or 14 gauge G90 pre-galvanized steel
- Can run up to a 20° or 4.4/12 pitch