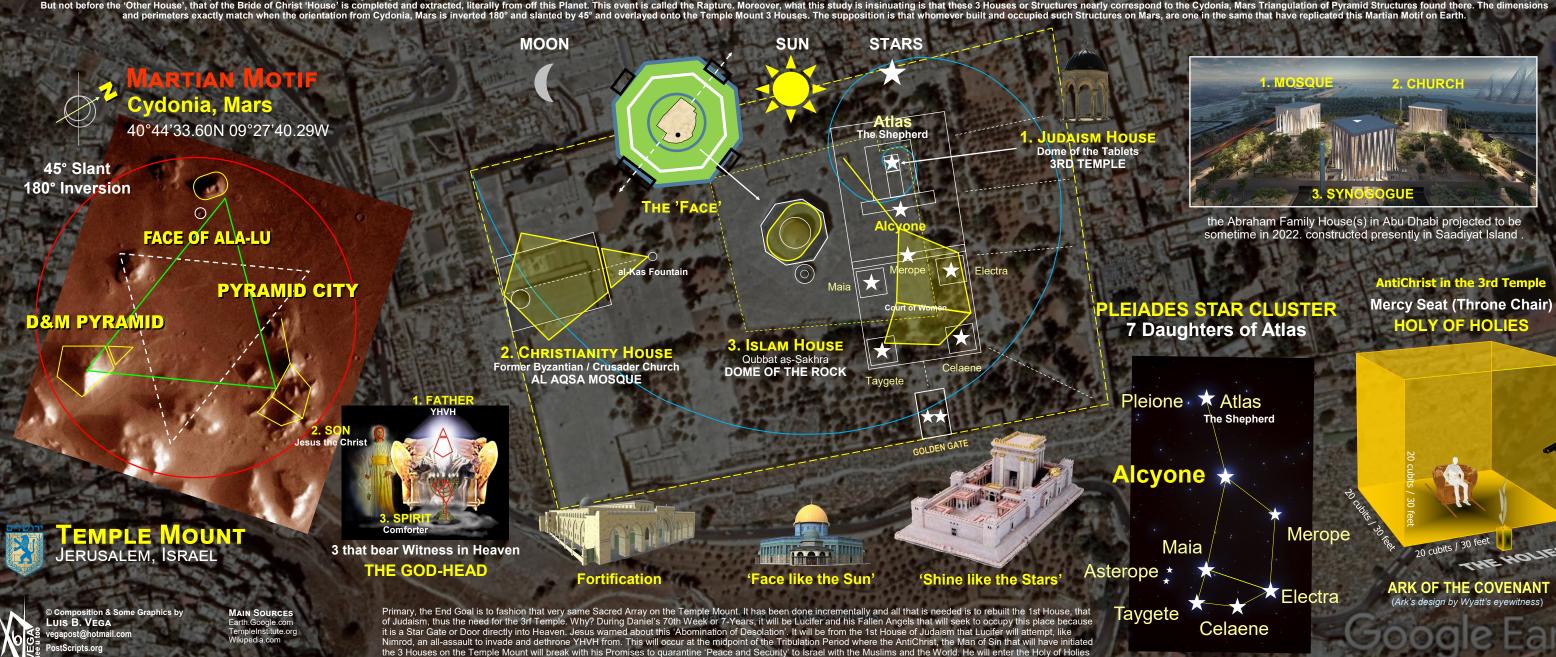

## TEMPLE MOUNT CYDONIA STAR MAP

ABRAHAM FAMILY HOUSE BASED ON THE MARTIAN MOTIF PATTERN ON THE TEMPLE MOUNT

The purpose of this illustration is to depict the 3 Houses or Temples of Worship that one believes will eventually comprise the Temple Mount array in the New World Order. It will be an Ecumenical Hybrid of Judaism, False Christianity and Islam. Essentially, it will be the Religion of Lucifer, of the Fraternal Secret Orders and Kabbalists, etc. It will correspond to the Abraham Family House or Houses that is currently being construed in Abu Dhabi. There is one already in Berlin, and in the USA and soon to be mirrored across the World. When? One postulates that the 3 Houses will be fashioned on top of the Temple Mount once the 1st House ever built, that of Judaism is completed. But not before the 'Other House', that of the Bride of Christ 'House' is completed and extracted, literally from off this Planet. This event is called the Rapture. Moreover, what this study is insinuating is that these 3 Houses or Structures nearly correspond to the Cydonia, Mars Triangulation of Pyramid Structures found there. The dimensions and perimeters exactly match when the orientation from Cydonia, Mars is inverted 180° and overlayed onto the Temple Mount 3 Houses. The supposition is that whomever built and occupied such Structures on Mars, are one in the same that have replicated this Martian Motif on Earth.