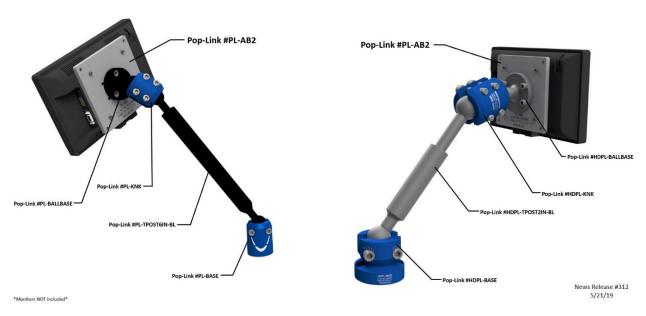

## Pop-Link Adapter Bracket #PL-AB2

Mounting for Products with VESA 75 or 100 Mounting Pattern

After much demand, Pop-Link Mounting System, by ADandD, has designed a VESA bracket, the PL-AB2 which is compatible with both our PL Series and HDPL Series (as shown above).

This adapter bracket mounts directly to our PL-BALLBASE and HDPL-BALLBASE. The PL-AB2 is sold with mounting hardware for the VESA plate and includes the mounting hardware for both the HDPL-BALLBASE and the PL-BALLBASE. The HDPL-BALLBASE and PL-BALLBASE are sold separately from the PL-AB2.

The PL-AB2 has a VESA 75-100mm mounting pattern. It is made of aluminum and sold with stainless steel mounting hardware.

The PL-AB2 has a list price of \$50. If you are interested in a quote, please email <a href="Sales@ADandD.com">Sales@ADandD.com</a>. Please contact us with any questions... we look forward to hearing from you!