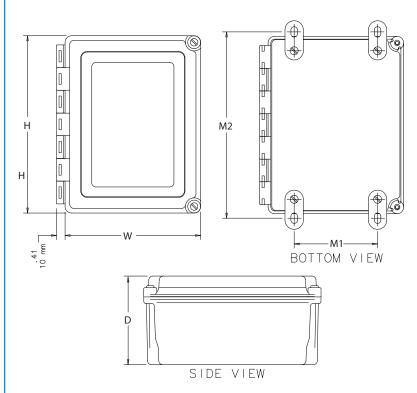

## **SPECIFICATIONS**

**Dimension in inches** Model Number Volts Amps W Н D M1 M2 208/230/460 8.50 10.50 6.25 6.00 10.94 2.5-4.0 5000 5001 208/230/460 4.0-6.3 8.50 10.50 6.25 6.00 10.94 8.50 10.50 6.25 6.00 10.94 208/230/460 6.0-10.0 5002 5003 208/230/460 9.0-14.0 8.50 10.50 6.25 6.00 10.94 5004 208/230/460 17.0-23.0 8.50 10.50 6.25 6.00 10.94 5005 208/230/460 24.0-32.0 8.50 10.50 6.25 6.00 10.94 208/230/460 30.0-40.0 12.55 14.55 8.31 10.00 14.94 5006 5007 208/230/460 37.0-50.0 12.55 14.55 8.31 10.00 14.94 208/230/460 48.0-80.0 12.55 14.55 8.31 10.00 14.94 5008 5009 208/230/460 1.6-2.5 8.50 10.50 6.25 6.00 10.94 208/230/460 0.63-1.0 8.50 10.50 6.25 6.00 10.94 5010 208/230/460 60.0-90.0 12.55 14.55 8.31 10.00 14.94 5011 208/230/460 13.0-18.0 8.50 10.50 6.25 6.00 10.94 5012 5013 208/230/460 30.0-50.0 12.55 14.55 8.31 10.00 14.94