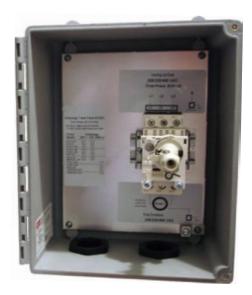

Motor Protective Switch - provides disconnect, short circuit and adjustable overload protection

Heavy duty pump and power watertight cable connectors - quick installation

Labeled/numbered field wiring terminals

Laminated schematic

UL 508 Listed

For more information about 50 series control panels see the back of this page or contact Tsurumi Pump.

C TSURUMI PUMP