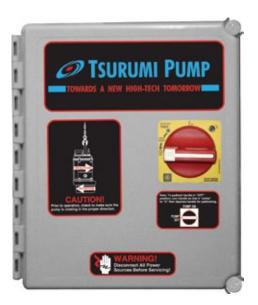

## FEATURES & BENEFITS

50 series manual control panels are heavy duty, UL listed control panels used for manual dewatering applications

Multi - voltage 208/230/460 VAC - operates all pump voltages

Heavy padlockable duty fiberglass enclosure Heavy duty on/off pump switch

# Description of Operation

50 series control panels are designed to manually operate pumps for dewatering applications. 50 series control panels are operated by turning the selector switch on the front of the control panel. Turning the selector switch to the "ON" position will activate the pump. Turning the selector switch to the "OFF" position will stop the pump.