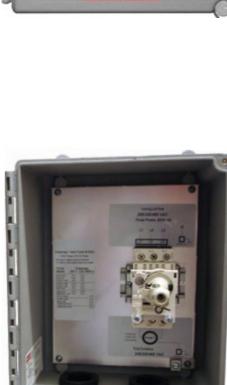

Motor Protective Switch - provides disconnect, short circuit and adjustable overload protection

Heavy duty pump and power watertight cable connectors - quick installation

Labeled/numbered field wiring terminals

Laminated schematic

UL 508 Listed

For more information about 50 series control panels see the back of this page or contact Tsurumi Pump.

C TSURUMI PUMP