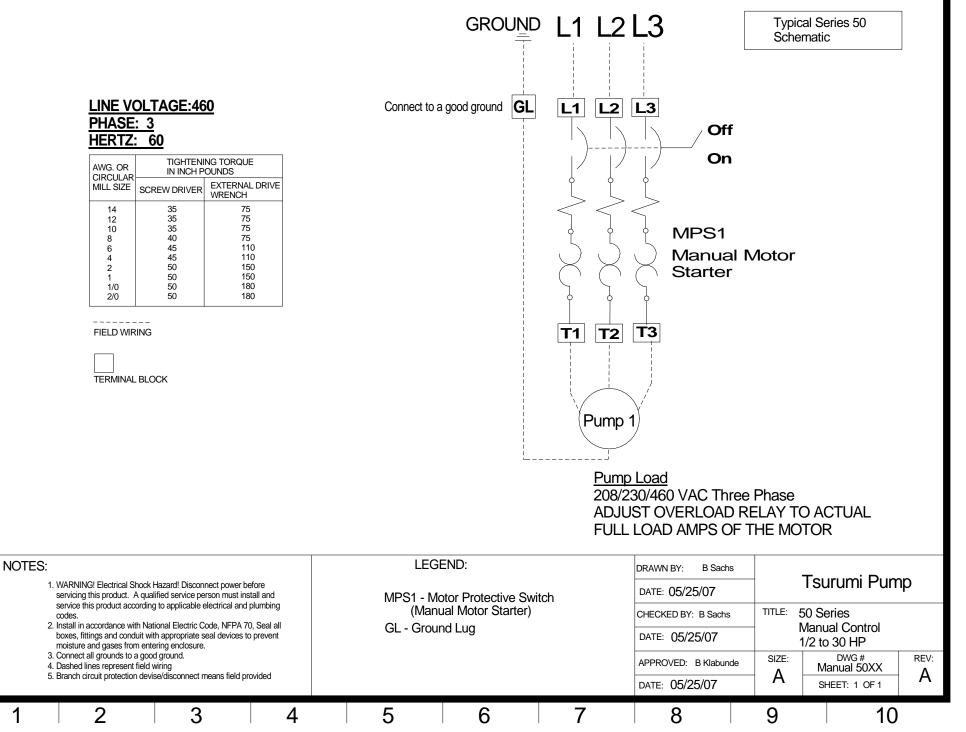

Motor Protective Switch - provides disconnect, short circuit and adjustable overload protection

Heavy duty pump and power watertight cable connectors - quick installation

Labeled/numbered field wiring terminals

# Description of Operation

50 series control panels are designed to manually operate pumps for dewatering applications. 50 series control panels are operated by turning the selector switch on the front of the control panel. Turning the selector switch to the "ON" position will activate the pump. Turning the selector switch to the "OFF" position will stop the pump.