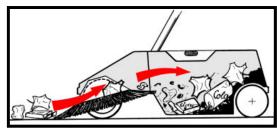

Highly Efficient, Easy To Operate, 21" Wide, Dual Brush System Sweeper

The two brushes rotate in opposite directions grabbing the debris directly in front of the sweeper then deposits the debris into the easy to empty 6.6 gallon container.