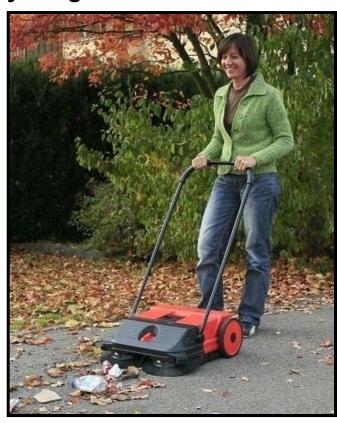

Highly Efficient, Easy To Operate, 21" Wide, Dual Brush System Sweeper

The two brushes rotate in opposite directions grabbing the debris directly in front of the sweeper then deposits the debris into the easy to empty 6.6 gallon container.

- 21" wide
- 6.6 gallon debris container
   Sweeps fine & course dirt
- Sweeps wet & dry leaves
- Side rollers that make sweeping along walls an ease
- Belt free system
- · Light weight for easy use
- Stand up storage design for easy storage
- Comes with lubricant spray
   4 year warranty on brushes
   2 year overall warranty

## **Specifications**

Model: HAAGA-255
Width: 21 inches
Weight: 13.2 lbs.

Container

**Capacity:** 6.6 Gallons **Roller Brush:** Fiberglass

Height

Adjustment: Yes Side Rollers: Yes