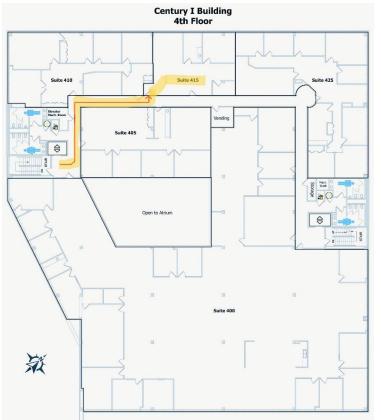

The elevator will be to your left inside the front entrance. Take the elevator to the 4<sup>th</sup> floor and follow the red arrow on the floor plan (image on next page) to Suite 415