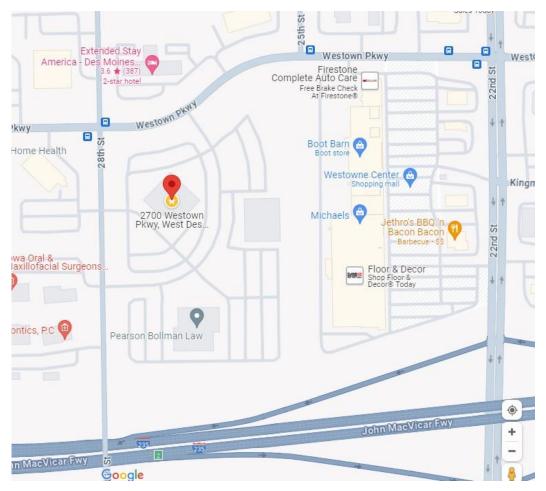

#### Payment

Most major insurance plans are accepted. We will verify coverage and patient responsibility prior to scheduling. We also accept Cash, Check, MasterCard, Visa, and Discover.

The office is located in Suite 415 of the Century I Building at 2700 Westown Parkway. From the 22<sup>nd</sup> Street Exit of Interstate 235, head North on 22<sup>nd</sup> Street to Westown Parkway. Turn left to head West on Westown Parkway to 28<sup>th</sup> Street. Turn left to head South on 28<sup>th</sup> Street and take the first left to enter our parking lot.