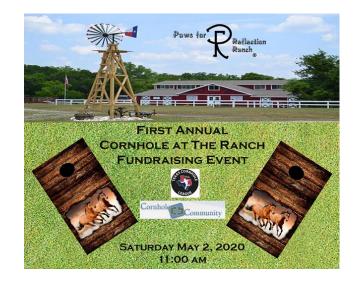

#### **Event Details:**

Date: Saturday May 2, 2020

Time: 11:00 am

Location: Paws for Reflection Ranch (5431 Montgomery Rd, Midlothian, TX 76065)

Cost for Participation: \$50/2-Player Team

Game Play:

- Guaranteed 3 games for each two person team (multiple entry points for different skill levels, with breakout bracket to lower tier)
- Each participant receives an Event T-shirt
- Trophies for 1<sup>st</sup> 3<sup>rd</sup> in 4 divisions
- Additional door prizes, silent auction and raffle
- Live Music with food and drinks available for purchase