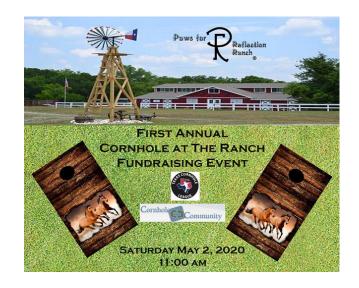

#### **Event Details:**

Date: Saturday May 2, 2020

Time: 11:00 am

Location: Paws for Reflection Ranch (5431 Montgomery Rd, Midlothian, TX 76065)

Cost for Participation: \$50/2-Player Team

Game Play:

- Guaranteed 3 games for each two person team (multiple entry points for different skill levels, with breakout bracket to lower tier)
- Each participant receives an Event T-shirt
- Trophies for 1<sup>st</sup> 3<sup>rd</sup> in 4 divisions
- Additional door prizes, silent auction and raffle
- Live Music with food and drinks available for purchase