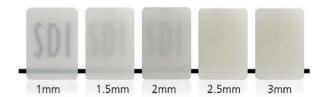

Translucency in different thicknesses of Luna Flow shade A2

LUNA FLOW RADIOPACITY 265% AI

> Dentin RADIOPACITY 100% AI

Source: Internal test data