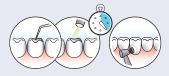

#### INSTRUCTIONS

For total or selective etch techniques:

Wash thoroughly, remove excess water and keep moist

#### For self etch technique, skip step 1:

Apply Zipbond Universal according to instructions, blow gently for 5 seconds and light-cure for 10 seconds

Place Luna Flow in increments of 2mm or less, light-cure for 20 seconds, finish and polish