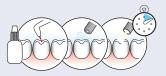

#### INSTRUCTIONS

For total or selective etch techniques:

Wash thoroughly, remove excess water and keep moist

#### For self etch technique, skip step 1:

Apply Zipbond Universal according to instructions, blow gently for 5 seconds and light-cure for 10 seconds

Place Luna Flow in increments of 2mm or less, light-cure for 20 seconds, finish and polish