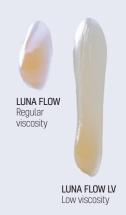

#### **LUNA FLOW**

Luna Flow is a new extra strong flowable composite that is available in two viscosities.

With a blend of fillers in different ultrafine sizes to optimize handling, mechanical and optical properties, Luna Flow offers high radiopacity, control over the application, easy and accurate shade matching with color stability, excellent strength and wear resistance.

#### FLOWS AND STAYS PERFECTLY

Luna Flow is available in two viscosities to suit your clinical needs.

Use Luna Flow for superior handling and maximum control during application. This beautiful composite flows on demand, holds its shape and does not string.

For clinicians who prefer more flow, use Luna Flow LV - a low viscosity option.