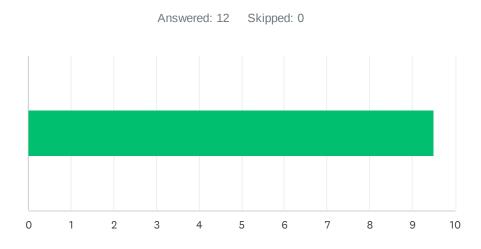

### Q2 Site administration is sensitive to the needs of students, staff, and the community.

| ANSWER (    | CHOICES     | AVERAGE NUMBER | TOTAL NUMBER | RESPONSES |
|-------------|-------------|----------------|--------------|-----------|
|             |             | 9              | 113          | 12        |
| Total Respo | ondents: 12 |                |              |           |
|             |             |                |              |           |
| #           |             |                |              | DATE      |
| 1           | 10          |                |              |           |
| 2           | 10          |                |              |           |
| 3           | 10          |                |              |           |
| 4           | 10          |                |              |           |
| 5           | 10          |                |              |           |
| 6           | 8           |                |              |           |
| 7           | 10          |                |              |           |
| 8           | 10          |                |              |           |
| 9           | 8           |                |              |           |
| 10          | 10          |                |              |           |
| 11          | 10          |                |              |           |
| 12          | 7           |                |              |           |
|             |             |                |              |           |

# Q6 Administration utilizes staff according to their job description (ie. Coaches, APL's, Specialists & Staff).

| ANSWER C     | HOICES     | AVERAGE NUMBER | TOTAL NUMBER | RESPONSES |
|--------------|------------|----------------|--------------|-----------|
|              |            | 9              | 113          | 12        |
| Total Respor | ndents: 12 |                |              |           |
|              |            |                |              |           |
| #            |            |                |              | DATE      |
| 1            | 10         |                |              |           |
| 2            | 10         |                |              |           |
| 3            | 10         |                |              |           |
| 4            | 7          |                |              |           |
| 5            | 10         |                |              |           |
| 6            | 10         |                |              |           |
| 7            | 10         |                |              |           |
| 8            | 10         |                |              |           |
| 9            | 10         |                |              |           |
| 10           | 10         |                |              |           |
| 11           | 10         |                |              |           |
| 12           | 6          |                |              |           |

#### Q7 Administration maintains open communication with staff, parents, and students.

| ANSWER C    | HOICES     | AVERAGE NUMBER | TOTAL NUMBER |     | RESPONSES |    |
|-------------|------------|----------------|--------------|-----|-----------|----|
|             |            |                | 9            | 113 |           | 12 |
| Total Respo | ndents: 12 |                |              |     |           |    |
|             |            |                |              |     |           |    |
| #           |            |                |              |     | DATE      |    |
| 1           | 10         |                |              |     |           |    |
| 2           | 9          |                |              |     |           |    |
| 3           | 10         |                |              |     |           |    |
| 4           | 8          |                |              |     |           |    |
| 5           | 10         |                |              |     |           |    |
| 6           | 10         |                |              |     |           |    |
| 7           | 10         |                |              |     |           |    |
| 8           | 10         |                |              |     |           |    |
| 9           | 10         |                |              |     |           |    |
| 10          | 10         |                |              |     |           |    |
| 11          | 10         |                |              |     |           |    |
| 12          | 6          |                |              |     |           |    |