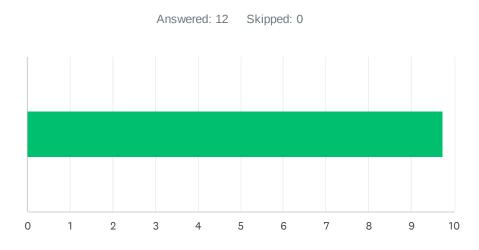

#### Q29 My site has a positive atmosphere.

Answered: 12 Skipped: 0

| ANSWER CI    | HOICES     | AVERAGE NUMBER | TOTAL NUMBER | RESPONSES |
|--------------|------------|----------------|--------------|-----------|
|              |            | 10             | 116          | 12        |
| Total Respor | ndents: 12 |                |              |           |
|              |            |                |              |           |
| #            |            |                |              | DATE      |
| 1            | 10         |                |              |           |
| 2            | 10         |                |              |           |
| 3            | 10         |                |              |           |
| 4            | 9          |                |              |           |
| 5            | 10         |                |              |           |
| 6            | 10         |                |              |           |
| 7            | 10         |                |              |           |
| 8            | 10         |                |              |           |
| 9            | 10         |                |              |           |
| 10           | 10         |                |              |           |
| 11           | 10         |                |              |           |
| 12           | 7          |                |              |           |