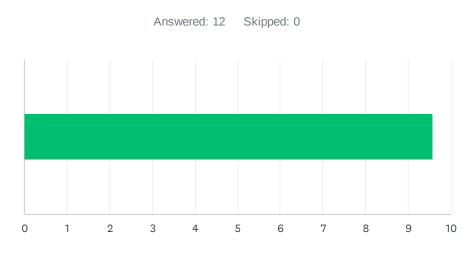

### Q2 Site administration is sensitive to the needs of students, staff, and the community.

| ANSWER (    | CHOICES     | AVERAGE NUMBER | TOTAL NUMBER | RESPONSES |
|-------------|-------------|----------------|--------------|-----------|
|             |             | 9              | 113          | 12        |
| Total Respo | ondents: 12 |                |              |           |
|             |             |                |              |           |
| #           |             |                |              | DATE      |
| 1           | 10          |                |              |           |
| 2           | 10          |                |              |           |
| 3           | 10          |                |              |           |
| 4           | 10          |                |              |           |
| 5           | 10          |                |              |           |
| 6           | 8           |                |              |           |
| 7           | 10          |                |              |           |
| 8           | 10          |                |              |           |
| 9           | 8           |                |              |           |
| 10          | 10          |                |              |           |
| 11          | 10          |                |              |           |
| 12          | 7           |                |              |           |
|             |             |                |              |           |