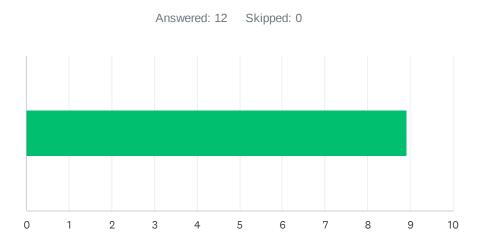

#### Q24 Staff and students feel safe.

Answered: 12 Skipped: 0

| ANSWER CI    | HOICES     | AVERAGE NUMBER | TOTAL NUMBER | RESPONSES |
|--------------|------------|----------------|--------------|-----------|
|              |            | 9              | 111          | 12        |
| Total Respor | ndents: 12 |                |              |           |
|              |            |                |              | D.475     |
| #            |            |                |              | DATE      |
| 1            | 8          |                |              |           |
| 2            | 10         |                |              |           |
| 3            | 10         |                |              |           |
| 4            | 6          |                |              |           |
| 5            | 10         |                |              |           |
| 6            | 10         |                |              |           |
| 7            | 10         |                |              |           |
| 8            | 10         |                |              |           |
| 9            | 10         |                |              |           |
| 10           | 10         |                |              |           |
| 11           | 10         |                |              |           |
| 12           | 7          |                |              |           |