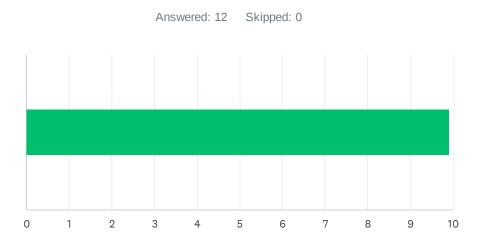

#### Q24 Staff and students feel safe.

Answered: 12 Skipped: 0

| ANSWER CI    | HOICES     | AVERAGE NUMBER | TOTAL NUMBER | RESPONSES |
|--------------|------------|----------------|--------------|-----------|
|              |            | 9              | 111          | 12        |
| Total Respor | ndents: 12 |                |              |           |
|              |            |                |              | D.475     |
| #            |            |                |              | DATE      |
| 1            | 8          |                |              |           |
| 2            | 10         |                |              |           |
| 3            | 10         |                |              |           |
| 4            | 6          |                |              |           |
| 5            | 10         |                |              |           |
| 6            | 10         |                |              |           |
| 7            | 10         |                |              |           |
| 8            | 10         |                |              |           |
| 9            | 10         |                |              |           |
| 10           | 10         |                |              |           |
| 11           | 10         |                |              |           |
| 12           | 7          |                |              |           |