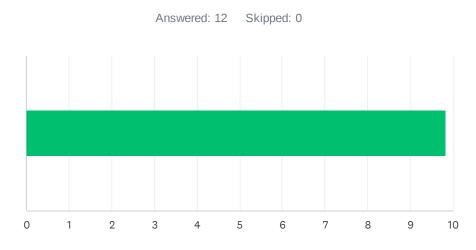

### Q2 Site administration is sensitive to the needs of students, staff, and the community.

| ANSWER (    | CHOICES     | AVERAGE NUMBER | TOTAL NUMBER | RESPONSES |
|-------------|-------------|----------------|--------------|-----------|
|             |             | 9              | 113          | 12        |
| Total Respo | ondents: 12 |                |              |           |
|             |             |                |              |           |
| #           |             |                |              | DATE      |
| 1           | 10          |                |              |           |
| 2           | 10          |                |              |           |
| 3           | 10          |                |              |           |
| 4           | 10          |                |              |           |
| 5           | 10          |                |              |           |
| 6           | 8           |                |              |           |
| 7           | 10          |                |              |           |
| 8           | 10          |                |              |           |
| 9           | 8           |                |              |           |
| 10          | 10          |                |              |           |
| 11          | 10          |                |              |           |
| 12          | 7           |                |              |           |
|             |             |                |              |           |