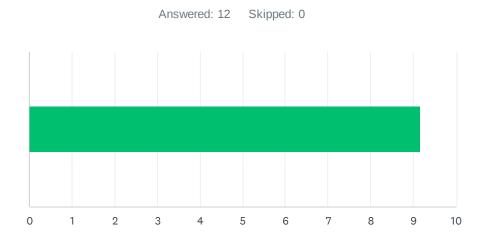

# Q6 Administration utilizes staff according to their job description (ie. Coaches, APL's, Specialists & Staff).

| ANSWER C     | HOICES     | AVERAGE NUMBER | TOTAL NUMBER | RESPONSES |
|--------------|------------|----------------|--------------|-----------|
|              |            | 9              | 113          | 12        |
| Total Respor | ndents: 12 |                |              |           |
|              |            |                |              |           |
| #            |            |                |              | DATE      |
| 1            | 10         |                |              |           |
| 2            | 10         |                |              |           |
| 3            | 10         |                |              |           |
| 4            | 7          |                |              |           |
| 5            | 10         |                |              |           |
| 6            | 10         |                |              |           |
| 7            | 10         |                |              |           |
| 8            | 10         |                |              |           |
| 9            | 10         |                |              |           |
| 10           | 10         |                |              |           |
| 11           | 10         |                |              |           |
| 12           | 6          |                |              |           |

#### Q7 Administration maintains open communication with staff, parents, and students.

| ANSWER C    | HOICES     | AVERAGE NUMBER | TOTAL NUMBER |     | RESPONSES |    |
|-------------|------------|----------------|--------------|-----|-----------|----|
|             |            |                | 9            | 113 |           | 12 |
| Total Respo | ndents: 12 |                |              |     |           |    |
|             |            |                |              |     |           |    |
| #           |            |                |              |     | DATE      |    |
| 1           | 10         |                |              |     |           |    |
| 2           | 9          |                |              |     |           |    |
| 3           | 10         |                |              |     |           |    |
| 4           | 8          |                |              |     |           |    |
| 5           | 10         |                |              |     |           |    |
| 6           | 10         |                |              |     |           |    |
| 7           | 10         |                |              |     |           |    |
| 8           | 10         |                |              |     |           |    |
| 9           | 10         |                |              |     |           |    |
| 10          | 10         |                |              |     |           |    |
| 11          | 10         |                |              |     |           |    |
| 12          | 6          |                |              |     |           |    |