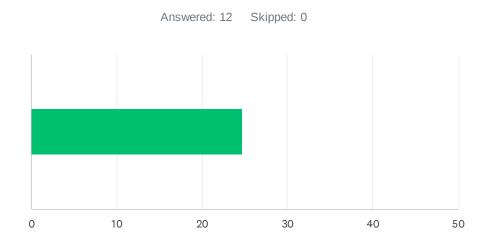

#### 2024-2025 BETA Administration/Site Climate Survey

| ANSWER CHOICES            | RESPONSES |    |
|---------------------------|-----------|----|
| Casa Loma                 | 0.00%     | 0  |
| Cato                      | 0.00%     | 0  |
| Chavez                    | 0.00%     | 0  |
| Chipman                   | 0.00%     | 0  |
| College Hts               | 0.00%     | 0  |
| Compton                   | 0.00%     | 0  |
| Curran                    | 0.00%     | 0  |
| Downtown                  | 0.00%     | 0  |
| Ed Center/District Office | 0.00%     | 0  |
| Eissler                   | 0.00%     | 0  |
| Emerson                   | 0.00%     | 0  |
| Evergreen                 | 0.00%     | 0  |
| Fletcher                  | 0.00%     | 0  |
| Frank West                | 100.00%   | 12 |
| Franklin                  | 0.00%     | 0  |
| Fremont                   | 0.00%     | 0  |
| Garza                     | 0.00%     | 0  |
| Harding                   | 0.00%     | 0  |
| Harris                    | 0.00%     | 0  |
| Horace Mann               | 0.00%     | 0  |
| Hort                      | 0.00%     | 0  |
| Jefferson                 | 0.00%     | 0  |
| Lincoln Jr. High          | 0.00%     | 0  |
| Longfellow                | 0.00%     | 0  |
| McKinley                  | 0.00%     | 0  |
| MLK                       | 0.00%     | 0  |
| Mt. Vernon                | 0.00%     | 0  |
| Munsey                    | 0.00%     | 0  |
| Nichols                   | 0.00%     | 0  |
| Noble                     | 0.00%     | 0  |
| Owens Elementary          | 0.00%     | 0  |
| Pauly                     | 0.00%     | 0  |
|                           |           |    |

#### 2024-2025 BETA Administration/Site Climate Survey

| Pioneer<br>Rafer Johnson | 0.00% |      | 0 |
|--------------------------|-------|------|---|
| Roosevelt                | 0.00% |      | 0 |
| School Nurse             | 0.00% |      | 0 |
| Sequoia                  | 0.00% |      | 0 |
| Sierra                   | 0.00% |      | 0 |
| Stella Hills             | 0.00% |      | 0 |
| Stiern                   | 0.00% |      | 0 |
| Thorner                  | 0.00% |      | 0 |
| VAPA                     | 0.00% |      | 0 |
| Voorhies                 | 0.00% |      | 0 |
| Washington               | 0.00% |      | 0 |
| Wayside                  | 0.00% |      | 0 |
| William Penn             | 0.00% |      | 0 |
| Williams                 | 0.00% |      | 0 |
| Other (please specify)   | 0.00% |      | 0 |
| Total Respondents: 12    |       |      |   |
| # OTHER (PLEASE SPECIFY) |       | DATE |   |
| There are no responses.  |       | DALE |   |