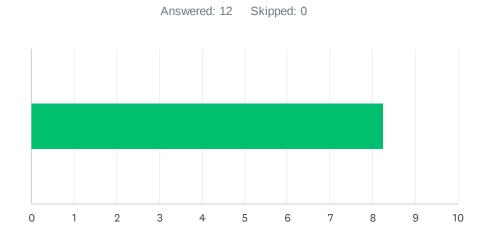

### Q8 Administration supports staff against attacks and criticism from parents.

| ANSWER CHOICES        | AVERAGE NUMBER | TOTAL NUMBER | RESPONSES |
|-----------------------|----------------|--------------|-----------|
|                       | 9              | 110          | 12        |
| Total Respondents: 12 |                |              |           |
|                       |                |              |           |
| #                     |                |              | DATE      |
| 1 10                  |                |              |           |
| 2 10                  |                |              |           |
| 3 10                  |                |              |           |
| 4 7                   |                |              |           |
| 5 10                  |                |              |           |
| 6 8                   |                |              |           |
| 7 10                  |                |              |           |
| 8 10                  |                |              |           |
| 9 8                   |                |              |           |
| 10 10                 |                |              |           |
| 11 10                 |                |              |           |
| 12 7                  |                |              |           |