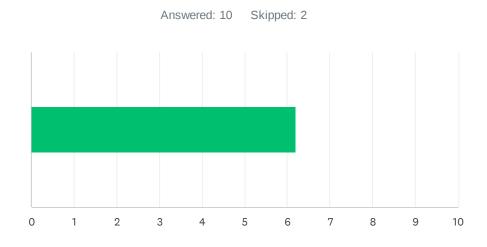

#### Q22 Staff (teachers and/or coaches) have bus (arrival/dismissal) duty.

| ANSWER C     | HOICES     | AVERAGE NUMBER | TOTAL NUMBER |    | RESPONSES |    |
|--------------|------------|----------------|--------------|----|-----------|----|
|              |            | 6              | i            | 62 |           | 10 |
| Total Respor | ndents: 10 |                |              |    |           |    |
|              |            |                |              |    |           |    |
| #            |            |                |              |    | DATE      |    |
| 1            | 10         |                |              |    |           |    |
| 2            | 5          |                |              |    |           |    |
| 3            | 10         |                |              |    |           |    |
| 4            | 3          |                |              |    |           |    |
| 5            | 1          |                |              |    |           |    |
| 6            | 10         |                |              |    |           |    |
| 7            | 1          |                |              |    |           |    |
| 8            | 9          |                |              |    |           |    |
| 9            | 3          |                |              |    |           |    |
| 10           | 10         |                |              |    |           |    |