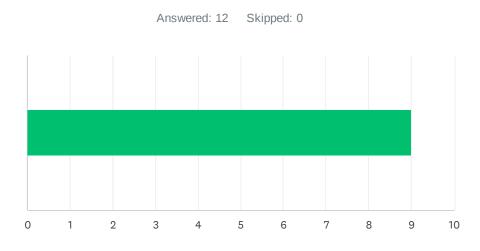

# Q4 Site administration conducts classroom visits in the least disruptive manner and leaves timely feedback (within 48 hours).

| ANSWER     | CHOICES     | AVERAGE NUMBER | TOTAL NUMBER | RESPONSES |
|------------|-------------|----------------|--------------|-----------|
|            |             | 9              | 112          | 12        |
| Total Resp | ondents: 12 |                |              |           |
|            |             |                |              | D 475     |
| #          |             |                |              | DATE      |
| 1          | 10          |                |              |           |
| 2          | 10          |                |              |           |
| 3          | 10          |                |              |           |
| 4          | 8           |                |              |           |
| 5          | 8           |                |              |           |
| 6          | 8           |                |              |           |
| 7          | 10          |                |              |           |
| 8          | 10          |                |              |           |
| 9          | 8           |                |              |           |
| 10         | 10          |                |              |           |
| 11         | 10          |                |              |           |
| 12         | 10          |                |              |           |
|            |             |                |              |           |