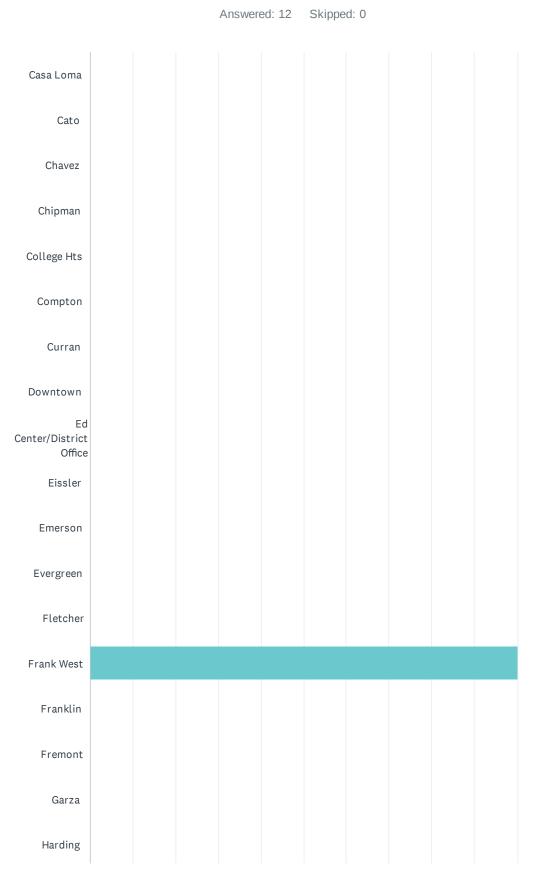

#### 2024-2025 BETA Administration/Site Climate Survey

| ANSWER CHOICES            | RESPONSES |    |
|---------------------------|-----------|----|
| Casa Loma                 | 0.00%     | 0  |
| Cato                      | 0.00%     | 0  |
| Chavez                    | 0.00%     | 0  |
| Chipman                   | 0.00%     | 0  |
| College Hts               | 0.00%     | 0  |
| Compton                   | 0.00%     | 0  |
| Curran                    | 0.00%     | 0  |
| Downtown                  | 0.00%     | 0  |
| Ed Center/District Office | 0.00%     | 0  |
| Eissler                   | 0.00%     | 0  |
| Emerson                   | 0.00%     | 0  |
| Evergreen                 | 0.00%     | 0  |
| Fletcher                  | 0.00%     | 0  |
| Frank West                | 100.00%   | 12 |
| Franklin                  | 0.00%     | 0  |
| Fremont                   | 0.00%     | 0  |
| Garza                     | 0.00%     | 0  |
| Harding                   | 0.00%     | 0  |
| Harris                    | 0.00%     | 0  |
| Horace Mann               | 0.00%     | 0  |
| Hort                      | 0.00%     | 0  |
| Jefferson                 | 0.00%     | 0  |
| Lincoln Jr. High          | 0.00%     | 0  |
| Longfellow                | 0.00%     | 0  |
| McKinley                  | 0.00%     | 0  |
| MLK                       | 0.00%     | 0  |
| Mt. Vernon                | 0.00%     | 0  |
| Munsey                    | 0.00%     | 0  |
| Nichols                   | 0.00%     | 0  |
| Noble                     | 0.00%     | 0  |
| Owens Elementary          | 0.00%     | 0  |
| Pauly                     | 0.00%     | 0  |
|                           |           |    |