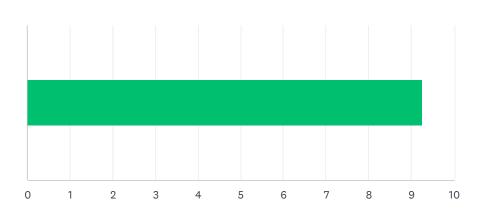

#### Q21 Staff (teachers and/or coaches) have recess duty.

| ANSWER CHOICES       | AVERAGE NUMBER | TOTAL NUMBER | RESPONSES |
|----------------------|----------------|--------------|-----------|
|                      | 8              | 74           | 9         |
| Total Respondents: 9 |                |              |           |
|                      |                |              |           |
| #                    |                |              | DATE      |
| 1 10                 |                |              |           |
| 2 10                 |                |              |           |
| 3 10                 |                |              |           |
| 4 8                  |                |              |           |
| 5 10                 |                |              |           |
| 6 10                 |                |              |           |
| 7 1                  |                |              |           |
| 8 5                  |                |              |           |
| 9 10                 |                |              |           |