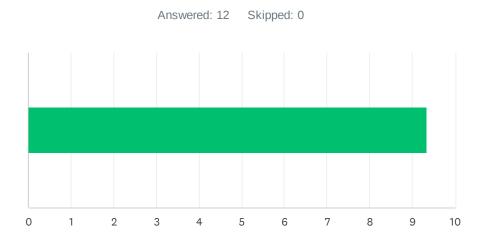

# Q3 Site administration treats staff with respect; you feel like a valued member of a team.

| ANSWER C    | HOICES      | AVERAGE NUMBER |    | TOTAL NUMBER |     | RESPONSES |    |
|-------------|-------------|----------------|----|--------------|-----|-----------|----|
|             |             |                | 10 |              | 118 |           | 12 |
| Total Respo | ondents: 12 |                |    |              |     |           |    |
|             |             |                |    |              |     | B 475     |    |
| #           |             |                |    |              |     | DATE      |    |
| 1           | 10          |                |    |              |     |           |    |
| 2           | 10          |                |    |              |     |           |    |
| 3           | 10          |                |    |              |     |           |    |
| 4           | 10          |                |    |              |     |           |    |
| 5           | 10          |                |    |              |     |           |    |
| 6           | 10          |                |    |              |     |           |    |
| 7           | 10          |                |    |              |     |           |    |
| 8           | 10          |                |    |              |     |           |    |
| 9           | 10          |                |    |              |     |           |    |
| 10          | 10          |                |    |              |     |           |    |
| 11          | 10          |                |    |              |     |           |    |
| 12          | 8           |                |    |              |     |           |    |