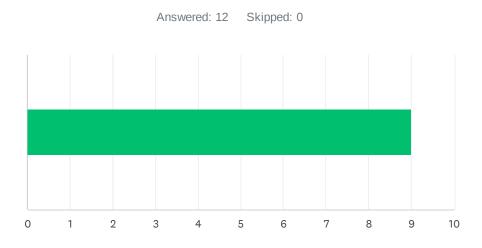

#### Q21 Staff (teachers and/or coaches) have recess duty.

| ANSWER CHOICES       | AVERAGE NUMBER | TOTAL NUMBER | RESPONSES |
|----------------------|----------------|--------------|-----------|
|                      | 8              | 74           | 9         |
| Total Respondents: 9 |                |              |           |
|                      |                |              |           |
| #                    |                |              | DATE      |
| 1 10                 |                |              |           |
| 2 10                 |                |              |           |
| 3 10                 |                |              |           |
| 4 8                  |                |              |           |
| 5 10                 |                |              |           |
| 6 10                 |                |              |           |
| 7 1                  |                |              |           |
| 8 5                  |                |              |           |
| 9 10                 |                |              |           |