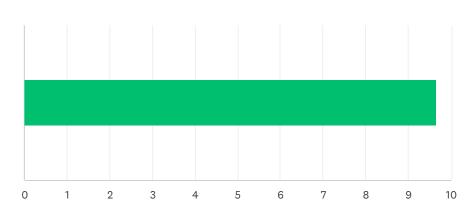

### Q2 Site administration is sensitive to the needs of students, staff, and the community.

| ANSWER (    | CHOICES     | AVERAGE NUMBER | TOTAL NUMBER | RESPONSES |
|-------------|-------------|----------------|--------------|-----------|
|             |             | 9              | 113          | 12        |
| Total Respo | ondents: 12 |                |              |           |
|             |             |                |              |           |
| #           |             |                |              | DATE      |
| 1           | 10          |                |              |           |
| 2           | 10          |                |              |           |
| 3           | 10          |                |              |           |
| 4           | 10          |                |              |           |
| 5           | 10          |                |              |           |
| 6           | 8           |                |              |           |
| 7           | 10          |                |              |           |
| 8           | 10          |                |              |           |
| 9           | 8           |                |              |           |
| 10          | 10          |                |              |           |
| 11          | 10          |                |              |           |
| 12          | 7           |                |              |           |
|             |             |                |              |           |