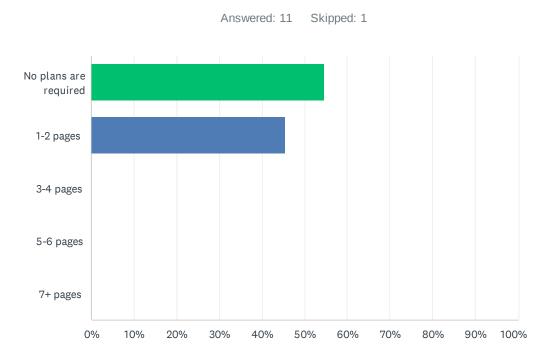

# Q20 Teachers are required to submit complete, but not excessively lengthy lesson plans.

| ANSWER C     | HOICES   | RESPONSES |      |
|--------------|----------|-----------|------|
| No plans are | required | 54.55%    |      |
| 1-2 pages    |          | 45.45%    |      |
| 3-4 pages    |          | 0.00%     |      |
| 5-6 pages    |          | 0.00%     |      |
| 7+ pages     |          | 0.00%     |      |
| TOTAL        |          |           | 1    |
|              |          |           |      |
| #            | COMMENT  |           | DATE |

| # | COMMENT                                                                                                   | DATE |
|---|-----------------------------------------------------------------------------------------------------------|------|
| 1 | not sure the requirement. often IEPs and such are scheduled during planning time without asking us first. |      |
| 2 | Admin trusts teacher to have them, we do not have to submit                                               |      |