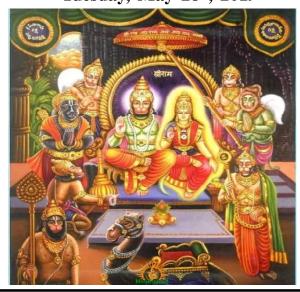

## Sri Hanumat Jayanthi Tuesday, May 28th, 2019

# Sri Hanuman Suvarchala Kalyanam Tuesday May 28th, 2019 at 6.00 pm Sponsorship: \$54

Prasadam: Blessed Kumkum & Akshintalu

**Benefits:** Sponsors will be blessed with happiness and all their worries and defects will be eradicated, sins will fade away, sufferings will disappear, generations will flourish and wealth will be bestowed.

Unmarried girls will find a suitable groom, business will grow and flourish, since all the Navagrahas are in the tail of Lord Hanuman, an devotee that prays Him will be relieved of their doshams.

#### Birth, Education, Marriage of Sri Hanuman:

Anjana Devi and Kesari (Monkey King) lived in the 24th Treta Yuga. Desiring a son, Anjana Devi prayed to Vayu Bhagavan (Wind God). After considerable time, Vayu Bhagavan gave her an oval shaped fruit containing energitic

illumination. She soon became pregnant and delivered on the Vaisaka month, Bahula Paksha (dark half of the moon), Dasami Tithi (tenth day), Mandavaara (Saturday), the star being Purvabhadra, the Yoga being Vyudrutinama. The child was born around noon with all divine ornaments. (In some places, Chitra Sudha Purnima Tuesday is considered as the birthday). Anjaneya Swami derived His name

from his mother Anjana Devi. His chin was broken by the Vajrayuda of Indra in a battle. Since then He is also known as **Hanuman** derived from 'Hanwa Asti' or broken chin. When Hanuman sought Surya (The Sun God) to be His guru, Surva Bhagavan said, 'I orbit rapidly all the time. How could I teach you?' Hanuman replied, 'Sir (Acharya), I will place my legs on the extreme points of your orbit, and align my face with you'. Surva taught his worthy disciple the 4 Vedas and 5 grammar topics out of 9 and mentioning that the remain 4 grammar topics could be taught only to a married person. When asked to resolve the tangle, Surya asked Hanuman to marry His daughter Suvarchala (a radiant girl). Hanuman said that since he was an avowed brahmachari (one whose mind always dwells on God, and is therefore a celibate), He could marry Suvarchala only if she too was willing to remain a celibate. The girl consented for the arrangement.

Thus Hanuman of **Koundinya gotra** was wedded with Suvarchala of **Kasyapa gotra**, even though not many people are aware of the fact that Lord Hanuman was married amidst much celebration. Thereafter, Hanuman was able to learn the remaining 4 grammar topics that were denied earlier. Since then Hanuman is being considered as **Nava Vyakarana Pandit.** 