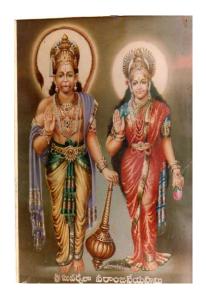

#### Birth, Education, Marriage of Sri Hanuman:

Anjana Devi and Kesari (Monkey King) lived in the 24th Treta Yuga. Desiring a son, Anjana Devi prayed to Vayu Bhagavan (Wind God). After considerable time, Vayu Bhagavan gave her an oval shaped fruit containing energitic

illumination. She soon became pregnant and delivered on the Vaisaka month, Bahula Paksha (dark half of the moon), Dasami Tithi (tenth day), Mandavaara (Saturday), the star being Purvabhadra, the Yoga being Vyudrutinama. The child was born around noon with all divine ornaments. (In some places, Chitra Sudha Purnima Tuesday is considered as the birthday). Anjaneya Swami derived His name

from his mother Anjana Devi. His chin was broken by the Vajrayuda of Indra in a battle. Since then He is also known as **Hanuman** derived from 'Hanwa Asti' or broken chin. When Hanuman sought Surya (The Sun God) to be His guru, Surva Bhagavan said, 'I orbit rapidly all the time. How could I teach you?' Hanuman replied, 'Sir (Acharya), I will place my legs on the extreme points of your orbit, and align my face with you'. Surva taught his worthy disciple the 4 Vedas and 5 grammar topics out of 9 and mentioning that the remain 4 grammar topics could be taught only to a married person. When asked to resolve the tangle, Surya asked Hanuman to marry His daughter Suvarchala (a radiant girl). Hanuman said that since he was an avowed brahmachari (one whose mind always dwells on God, and is therefore a celibate), He could marry Suvarchala only if she too was willing to remain a celibate. The girl consented for the arrangement.

Thus Hanuman of **Koundinya gotra** was wedded with Suvarchala of **Kasyapa gotra**, even though not many people are aware of the fact that Lord Hanuman was married amidst much celebration. Thereafter, Hanuman was able to learn the remaining 4 grammar topics that were denied earlier. Since then Hanuman is being considered as **Nava Vyakarana Pandit.** 