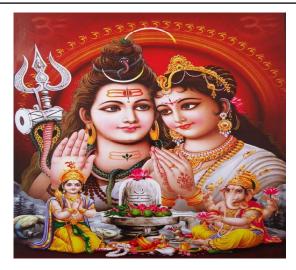

#### SIGNIFICANCE OF RUDRA ABHISHEKAM

Devotees who visit Shirdi Sai Temple frequently might have observed that Rudra Abhishekam is performed every day at the Temple at 10.30 am. It is a beautiful spiritual experience and is very soothing to the mind which is usually tense and way-

ward. This auspicious service is performed in about 45 minutes. The Suras and Asuras (devas and demons) churned the Ksheera Sagara (Ocean of Milk) for Amritam (nectar of immortality) with Vasuki, the serpent king as the rope, and Mandara Mountain as the churning rod. MahaVishnu Himself supported the mountain as the pivot. The massive churning produced much venom in the process of separating the amritam, choking the entire creation, as it were. Everybody was afraid of the effects of the poison, and prayed to Lord Siva (the destroyer of evil) to come to their rescue. With all His benevolence, He appeared, ready to absorb the venom. Sarva Mangala Devi Bhavani, the consort of Siva, approved of His intention to swallow the poisonous Kalakuta (also referred to Halahala), after being convinced that it was a necessary action to save the universe. Having full confidence in Her golden mangalya, She readily gave Her consent. Lord Siva condensed the entire poisonous emulsion into a lingam. He then swallowed it, retaining it in His throat! The venom was so hot, it produced a visible blue mark in His throat. The ten basic sense elements and the mind constituting a human being are known as ekadasa rudras. The tendency of the mind is always to wander outwardly, and is often restless and even violent, because it constantly seeks action. The angst of the mind is like halahala, the fatal poison, equally hot and ferocious. Therefore, ekadasa Rudra Abhishekam is performed to cool down and calm the mind, and the senses which are under its control.

The 11 sacred oblations used are: milk, yogurt (buttermilk), ghee (clarified butter), honey, syrup, fruit juice, Ganges water, turmeric water, vibhuti water, sandalwood water and coconut water. These consecrated liquids poured on the Siva Lingam during Abhishekam to the chanting of relevant hymns invoking Mahadeva and Maha Vishnu (who are the primeval curers) remove the anxiety and violent tendencies of the mind. The relaxed mind is now able to withdraw inwards and seek the Brahman that dwells within. Established in Divinity, the devotee then experiences a serene and lasting happiness that he is blessed with in the communion of God. This is what the Sai Babas mean when saying, 'If you look to me, I will look to you'. The opening mantram in Rudram is namaste rudra manyava utota Ishave nama: Rudra is rut (sorrow)+hara (destroy), or remover of sorrow. The mantra, thus, removes anxiety and offers peace and happiness to all. The Rudram appears in Panchama Prapathaka:

Chathuryam Vaisvadevam Kandam, Taittiriya Samhita of Krshna Yajurveda. It has two components, the Namakam and Chamakam. Namakam is a majestic prayer describing the glory of Mahadeva, and Chamakam are pleadings for the 450 blessings he can endow us with. In His revelations, Sri Sathya Baba says, 'The Lingam is a symbol of Beginning less and Endless of the Infinite. Its shape is like a Nirakar. Li stands for livate meaning that in which all names and forms merge; and Gam stands for gamyate meaning that from which all forms proceed. It is the fittest symbol of the omnipotent, omniscient and omnipresent Lord. Everything starts from it and everything is subsumed in it.' The elipsoid or ovoid is taken as the form of energy. To concentrate upon Divine Energy as that which makes, moves and motivates spheroids of creation, the ellipsoid is used as the symbol of Energy since it is the first conceivable form of energy. The ellipsoid is the basic form worshipped as the Lingam by the Hindus, as the Cross by the Christians and observed as the Crescent by the Mohammedans. Namakam, the first part of Rudram ends thus. The penultimate hymnal verse is appropriately split below in order to convey comprehensive connotation: