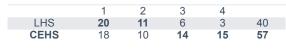

#### Period Stats

#### Team Stats

|                        | LHS   | CEHS  |
|------------------------|-------|-------|
| FG Made/Attempted      | 18/50 | 24/52 |
| Field Goal %           | 36.0% | 46.2% |
| Effective Field Goal % | 38.0% | 51.0% |
| 2FG Made/Attempted     | 16/35 | 19/38 |
| 2FG %                  | 45.7% | 50.0% |
| 3FG Made/Attempted     | 2/15  | 5/14  |
| 3FG %                  | 13.3% | 35.7% |
| FT Made/Attempted      | 2/3   | 4/7   |
| Free Throw %           | 66.7% | 57.1% |
| Points Per Possession  | 0.67  | 0.93  |
| Transition Points      | 7     | 4     |
| Points Off Turnovers   | 11    | 14    |
| Second Chance Points   | 8     | 7     |
| Points in the Paint    | 30    | 36    |
| Offensive Rebounds     | 8     | 10    |
| Defense Rebounds       | 18    | 23    |
| Assists                | 0     | 7     |
| Deflections            | 6     | 4     |
| Steals                 | 7     | 9     |
| Blocks                 | 2     | 6     |
| Turnovers              | 16    | 16    |
| Personal Fouls         | 11    | 14    |
| Charges Taken          | 1     | 0     |