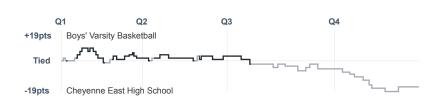

# Box Score Report

Boys' Varsity Basketball vs Cheyenne East High School - Dec 7, 2017 - L 40-57

### Boys' Varsity Basketball