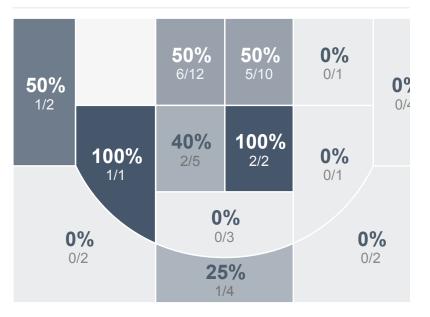

## Cheyenne East High School

| <b>0%</b><br>0/3 | <b>100%</b><br>1/1 | <b>73%</b><br>11/15 | <b>45%</b><br>5/11 | <b>0%</b><br>0/2 | <b>100</b> |
|------------------|--------------------|---------------------|--------------------|------------------|------------|
| 0,0              | <b>0%</b><br>0/1   | <b>25%</b><br>1/4   | <b>33%</b><br>1/3  | <b>0%</b><br>0/1 |            |
|                  | <b>%</b><br>/4     |                     |                    | <b>33</b><br>1/  | 3<br>3     |