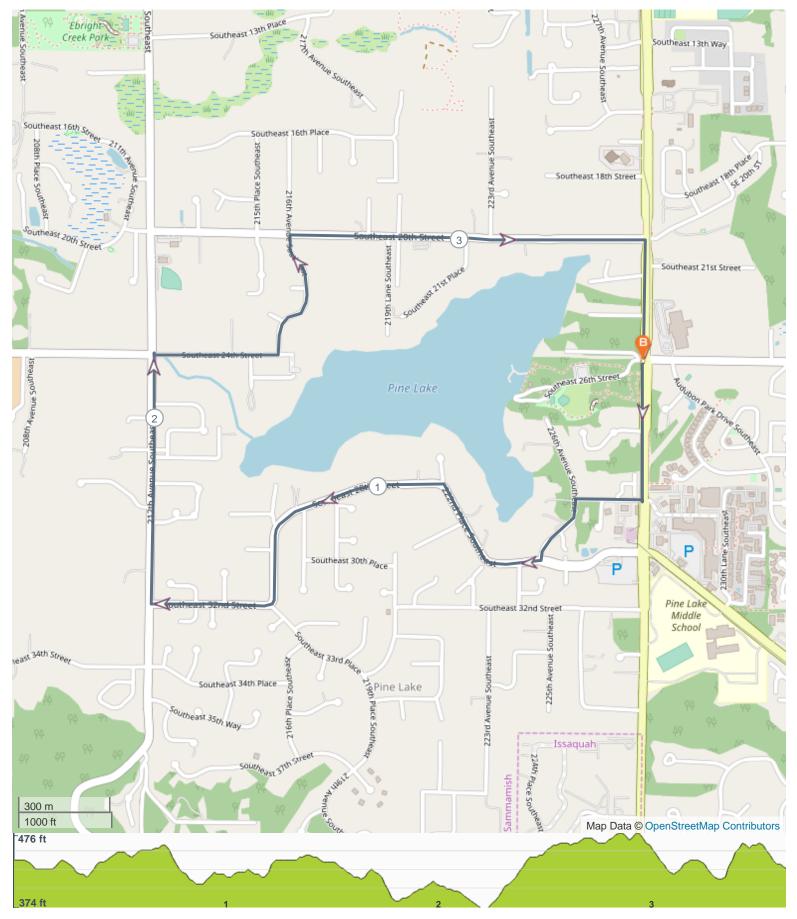

## Issaquah Turkey Trot - Pine Lake Course

## Pine Lake Turkey Trot Course

## There will be no road closures, detours, or flaggers monitoring course. Participants are expected to stay on sidewalks and follow all pedestrian laws.

Start/Finish SE 24<sup>th</sup>Street & 228<sup>th</sup> Avenue SE - Pine Lake Park & Discovery Elementary

South on 228<sup>th</sup> Avenue SE to SE 29<sup>th</sup> Street, turn right

SE 29<sup>th</sup> Street to 226<sup>th</sup> Avenue SE, becomes 224<sup>th</sup> Place SE, to SE 30 Street, turn right

SE 30<sup>th</sup> Street becomes 22<sup>nd</sup> Place SE to SE 28<sup>th</sup> Street, turn left

SE 28<sup>th</sup> Street becomes 216the Avenue SE to 32<sup>nd</sup> Street, turn right

SE 32<sup>nd</sup> Street to 212<sup>th</sup> Avenue SE, turn right

212<sup>th</sup> Avenue SE to SE 24<sup>th</sup> Street, turn right

SE 24<sup>th</sup> Street to 216<sup>th</sup> Avenue SE, turn left

216<sup>th</sup> Avenue SE to SE 20<sup>th</sup> Street, turn right

SE 20<sup>th</sup> Street to 228<sup>th</sup> Avenue SE, turn right

228<sup>th</sup> Avenue SE to **Start/Finish**