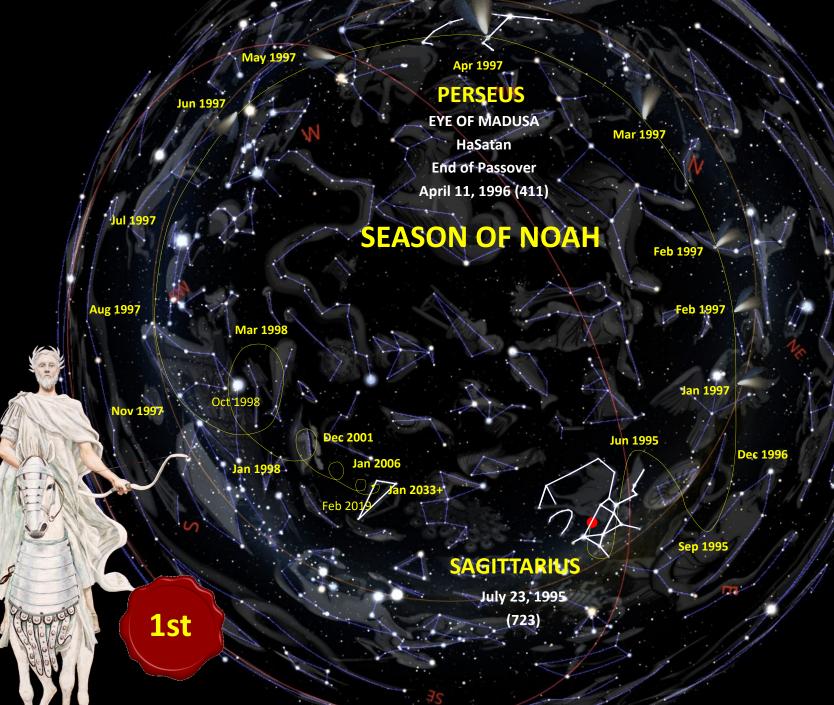

## SEASON OF NOAH BEGINS AND ENDS

The purpose of this illustration is to depict 2 Intersecting Comets of the mid-1990s that to some signaled the beginning of the 'Season of Noah'. That is to say that the comet Hyakutake, in particulate had not been seen since the days Noah was completing the Ark and perhaps such a Cosmic Sign is now occurring. This Cosmic Sign pronounced the coming judgment, not only on the whole Earth but against Lucifer in particular. It is rather sticking that the 2 Comets intersect nearly 1 year apart and on the Spring Feast of YHVH, of Passover. Both comets Hyakutake and Hale-Bopp crossed the same Star Algol in the constellation Perseus exactly 1 year apart on April 11 marking a 'X' intersection precisely over the 'Evil Eye' of Medusa. Is this the countdown for the 'Last Generation' as it was for the Days of Noah? When will the Season conclude? At Jesus' Return.

### AS IN THE DAYS OF NOAH

Jesus Christ attested to the Deluge account as being a fact and not fiction in Luke 17 as do most world civilizations that have a Flood Story. Christ declared that before His 2nd coming, the World would be as in the 'Days of Noah' and on the verge of the LORD's 'New World Order.' The 2 intersecting Comets of 1996 & 1997 could be the confirmation of a cosmic countdown to the end of the 'Season of Noah' in this generation. It is believed Noah was born in 2006 BC, it may correspond to 2006 AD; it took 120 years to complete Ark, a clue to Judgment possibly starting.

### HYAKUTAKE

April 11, 1996 Passover Last Day and leaves on 1998

As in Noah's Day **RETURN OF JESUS?** 

2032

Envelope

Coma

A TYPICAL COMET

33rd Year in 2029 -