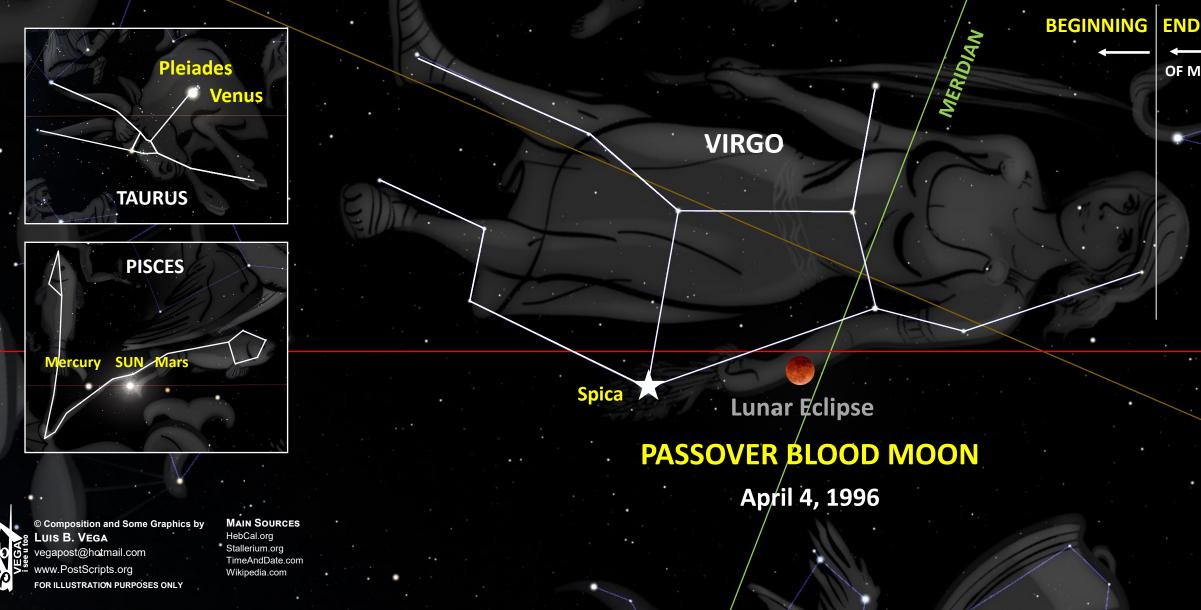

# **COMET HALE-BOPP ORIGIN AND TRAJECTORY** SIGNALING THE BIRTH OF THE COMING ANTICHRIST?

Comet intersects Eye of Medusa Star, HaSatan at end of Passover April 11, 1996 (411). Approximately 9th Months from Comet discovery on July 23, 1995 (723) a Blood Moon in Virgo occurred on Passover April 4, 1996.