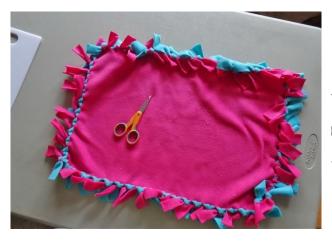

# DONATIONS FOR BLANKET MAKING MATERIALS NEEDED BY 2/21/20

The St. Rose-McCarthy Service Club will be making blankets to donate to the Kings County Sheriff's Office for distribution to children.

THANK YOU!!!