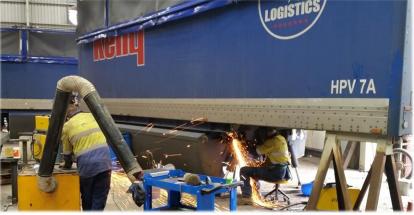

## Truck/Trailer Repair & Servicing

- Trailer repairs & refurbishment
- Axle repairs & replacement
- Truck & trailer inspection & servicing

## **Custom Design & Fabrication**

- "Tip thru" wood chip transport bins for skel trailers
- Trailer conversions for "Tip thru" capability
- Wood chip dozer accessories