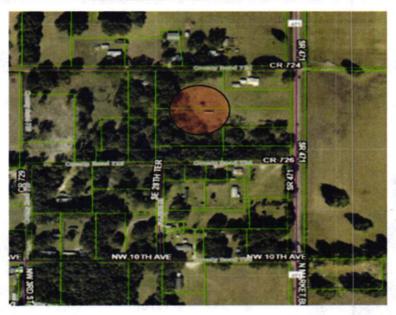

# Meeting Notice is posted per Florida Statute, violators who remove this agenda could be prosecuted.

Regular Council Meeting Webster City Hall, 85 E. Central Avenue August 15, 2024 - 6:00 P.M.

| 1.   | CALL TO ORDER                                                                                                                                                                                                                                                                                                                |
|------|------------------------------------------------------------------------------------------------------------------------------------------------------------------------------------------------------------------------------------------------------------------------------------------------------------------------------|
|      | Pledge of Allegiance, Invocation Roll Call and Determination of Quorum  Note. All public comment will be limited to 3 minutes per speaker. Anyone wishing to speak during citizen's forum or on an agenda item must fill out a speaker card and present it to the City Clerk prior to being recognized. All comments will be |
|      | addressed after all speakers have spoken during citizen's forum or on a particular agenda item.                                                                                                                                                                                                                              |
| II.  | APPROVAL OF MINUTES                                                                                                                                                                                                                                                                                                          |
|      | Regular Council Meeting – July 18, 2024  MSRoll Call Vote for Approval                                                                                                                                                                                                                                                       |
| III. | CONSENT AGENDA                                                                                                                                                                                                                                                                                                               |
| э    | Appointment to MPO Board-Anagalys Vigoa  MSRoll Call Vote for Approval  Appointment to Planning & Zoning Board-Mark Keaton  MSRoll Call Vote for Approval                                                                                                                                                                    |
|      | Appointment to Planning & Zoning Board-Zack Johns  MSRoll Call Vote for Approval                                                                                                                                                                                                                                             |
|      | Approval of Resolution 2024-04-Land Development Code-Armstrong Heating & Air MSRoll Call Vote for Approval                                                                                                                                                                                                                   |
| IV.  | CITIZENS FORUM                                                                                                                                                                                                                                                                                                               |
|      |                                                                                                                                                                                                                                                                                                                              |
| V.   | CORRESPONDENCE TO NOTE                                                                                                                                                                                                                                                                                                       |
|      | Law Enforcement Code Compliance Update City Newsletter Report                                                                                                                                                                                                                                                                |
| VI.  | PUBLIC HEARINGS                                                                                                                                                                                                                                                                                                              |
|      | Second Reading of Ordinance 2024-20-Annexation-N36-207-Midsouth Sumter, LLC.  M S Roll Call Vote                                                                                                                                                                                                                             |

WHEREAS, the Developer is the owner of certain real property located in the City of Webster, said real property, totaling 28 acres in size, is located on the west side of SR 471, 1100-ft south of C-48 E being generally identified as Parcels N24-054, N24-099, and N24-038 in the Public Records of Sumter County, Florida and more clearly described on Exhibit "A" attached hereto ("the Property"); and