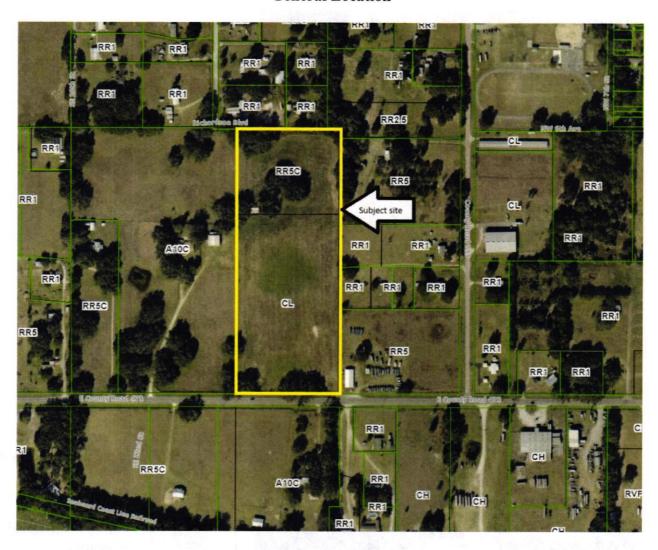

uld not impact the surrounding properties in a negative way as the development will remain essentially the same, with the exception of the outdoor storage of materials. The floor area ration is not expected to increase.

#### PROPOSED AMENDMENT TO THE TEXT OF THE COMPREHENSIVE PLAN

The proposed amendment does not affect the text of the Comprehensive Plan.

## PROPOSED AMENDMENT TO THE CAPITAL IMPROVEMENTS PLAN

The proposed amendment does not affect the City's Capital Improvements program.

# CONCLUSIONS

Staff deemed the application sufficient for review. Staff has found the request in compliance with the minimum requirements of the Webster County Land Development Code and Unified Comprehensive Plan and recommends approval of the petition.

**Notices Sent: 13** 

Map 1 General Location



# **Future Land Use Map**



Existing County Land Use

Commercial

Rural Residential





# Attachment URBAN SPRAWL ANALYSIS

The Community Planning Act (Florida Statutes Chapter 163) requires future land use amendments to include an analysis to determine whether the proposed amendment contributes to urban sprawl. The proposed land use amendment does not display the sprawl indicators as identified in Florida Statutes Chapter 163.3177.9.a and listed below.

- I. Promotes, allows, or designates for development substantially areas of the jurisdiction to develop as low-intensity, low-density, or single-use development or uses. The project site does not make up a substantial part of the City.
- II. Promotes, allows, or designates significant amounts of urban development to occur in rural area