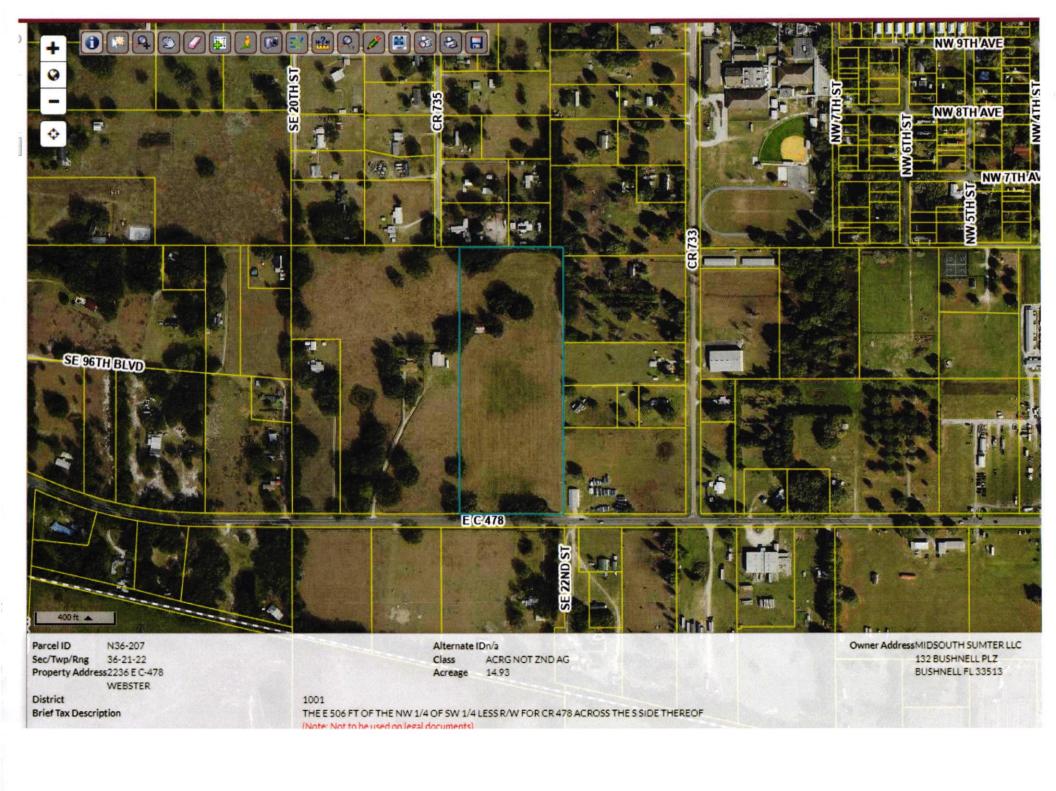

# Meeting Notice is posted per Florida Statute, violators who remove this agenda could be prosecuted.

Regular Council Meeting Webster City Hall, 85 E. Central Avenue August 15, 2024 - 6:00 P.M.

| 1.   | CALL TO ORDER                                                                                                                                                                                                                                                                                                                |
|------|------------------------------------------------------------------------------------------------------------------------------------------------------------------------------------------------------------------------------------------------------------------------------------------------------------------------------|
|      | Pledge of Allegiance, Invocation Roll Call and Determination of Quorum  Note. All public comment will be limited to 3 minutes per speaker. Anyone wishing to speak during citizen's forum or on an agenda item must fill out a speaker card and present it to the City Clerk prior to being recognized. All comments will be |
|      | addressed after all speakers have spoken during citizen's forum or on a particular agenda item.                                                                                                                                                                                                                              |
| II.  | APPROVAL OF MINUTES                                                                                                                                                                                                                                                                                                          |
|      | Regular Council Meeting – July 18, 2024  MSRoll Call Vote for Approval                                                                                                                                                                                                                                                       |
| III. | CONSENT AGENDA                                                                                                                                                                                                                                                                                                               |
| э    | Appointment to MPO Board-Anagalys Vigoa  MSRoll Call Vote for Approval  Appointment to Planning & Zoning Board-Mark Keaton  MSRoll Call Vote for Approval                                                                                                                                                                    |
|      | Appointment to Planning & Zoning Board-Zack Johns  MSRoll Call Vote for Approval                                                                                                                                                                                                                                             |
|      | Approval of Resolution 2024-04-Land Development Code-Armstrong Heating & Air MSRoll Call Vote for Approval                                                                                                                                                                                                                   |
| IV.  | CITIZENS FORUM                                                                                                                                                                                                                                                                                                               |
|      |                                                                                                                                                                                                                                                                                                                              |
| V.   | CORRESPONDENCE TO NOTE                                                                                                                                                                                                                                                                                                       |
|      | Law Enforcement Code Compliance Update City Newsletter Report                                                                                                                                                                                                                                                                |
| VI.  | PUBLIC HEARINGS                                                                                                                                                                                                                                                                                                              |
|      | Second Reading of Ordinance 2024-20-Annexation-N36-207-Midsouth Sumter, LLC.  M S Roll Call Vote                                                                                                                                                                                                                             |

WHEREAS, the Developer is the owner of certain real property located in the City of Webster, said real property, totaling 28 acres in size, is located on the west side of SR 471, 1100-ft south of C-48 E being generally identified as Parcels N24-054, N24-099, and N24-038 in the Public Records of Sumter County, Florida and more clearly described on Exhibit "A" attached hereto ("the Property"); and