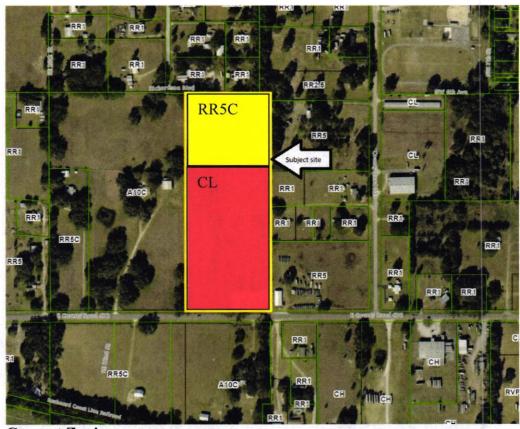

#### RESOLUTION NO. 2024- 이나

A RESOLUTION OF THE CITY OF WEBSTER, FLORIDA, APPROVING A REQUEST BY ARMSTRONG HEATING & AIR, LLC FOR A DEVELOPMENT AND UTILITY SERVICES AGREEMENT PURSUANT TO ARTICLE III, DIVISION 5 OF THE WEBSTER LAND DEVELOPMENT CODE; AUTHORIZING THE DEVELOPMENT OF A RESIDENTIAL DEVELOPMENT CONSISTING OF NOT MORE THAN 224 APARTMENT UNITS, A 250 BED ALF FACILITY, 54,000 SF OF PROFESSIONAL OFFICE SPACE, 10,000 SF OF TRUCK STOP/GAS/CONVENIENCE STORE and II5,000 SF OF RETAIL WITHIN THE CITY LIMITS OF THE CITY OF WEBSTER; AUTHORIZING THE CITY MANAGER TO EXECUTE SAID DEVELOPMENT AND UTILITY SERVICES AGREEMENT; AND PROVIDING FOR IMPLEMENTING ADMINISTRATIVE ACTIONS, SCRIVENER'S ERRORS, CONFLICTS, SEVERABLITY, AND AN EFFECTIVE DATE.

WHEREAS, the City and the Developer have agreed to enter into the Development and Utility Services Agreement attached hereto as Attachment "2" providing for the development of the Property by the Developer as a Residential Planned Unit Development (RPUD) 224 apartment units, a 250 bed ALF facility, 54,000 sf of professional office, 10,000 sf of truck stop/gas/convenience store and l15,000 sf of retail and for the provision of utility services to the Property by the City (the "Project"); and

WHEREAS, the Developer is the owner of certain real property located in the City of Webster, said real property, totaling 28 acres in size, is located on the west side of SR 471, 1100-ft south of C-48 E being generally identified as Parcels N24-054, N24-099, and N24-038 in the Public Records of Sumter County, Florida and more clearly described on Exhibit "A" attached hereto ("the Property"); and

WHEREAS, the Developer has represented to the city, that it intends to develop a Residential Planned Unit Development (RPUD) consisting of 224 apartment units, a 250 bed ALF facility, 54,000 sf of professional office, 10,000 sf of truck stop/gas/convenience store and ll5,000 sf of retail.; and