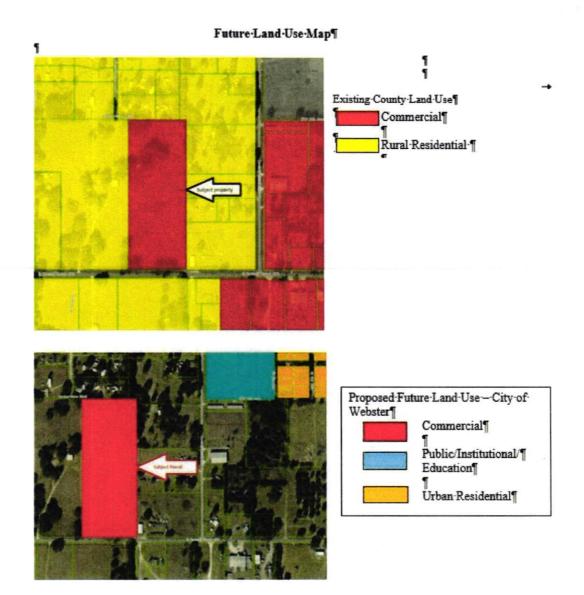

Code of Ordinances of the City of Webster, Florida in terms of amending the Future Land Use Map of the City.

amendment set forth herein shall not become effective, in accordance with Section 163.3187, *Florida Statutes*, until 31 days after the enactment of this Ordinance. If challenged within 30 days after enactment, the small scale amendment set forth in this Ordinance shall not become effective until the State land planning agency or the Administration Council, respectively, issues a final order determining that the subject small scale amendment is in compliance with controlling State law.

PASSED AND ENACTED this ST day of , 2024.

CITY COUNCIL OF THE CITY OF WEBSTER, FLORIDA

Anagalys Vigoa, Mayor

Approved as to form and Legality:

William L. Colbert
City Attorney

# ATTACHMENT 1



# ATTACHMENT 2 Legal Description

THE E 506 FT OF THE NW 1/4 OF SW 1/4 LESS R/W FOR CR 478 ACROSS THE S SIDE THEREOF

# CITY OF WEBSTER

# SMALL SCALE COMPREHENSIVE PLAN AMENDMENT

PLANNING & ZONING AUGUST 8, 2024

CITY COUNCIL AUGUST 15, 2024 SEPTEMBER 19, 2024

CASE NUMBER:

SS-24-13085

LANDOWNER:

MidSouth Sumter LLC

APPLICANT:

City of Webster

**REQUESTED ACTION:** 

A small scale land use amendment on 14.93 acres MOL to change the future land use assignment from County – Commercial to City of Webster – General Commercial.

PARCEL NUMBER:

N36-207

**LEGAL DESCRIPTION:** 

THE E 506 FT OF THE NW 1/4 OF SW 1/4 LESS R/W

FOR CR 478 ACROSS THE S SIDE THEREOF

PARCEL SIZE:

14.93 acres MOL

LOCATION:

West side of CR 733, and north of E. C 478 (Map 1).

## GENERAL DESCRIPTION AND BACK