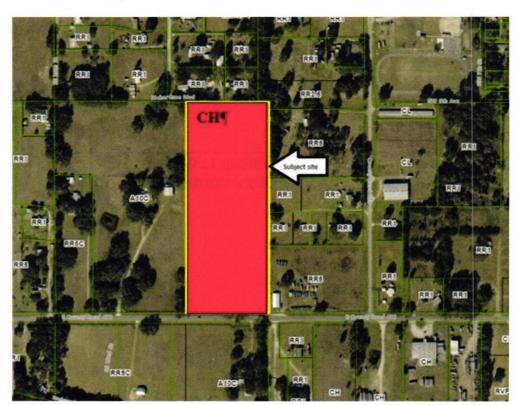

#### RESOLUTION NO. 2024- 이나

A RESOLUTION OF THE CITY OF WEBSTER, FLORIDA, APPROVING A REQUEST BY ARMSTRONG HEATING & AIR, LLC FOR A DEVELOPMENT AND UTILITY SERVICES AGREEMENT PURSUANT TO ARTICLE III, DIVISION 5 OF THE WEBSTER LAND DEVELOPMENT CODE; AUTHORIZING THE DEVELOPMENT OF A RESIDENTIAL DEVELOPMENT CONSISTING OF NOT MORE THAN 224 APARTMENT UNITS, A 250 BED ALF FACILITY, 54,000 SF OF PROFESSIONAL OFFICE SPACE, 10,000 SF OF TRUCK STOP/GAS/CONVENIENCE STORE and II5,000 SF OF RETAIL WITHIN THE CITY LIMITS OF THE CITY OF WEBSTER; AUTHORIZING THE CITY MANAGER TO EXECUTE SAID DEVELOPMENT AND UTILITY SERVICES AGREEMENT; AND PROVIDING FOR IMPLEMENTING ADMINISTRATIVE ACTIONS, SCRIVENER'S ERRORS, CONFLICTS, SEVERABLITY, AND AN EFFECTIVE DATE.

WHEREAS, the City and the Developer have agreed to enter into the Development and Utility Services Agreement attached hereto as Attachment "2" providing for the development of the Property by the Developer as a Residential Planned Unit Development (RPUD) 224 apartment units, a 250 bed ALF facility, 54,000 sf of professional office, 10,000 sf of truck stop/gas/convenience store and l15,000 sf of retail and for the provision of utility services to the Property by the City (the "Project"); and

WHEREAS, the Developer is the owner of certain real property located in the City of Webster, said real property, totaling 28 acres in size, is located on the west side of SR 471, 1100-ft south of C-48 E being generally identified as Parcels N24-054, N24-099, and N24-038 in the Public Records of Sumter County, Florida and more clearly described on Exhibit "A" attached hereto ("the Property"); and

WHEREAS, the Developer has represented to the city, that it intends to develop a Residential Planned Unit Development (RPUD) consisting of 224 apartment units, a 250 bed ALF facility, 54,000 sf of professional office, 10,000 sf of truck stop/gas/convenience store and ll5,000 sf of retail.; and