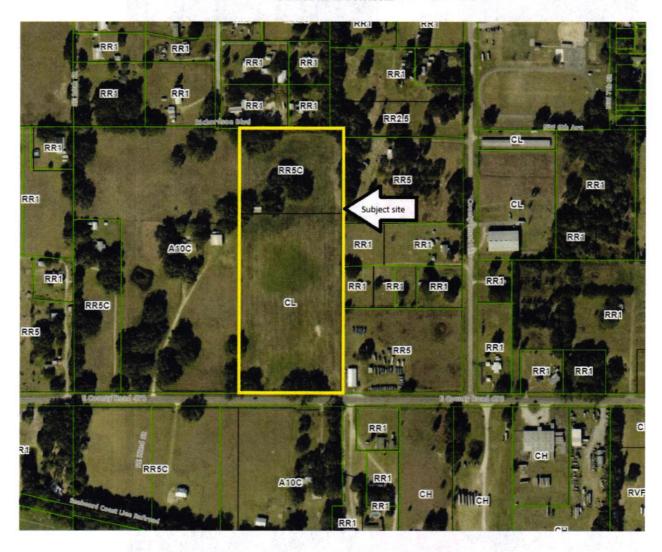

#### RESOLUTION NO. 2024- 이나

A RESOLUTION OF THE CITY OF WEBSTER, FLORIDA, APPROVING A REQUEST BY ARMSTRONG HEATING & AIR, LLC FOR A DEVELOPMENT AND UTILITY SERVICES AGREEMENT PURSUANT TO ARTICLE III, DIVISION 5 OF THE WEBSTER LAND DEVELOPMENT CODE; AUTHORIZING THE DEVELOPMENT OF A RESIDENTIAL DEVELOPMENT CONSISTING OF NOT MORE THAN 224 APARTMENT UNITS, A 250 BED ALF FACILITY, 54,000 SF OF PROFESSIONAL OFFICE SPACE, 10,000 SF OF TRUCK STOP/GAS/CONVENIENCE STORE and II5,000 SF OF RETAIL WITHIN THE CITY LIMITS OF THE CITY OF WEBSTER; AUTHORIZING THE CITY MANAGER TO EXECUTE SAID DEVELOPMENT AND UTILITY SERVICES AGREEMENT; AND PROVIDING FOR IMPLEMENTING ADMINISTRATIVE ACTIONS, SCRIVENER'S ERRORS, CONFLICTS, SEVERABLITY, AND AN EFFECTIVE DATE.

WHEREAS, the City and the Developer have agreed to enter into the Development and Utility Services Agreement attached hereto as Attachment "2" providing for the development of the Property by the Developer as a Residential Planned Unit Development (RPUD) 224 apartment units, a 250 bed ALF facility, 54,000 sf of professional office, 10,000 sf of truck stop/gas/convenience store and l15,000 sf of retail and for the provision of utility services to the Property by the City (the "Project"); and

WHEREAS, the Developer is the owner of certain real property located in the City of Webster, said real property, totaling 28 acres in size, is located on the west side of SR 471, 1100-ft south of C-48 E being generally identified as Parcels N24-054, N24-099, and N24-038 in the Public Records of Sumter County, Florida and more clearly described on Exhibit "A" attached hereto ("the Property"); and

WHEREAS, the Developer has represented to the city, that it intends to develop a Residential Planned Unit Development (RPUD) consisting of 224 apartment units, a 250 bed ALF facility, 54,000 sf of professional office, 10,000 sf of truck stop/gas/convenience store and ll5,000 sf of retail.; and