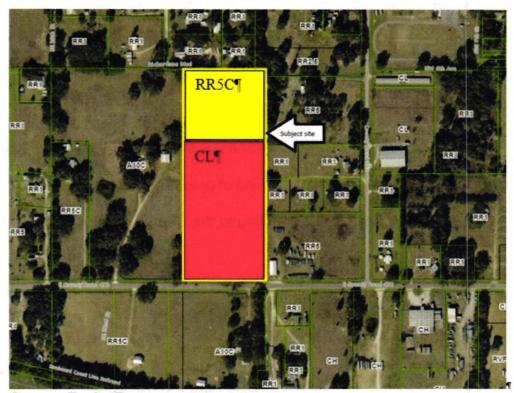

#### RESOLUTION NO. 2024- 이나

A RESOLUTION OF THE CITY OF WEBSTER, FLORIDA, APPROVING A REQUEST BY ARMSTRONG HEATING & AIR, LLC FOR A DEVELOPMENT AND UTILITY SERVICES AGREEMENT PURSUANT TO ARTICLE III, DIVISION 5 OF THE WEBSTER LAND DEVELOPMENT CODE; AUTHORIZING THE DEVELOPMENT OF A RESIDENTIAL DEVELOPMENT CONSISTING OF NOT MORE THAN 224 APARTMENT UNITS, A 250 BED ALF FACILITY, 54,000 SF OF PROFESSIONAL OFFICE SPACE, 10,000 SF OF TRUCK STOP/GAS/CONVENIENCE STORE and II5,000 SF OF RETAIL WITHIN THE CITY LIMITS OF THE CITY OF WEBSTER; AUTHORIZING THE CITY MANAGER TO EXECUTE SAID DEVELOPMENT AND UTILITY SERVICES AGREEMENT; AND PROVIDING FOR IMPLEMENTING ADMINISTRATIVE ACTIONS, SCRIVENER'S ERRORS, CONFLICTS, SEVERABLITY, AND AN EFFECTIVE DATE.

WHEREAS, the City and the Developer have agreed to enter into the Development and Utility Services Agreement attached hereto as Attachment "2" providing for the development of the Property by the Developer as a Residential Planned Unit Development (RPUD) 224 apartment units, a 250 bed ALF facility, 54,000 sf of professional office, 10,000 sf of truck stop/gas/convenience store and l15,000 sf of retail and for the provision of utility services to the Property by the City (the "Project"); and

WHEREAS, the Developer is the owner of certain real property located in the City of Webster, said real property, totaling 28 acres in size, is located on the west side of SR 471, 1100-ft south of C-48 E being generally identified as Parcels N24-054, N24-099, and N24-038 in the Public Records of Sumter County, Florida and more clearly described on Exhibit "A" attached hereto ("the Property"); and

WHEREAS, the Developer has represented to the city, that it intends to develop a Residential Planned Unit Development (RPUD) consisting of 224 apartment units, a 250 bed ALF facility, 54,000 sf of professional office, 10,000 sf of truck stop/gas/convenience store and ll5,000 sf of retail.; and