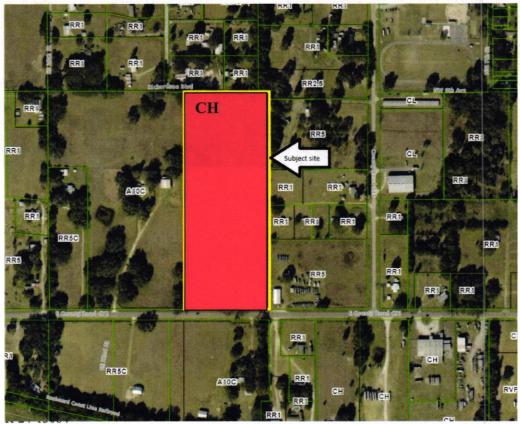

#### RESOLUTION NO. 2024- 이나

A RESOLUTION OF THE CITY OF WEBSTER, FLORIDA, APPROVING A REQUEST BY ARMSTRONG HEATING & AIR, LLC FOR A DEVELOPMENT AND UTILITY SERVICES AGREEMENT PURSUANT TO ARTICLE III, DIVISION 5 OF THE WEBSTER LAND DEVELOPMENT CODE; AUTHORIZING THE DEVELOPMENT OF A RESIDENTIAL DEVELOPMENT CONSISTING OF NOT MORE THAN 224 APARTMENT UNITS, A 250 BED ALF FACILITY, 54,000 SF OF PROFESSIONAL OFFICE SPACE, 10,000 SF OF TRUCK STOP/GAS/CONVENIENCE STORE and II5,000 SF OF RETAIL WITHIN THE CITY LIMITS OF THE CITY OF WEBSTER; AUTHORIZING THE CITY MANAGER TO EXECUTE SAID DEVELOPMENT AND UTILITY SERVICES AGREEMENT; AND PROVIDING FOR IMPLEMENTING ADMINISTRATIVE ACTIONS, SCRIVENER'S ERRORS, CONFLICTS, SEVERABLITY, AND AN EFFECTIVE DATE.

WHEREAS, the City and the Developer have agreed to enter into the Development and Utility Services Agreement attached hereto as Attachment "2" providing for the development of the Property by the Developer as a Residential Planned Unit Development (RPUD) 224 apartment units, a 250 bed ALF facility, 54,000 sf of professional office, 10,000 sf of truck stop/gas/convenience store and l15,000 sf of retail and for the provision of utility services to the Property by the City (the "Project"); and

WHEREAS, the Developer is the owner of certain real property located in the City of Webster, said real property, totaling 28 acres in size, is located on the west side of SR 471, 1100-ft south of C-48 E being generally identified as Parcels N24-054, N24-099, and N24-038 in the Public Records of Sumter County, Florida and more clearly described on Exhibit "A" attached hereto ("the Property"); and

WHEREAS, the Developer has represented to the city, that it intends to develop a Residential Planned Unit Development (RPUD) consisting of 224 apartment units, a 250 bed ALF facility, 54,000 sf of professional office, 10,000 sf of truck stop/gas/convenience store and ll5,000 sf of retail.; and