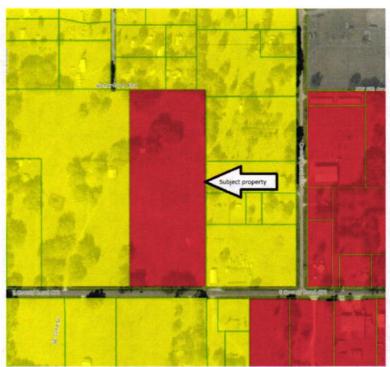

g properties in a negative way as the development will remain essentially the same, with the exception of the outdoor storage of materials. The floor area ration is not expected to increase.

#### PROPOSED AMENDMENT TO THE TEXT OF THE COMPREHENSIVE PLAN

The proposed amendment does not affect the text of the Comprehensive Plan.

## PROPOSED AMENDMENT TO THE CAPITAL IMPROVEMENTS PLAN

The proposed amendment does not affect the City's Capital Improvements program.

# CONCLUSIONS

Staff deemed the application sufficient for review. Staff has found the request in compliance with the minimum requirements of the Webster County Land Development Code and Unified Comprehensive Plan and recommends approval of the petition.

**Notices Sent: 13** 

Map 1 General Location



# **Future Land Use Map**



Existing County Land Use

Commercial

Rural Residential





# Attachment URBAN SPRAWL ANALYSIS

The Community Planning Act (Florida Statutes Chapter 163) requires future land use amendments to include an analysis to determine whether the proposed amendment contributes to urban sprawl. The proposed land use amendment does not display the sprawl indicators as identified in Florida Statutes Chapter 163.3177.9.a and listed below.

- I. Promotes, allows, or designates for development substantially areas of the jurisdiction to develop as low-intensity, low-density, or single-use development or uses. The project site does not make up a substantial part of the City.
- II. Promotes, allows, or designates significant amounts of urban development to occur in rural areas at substantial distances fr