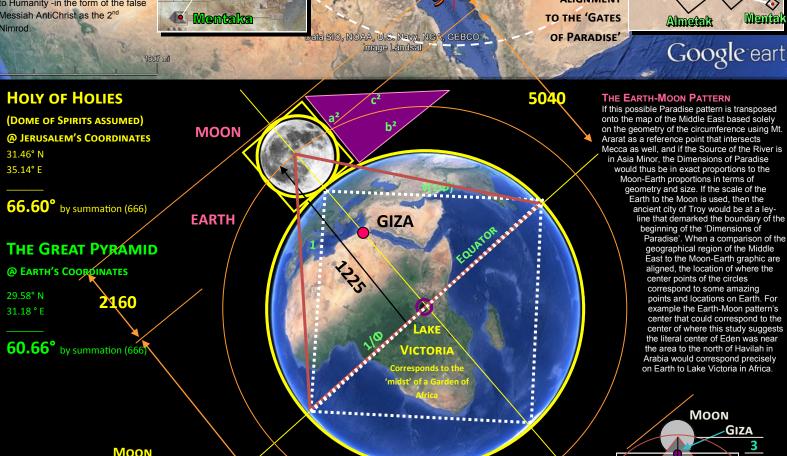

Moon 7920 **EARTH** 

SACRED PATTERNS OF HEAVEN

If the Dimensions of Paradise are such that the area does indeed correspond to the Moon-Earth sacred geometry, then the source of the 4 Rivers can be identifies geographically and thus the Earth-Moon geometry, then the source of the 4 Rivers can be identifies geographically and thus the Earth-Moon pattern could lend viability of where the 'midst' of the Garden' could thus be pinpointed. This center point of the Circle or circumference of the whole Middle East would validate the theory that the place north of Havilah in Arabia is where the Trees of the Knowledge of Good and Evil and the Tree of Life were located at. This theory is solely based on the sacred geometry pattern of the Tree of Life - Flower of Life motif. This Earth-Moon pattern also is connected to the Pyramids of Giza complex and the whole of the Nile Delta in Egypt. This study strongly suggests that the same sacred Dimensions of Paradise are mirrored in the Nile Delta in connection to the Great Pyramid. The Nile Delta is geometrically configured as an almost an equilateral triangle from a perspective 33°