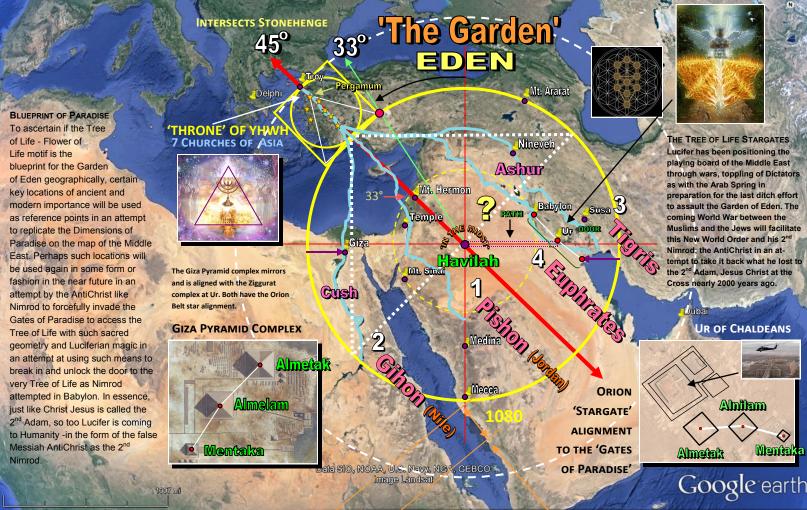

## **PARADI**

SACRED GEOMETRY OF THE GARDEN OF EDEN'S GEOGRAPHICAL LOCATION

The purpose of these charts are to illustrate and ascertain the possible geographical location of the Garden of Eden. One of the premises these charts strongly suggests is that the sacred geometry of the Tree of Life – Flower of Life is at the core design and blueprint of what could have been the layout of where the center and the borders of the Garden of Eden geographically were located at in the Middle East. According the Bible, Humanity's creation started with GOD the SON, Jesus Christ in a Garden and a Marriage and will end in a Garden and with a Marriage with the Return of the Messiah, the King of the Universe, Jesus Christ. The Biblical description of where the Tree of Life is located at gives some geographic clues as to where this 'door' or pathway is situated in the Middle East that leads to the Tree of Life, at least in the sense of where it once was.

If the Dimensions of Paradise geographically and geometrically are consistent with the blueprint of the Tree of Life-Flower of Life, then the 3 cities of Babylon, Ur and a third that is not identified as of yet due to loss of records, could be the 'gate' or pathway to the Tree of Life. Is it any wonder why the Middle East will be the place where it 'ends' as it was the place where 'it' began? Why? This region has and will be the battleground between the forces of Light, Jesus Christ and the forces of Evil through false religions in the region that deny Jesus as LORD and Savior. Aside from oil, these charts strongly suggests that the entire Middle East bears the imprint of the literal geographical area that encompassed Paradise and that Lucifer no longer possesses, it will be his attempt to forcefully challenging the closure of the Tree of Life through Stargates and demonic portals as Nimrod did in Babylon with the towers of sacred geometry and dark magic.

Moon 7920 **EARTH** 

SACRED PATTERNS OF HEAVEN

If the Dimensions of Paradise are such that the area does indeed correspond to the Moon-Earth sacred geometry, then the source of the 4 Rivers can be identifies geographically and thus the Earth-Moon geometry, then the source of the 4 Rivers can be identifies geographically and thus the Earth-Moon pattern could lend viability of where the 'midst' of the Garden' could thus be pinpointed. This center point of the Circle or circumference of the whole Middle East would validate the theory that the place north of Havilah in Arabia is where the Trees of the Knowledge of Good and Evil and the Tree of Life were located at. This theory is solely based on the sacred geometry pattern of the Tree of Life - Flower of Life motif. This Earth-Moon pattern also is connected to the Pyramids of Giza complex and the whole of the Nile Delta in Egypt. This study strongly suggests that the same sacred Dimensions of Paradise are mirrored in the Nile Delta in connection to the Great Pyramid. The Nile Delta is geometrically configured as an almost an equilateral triangle from a perspective 33°

## THE ANGELIC RENDEZVOUS POINT

This circle that encompasses the 4 main Rivers of the Middle East, the Nile, Jordan, Euphrates, and Tigris are at a 45 degree angel line bisecting the circle. This line directly intersects Mt. Hermon and the ancient city of Troy in the Northwest quadrants of the all encompassing circle on the map of the Middle East. It was at Mt. Hermon, according to the Book of Enoch, that 120 Fallen Angels descended to Earth at this very spot. They made a pact with each other to take human women as wives and procreate for the purpose of defacing YHWH's creation. The Bible describes or uses words that they had 'left their 1st estate' to explain this condition and circumstance. This has had many connotations from Angels physically leaving their 'posts' as in a military analogy to Angels leaving their form or bodily constitution as in being able to take on a physical manifestation and thus being able to have sexual intercourse and breed with human women. This genetic mixing was one of the reason, according the Bible why the Earth and all flesh was judged by Noah's Flood. Jesus stated that this would be the same condition in the world just prior to His Return in the Last Days. There would be a genetic mixing of human DNA to achieve the effect of the Tree of Life, immortality.