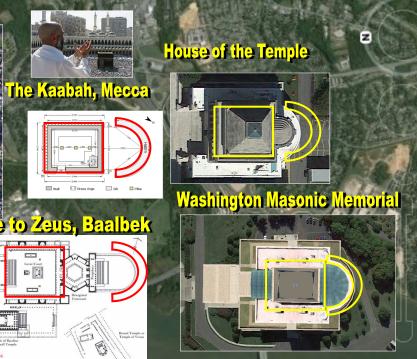

## he Great Pyramid Pattern

The Washington Masonic Memorial complex layout is incorporated with a park. From a top view it can be seen as following the approximated layout of the Great Pyramid. Why the Great Pyramid is often used by the Luciferians on one level of application is that it is a holy 'Altar of YHVH' as depicted and inference in Isaiah 19:19. The dark minions seek to defile and replicate this design for their purposes and have encrypted this design, mathematics and sacred geometry to space and time. This sacred dimension spans also Biblical prophecy as the Great Pyramid blueprint is the universal and divine template of human history.

# WASHINGTON MASONIC NATION SPIRIT OF ANTICHRIST GOVERNING THE NEW ATLANTEAN CAPITAL

The pyramid configuration is off by 6° and is interwoven by the snake that appears to hold the whole complex together. This would render the symbology of Lucifer, the Dragon from whom the coming AntiChrist and False Prophet derive their power. In the ancient pyramid complexes, the buildings like that of Chechen Itza were directly associated with the descending Shining Sarpent. The pyramids were 9 steps in height as is the main pyramidion of the Masonic Memorial to Washington; it incorporates the same principle of the 'Phoenix' running down the stairs of the pyramid. What the recurring them and dates of this is to occur on is the Year of Light 5776. This is when the Temple, the capstone comes down from Heaven to complete their Temple of Light. The Masonic Memorial has a mural of the Ark of the Covenant and how the Luciferians are salivating to have it be in their possession to present it to their Dark Lord Lucifer to sit on in the very Holy of Holies that the Memorial is constructed to represent, the anthropomorphic man of the Temple of Solomon.

## **Statue of Liberty**

The pyramid configuration is off by 6° and is interwoven by the snake that appears to hold the whole complex together. This would render the symbology of Lucifer, the Dragon from whom the coming AntiChrist and False Prophet derive their power. The pyramidion of the Memorial tower has 9 step like that of most ancient pyramids found in various parts of the world. All inclusive is 13 steps that is depicted in the reverse Seal of the USA.

## Washington Masonic Memorial

The pyramid configuration is off by 6° and is interwoven by the snake that appears to hold the whole complex together. This would rende the symbology of Lucifer, the Dragon from whom the coming AntiChrist and False Prophet derive their power. In the ancient pyramid complexes, the buildings like that of Chechen Itza were directly associated with the descending Shining Serpent. The pyramids were 9 steps in height as is the main pyramidion of the Masonic Memorial to Washington; it incorporates the same principle of the 'Phoenix' running down the stairs of the pyramid. What the recurring them and dates of this is to occur on is the Year of Light 5776. This is when the Temple, the capstone comes down from Heaven to complete their Temple of Light. The Masonic Memorial has a mural of the Ark of the Covenant and how the

# WASHINGTON MASONIC NATION WORKERS OF INIQUITY MASQUERADING AS AGENTS OF LIGHT

00

THE SPIDER

5776 - 1776 = (4)000

 $\square$ 

577

1776

The pyramid configuration is off by 6° and is interwoven by the snake that appears to hold the whole complex together. This would render the symbology of Lucifer, the Dragon from whom the coming AntiChrist and False Prophet derive their power. In the ancient pyramid complexes, the buildings like that of Chechen Itza were directly associated with the descending Shining Serpent. The pyramids were 9 steps in height as is the main pyramidion of the Masonic Memorial to Washington; it incorporates the same principle of the 'Phoenix' running down the stairs of the pyramid. What the recurring them and dates of this is to occur on is the Year of Light 5776. This is when the Temple, the capstone comes down from Heaven to complete their Temple of Light. The Masonic Memorial has a mural of the Ark of the Covenant and how the Luciferians are salivating to have it be in their possession to present it to their Dark Lori Lucifer to sit on in the very Holy of Holies that the Memorial is constructed to represent, the anthropomorphic man of the Temple of Solomon.