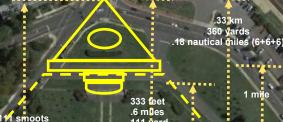

1776

1776 yards 52.54 arcseconds angle of Great Pyramid .88 nautili miles 1.01 miles

FOR ILLUSTRATION PURPOSES ONL

The Washington Masonic Memorial building cornerstone was with the same trowel that Washington used to lay the cornerstone of the Capitol Building of Congress 7 years after 1776. The Masonic Memorial is only 148 ft shorter than the height of the Great Pyramid. If one takes the ratio and proportion of their mathematical value and equates them to years one can use the proportion to ascertain the secret codes of Lucifer's mathematics at play.

333 arcseconds 5.55 nautical

### 332 km

180 nautical miles 116 arcseconds to Ground Zero (911) 2.23 miles (322) 3.60 km (360day/