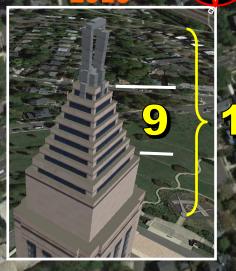

**GREAT PYRAMID** Sept18, 1783 to Nov 1, 1923 = 51,177 days or 140 years, 1 month, 14 days MOON 5776" This was 7 years from 1776. Nov1, 1923 to Sept 13, 2015 including end date = 33,555 days 962 ft or 91 years, 10 months, 13 days Diameter 9110 = 9113024 ft The last day for the Stock Market rally will be on Sep 11, 2015 square based 3022 ft Circumference

Inverted elevation as the Memorial is higher than the pyramidion of the ground layout yet both pinnacles denote a 5776 code.

- © Composition & Some Graphics by LUIS B. VEGA PostScripts.org
- SOME SOURCES Chabad.org GoogleEarth.com TimeandDate.com Wikipedia.com

SOME CALCULATIONS

962 ft diameter x Pi (3.14...)

= 3022 ft Circumference

Moon radius = 1080 miles

Earth radius = 3960 miles

TOTAL 5040

5040 miles = feet ther

481 ft radius x 2 = 962 ft diameter