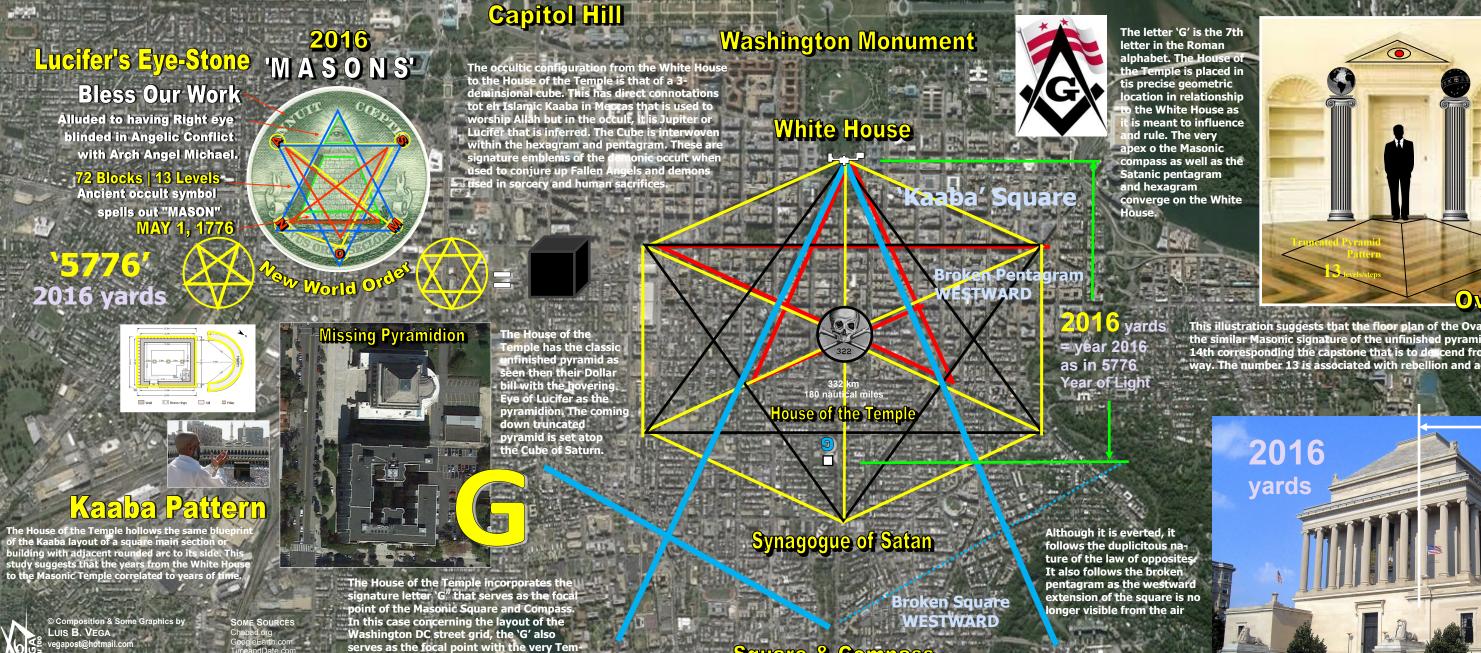

Square & Compass

tScripts.org R ILLUSTRATION PURPOSES ON

This illustration suggests that the floor plan of the Oval Office is layout in a the similar Masonic signature of the unfinished pyramid of 13 steps with the 14th corresponding the capstone that is to descend from a portal or gateway. The number 13 is associated with rebellion and all that is vile.

## HOUSE OF THE TEMPLE Synagogue of Satan 16 yards Yards = YEARS 2032 2027 2020 57 012 2001 2000 **`Kaaba** Square Square & Compass Yards rom White House center point between the 2 fountains in the north and south of building. The extrapolation of the years from the years is derived from the same principle of the Latitude to Year theory. Such the case being, the Masonic temples venerating their fallen Cherub Lucifer ha encoded the year 5776, into the ley lines, sacred Gematria, and city grid layout. The House of the Temple is such an example of this pinnacle Year of Light that based on the overwhelming evidence from other similar pyramid and Masonic architecture, the year 5776 in Jewish reckoning is tied to the manifestation of the 3rd Temple in Jerusalem as all the Maso Temples are orientated and encrypted with its phi ratio, dimensions an n. The center point of the p occult inferences. re the heading and measurement is taken to th se of the Temple to be 2016 yards. The supposi s illustration is that the Masor ple set to a 'clock' countdown to the Year of Light, 5776 or 2015-16 precisely This date is the anticipated year in which the Masonic 'Great Work' will be accomplished on Earth. This is the recurring theme of such buildings around the world that are based on the Great Pyramid pattern of time and proportion © Composition & Some Graphics by SOME SOURCES LUIS B. VEGA Chabad.org vegapost@hotmail.com GoogleEarth.com TimeandDate.com PostScripts.org Wikipedia.com

FOR ILLUSTRATION PURPOSES ONLY

Muslims venerate to their god Allah. Some suggest that Islan and Freemasonry have their same origin in the Luciferian sec doctrines of the Mystery Schools of Religion. In the Bible thes are referred to as the Doctrines of Demons.

The adjacent building the House of the Tem ured as a `G'. This is seen in the of the Masons. It is often thought to following. God, Gnosis, G-spot, etc. In thi ayout the 'G' is upsid e down in keep