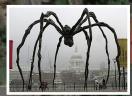

The black spider is a clever masking of several Luciferian esoteric symbols in one. From an eastern perspective, the complex depicts a spide that is nourishing or birthing the Masonic Memorial building. It is in phi ratio. From a western perspective, the complex conjures up a Chalice hat mock the LORD's Last Supper. In many Satanic human sacrificial rites, the Chalice is used to drink the victim's blood from. The next symbol encrypted is the outstretched owl that is the symbol of Mo and is associated with Isis, Miner va and Diana, all the same. The sp appears to be weaving down the web line from the capstone that giv it its authority and work. The Chalice is a symbol for the womb from is to be birthed from, spewed out of the mouth like where the AntiChrist ophet produce. he demonic elation that the Beast and Fals

## SATANIC HEXAGRAM As Above So Below

An ingenious encryption of the outstretched owl, a black widow spider hanging down on a tread from the capstone and the Chalice that represents also a womb birth the AntiChrist. The Masonic emblem is configured as the 'mark' of the black widow that morphs into a Satanic Hexagram. A hexagram is the most power emblem of the Luciferian occult to conjure up demons through sorcery and ritualistic magic. It is also reminiscent of the Rothschild coat of arms, a red shield that had the red hexagram