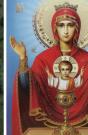

## THE WHORE OF BABYLON

The Luciferian false religion of the Masons and Roman Catholics use the imagery of pseudo-Christian icon to mask their Light Bearer god, Lucifer they worship. This 'Virgin' is not Mary, the mother of Jesus but the goddess ISIS, aka Venus, Lucifer in drags that appears often in apparitions and even shed tears of blood in eyes, hands and feet. It is a deception imposed against the ignorant masses. This Harlot is of Babylonian Mystery religion of Lucifer that is supported by the Serpent, the Dragon, the Beast she rides.

# 1923 to 1970

5776 - 1922 = 49 years Jubilee Pattern/Code

2015 - 49 years = 1967 Year the Temple Mount in Jerusalem was liberated The Temple mount is 2016 square feet

The supposed Virgin 'Mary' is not the 'Mother of GOD'. She is a masked Mystery Babylon Harlot associated with the 'Cup' or Chalice that is full of the blood of the martyred Saints or followers of the Lamb, Jesus throughout all of human history.