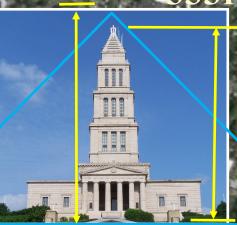

1776

1776 yards 52.54 arcseconds angle of Great Pyramid .88 nautili miles 1.01 miles

FOR ILLUSTRATION PURPOSES ONL

The Washington Masonic Memorial building cornerstone was with the same trowel that Washington used to lay the cornerstone of the Capitol Building of Congress 7 years after 1776. The Masonic Memorial is only 148 ft shorter than the height of the Great Pyramid. If one takes the ratio and proportion of their mathematical value and equates them to years one can use the proportion to ascertain the secret codes of Lucifer's mathematics at play.

481ft = 5776 inches

481 - 333 = 148 difference

481 = 3335776

 $481x = \frac{1923}{23}408$  (the year 1923 was when the Memorial was started)

x = 3998.76 or 3999 rounded off

5776 - 3999 = 1777 (a 1 year anniversary from 1776)