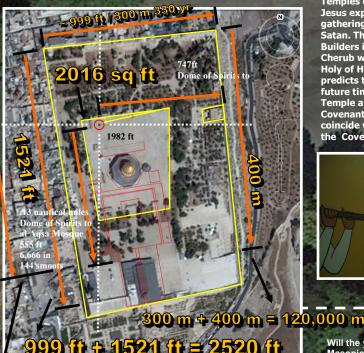

# 1923 to 1970

5776 - 1922 = 49 years Jubilee Pattern/Code

2015 - 49 years = 1967 Year the Temple Mount in Jerusalem was liberated The Temple mount is 2016 square feet

The supposed Virgin 'Mary' is not the 'Mother of GOD'. She is a masked Mystery Babylon Harlot associated with the 'Cup' or Chalice that is full of the blood of the martyred Saints or followers of the Lamb, Jesus throughout all of human history.

## **TEMPLE MOUNT**

99 ft + 1521 ft = 2520 ft

# **The Rapture Event?** 1923 to 1970

5776 - 1922 = 49 years Jubilee Pattern/Code 2015 - 49 years = 1967 Year the Temple Mount in Jerusalem was liberated The Temple mount is 2016 square feet

55.36'

LAVER

## HOUSE OF THE TEMPLE Synagogue of Satan 16 yards Yards = YEARS 2032 2027 2020 57 012 2001 2000 **`Kaaba** Square Square & Compass Yards rom White House center point between the 2 fountains in the north and south of building. The extrapolation of the years from the years is derived from the same principle of the Latitude to Year theory. Such the case being, the Masonic temples venerating their fallen Cherub Lucifer ha encoded the year 5776, into the ley lines, sacred Gematria, and city grid layout. The House of the Temple is such an example of this pinnacle Year of Light that based on the overwhelming evidence from other similar pyramid and Masonic architecture, the year 5776 in Jewish reckoning is tied to the manifestation of the 3rd Temple in Jerusalem as all the Maso Temples are orientated and encrypted with its phi ratio, dimensions an n. The center point of the p occult inferences. re the heading and measurement is taken to th se of the Temple to be 2016 yards. The supposi s illustration is that the Masor ple set to a 'clock' countdown to the Year of Light, 5776 or 2015-16 precisely This date is the anticipated year in which the Masonic 'Great Work' will be accomplished on Earth. This is the recurring theme of such buildings around the world that are based on the Great Pyramid pattern of time and proportion © Composition & Some Graphics by SOME SOURCES LUIS B. VEGA Chabad.org vegapost@hotmail.com GoogleEarth.com TimeandDate.com PostScripts.org Wikipedia.com