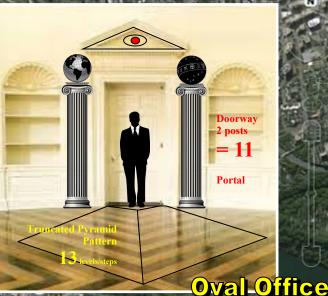

Square & Compass

tScripts.org R ILLUSTRATION PURPOSES ON

This illustration suggests that the floor plan of the Oval Office is layout in a the similar Masonic signature of the unfinished pyramid of 13 steps with the 14th corresponding the capstone that is to descend from a portal or gateway. The number 13 is associated with rebellion and all that is vile.