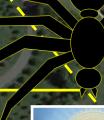

# WASHINGTON MASONIC NATION WORKERS OF INIQUITY MASQUERADING AS AGENTS OF LIGHT

00

THE SPIDER

5776 - 1776 = (4)000

 $\square$ 

577

1776

The pyramid configuration is off by 6° and is interwoven by the snake that appears to hold the whole complex together. This would render the symbology of Lucifer, the Dragon from whom the coming AntiChrist and False Prophet derive their power. In the ancient pyramid complexes, the buildings like that of Chechen Itza were directly associated with the descending Shining Serpent. The pyramids were 9 steps in height as is the main pyramidion of the Masonic Memorial to Washington; it incorporates the same principle of the 'Phoenix' running down the stairs of the pyramid. What the recurring them and dates of this is to occur on is the Year of Light 5776. This is when the Temple, the capstone comes down from Heaven to complete their Temple of Light. The Masonic Memorial has a mural of the Ark of the Covenant and how the Luciferians are salivating to have it be in their possession to present it to their Dark Lori Lucifer to sit on in the very Holy of Holies that the Memorial is constructed to represent, the anthropomorphic man of the Temple of Solomon.

The black spider is a clever masking of several Luciferian esoteric symbols in one. From an eastern perspective, the complex depicts a spide that is nourishing or birthing the Masonic Memorial building. It is in phi ratio. From a western perspective, the complex conjures up a Chalice hat mock the LORD's Last Supper. In many Satanic human sacrificial rites, the Chalice is used to drink the victim's blood from. The next symbol encrypted is the outstretched owl that is the symbol of Mo and is associated with Isis, Miner va and Diana, all the same. The sp appears to be weaving down the web line from the capstone that giv it its authority and work. The Chalice is a symbol for the womb from is to be birthed from, spewed out of the mouth like where the AntiChrist ophet produce. he demonic elation that the Beast and Fals