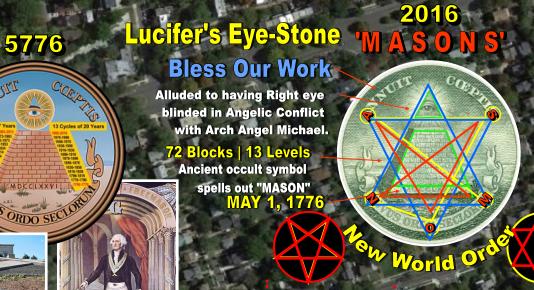

## Lucifer's Eye-Stone **Bless Our Work**

Alluded to having Right eye blinded in Angelic Conflict with Arch Angel Michael.

### 72 Blocks | 13 Level

Ancient occult symbol spells out "MASON"

SOME SOURCES

TimeandDate.co

Wikipedia.com

Chabad.org GoogleEarth.cor The Luciferians seek to copy the Divine Blueprint of the Throne of YHVH in Heaven. The Temple Mount is set to the divine measurements of prophetic time.

The square ft of 2016 is signaling the time in which the Temple of Masons will be erected. This years equals to the Year of Light that the Washington Masonic Memorial is built after.

The number 44 perhaps is alluding to the 44th US President that might be not only the last but the 'One' that is to be the Son of Perdi-tion, the AntiChrist. As it is the US President 243 m is very Anti-Christian is all his support of all 1776 + 243 = that is immoral and against YHVH's laws of 2019 morality.