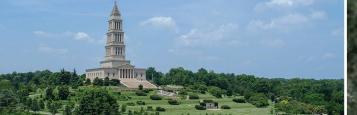

## he Great Pyramid Pattern

The Washington Masonic Memorial complex layout is incorporated with a park. From a top view it can be seen as following the approximated layout of the Great Pyramid. Why the Great Pyramid is often used by the Luciferians on one level of application is that it is a holy 'Altar of YHVH' as depicted and inference in Isaiah 19:19. The dark minions seek to defile and replicate this design for their purposes and have encrypted this design, mathematics and sacred geometry to space and time. This sacred dimension spans also Biblical prophecy as the Great Pyramid blueprint is the universal and divine template of human history.

## Washington Masonic Memorial

The pyramid configuration is off by 6° and is interwoven by the snake that appears to hold the whole complex together. This would rende the symbology of Lucifer, the Dragon from whom the coming AntiChrist and False Prophet derive their power. In the ancient pyramid complexes, the buildings like that of Chechen Itza were directly associated with the descending Shining Serpent. The pyramids were 9 steps in height as is the main pyramidion of the Masonic Memorial to Washington; it incorporates the same principle of the 'Phoenix' running down the stairs of the pyramid. What the recurring them and dates of this is to occur on is the Year of Light 5776. This is when the Temple, the capstone comes down from Heaven to complete their Temple of Light. The Masonic Memorial has a mural of the Ark of the Covenant and how the