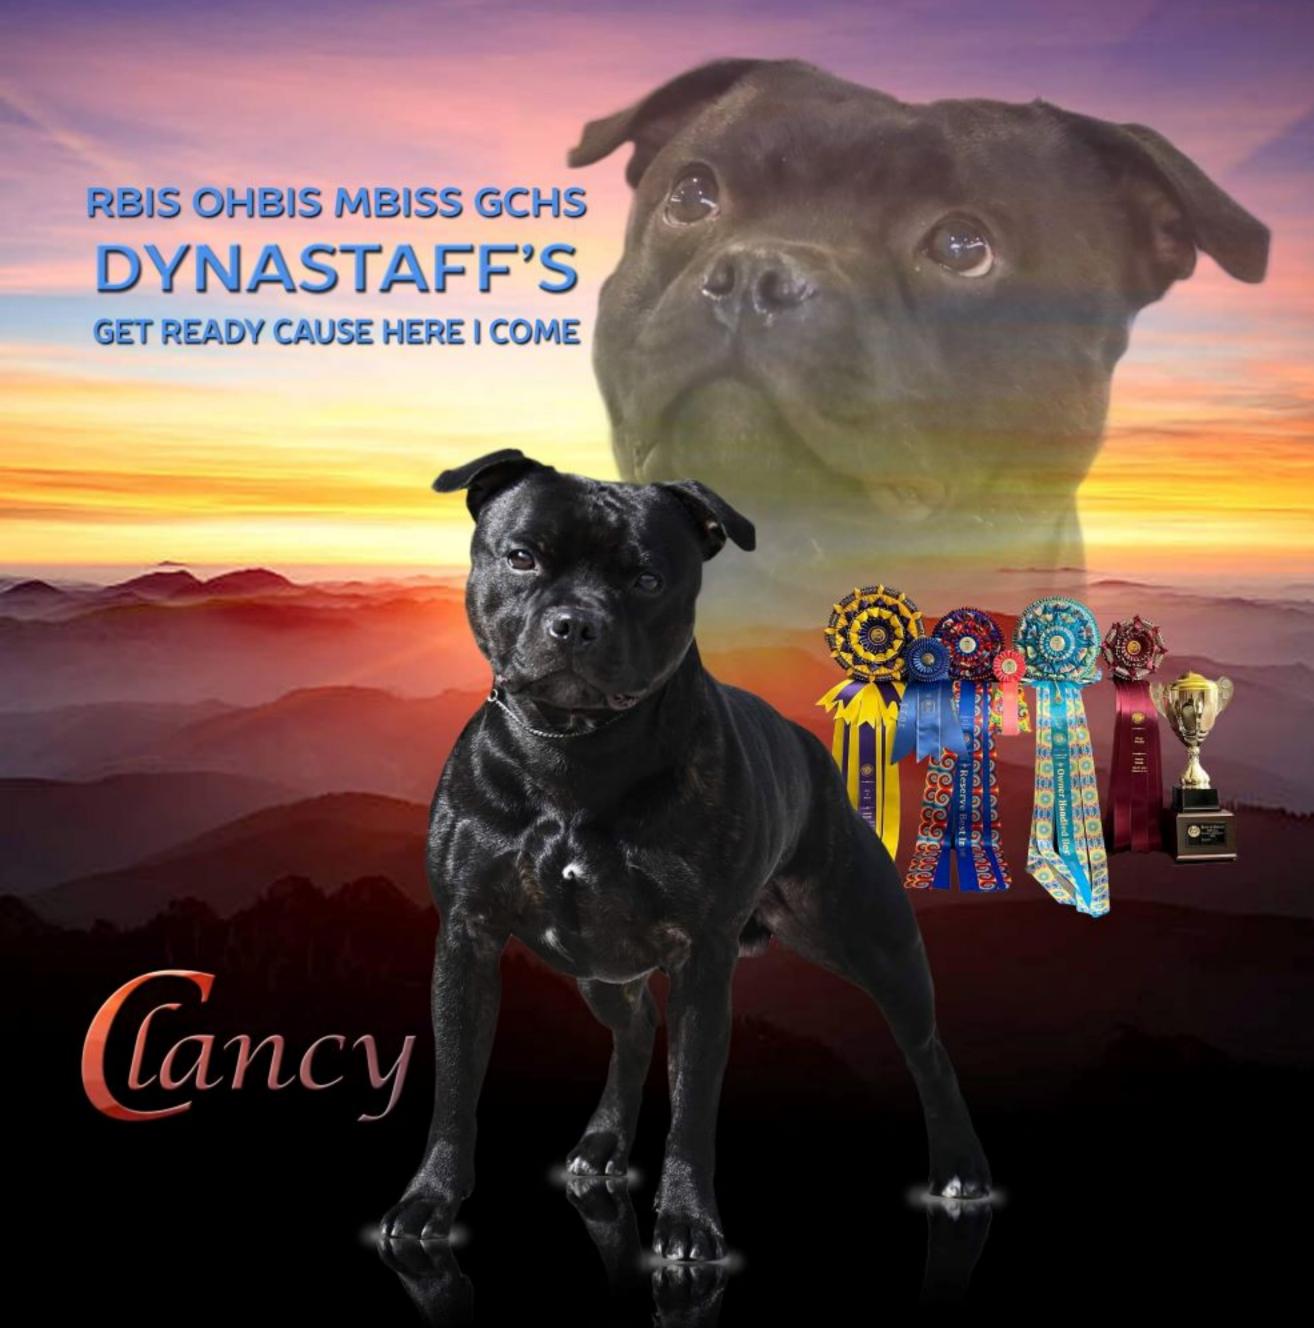

# Notes

Best of Breed Winner.

Owned by S & N Best - Olds, GCHB CH DYNASTAFFS GET READY CAUSE HERE I COME, D/Brindle. My STAR of the day, Stunning head and expression excellent ear carrige, well placed dark round eye, beautiful shaped head with big cheek muscles, clean lips with a good under jaw housing perfect scissor bite of large white teeth, strong neck leading in to the best of front, right up on hos toes, massive rib with a deep brisket and a lovely tuck up to his well defined loin, super rear quarters who has muscles on topof his, muscles, he moved out and covered the ground with ease, this boy was as HARD AS NAILS and absolute credit to his lady handler. They went on to Win Terrier Group 1, Reserve BEST IN SHOW and they also won BEST OWNER HANDLED IN SHOW. What a fabulous day for our beloved Breed on the Big Top Stage.

Breed Specialist Judge Terrance Wood