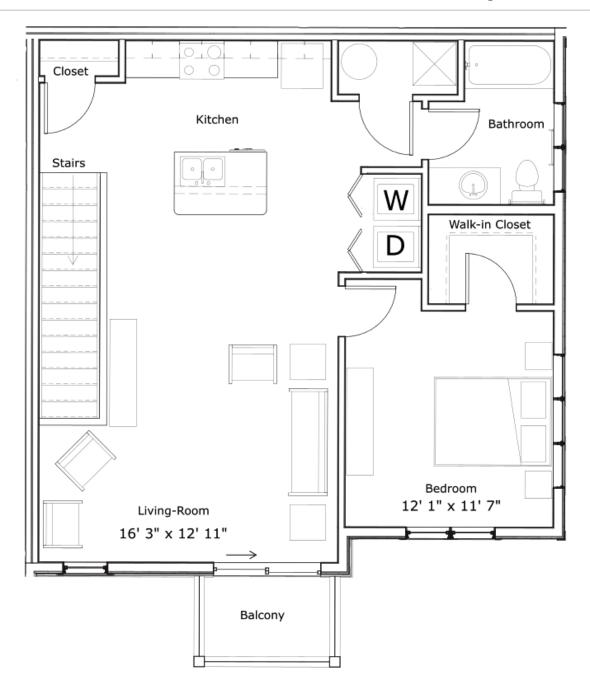

## One Bedroom / One Bathroom with Detached Garage

867 Square Feet

\$1,461

Unit No.: C206

A5 Floor Plan