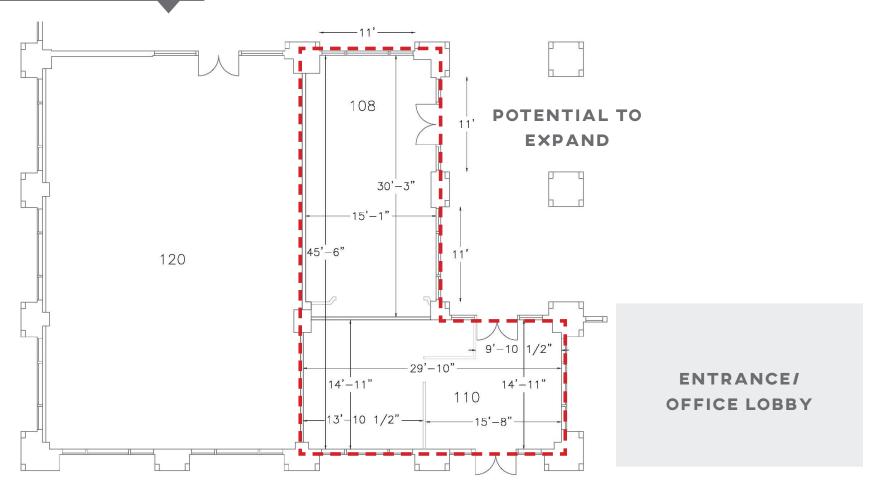

# ONE CITY CENTRE DRIVE

| ADDRESS            | ONE CITY CENTRE DRIVE, MISSISSAUGA                                                                      |
|--------------------|---------------------------------------------------------------------------------------------------------|
| AVAILABLE<br>SPACE | 1,100 SQ. FT (WITH POTENTIAL TO EXPAND TO 1,500 SF)                                                     |
| UNIT               | 108 & 110                                                                                               |
| NET RENT           | CALL LISTING AGENT TO DISCUSS                                                                           |
| тмі                | \$19 PSF (ESTIMATE FOR 2018)                                                                            |
| HIGHLIGHTS         | IDEAL LOCATION FOR PERSONAL SERVICE USES<br>SUCH AS HAIR/NAIL SALON, MASSAGE STUDIO,<br>HEALTH/WELLNESS |
|                    | TERRIFIC OPPORTUNITY TO SHOWCASE YOUR BRAND WITHIN PRIMARY TRADING AREA OF SQUARE ONE                   |

#### FLOORPLATE

**ROBERT SPECK PARKWAY** 