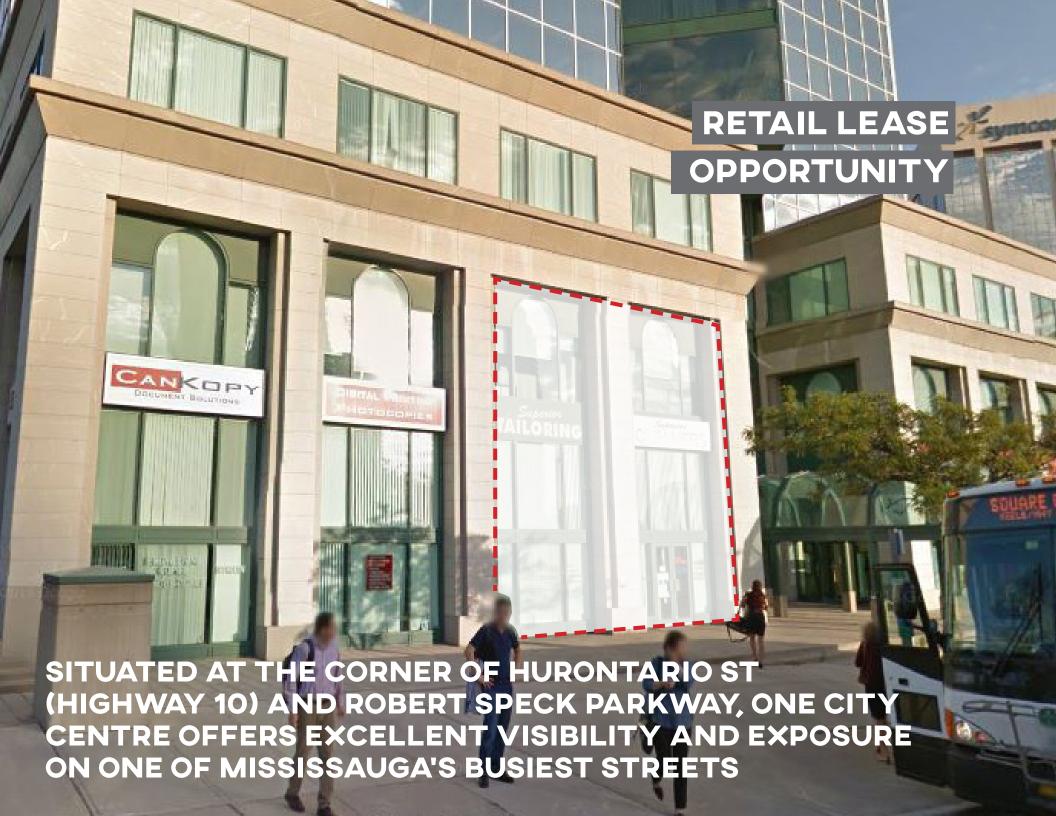

HIGH VISIBILITY STOREFRONT AND SIGNAGE IN CORNER LOBBY PREMISES WITHIN 16 STORY OFFICE TOWER IN BUSY HIGH RENT DISTRICT

REPRESENT A FRACTION OF SHOPPING CENTRE

ATTRACTIVE OVERHEAD RATES WHICH

**RENTS** 

### RETAIL

### ONE CITY CENTRE DRIVE IS A 16-STOREY, 290,000 SQ.FT. OFFICE COMPLEX, LOCATED IN MISSISSAUGA'S BUSINESS HUB, ADJACENT TO SQUARE ONE SHOPPING CENTRE AND SEVERAL OTHER OFFICE TOWERS