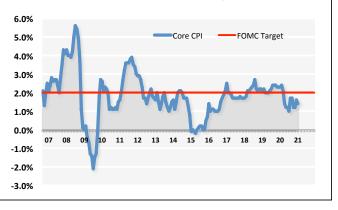

## CONSUMER INFLATION RISES IN JANUARY ON HIGHER OIL PRICES

The cost of U.S. consumer goods and services rose in January at the fastest pace in five months, largely because of higher gasoline prices. Inflation more broadly was still quite mild, however.

The government reports consumer price index climbed 0.3% last month day. The rate of inflation over the past year was unchanged at 1.4%. Before the pandemic erupted, consumer inflation was running at a higher 2.3% clip.

Most of the increase in consumer inflation last month stemmed from higher oil and gas prices. The cost of gasoline rose 7.4%. Energy costs have risen in the past few months, but they are still much lower now than they were a year ago. The pandemic crushed travel and reduced how much people drive.

The cost of food, another household staple, edged up a scant 0.1% last month.

A separate "core" measure of inflation that strips out often-volatile food and energy costs was flat in January. The core rate has increased a 1.4% in the past year, unchanged from the prior month. Investors pay closer attention to the core rate because it gives a better sense of underlying inflation.

### STRATEGICALLY FOR CREDIT UNIONS

I think inflation will be much stronger over the rest of this year than most others currently expect. The rate of inflation is likely to top 2% this spring simply because a pair of unusually negative readings from last March (-0.3%) and April (-0.7%) will drop out of the yearly average.

Yet for now there's little evidence to suggest rapidly building inflationary pressures in the guts of the economy. Though inflation remained moderate at the start of year, the opening up of the economy, the possibility of a bigger stimulus package making it through Congress, and shortages of inputs all point to warmer inflation in coming months.