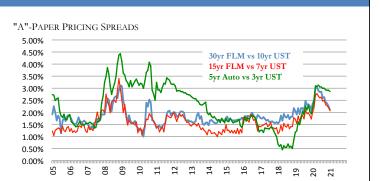

ReSOURCES is a registered trademark of MERIDIAN ECONOMICS LLC. All rights reserved.

et Analysis Stra

Financial Investments

Risk Management Regul

**RESOURCES**<sup>™</sup>

**Regulatory Expert** 

|                           | AVERAGE CREDIT UNION RATES AND RATE SENSITIVITY |               |                    |                     |                          |               |                     |  |                       |                       |                    |                       |  |
|---------------------------|-------------------------------------------------|---------------|--------------------|---------------------|--------------------------|---------------|---------------------|--|-----------------------|-----------------------|--------------------|-----------------------|--|
|                           | THIS WK<br>2/11/21                              | YTD C<br>Rate | hange<br>Benchmark | Chg in Curi<br>Rate | rent Cycle*<br>Benchmark | Rate S<br>YTD | ensitivity<br>Cycle |  | Bmk Begin<br>12/31/20 | Mkt Begin<br>12/31/20 | Last Top<br>Nov-18 | Last Bottom<br>Jul-16 |  |
| Classic CC<br>Platinum CC | 10.84%<br>9.06%                                 | 0.01%         | 0.00%<br>0.00%     | -0.85%<br>-1.21%    | -2.25%<br>-2.25%         | 0%<br>0%      | 38%<br>54%          |  | 3.25%<br>3.25%        | 10.83%<br>9.10%       | 11.69%<br>10.27%   | 11.39%<br>9.09%       |  |
| 48mo Veh                  | 2.92%                                           | -0.06%        | -0.02%             | -0.74%              | -2.87%                   | 300%          | 26%                 |  | 0.13%                 | 2.98%                 | 3.66%              | 2.58%                 |  |
| 60mo Veh                  | 3.03%                                           | -0.05%        | 0.02%              | -0.74%              | -2.86%                   | -250%         | 26%                 |  | 0.17%                 | 3.08%                 | 3.77%              | 2.68%                 |  |
| 72mo Veh                  | 3.36%                                           | -0.05%        | 0.06%              | -0.76%              | -2.75%                   | -83%          | 28%                 |  | 0.27%                 | 3.41%                 | 4.12%              | 3.05%                 |  |
| HE LOC                    | 3.77%                                           | -0.06%        | 0.00%              | -1.79%              | -2.25%                   | 0%            | 80%                 |  | 3.25%                 | 3.83%                 | 5.56%              | 4.01%                 |  |
| 10yr HE                   | 4.65%                                           | 0.27%         | 0.10%              | -0.87%              | -2.77%                   | 270%          | 31%                 |  | 0.36%                 | 4.38%                 | 5.52%              | 4.45%                 |  |
| 15yr FRM                  | 2.79%                                           | -0.05%        | 0.17%              | -1.79%              | -2.40%                   | -30%          | 75%                 |  | 0.65%                 | 2.84%                 | 4.58%              | 3.14%                 |  |
| 30yr FRM                  | 3.16%                                           | -0.02%        | 0.23%              | -1.90%              | -2.08%                   | -9%           | 91%                 |  | 0.93%                 | 3.18%                 | 5.06%              | 3.69%                 |  |
| Sh Drafts                 | 0.09%                                           | 0.00%         | -0.01%             | -0.05%              | -2.37%                   | 0%            | 2%                  |  | 0.09%                 | 0.09%                 | 0.14%              | 0.11%                 |  |
| Reg Svgs                  | 0.13%                                           | -0.01%        | -0.01%             | -0.06%              | -2.37%                   | 100%          | 3%                  |  | 0.09%                 | 0.14%                 | 0.19%              | 0.14%                 |  |
| MMkt-10k                  | 0.19%                                           | 0.00%         | -0.01%             | -0.29%              | -2.37%                   | 0%            | 12%                 |  | 0.09%                 | 0.19%                 | 0.48%              | 0.22%                 |  |
| MMkt-50k                  | 0.26%                                           | -0.01%        | -0.01%             | -0.39%              | -2.37%                   | 100%          | 16%                 |  | 0.09%                 | 0.27%                 | 0.65%              | 0.31%                 |  |
| 6mo CD                    | 0.29%                                           | -0.01%        | -0.03%             | -0.74%              | -2.46%                   | 33%           | 30%                 |  | 0.09%                 | 0.30%                 | 1.03%              | 0.34%                 |  |
| 1yr CD                    | 0.42%                                           | -0.02%        | -0.03%             | -1.09%              | -2.67%                   | 67%           | 41%                 |  | 0.10%                 | 0.44%                 | 1.51%              | 0.53%                 |  |
| 2yr CD                    | 0.55%                                           | -0.02%        | -0.02%             | -1.30%              | -2.87%                   | 100%          | 45%                 |  | 0.13%                 | 0.57%                 | 1.85%              | 0.78%                 |  |
| 3yr CD                    | 0.65%                                           | -0.02%        | 0.02%              | -1.41%              | -2.86%                   | -100%         | 49%                 |  | 0.17%                 | 0.67%                 | 2.06%              | 1.04%                 |  |