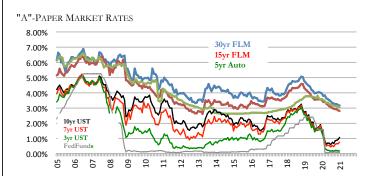

ReSOURCES is a registered trademark of MERIDIAN ECONOMICS LLC. All rights reserved.

et Analysis Stra

Financial Investments

Risk Management Regul

**RESOURCES**<sup>™</sup>

**Regulatory Expert** 

|                           | AVERAGE CREDIT UNION RATES AND RATE SENSITIVITY |               |                    |                     |                          |               |                     |  |                       |                       |                    |                       |  |
|---------------------------|-------------------------------------------------|---------------|--------------------|---------------------|--------------------------|---------------|---------------------|--|-----------------------|-----------------------|--------------------|-----------------------|--|
|                           | THIS WK<br>2/11/21                              | YTD C<br>Rate | hange<br>Benchmark | Chg in Curi<br>Rate | rent Cycle*<br>Benchmark | Rate S<br>YTD | ensitivity<br>Cycle |  | Bmk Begin<br>12/31/20 | Mkt Begin<br>12/31/20 | Last Top<br>Nov-18 | Last Bottom<br>Jul-16 |  |
| Classic CC<br>Platinum CC | 10.84%<br>9.06%                                 | 0.01%         | 0.00%<br>0.00%     | -0.85%<br>-1.21%    | -2.25%<br>-2.25%         | 0%<br>0%      | 38%<br>54%          |  | 3.25%<br>3.25%        | 10.83%<br>9.10%       | 11.69%<br>10.27%   | 11.39%<br>9.09%       |  |
| 48mo Veh                  | 2.92%                                           | -0.06%        | -0.02%             | -0.74%              | -2.87%                   | 300%          | 26%                 |  | 0.13%                 | 2.98%                 | 3.66%              | 2.58%                 |  |
| 60mo Veh                  | 3.03%                                           | -0.05%        | 0.02%              | -0.74%              | -2.86%                   | -250%         | 26%                 |  | 0.17%                 | 3.08%                 | 3.77%              | 2.68%                 |  |
| 72mo Veh                  | 3.36%                                           | -0.05%        | 0.06%              | -0.76%              | -2.75%                   | -83%          | 28%                 |  | 0.27%                 | 3.41%                 | 4.12%              | 3.05%                 |  |
| HE LOC                    | 3.77%                                           | -0.06%        | 0.00%              | -1.79%              | -2.25%                   | 0%            | 80%                 |  | 3.25%                 | 3.83%                 | 5.56%              | 4.01%                 |  |
| 10yr HE                   | 4.65%                                           | 0.27%         | 0.10%              | -0.87%              | -2.77%                   | 270%          | 31%                 |  | 0.36%                 | 4.38%                 | 5.52%              | 4.45%                 |  |
| 15yr FRM                  | 2.79%                                           | -0.05%        | 0.17%              | -1.79%              | -2.40%                   | -30%          | 75%                 |  | 0.65%                 | 2.84%                 | 4.58%              | 3.14%                 |  |
| 30yr FRM                  | 3.16%                                           | -0.02%        | 0.23%              | -1.90%              | -2.08%                   | -9%           | 91%                 |  | 0.93%                 | 3.18%                 | 5.06%              | 3.69%                 |  |
| Sh Drafts                 | 0.09%                                           | 0.00%         | -0.01%             | -0.05%              | -2.37%                   | 0%            | 2%                  |  | 0.09%                 | 0.09%                 | 0.14%              | 0.11%                 |  |
| Reg Svgs                  | 0.13%                                           | -0.01%        | -0.01%             | -0.06%              | -2.37%                   | 100%          | 3%                  |  | 0.09%                 | 0.14%                 | 0.19%              | 0.14%                 |  |
| MMkt-10k                  | 0.19%                                           | 0.00%         | -0.01%             | -0.29%              | -2.37%                   | 0%            | 12%                 |  | 0.09%                 | 0.19%                 | 0.48%              | 0.22%                 |  |
| MMkt-50k                  | 0.26%                                           | -0.01%        | -0.01%             | -0.39%              | -2.37%                   | 100%          | 16%                 |  | 0.09%                 | 0.27%                 | 0.65%              | 0.31%                 |  |
| 6mo CD                    | 0.29%                                           | -0.01%        | -0.03%             | -0.74%              | -2.46%                   | 33%           | 30%                 |  | 0.09%                 | 0.30%                 | 1.03%              | 0.34%                 |  |
| 1yr CD                    | 0.42%                                           | -0.02%        | -0.03%             | -1.09%              | -2.67%                   | 67%           | 41%                 |  | 0.10%                 | 0.44%                 | 1.51%              | 0.53%                 |  |
| 2yr CD                    | 0.55%                                           | -0.02%        | -0.02%             | -1.30%              | -2.87%                   | 100%          | 45%                 |  | 0.13%                 | 0.57%                 | 1.85%              | 0.78%                 |  |
| 3yr CD                    | 0.65%                                           | -0.02%        | 0.02%              | -1.41%              | -2.86%                   | -100%         | 49%                 |  | 0.17%                 | 0.67%                 | 2.06%              | 1.04%                 |  |