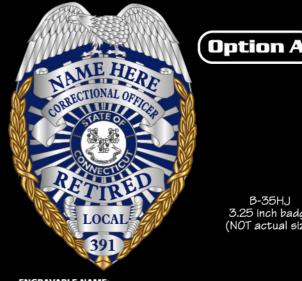

Last Name (appears on badge)

**Home or Cell Number** 

**Facility** Shift

**Date of Retirement Employee Number** 

Signature

Job Title

**Approval Code** 

3.25 inch badae (NOT actual size)

ENGRAVABLE NAME:

Ordered Date: Received Date: Contacted Date: Picked up Date: Signature:

Allow 8 to 10 weeks for delivery.

Initial Retirement Badge Free Additional Badges \$110 Additional Wallet \$20

For information on this badge please contact us: