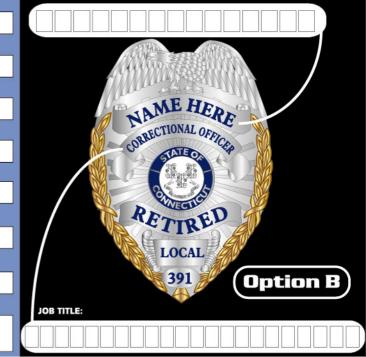

## **BADGE ORDER FORM**

Option A with Clip: Qty.

**Option B with Clip:** Qty.

Leather Wallet (79610): Qty.

**Leather Badge Case** (77500): Qty.

|  |  |  | a |  |  |
|--|--|--|---|--|--|
|  |  |  |   |  |  |
|  |  |  |   |  |  |

Last Name (appears on badge)

**Home or Cell Number** 

**Facility** Shift

**Date of Retirement Employee Number** 

Signature

Job Title

**Approval Code** 

3.25 inch badae (NOT actual size)