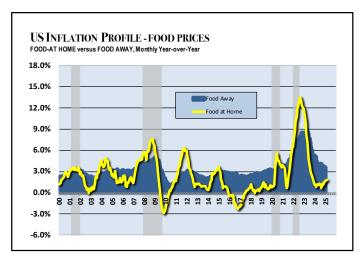

(June 2025) ... U.S. consumer prices are increasing at a 2.4% annualized pace in May - while core consumer inflation, which excludes commodity-driven food and energy prices, increased 2.8%. Overall inflation has been impacted by a 2.9% increase in food costs, fueled by a 3.8% increase in prices for food eaten away from home and 2.2% increase in grocery prices. Also impacting consumer inflation is a -3.5% decrease in energy prices, including a -12.0% decrease in gasoline prices.

## **FOOD & ENERGY INFLATION**

|                                                          |       | Monthly Year-over-Year |        |       |        |        |        |       |       |       |       |        |        |
|----------------------------------------------------------|-------|------------------------|--------|-------|--------|--------|--------|-------|-------|-------|-------|--------|--------|
|                                                          | 2019  | 2020                   | 2021   | 2022  | 2023   | Oct    | Nov    | Dec   | Jan   | Feb   | Mar   | Apr    | May    |
| FOOD PRICES                                              | 1.6%  | 3.9%                   | 6.3%   | 10.4% | 2.7%   | 2.1%   | 2.4%   | 2.5%  | 2.5%  | 2.6%  | 3.0%  | 2.8%   | 2.9%   |
| Food at Home                                             | 0.6%  | 3.9%                   | 6.5%   | 11.8% | 1.3%   | 1.1%   | 1.6%   | 1.8%  | 1.9%  | 1.9%  | 2.4%  | 2.0%   | 2.2%   |
| Cereal and bakery                                        | 1.7%  | 0.3%                   | 3.2%   | 16.1% | 2.6%   | 0.9%   | -0.5%  | 0.8%  | 0.4%  | 0.3%  | 1.1%  | 0.0%   | 1.0%   |
| Cereal                                                   | 0.2%  | -0.3%                  | 3.5%   | 15.6% | 0.4%   | 0.3%   | -0.6%  | 1.7%  | -0.6% | -0.5% | 0.9%  | -2.5%  | -0.4%  |
| Bakery                                                   | 2.4%  | 0.5%                   | 3.0%   | 16.3% | 3.6%   | 1.2%   | -0.5%  | 0.4%  | 0.8%  | 0.6%  | 1.2%  | 1.2%   | 1.6%   |
| Meats, poultry, fish and eggs                            | -0.4% | 2.3%                   | 4.6%   | 7.7%  | -0.1%  | 1.9%   | 3.8%   | 4.2%  | 6.1%  | 7.7%  | 7.9%  | 7.0%   | 6.1%   |
| Meats                                                    | -0.9% | 3.6%                   | 5.2%   | 4.5%  | 3.6%   | 0.4%   | 2.6%   | 2.7%  | 2.3%  | 3.8%  | 4.6%  | 4.4%   | 4.0%   |
| Poultry                                                  | -1.4% | 1.7%                   | 4.3%   | 12.2% | 1.2%   | 0.0%   | 0.4%   | 1.0%  | 0.4%  | 1.3%  | 0.9%  | 2.4%   | 2.5%   |
| Fish                                                     | 3.2%  | 0.0%                   | 5.0%   | 5.0%  | -1.4%  | -1.5%  | -1.7%  | -0.7% | 0.9%  | 1.8%  | 0.2%  | 0.7%   | 1.2%   |
| Eggs                                                     | -2.2% | -3.0%                  | -1.5%  | 59.9% | -23.8% | 30.4%  | 37.5%  | 36.8% | 53.0% | 58.8% | 60.4% | 49.3%  | 41.5%  |
| Dairy and related products Milk Cheese Ice Cream         | -0.1% | 2.4%                   | 4.4%   | 15.3% | -1.3%  | 1.3%   | 1.2%   | 1.3%  | 1.2%  | 0.8%  | 2.2%  | 1.6%   | 1.7%   |
|                                                          | -1.2% | 5.1%                   | 6.0%   | 12.5% | 1.8%   | 1.4%   | 2.2%   | 1.9%  | 1.8%  | 1.5%  | 2.9%  | 3.9%   | 3.3%   |
|                                                          | -0.4% | 3.1%                   | 3.8%   | 12.8% | -3.3%  | 0.6%   | 0.2%   | 0.9%  | 0.1%  | 0.0%  | 2.2%  | 2.1%   | 2.8%   |
|                                                          | 1.2%  | 0.0%                   | 4.0%   | 15.0% | 2.8%   | 0.9%   | 0.5%   | -1.5% | 2.5%  | 0.8%  | 1.2%  | -2.8%  | 0.0%   |
| Fruits and vegetables Fresh fruits Fresh vegetables      | 1.6%  | -1.3%                  | 3.2%   | 8.4%  | -0.5%  | 0.9%   | 1.1%   | 1.0%  | 0.3%  | -0.3% | -0.7% | -0.9%  | -0.5%  |
|                                                          | -0.7% | -2.4%                  | 1.4%   | 3.4%  | 3.6%   | 1.4%   | 1.3%   | -0.2% | 1.4%  | 1.9%  | -0.9% | 1.5%   | -0.4%  |
|                                                          | 4.6%  | -1.8%                  | 4.2%   | 9.8%  | -4.8%  | 0.5%   | 1.6%   | 3.1%  | -0.6% | -2.5% | -3.0% | -2.9%  | -2.3%  |
| Beverages (non-alcoholic) Juices and soda Coffee and tea | 1.4%  | 1.0%                   | 4.4%   | 12.6% | 2.6%   | 1.7%   | 2.8%   | 2.3%  | 2.2%  | 2.1%  | 2.4%  | 3.2%   | 3.1%   |
|                                                          | 2.5%  | 1.9%                   | 5.2%   | 12.2% | 3.6%   | 2.0%   | 10.0%  | 1.8%  | 1.9%  | 1.3%  | 1.6%  | 1.8%   | 1.4%   |
|                                                          | -1.2% | -1.2%                  | 2.4%   | 13.8% | -1.6%  | 1.1%   | 1.9%   | 3.8%  | 3.1%  | 3.9%  | 6.7%  | 6.6%   | 11.5%  |
| Other food at home                                       | 0.2%  | 0.3%                   | 3.9%   | 13.9% | 2.8%   | 0.4%   | 0.7%   | 0.8%  | 0.8%  | 0.1%  | 1.1%  | 1.3%   | 1.4%   |
| Food Away from Home                                      | 2.8%  | 3.9%                   | 6.0%   | 8.3%  | 5.2%   | 3.8%   | 3.6%   | 3.6%  | 3.4%  | 3.7%  | 3.8%  | 3.9%   | 3.8%   |
| Full service meals                                       | 2.8%  | 3.3%                   | 3.0%   | 8.2%  | 4.5%   | 3.7%   | 3.6%   | 3.6%  | 3.3%  | 3.7%  | 4.1%  | 4.3%   | 4.2%   |
| Limited service meals and snacks                         | 2.7%  | 3.0%                   | 6.0%   | 6.6%  | 5.9%   | 3.8%   | 3.7%   | 3.7%  | 3.3%  | 3.5%  | 3.4%  | 3.4%   | 3.5%   |
| ENERGY PRICES                                            | -0.3% | -7.0%                  | 29.3%  | 7.3%  | -2.0%  | -4.9%  | -3.2%  | -0.5% | 1.0%  | -0.2% | -3.3% | -3.7%  | -3.5%  |
| Energy commodities                                       | -1.8% | 7.4%                   | -15.2% | 0.4%  | -2.9%  | -12.4% | -8.5%  | -3.9% | -0.5% | -3.2% | -9.5% | -11.5% | -11.6% |
| Fuel Oil                                                 | 1.9%  | 4.6%                   | -20.0% | 26.0% | -14.7% | -20.8% | -10.7% | -6.0% | -1.3% | -1.7% | -3.3% | -7.2%  | -8.6%  |
| Gasoline                                                 | -2.1% | 7.9%                   | -15.6% | -1.5% | -1.9%  | -12.2% | -8.1%  | -3.4% | -0.2% | -3.1% | -9.8% | -11.8% | -12.0% |
| Energy services Electricity Gas utility                  | 1.4%  | -1.2%                  | 2.6%   | 15.6% | -1.1%  | 4.0%   | 2.8%   | 3.3%  | 2.5%  | 3.3%  | 4.2%  | 6.2%   | 6.8%   |
|                                                          | 1.1%  | -0.4%                  | 2.2%   | 14.3% | 3.3%   | 4.5%   | 3.1%   | 2.8%  | 1.9%  | 2.5%  | 2.8%  | 3.6%   | 4.5%   |
|                                                          | 2.3%  | 3.5%                   | 4.1%   | 19.3% | -13.8% | 2.0%   | 1.8%   | 4.9%  | 4.9%  | 6.0%  | 9.4%  | 15.7%  | 15.3%  |