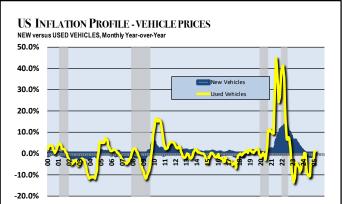

## **CONSUMER PRICE INFLATION**

|                                      | Annual Rates |               |              |        |              |       | Monthly Year-over-Year |       |       |       |        |              |              |  |
|--------------------------------------|--------------|---------------|--------------|--------|--------------|-------|------------------------|-------|-------|-------|--------|--------------|--------------|--|
|                                      | 2019         | 2020          | 2021         | 2022   | 2023         | Oct   | Nov                    | Dec   | Jan   | Feb   | Mar    | Apr          | May          |  |
|                                      |              |               |              |        |              |       |                        |       |       |       |        |              |              |  |
| OVERALL CONSUMER INFLATION           | 1.9%         | 1.4%          | 7.0%         | 6.5%   | 3.4%         | 2.6%  | 2.7%                   | 2.9%  | 3.0%  | 2.8%  | 2.4%   | 2.3%         | 2.4%         |  |
| Food Prices                          | 1.6%         | 3.9%          | 6.3%         | 10.4%  | 2.7%         | 2.1%  | 2.4%                   | 2.5%  | 2.5%  | 2.6%  | 3.0%   | 2.8%         | 2.9%         |  |
| Energy Prices                        | -0.3%        | -7.0%         | 29.3%        | 7.3%   | -2.0%        | -4.9% | -3.2%                  | -0.5% | 1.0%  | -0.2% | -3.3%  | -3.7%        | -3.5%        |  |
| Core Consumer Prices                 | 2.2%         | 1.6%          | 5.5%         | 5.7%   | 3.9%         | 3.3%  | 3.3%                   | 3.2%  | 3.3%  | 3.1%  | 2.8%   | 2.8%         | 2.8%         |  |
| CORE COMMODITIES                     | 0.1%         | 1.7%          | 10.7%        | 2.1%   | 0.2%         | -0.6% | -0.5%                  | 3.3%  | 3.3%  | 3.1%  | 2.8%   | 2.8%         | 2.8%         |  |
| Household furnishing                 | 0.3%         | 2.9%          | 40.0%        | 7.3%   | -0.9%        | -1.0% | -0.9%                  | -0.9% | -0.9% | -0.4% | -0.3%  | 0.3%         | 0.1%         |  |
| Furniture and bedding                | 1.2%         | 2.2%          | 13.8%        | 4.7%   | -4.3%        | -1.8% | -1.5%                  | -2.6% | -2.6% | -2.1% | -1.8%  | 0.2%         | 0.0%         |  |
| Appliances                           | 0.2%         | 6.2%          | 6.0%         | 1.1%   | -4.0%        | -1.0% | -3.5%                  | -4.2% | -4.2% | -3.1% | -2.5%  | -1.2%        | -0.8%        |  |
| Tools                                | 0.9%         | 3.7%          | 7.2%         | 10.6%  | 0.9%         | -2.5% | -2.1%                  | -0.7% | -0.7% | 0.2%  | 0.0%   | 0.7%         | 1.0%         |  |
| Housekeeping suppies                 | 0.4%         | 4.9%          | 2.1%         | 11.6%  | 2.8%         | 0.8%  | 1.2%                   | 0.9%  | 0.9%  | 0.4%  | 1.1%   | 1.0%         | 0.7%         |  |
| Apparel                              | -1.2%        | -3.9%         | 5.8%         | 2.9%   | 1.0%         | 1.1%  | 1.2%                   | 0.4%  | 0.4%  | 0.6%  | 0.3%   | -0.7%        | -0.9%        |  |
| Men's and boy's                      | -1.9%        | -3.2%         | 7.8%         | 2.2%   | 1.3%         | 2.2%  | 2.7%                   | 1.5%  | 1.5%  | 1.3%  | 2.4%   | 1.1%         | 0.1%         |  |
| Women's and girl's                   | -2.2%        | -5.9%         | 4.4%         | 4.1%   | 0.6%         | 0.4%  | 0.6%                   | 0.0%  | 0.0%  | 0.2%  | -0.6%  | -1.5%        | -1.0%        |  |
| Jewelry                              | 0.1%         | 1.1%          | 7.2%         | 5.0%   | 2.2%         | 3.4%  | 2.1%                   | -1.3% | -1.3% | 3.8%  | 4.2%   | 1.2%         | 0.0%         |  |
| Transportation                       | -0.1%        | 5.0%          | 21.8%        | -0.9%  | 0.0%         | -1.4% | -1.2%                  | 0.2%  | 0.2%  | 0.1%  | 0.3%   | 0.8%         | 1.0%         |  |
| New vehicles                         | 0.1%         | 2.0%          | 11.8%        | 5.9%   | 1.0%         | -0.7% | -0.4%                  | -0.3% | -0.3% | -0.3% | 0.0%   | 0.3%         | 0.4%         |  |
| Used vehices                         | -0.7%        | 10.0%         | 37.3%        | -8.8%  | -1.3%        | -3.4% | -3.3%                  | 1.0%  | 1.0%  | 0.8%  | 0.6%   | 1.5%         | 1.8%         |  |
| Motor vehicle parts                  | 1.8%         | 0.4%          | 11.3%        | 9.9%   | -1.2%        | 1.5%  | 1.3%                   | 1.4%  | 1.4%  | 1.2%  | 1.2%   | 1.2%         | 1.7%         |  |
| Medical care                         | 2.5%         | -2.5%         | 0.4%         | 3.2%   | 4.7%         | 0.4%  | 0.5%                   | 2.3%  | 2.3%  | 2.3%  | 1.0%   | 1.0%         | 0.3%         |  |
| Medicinal drugs                      | 2.5%         | -2.1%         | 0.2%         | 2.8%   | 4.1%         | 0.3%  | 0.6%                   | 2.6%  | 2.6%  | 2.7%  | 1.2%   | 1.1%         | 0.8%         |  |
| Recreational                         | -0.9%        | -0.2%         | 3.3%         | 4.1%   | -1.2%        | -1.3% | -1.5%                  | -1.9% | -1.9% | -2.4% | -2.3%  | -1.8%        | -1.3%        |  |
| Video and audio                      | -9.7%        | -0.8%         | -0.1%        | -7.5%  | -6.5%        | -0.7% | 0.0%                   | -1.8% | -1.8% | -3.6% | -3.2%  | -3.9%        | -1.3%        |  |
| Pets and pet products                | 3.1%         | -1.8%         | 2.7%         | 12.6%  | 3.1%         | 0.0%  | -0.9%                  | -0.7% | -0.7% | -0.6% | -1.2%  | -0.2%        | 0.2%         |  |
| Sporting goods                       | 0.1%         | 2.5%          | 6.3%         | 3.5%   | -2.5%        | -2.8% | -2.0%                  | -3.8% | -3.8% | -5.3% | -5.0%  | -5.0%        | -4.7%        |  |
| Educational and communications       | -6.0%        | -2.5%         | 0.2%         | -10.1% | -7.2%        | -5.4% | -6.1%                  | -6.6% | -6.6% | -6.9% | -5.7%  | -5.3%        | -3.8%        |  |
| Books and supplies                   | -2.0%        | 0.7%          | -0.4%        | 5.4%   | -3.6%        | 10.6% | 8.1%                   | 9.9%  | 9.9%  | 9.4%  | 12.3%  | 10.2%        | 10.0%        |  |
| Information technology               | -7.3%        | -3.3%         | 0.3%         | -11.8% | -7.6%        | -7.1% | -7.6%                  | -8.2% | -8.2% | -8.6% | -7.4%  | -6.8%        | -5.1%        |  |
| CORE SERVICES                        | 3.0%         | 1.6%          | 3.7%         | 7.0%   | 5.3%         | 4.6%  | 4.4%                   | 4.3%  | 4.3%  | 4.1%  | 3.7%   | 3.6%         | 3.6%         |  |
| Shelter                              | 3.2%         | 1.8%          | 4.1%         | 7.5%   | 6.2%         | 4.7%  | 4.6%                   | 4.4%  | 4.4%  | 4.2%  | 4.0%   | 4.0%         | 3.9%         |  |
| Rent and lodging                     | 3.3%         | 1.9%          | 4.1%         | 7.6%   | 6.2%         | 4.7 % | 4.6%                   | 4.4%  | 4.4%  | 4.1%  | 4.0%   | 4.0%         | 3.9%         |  |
| Water, sewer, trash                  | 2.2%         | 3.6%          | 3.5%         | 4.9%   | 5.2%         | 5.2%  | 5.2%                   | -4.4% | -4.4% | -4.9% | -4.9%  | 4.9%         | 5.2%         |  |
| Household operations                 | 3.5%         | 4.1%          | 9.4%         | 3.7%   | 5.2%         | 5.4%  | 5.3%                   | 3.8%  | 3.8%  | 3.5%  | 2.8%   | 2.5%         | 3.8%         |  |
| ·                                    | 0.070        | 1.170         | 0.170        | 0.1 /0 | O.2 /0       | 0.170 | 0.070                  | 0.070 | 0.070 | 0.070 | 2.070  | 2.0 /0       | 3.0 /0       |  |
| Other services Medical care services | 5.1%         | 2.8%          | 2.5%         | 4.1%   | -0.5%        | 3.7%  | 3.4%                   | 2.7%  | 2.7%  | 3.0%  | 3.0%   | 3.1%         | 3.0%         |  |
| Transportation services              | 0.6%         | -3.5%         | 4.2%         | 14.6%  | 9.7%         | 7.1%  | 7.3%                   | 8.0%  | 8.0%  | 6.0%  | 3.1%   | 2.5%         | 2.8%         |  |
| Education and communications         | 2.0%         | -3.5%<br>2.3% | 4.2%<br>1.7% | 2.4%   | 9.7%<br>1.3% | 1.8%  | 7.3%<br>1.8%           | 1.7%  | 1.7%  | 1.6%  | 1.6%   | 2.5%<br>1.2% | 2.8%<br>1.0% |  |
| Other personal services              | 1.8%         | 2.5%          | 4.3%         | 5.5%   | 6.4%         | 4.2%  | 3.7%                   | 2.3%  | 2.3%  | 3.8%  | 4.7%   | 3.9%         | 4.6%         |  |
| Caron personal services              | 1.070        | 2.570         | 7.070        | 0.070  | 0.770        | 7.2/0 | 0.1 /0                 | 2.070 | 2.070 | 0.070 | 7.1 /0 | 0.070        | 7.0 /0       |  |