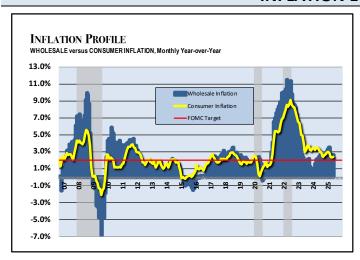

(June 2025) ... U.S. consumer prices are increasing at a 2.4% annualized pace in May - while core consumer inflation, which excludes commodity-driven food and energy prices, increased 2.8%. Overall inflation has been impacted by a 2.9% increase in food costs, fueled by a 3.8% increase in prices for food eaten away from home and 2.2% increase in grocery prices. Also impacting consumer inflation is a -3.5% decrease in energy prices, including a -12.0% decrease in gasoline prices.

Wholesale inflation increased at a 2.6% annualized pace - versus 2.6% last month. This is a welcomed decrease in that producers' higher prices might have to be passed on to the consumers during a period of time that real economic growth barely exists. Still, it continues to adversely impact producers' earnings and future hiring and advances in manufacturing. This endangers future growth potential as well. Core producer prices have increased by 2.7%

## INFLATION ENVIRONMENT

|                                                                                                | Annual Rates                    |                                 |                                |                               |                               | Monthly Year-over-Year         |                                |                                |                               |                               |                              |                               |                               |
|------------------------------------------------------------------------------------------------|---------------------------------|---------------------------------|--------------------------------|-------------------------------|-------------------------------|--------------------------------|--------------------------------|--------------------------------|-------------------------------|-------------------------------|------------------------------|-------------------------------|-------------------------------|
|                                                                                                | 2019                            | 2020                            | 2021                           | 2022                          | 2023                          | Oct                            | Nov                            | Dec                            | Jan                           | Feb                           | Mar                          | Apr                           | May                           |
| Wholesale Inflation                                                                            |                                 |                                 |                                |                               |                               |                                |                                |                                |                               |                               |                              |                               |                               |
| Overall Wholesale Inflation                                                                    | 2.2%                            | 0.8%                            | 9.8%                           | 6.6%                          | 1.1%                          | 2.7%                           | 3.0%                           | 3.5%                           | 3.5%                          | 3.2%                          | 2.7%                         | 2.4%                          | 2.6%                          |
| Core Wholesale Inflation                                                                       | 2.2%                            | 1.1%                            | 7.0%                           | 4.7%                          | 2.7%                          | 3.6%                           | 3.5%                           | 3.5%                           | 3.4%                          | 3.5%                          | 3.4%                         | 2.9%                          | 2.7%                          |
| Consumer Inflation                                                                             |                                 |                                 |                                |                               |                               |                                |                                |                                |                               |                               |                              |                               |                               |
| Overall Consumer Inflation                                                                     | 1.9%                            | 1.4%                            | 7.0%                           | 6.5%                          | 3.4%                          | 2.6%                           | 2.7%                           | 2.9%                           | 3.0%                          | 2.8%                          | 2.4%                         | 2.3%                          | 2.4%                          |
| Food                                                                                           | 1.6%                            | 3.9%                            | 6.3%                           | 10.4%                         | 2.7%                          | 2.1%                           | 2.4%                           | 2.5%                           | 2.5%                          | 2.6%                          | 3.0%                         | 2.8%                          | 2.9%                          |
| <ul><li>Food at Home</li><li>Food Away from Home</li></ul>                                     | 0.6%<br>2.8%                    | 3.9%<br>3.9%                    | 6.5%<br>6.0%                   | 11.8%<br>8.3%                 | 1.3%<br>5.2%                  | 1.1%<br>3.8%                   | 1.6%<br>3.6%                   | 1.8%<br>3.6%                   | 1.9%<br>3.4%                  | 1.9%<br>3.7%                  | 2.4%<br>3.8%                 | 2.0%<br>3.9%                  | 2.2%<br>3.8%                  |
| Energy                                                                                         | -0.3%                           | -7.0%                           | 29.3%                          | 7.3%                          | -2.0%                         | -4.9%                          | -3.2%                          | -0.5%                          | 1.0%                          | -0.2%                         | -3.3%                        | -3.7%                         | -3.5%                         |
| - Gasoline                                                                                     | -2.1%                           | -15.2%                          | 49.6%                          | -1.5%                         | -1.9%                         | -12.2%                         | -8.1%                          | -3.4%                          | -0.2%                         | -3.1%                         | -9.8%                        | -11.8%                        | -12.0%                        |
| Core Consumer Inflation                                                                        | 2.2%                            | 1.6%                            | 5.5%                           | 5.7%                          | 3.9%                          | 3.3%                           | 3.3%                           | 3.2%                           | 3.3%                          | 3.1%                          | 2.8%                         | 2.8%                          | 2.8%                          |
| <ul> <li>New Vehicles</li> <li>Used Vehicles</li> <li>Apparel</li> <li>Medical care</li> </ul> | -0.3%<br>1.4%<br>-0.1%<br>-0.5% | 2.0%<br>10.0%<br>-3.9%<br>-2.5% | 11.8%<br>37.3%<br>5.8%<br>0.4% | 5.9%<br>-8.8%<br>2.9%<br>3.2% | 1.0%<br>-1.3%<br>1.0%<br>4.7% | -1.3%<br>-3.4%<br>0.3%<br>2.0% | -0.7%<br>-3.4%<br>1.1%<br>1.1% | -0.4%<br>-3.3%<br>1.2%<br>0.5% | -0.3%<br>1.0%<br>0.4%<br>2.3% | -0.3%<br>0.8%<br>2.3%<br>1.7% | 0.0%<br>0.6%<br>0.3%<br>1.0% | 0.3%<br>1.5%<br>-0.7%<br>1.0% | 0.4%<br>1.8%<br>-0.9%<br>0.3% |