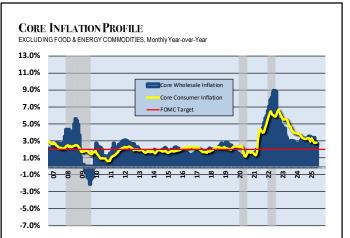

Wholesale inflation increased at a 2.6% annualized pace - versus 2.6% last month. This is a welcomed decrease in that producers' higher prices might have to be passed on to the consumers during a period of time that real economic growth barely exists. Still, it continues to adversely impact producers' earnings and future hiring and advances in manufacturing. This endangers future growth potential as well. Core producer prices have increased by 2.7%

## INFLATION ENVIRONMENT

|                                                                                                | Annual Rates                    |                                 |                                |                               |                               | Monthly Year-over-Year         |                                |                                |                               |                               |                              |                               |                               |
|------------------------------------------------------------------------------------------------|---------------------------------|---------------------------------|--------------------------------|-------------------------------|-------------------------------|--------------------------------|--------------------------------|--------------------------------|-------------------------------|-------------------------------|------------------------------|-------------------------------|-------------------------------|
|                                                                                                | 2019                            | 2020                            | 2021                           | 2022                          | 2023                          | Oct                            | Nov                            | Dec                            | Jan                           | Feb                           | Mar                          | Apr                           | May                           |
| Wholesale Inflation                                                                            |                                 |                                 |                                |                               |                               |                                |                                |                                |                               |                               |                              |                               |                               |
| Overall Wholesale Inflation                                                                    | 2.2%                            | 0.8%                            | 9.8%                           | 6.6%                          | 1.1%                          | 2.7%                           | 3.0%                           | 3.5%                           | 3.5%                          | 3.2%                          | 2.7%                         | 2.4%                          | 2.6%                          |
| Core Wholesale Inflation                                                                       | 2.2%                            | 1.1%                            | 7.0%                           | 4.7%                          | 2.7%                          | 3.6%                           | 3.5%                           | 3.5%                           | 3.4%                          | 3.5%                          | 3.4%                         | 2.9%                          | 2.7%                          |
| Consumer Inflation                                                                             |                                 |                                 |                                |                               |                               |                                |                                |                                |                               |                               |                              |                               |                               |
| Overall Consumer Inflation                                                                     | 1.9%                            | 1.4%                            | 7.0%                           | 6.5%                          | 3.4%                          | 2.6%                           | 2.7%                           | 2.9%                           | 3.0%                          | 2.8%                          | 2.4%                         | 2.3%                          | 2.4%                          |
| Food                                                                                           | 1.6%                            | 3.9%                            | 6.3%                           | 10.4%                         | 2.7%                          | 2.1%                           | 2.4%                           | 2.5%                           | 2.5%                          | 2.6%                          | 3.0%                         | 2.8%                          | 2.9%                          |
| <ul><li>Food at Home</li><li>Food Away from Home</li></ul>                                     | 0.6%<br>2.8%                    | 3.9%<br>3.9%                    | 6.5%<br>6.0%                   | 11.8%<br>8.3%                 | 1.3%<br>5.2%                  | 1.1%<br>3.8%                   | 1.6%<br>3.6%                   | 1.8%<br>3.6%                   | 1.9%<br>3.4%                  | 1.9%<br>3.7%                  | 2.4%<br>3.8%                 | 2.0%<br>3.9%                  | 2.2%<br>3.8%                  |
| Energy                                                                                         | -0.3%                           | -7.0%                           | 29.3%                          | 7.3%                          | -2.0%                         | -4.9%                          | -3.2%                          | -0.5%                          | 1.0%                          | -0.2%                         | -3.3%                        | -3.7%                         | -3.5%                         |
| - Gasoline                                                                                     | -2.1%                           | -15.2%                          | 49.6%                          | -1.5%                         | -1.9%                         | -12.2%                         | -8.1%                          | -3.4%                          | -0.2%                         | -3.1%                         | -9.8%                        | -11.8%                        | -12.0%                        |
| Core Consumer Inflation                                                                        | 2.2%                            | 1.6%                            | 5.5%                           | 5.7%                          | 3.9%                          | 3.3%                           | 3.3%                           | 3.2%                           | 3.3%                          | 3.1%                          | 2.8%                         | 2.8%                          | 2.8%                          |
| <ul> <li>New Vehicles</li> <li>Used Vehicles</li> <li>Apparel</li> <li>Medical care</li> </ul> | -0.3%<br>1.4%<br>-0.1%<br>-0.5% | 2.0%<br>10.0%<br>-3.9%<br>-2.5% | 11.8%<br>37.3%<br>5.8%<br>0.4% | 5.9%<br>-8.8%<br>2.9%<br>3.2% | 1.0%<br>-1.3%<br>1.0%<br>4.7% | -1.3%<br>-3.4%<br>0.3%<br>2.0% | -0.7%<br>-3.4%<br>1.1%<br>1.1% | -0.4%<br>-3.3%<br>1.2%<br>0.5% | -0.3%<br>1.0%<br>0.4%<br>2.3% | -0.3%<br>0.8%<br>2.3%<br>1.7% | 0.0%<br>0.6%<br>0.3%<br>1.0% | 0.3%<br>1.5%<br>-0.7%<br>1.0% | 0.4%<br>1.8%<br>-0.9%<br>0.3% |