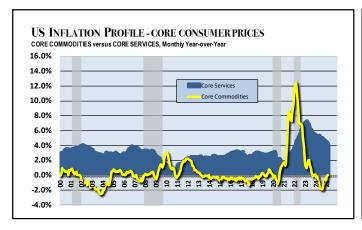

## **CONSUMER PRICE INFLATION**

|                                      | Annual Rates |               |              |        |              |       | Monthly Year-over-Year |       |       |       |        |              |              |  |
|--------------------------------------|--------------|---------------|--------------|--------|--------------|-------|------------------------|-------|-------|-------|--------|--------------|--------------|--|
|                                      | 2019         | 2020          | 2021         | 2022   | 2023         | Oct   | Nov                    | Dec   | Jan   | Feb   | Mar    | Apr          | May          |  |
|                                      |              |               |              |        |              |       |                        |       |       |       |        |              |              |  |
| OVERALL CONSUMER INFLATION           | 1.9%         | 1.4%          | 7.0%         | 6.5%   | 3.4%         | 2.6%  | 2.7%                   | 2.9%  | 3.0%  | 2.8%  | 2.4%   | 2.3%         | 2.4%         |  |
| Food Prices                          | 1.6%         | 3.9%          | 6.3%         | 10.4%  | 2.7%         | 2.1%  | 2.4%                   | 2.5%  | 2.5%  | 2.6%  | 3.0%   | 2.8%         | 2.9%         |  |
| Energy Prices                        | -0.3%        | -7.0%         | 29.3%        | 7.3%   | -2.0%        | -4.9% | -3.2%                  | -0.5% | 1.0%  | -0.2% | -3.3%  | -3.7%        | -3.5%        |  |
| Core Consumer Prices                 | 2.2%         | 1.6%          | 5.5%         | 5.7%   | 3.9%         | 3.3%  | 3.3%                   | 3.2%  | 3.3%  | 3.1%  | 2.8%   | 2.8%         | 2.8%         |  |
| CORE COMMODITIES                     | 0.1%         | 1.7%          | 10.7%        | 2.1%   | 0.2%         | -0.6% | -0.5%                  | 3.3%  | 3.3%  | 3.1%  | 2.8%   | 2.8%         | 2.8%         |  |
| Household furnishing                 | 0.3%         | 2.9%          | 40.0%        | 7.3%   | -0.9%        | -1.0% | -0.9%                  | -0.9% | -0.9% | -0.4% | -0.3%  | 0.3%         | 0.1%         |  |
| Furniture and bedding                | 1.2%         | 2.2%          | 13.8%        | 4.7%   | -4.3%        | -1.8% | -1.5%                  | -2.6% | -2.6% | -2.1% | -1.8%  | 0.2%         | 0.0%         |  |
| Appliances                           | 0.2%         | 6.2%          | 6.0%         | 1.1%   | -4.0%        | -1.0% | -3.5%                  | -4.2% | -4.2% | -3.1% | -2.5%  | -1.2%        | -0.8%        |  |
| Tools                                | 0.9%         | 3.7%          | 7.2%         | 10.6%  | 0.9%         | -2.5% | -2.1%                  | -0.7% | -0.7% | 0.2%  | 0.0%   | 0.7%         | 1.0%         |  |
| Housekeeping suppies                 | 0.4%         | 4.9%          | 2.1%         | 11.6%  | 2.8%         | 0.8%  | 1.2%                   | 0.9%  | 0.9%  | 0.4%  | 1.1%   | 1.0%         | 0.7%         |  |
| Apparel                              | -1.2%        | -3.9%         | 5.8%         | 2.9%   | 1.0%         | 1.1%  | 1.2%                   | 0.4%  | 0.4%  | 0.6%  | 0.3%   | -0.7%        | -0.9%        |  |
| Men's and boy's                      | -1.9%        | -3.2%         | 7.8%         | 2.2%   | 1.3%         | 2.2%  | 2.7%                   | 1.5%  | 1.5%  | 1.3%  | 2.4%   | 1.1%         | 0.1%         |  |
| Women's and girl's                   | -2.2%        | -5.9%         | 4.4%         | 4.1%   | 0.6%         | 0.4%  | 0.6%                   | 0.0%  | 0.0%  | 0.2%  | -0.6%  | -1.5%        | -1.0%        |  |
| Jewelry                              | 0.1%         | 1.1%          | 7.2%         | 5.0%   | 2.2%         | 3.4%  | 2.1%                   | -1.3% | -1.3% | 3.8%  | 4.2%   | 1.2%         | 0.0%         |  |
| Transportation                       | -0.1%        | 5.0%          | 21.8%        | -0.9%  | 0.0%         | -1.4% | -1.2%                  | 0.2%  | 0.2%  | 0.1%  | 0.3%   | 0.8%         | 1.0%         |  |
| New vehicles                         | 0.1%         | 2.0%          | 11.8%        | 5.9%   | 1.0%         | -0.7% | -0.4%                  | -0.3% | -0.3% | -0.3% | 0.0%   | 0.3%         | 0.4%         |  |
| Used vehices                         | -0.7%        | 10.0%         | 37.3%        | -8.8%  | -1.3%        | -3.4% | -3.3%                  | 1.0%  | 1.0%  | 0.8%  | 0.6%   | 1.5%         | 1.8%         |  |
| Motor vehicle parts                  | 1.8%         | 0.4%          | 11.3%        | 9.9%   | -1.2%        | 1.5%  | 1.3%                   | 1.4%  | 1.4%  | 1.2%  | 1.2%   | 1.2%         | 1.7%         |  |
| Medical care                         | 2.5%         | -2.5%         | 0.4%         | 3.2%   | 4.7%         | 0.4%  | 0.5%                   | 2.3%  | 2.3%  | 2.3%  | 1.0%   | 1.0%         | 0.3%         |  |
| Medicinal drugs                      | 2.5%         | -2.1%         | 0.2%         | 2.8%   | 4.1%         | 0.3%  | 0.6%                   | 2.6%  | 2.6%  | 2.7%  | 1.2%   | 1.1%         | 0.8%         |  |
| Recreational                         | -0.9%        | -0.2%         | 3.3%         | 4.1%   | -1.2%        | -1.3% | -1.5%                  | -1.9% | -1.9% | -2.4% | -2.3%  | -1.8%        | -1.3%        |  |
| Video and audio                      | -9.7%        | -0.8%         | -0.1%        | -7.5%  | -6.5%        | -0.7% | 0.0%                   | -1.8% | -1.8% | -3.6% | -3.2%  | -3.9%        | -1.3%        |  |
| Pets and pet products                | 3.1%         | -1.8%         | 2.7%         | 12.6%  | 3.1%         | 0.0%  | -0.9%                  | -0.7% | -0.7% | -0.6% | -1.2%  | -0.2%        | 0.2%         |  |
| Sporting goods                       | 0.1%         | 2.5%          | 6.3%         | 3.5%   | -2.5%        | -2.8% | -2.0%                  | -3.8% | -3.8% | -5.3% | -5.0%  | -5.0%        | -4.7%        |  |
| Educational and communications       | -6.0%        | -2.5%         | 0.2%         | -10.1% | -7.2%        | -5.4% | -6.1%                  | -6.6% | -6.6% | -6.9% | -5.7%  | -5.3%        | -3.8%        |  |
| Books and supplies                   | -2.0%        | 0.7%          | -0.4%        | 5.4%   | -3.6%        | 10.6% | 8.1%                   | 9.9%  | 9.9%  | 9.4%  | 12.3%  | 10.2%        | 10.0%        |  |
| Information technology               | -7.3%        | -3.3%         | 0.3%         | -11.8% | -7.6%        | -7.1% | -7.6%                  | -8.2% | -8.2% | -8.6% | -7.4%  | -6.8%        | -5.1%        |  |
| CORE SERVICES                        | 3.0%         | 1.6%          | 3.7%         | 7.0%   | 5.3%         | 4.6%  | 4.4%                   | 4.3%  | 4.3%  | 4.1%  | 3.7%   | 3.6%         | 3.6%         |  |
| Shelter                              | 3.2%         | 1.8%          | 4.1%         | 7.5%   | 6.2%         | 4.7%  | 4.6%                   | 4.4%  | 4.4%  | 4.2%  | 4.0%   | 4.0%         | 3.9%         |  |
| Rent and lodging                     | 3.3%         | 1.9%          | 4.1%         | 7.6%   | 6.2%         | 4.7 % | 4.6%                   | 4.4%  | 4.4%  | 4.1%  | 4.0%   | 4.0%         | 3.9%         |  |
| Water, sewer, trash                  | 2.2%         | 3.6%          | 3.5%         | 4.9%   | 5.2%         | 5.2%  | 5.2%                   | -4.4% | -4.4% | -4.9% | -4.9%  | 4.9%         | 5.2%         |  |
| Household operations                 | 3.5%         | 4.1%          | 9.4%         | 3.7%   | 5.2%         | 5.4%  | 5.3%                   | 3.8%  | 3.8%  | 3.5%  | 2.8%   | 2.5%         | 3.8%         |  |
| ·                                    | 0.070        | 1.170         | 0.170        | 0.1 /0 | O.2 /0       | 0.170 | 0.070                  | 0.070 | 0.070 | 0.070 | 2.070  | 2.0 /0       | 3.0 /0       |  |
| Other services Medical care services | 5.1%         | 2.8%          | 2.5%         | 4.1%   | -0.5%        | 3.7%  | 3.4%                   | 2.7%  | 2.7%  | 3.0%  | 3.0%   | 3.1%         | 3.0%         |  |
| Transportation services              | 0.6%         | -3.5%         | 4.2%         | 14.6%  | 9.7%         | 7.1%  | 7.3%                   | 8.0%  | 8.0%  | 6.0%  | 3.1%   | 2.5%         | 2.8%         |  |
| Education and communications         | 2.0%         | -3.5%<br>2.3% | 4.2%<br>1.7% | 2.4%   | 9.7%<br>1.3% | 1.8%  | 7.3%<br>1.8%           | 1.7%  | 1.7%  | 1.6%  | 1.6%   | 2.5%<br>1.2% | 2.8%<br>1.0% |  |
| Other personal services              | 1.8%         | 2.5%          | 4.3%         | 5.5%   | 6.4%         | 4.2%  | 3.7%                   | 2.3%  | 2.3%  | 3.8%  | 4.7%   | 3.9%         | 4.6%         |  |
| Caron personal services              | 1.070        | 2.570         | 7.070        | 0.070  | 0.770        | 7.2/0 | 0.1 /0                 | 2.070 | 2.070 | 0.070 | 7.1 /0 | 0.070        | 7.0 /0       |  |