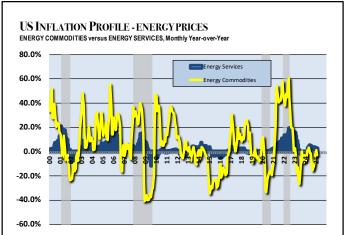

(June 2025) ... U.S. consumer prices are increasing at a 2.4% annualized pace in May - while core consumer inflation, which excludes commodity-driven food and energy prices, increased 2.8%. Overall inflation has been impacted by a 2.9% increase in food costs, fueled by a 3.8% increase in prices for food eaten away from home and 2.2% increase in grocery prices. Also impacting consumer inflation is a -3.5% decrease in energy prices, including a -12.0% decrease in gasoline prices.

## **FOOD & ENERGY INFLATION**

|                                                          |       | Monthly Year-over-Year |        |       |        |        |        |       |       |       |       |        |        |
|----------------------------------------------------------|-------|------------------------|--------|-------|--------|--------|--------|-------|-------|-------|-------|--------|--------|
|                                                          | 2019  | 2020                   | 2021   | 2022  | 2023   | Oct    | Nov    | Dec   | Jan   | Feb   | Mar   | Apr    | May    |
| FOOD PRICES                                              | 1.6%  | 3.9%                   | 6.3%   | 10.4% | 2.7%   | 2.1%   | 2.4%   | 2.5%  | 2.5%  | 2.6%  | 3.0%  | 2.8%   | 2.9%   |
| Food at Home                                             | 0.6%  | 3.9%                   | 6.5%   | 11.8% | 1.3%   | 1.1%   | 1.6%   | 1.8%  | 1.9%  | 1.9%  | 2.4%  | 2.0%   | 2.2%   |
| Cereal and bakery                                        | 1.7%  | 0.3%                   | 3.2%   | 16.1% | 2.6%   | 0.9%   | -0.5%  | 0.8%  | 0.4%  | 0.3%  | 1.1%  | 0.0%   | 1.0%   |
| Cereal                                                   | 0.2%  | -0.3%                  | 3.5%   | 15.6% | 0.4%   | 0.3%   | -0.6%  | 1.7%  | -0.6% | -0.5% | 0.9%  | -2.5%  | -0.4%  |
| Bakery                                                   | 2.4%  | 0.5%                   | 3.0%   | 16.3% | 3.6%   | 1.2%   | -0.5%  | 0.4%  | 0.8%  | 0.6%  | 1.2%  | 1.2%   | 1.6%   |
| Meats, poultry, fish and eggs                            | -0.4% | 2.3%                   | 4.6%   | 7.7%  | -0.1%  | 1.9%   | 3.8%   | 4.2%  | 6.1%  | 7.7%  | 7.9%  | 7.0%   | 6.1%   |
| Meats                                                    | -0.9% | 3.6%                   | 5.2%   | 4.5%  | 3.6%   | 0.4%   | 2.6%   | 2.7%  | 2.3%  | 3.8%  | 4.6%  | 4.4%   | 4.0%   |
| Poultry                                                  | -1.4% | 1.7%                   | 4.3%   | 12.2% | 1.2%   | 0.0%   | 0.4%   | 1.0%  | 0.4%  | 1.3%  | 0.9%  | 2.4%   | 2.5%   |
| Fish                                                     | 3.2%  | 0.0%                   | 5.0%   | 5.0%  | -1.4%  | -1.5%  | -1.7%  | -0.7% | 0.9%  | 1.8%  | 0.2%  | 0.7%   | 1.2%   |
| Eggs                                                     | -2.2% | -3.0%                  | -1.5%  | 59.9% | -23.8% | 30.4%  | 37.5%  | 36.8% | 53.0% | 58.8% | 60.4% | 49.3%  | 41.5%  |
| Dairy and related products Milk Cheese Ice Cream         | -0.1% | 2.4%                   | 4.4%   | 15.3% | -1.3%  | 1.3%   | 1.2%   | 1.3%  | 1.2%  | 0.8%  | 2.2%  | 1.6%   | 1.7%   |
|                                                          | -1.2% | 5.1%                   | 6.0%   | 12.5% | 1.8%   | 1.4%   | 2.2%   | 1.9%  | 1.8%  | 1.5%  | 2.9%  | 3.9%   | 3.3%   |
|                                                          | -0.4% | 3.1%                   | 3.8%   | 12.8% | -3.3%  | 0.6%   | 0.2%   | 0.9%  | 0.1%  | 0.0%  | 2.2%  | 2.1%   | 2.8%   |
|                                                          | 1.2%  | 0.0%                   | 4.0%   | 15.0% | 2.8%   | 0.9%   | 0.5%   | -1.5% | 2.5%  | 0.8%  | 1.2%  | -2.8%  | 0.0%   |
| Fruits and vegetables Fresh fruits Fresh vegetables      | 1.6%  | -1.3%                  | 3.2%   | 8.4%  | -0.5%  | 0.9%   | 1.1%   | 1.0%  | 0.3%  | -0.3% | -0.7% | -0.9%  | -0.5%  |
|                                                          | -0.7% | -2.4%                  | 1.4%   | 3.4%  | 3.6%   | 1.4%   | 1.3%   | -0.2% | 1.4%  | 1.9%  | -0.9% | 1.5%   | -0.4%  |
|                                                          | 4.6%  | -1.8%                  | 4.2%   | 9.8%  | -4.8%  | 0.5%   | 1.6%   | 3.1%  | -0.6% | -2.5% | -3.0% | -2.9%  | -2.3%  |
| Beverages (non-alcoholic) Juices and soda Coffee and tea | 1.4%  | 1.0%                   | 4.4%   | 12.6% | 2.6%   | 1.7%   | 2.8%   | 2.3%  | 2.2%  | 2.1%  | 2.4%  | 3.2%   | 3.1%   |
|                                                          | 2.5%  | 1.9%                   | 5.2%   | 12.2% | 3.6%   | 2.0%   | 10.0%  | 1.8%  | 1.9%  | 1.3%  | 1.6%  | 1.8%   | 1.4%   |
|                                                          | -1.2% | -1.2%                  | 2.4%   | 13.8% | -1.6%  | 1.1%   | 1.9%   | 3.8%  | 3.1%  | 3.9%  | 6.7%  | 6.6%   | 11.5%  |
| Other food at home                                       | 0.2%  | 0.3%                   | 3.9%   | 13.9% | 2.8%   | 0.4%   | 0.7%   | 0.8%  | 0.8%  | 0.1%  | 1.1%  | 1.3%   | 1.4%   |
| Food Away from Home                                      | 2.8%  | 3.9%                   | 6.0%   | 8.3%  | 5.2%   | 3.8%   | 3.6%   | 3.6%  | 3.4%  | 3.7%  | 3.8%  | 3.9%   | 3.8%   |
| Full service meals                                       | 2.8%  | 3.3%                   | 3.0%   | 8.2%  | 4.5%   | 3.7%   | 3.6%   | 3.6%  | 3.3%  | 3.7%  | 4.1%  | 4.3%   | 4.2%   |
| Limited service meals and snacks                         | 2.7%  | 3.0%                   | 6.0%   | 6.6%  | 5.9%   | 3.8%   | 3.7%   | 3.7%  | 3.3%  | 3.5%  | 3.4%  | 3.4%   | 3.5%   |
| ENERGY PRICES                                            | -0.3% | -7.0%                  | 29.3%  | 7.3%  | -2.0%  | -4.9%  | -3.2%  | -0.5% | 1.0%  | -0.2% | -3.3% | -3.7%  | -3.5%  |
| Energy commodities                                       | -1.8% | 7.4%                   | -15.2% | 0.4%  | -2.9%  | -12.4% | -8.5%  | -3.9% | -0.5% | -3.2% | -9.5% | -11.5% | -11.6% |
| Fuel Oil                                                 | 1.9%  | 4.6%                   | -20.0% | 26.0% | -14.7% | -20.8% | -10.7% | -6.0% | -1.3% | -1.7% | -3.3% | -7.2%  | -8.6%  |
| Gasoline                                                 | -2.1% | 7.9%                   | -15.6% | -1.5% | -1.9%  | -12.2% | -8.1%  | -3.4% | -0.2% | -3.1% | -9.8% | -11.8% | -12.0% |
| Energy services Electricity Gas utility                  | 1.4%  | -1.2%                  | 2.6%   | 15.6% | -1.1%  | 4.0%   | 2.8%   | 3.3%  | 2.5%  | 3.3%  | 4.2%  | 6.2%   | 6.8%   |
|                                                          | 1.1%  | -0.4%                  | 2.2%   | 14.3% | 3.3%   | 4.5%   | 3.1%   | 2.8%  | 1.9%  | 2.5%  | 2.8%  | 3.6%   | 4.5%   |
|                                                          | 2.3%  | 3.5%                   | 4.1%   | 19.3% | -13.8% | 2.0%   | 1.8%   | 4.9%  | 4.9%  | 6.0%  | 9.4%  | 15.7%  | 15.3%  |