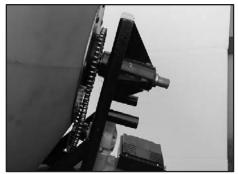

| <b>Gearbox</b> and | Motor | Assembl | v Par | ts List |
|--------------------|-------|---------|-------|---------|
|                    |       |         |       |         |

| _        |                    | JUX AIIU MULUT ASSEIIIDIY PARLS LISL          |         |
|----------|--------------------|-----------------------------------------------|---------|
| Item     | Part Number        | DESCRIPTION                                   | Qty     |
| 1        | DD-1000            | Gearbox and Motor Assembly (110V-60Hz)        | 1       |
| 2        | DDMA-02            | Screw (6x25mm)                                | 1       |
| 3        | DDMA-03            | Seal (40mm)                                   | 1       |
| 4        | DDMA-04            | Screw (6x50mm)                                | 4       |
| 5        | DDMA-05            | Gearbox Case Front Half                       | 1       |
| 6        | DDMA-06            | Gearbox Gasket                                | 1       |
| 7        | DDMA-07            | Pin (8x20mm)                                  | 1       |
| 8        | DDMA-08            | Locking Key For Gear and Axle (8x7x15mm)      | 1       |
| 9        | DDMA-09            | Gearbox Ball Bearing                          | 1       |
| 10       | DDMA-10            | Gear (Z79)                                    | 1       |
| 11       | DDMA-11            | Locking Key for Gear Axle (5x5x12mm)          | 1       |
| 12       | DDMA-12            | Pinion (Z9)                                   | 1       |
| 13       | DDMA-13            | Gearbox Case Back Half                        | 1       |
| 14       | DDMA-14            | Motor Seal (20mm)                             | 1       |
| 15       | DDMA-15            | Space Washer A (30mm)                         | 1       |
| 16       | DDMA-16            | Motor Bearing (6004z)                         | 1       |
| 17       | DDMA-17            | Motor Casing                                  | Seceral |
| 18       | DDMA-18            | Motor Rotor                                   | 1       |
| 19       | DDMA-19            | Motor Bearing (6003z)                         | 1       |
| 20       | DDMA-20            | Bell Housing                                  | 1       |
| 21       | DDMA-21            | Fan                                           | 1       |
| 22       | DDMA-22            | Screw (4x10mm)                                | 4       |
| 23       | DDMA-23            | Fan Cover                                     | 1       |
| 24       | DDMA-24            | Bolt (5x135mm)                                | 4       |
| 25       | DDMA-25            | Electric Panel (110V-60Hz)                    | 1       |
| 26       | DDMA-26            | On/Off Switch                                 | 1       |
| 27       | DDMA-27            | Power Cord with Plug                          | 1       |
| 28       | DDMA-28            | Screw (4x22mm)                                | 1       |
| 29       | DDMA-29            | Electric Panel Gasket                         | 1       |
| 30       | DDMA-30            | Support                                       | 1       |
| 31       | DDMA-31            | Screw (4x15mm)                                | 1       |
| 32       | DDMA-32            | Condenser                                     | 1       |
| 33       | DDMA-33            | Manual Reset Themal Protector                 | 1       |
| 34       | DDMA-34            | Electric Box Assembly                         | 1       |
| 35       | DDMA-35            | Motor Gasket                                  | 1       |
| 36       | DDMA-36            | Gearbox Nut (6mm)                             | 10      |
| 37       | DDMA-37            | Gearbox Washer (6mm)                          | 10      |
| 38       | DDMA-38            | Gearbox Washer (6hm)  Gearbox Bearing (36205) | 1       |
| 39       | DDMA-39            | Space Washer B (30mm)                         | 1       |
| 40       | DDMA-40            | Gear (Z68)                                    | 1       |
| 41       | DDMA-41            | Gearbox Bearing (36108)                       | 1       |
| 41       | DDMA-41<br>DDMA-42 | Locking Pin (6x10mm)                          | 2       |
| 42       | DDMA-42<br>DDMA-43 | Bolt (6x40mm)                                 | 1       |
| 43       | DDMA-43<br>DDMA-44 | Motor (110V-60Hz)                             | 1       |
|          | +                  | Gearbox Washer (4mm)                          | 1       |
| 45       | DDMA-45            | Screw (4x6mm)                                 | 8       |
| 46       | DDMA-46            | Gearbox Drive Shaft                           |         |
| 47<br>48 | DDMA-47<br>DDMA-48 | Stop Ring (30mm)                              | 1       |
| 40       | DDMA-40            | Stop King (Sumin)                             | 1       |

**Step 5.** Install Gear Box Frame with 5/8"  $\times$ 10" Pivot Pin.

Step 6. Thread Drum into Bearing and Install Castle Nut and Install Cotter Pin.

Step 7. Slide Gear Motor Down to Tighten. Chain Holes on Gear Motor Frame are Slotted to Provide Adjustment.