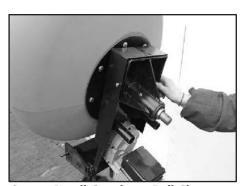

**Step 5.** Install Gear Box Frame with 5/8"  $\times$ 10" Pivot Pin.

Step 6. Thread Drum into Bearing and Install Castle Nut and Install Cotter Pin.

Step 7. Slide Gear Motor Down to Tighten. Chain Holes on Gear Motor Frame are Slotted to Provide Adjustment.