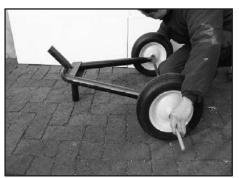

## **Assembly Instruction**

Step 1. Insert Axle in Lower Wheel and Install Wheels.

Step 2. Install R-clip in Axle.

Step 3. Put Main Frame with Lower Wheel Frame and Install Bolt.

Step 4. Install Frame Pivot on Lower Wheel Frame and Tighten Bolt.

**Step 5.** Install Gear Box Frame with 5/8"  $\times$ 10" Pivot Pin.

Step 6. Thread Drum into Bearing and Install Castle Nut and Install Cotter Pin.

Step 7. Slide Gear Motor Down to Tighten. Chain Holes on Gear Motor Frame are Slotted to Provide Adjustment.

Step 8. Install Guard over Roll Chain.

Step 9. Install Castle Nut and Cotter Pin. Note: Do Not Over Tighten Castle Nut.