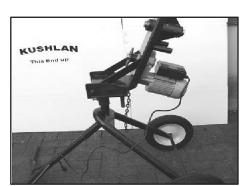

## **Model 1000DD Parts List**

| 1   1000DD-1   Lower wheel Frame   1                                                                                                                                                                                                                                                                                                                                                                                                                                                                                                                                                                                                                                                                                                                                                                                                                                                                                                                                                                                                                                                                                                             |      |           | PEGODIPTION                       | <b>0 T</b> V |
|--------------------------------------------------------------------------------------------------------------------------------------------------------------------------------------------------------------------------------------------------------------------------------------------------------------------------------------------------------------------------------------------------------------------------------------------------------------------------------------------------------------------------------------------------------------------------------------------------------------------------------------------------------------------------------------------------------------------------------------------------------------------------------------------------------------------------------------------------------------------------------------------------------------------------------------------------------------------------------------------------------------------------------------------------------------------------------------------------------------------------------------------------|------|-----------|-----------------------------------|--------------|
| 2                                                                                                                                                                                                                                                                                                                                                                                                                                                                                                                                                                                                                                                                                                                                                                                                                                                                                                                                                                                                                                                                                                                                                | ITEM | PART NO   | DESCRIPTION                       | QTY          |
| 1   1000DD-3   Polyethylene Drum   1   1   1   1000DD-4   Inside Drum Plate   1   1   1   1   1   1   1   1   1                                                                                                                                                                                                                                                                                                                                                                                                                                                                                                                                                                                                                                                                                                                                                                                                                                                                                                                                                                                                                                  | 1    | 1000DD-1  | Lower wheel Frame                 | 1            |
| 1                                                                                                                                                                                                                                                                                                                                                                                                                                                                                                                                                                                                                                                                                                                                                                                                                                                                                                                                                                                                                                                                                                                                                | 2    | 1000DD-2  | Frame Pivot                       | 1            |
| 5         1000DD-5         Bottom Drum Plate         1           6         1000DD-6         Large Sprocket         1           7         1000DD-7         Gearbox Frame         1           8         1000DD-8         Ball Bearing         1           9         1000DD-9         Small Sprocket         1           10         1000DD-10         Screw 1 1/2" x 7         1           11         1000DD-11         Mounting Base Plate         1           12         1000DD-12         Dump Handle         1           13         1000DD-13         Handle Grips         2           24         DD-1000         Gear Motor         1           15         1000DD-13         Screw 3/8"-35         1           16         1000DD-15         Screw 3/8"-35         1           16         1000DD-16         Main Frame         1           17         1000DD-17         Screw M20 x 100         2           18         1000DD-18         300 *8 Flat Free Wheel         2           19         1000-DD19         Wheel Axle Tube         1           20         1000DD-20         Draw Bar         1           21         1000DD-21         Whe | 3    | 1000DD-3  | Polyethylene Drum                 | 1            |
| 6 1000DD-6                                                                                                                                                                                                                                                                                                                                                                                                                                                                                                                                                                                                                                                                                                                                                                                                                                                                                                                                                                                                                                                                                                                                       | 4    | 1000DD-4  | Inside Drum Plate                 | 1            |
| 7       1000DD-7       Gearbox Frame       1         8       1000DD-8       Ball Bearing       1         9       1000DD-9       Small Sprocket       1         10       1000DD-10       Screw 1 1/2" x 7       1         11       1000DD-11       Mounting Base Plate       1         12       1000DD-12       Dump Handle       1         13       1000DD-13       Handle Grips       2         14       DD-1000       Gear Motor       1         15       1000DD-15       Screw 3/8"-35       1         16       1000DD-16       Main Frame       1         17       1000DD-17       Screw M20 x 100       2         18       1000DD-18       300 * 8 Flat Free Wheel       2         19       1000-DD19       Wheel Axle Tube       1         20       1000DD-20       Draw Bar       1         21       1000DD-21       Wheel Bearing for Flat Free Wheel       4         22       1000DD-22       Steel Washer       2         23       1000DD-23       R-clip       2         24       1000-17       Blades for 1000 (Not shown)       3         25       1000DD-29       Gre                                                              | 5    | 1000DD-5  | Bottom Drum Plate                 | 1            |
| 8       1000DD-8       Ball Bearing       1         9       1000DD-9       Small Sprocket       1         10       1000DD-10       Screw 1 1/2" x 7       1         11       1000DD-11       Mounting Base Plate       1         12       1000DD-12       Dump Handle       1         13       1000DD-13       Handle Grips       2         14       DD-1000       Gear Motor       1         15       1000DD-15       Screw 3/8"-35       1         16       1000DD-16       Main Frame       1         17       1000DD-17       Screw M20 x 100       2         18       1000DD-18       300 * 8 Flat Free Wheel       2         19       1000-DD19       Wheel Axle Tube       1         20       1000DD-20       Draw Bar       1         21       1000DD-21       Wheel Bearing for Flat Free Wheel       4         22       1000DD-22       Steel Washer       2         23       1000DD-23       R-clip       2         24       1000-17       Blades for 1000 (Not shown)       3         25       1000DD-29       Grease Fitting       1                                                                                                | 6    | 1000DD-6  | Large Sprocket                    | 1            |
| 9 1000DD-9 Small Sprocket 1 10 1000DD-10 Screw 1 1/2" x 7 1 11 1000DD-11 Mounting Base Plate 1 12 1000DD-12 Dump Handle 1 13 1000DD-13 Handle Grips 2 14 DD-1000 Gear Motor 1 15 1000DD-15 Screw 3/8"- 35 1 16 1000DD-16 Main Frame 1 17 1000DD-17 Screw M20 x 100 2 18 1000DD-18 300 * 8 Flat Free Wheel 2 19 1000-DD19 Wheel Axle Tube 1 20 1000DD-20 Draw Bar 1 21 1000DD-21 Wheel Bearing for Flat Free Wheel 4 22 1000DD-22 Steel Washer 2 23 1000DD-23 R-clip 2 24 1000-17 Blades for 1000 (Not shown) 3 25 1000DD-29 Grease Fitting 1                                                                                                                                                                                                                                                                                                                                                                                                                                                                                                                                                                                                     | 7    | 1000DD-7  | Gearbox Frame                     | 1            |
| 10       1000DD-10       Screw 1 1/2" x 7       1         11       1000DD-11       Mounting Base Plate       1         12       1000DD-12       Dump Handle       1         13       1000DD-13       Handle Grips       2         14       DD-1000       Gear Motor       1         15       1000DD-15       Screw 3/8"-35       1         16       1000DD-16       Main Frame       1         17       1000DD-17       Screw M20 x 100       2         18       1000DD-18       300 * 8 Flat Free Wheel       2         19       1000-DD19       Wheel Axle Tube       1         20       1000DD-20       Draw Bar       1         21       1000DD-21       Wheel Bearing for Flat Free Wheel       4         22       1000DD-22       Steel Washer       2         23       1000DD-23       R-clip       2         24       1000-17       Blades for 1000 (Not shown)       3         25       1000DD-29       Grease Fitting       1                                                                                                                                                                                                          | 8    | 1000DD-8  | Ball Bearing                      | 1            |
| 11       1000DD-11       Mounting Base Plate       1         12       1000DD-12       Dump Handle       1         13       1000DD-13       Handle Grips       2         14       DD-1000       Gear Motor       1         15       1000DD-15       Screw 3/8"- 35       1         16       1000DD-16       Main Frame       1         17       1000DD-17       Screw M20 x 100       2         18       1000DD-18       300 * 8 Flat Free Wheel       2         19       1000-DD19       Wheel Axle Tube       1         20       1000DD-20       Draw Bar       1         21       1000DD-21       Wheel Bearing for Flat Free Wheel       4         22       1000DD-22       Steel Washer       2         23       1000DD-23       R-clip       2         24       1000-17       Blades for 1000 (Not shown)       3         25       1000DD-29       Grease Fitting       1                                                                                                                                                                                                                                                                   | 9    | 1000DD-9  | Small Sprocket                    | 1            |
| 12       1000DD-12       Dump Handle       1         13       1000DD-13       Handle Grips       2         14       DD-1000       Gear Motor       1         15       1000DD-15       Screw 3/8"-35       1         16       1000DD-16       Main Frame       1         17       1000DD-17       Screw M20 x 100       2         18       1000DD-18       300 * 8 Flat Free Wheel       2         19       1000-DD19       Wheel Axle Tube       1         20       1000DD-20       Draw Bar       1         21       1000DD-21       Wheel Bearing for Flat Free Wheel       4         22       1000DD-22       Steel Washer       2         23       1000DD-23       R-clip       2         24       1000-17       Blades for 1000 (Not shown)       3         25       1000DD-29       Grease Fitting       1                                                                                                                                                                                                                                                                                                                                 | 10   | 1000DD-10 | Screw 1 1/2" x 7                  | 1            |
| 13       1000DD-13       Handle Grips       2         14       DD-1000       Gear Motor       1         15       1000DD-15       Screw 3/8"- 35       1         16       1000DD-16       Main Frame       1         17       1000DD-17       Screw M20 x 100       2         18       1000DD-18       300 * 8 Flat Free Wheel       2         19       1000-DD19       Wheel Axle Tube       1         20       1000DD-20       Draw Bar       1         21       1000DD-21       Wheel Bearing for Flat Free Wheel       4         22       1000DD-22       Steel Washer       2         23       1000DD-23       R-clip       2         24       1000-17       Blades for 1000 (Not shown)       3         25       1000DD-29       Grease Fitting       1                                                                                                                                                                                                                                                                                                                                                                                     | 11   | 1000DD-11 | Mounting Base Plate               | 1            |
| 14       DD-1000       Gear Motor       1         15       1000DD-15       Screw 3/8"- 35       1         16       1000DD-16       Main Frame       1         17       1000DD-17       Screw M20 x 100       2         18       1000DD-18       300 * 8 Flat Free Wheel       2         19       1000-DD19       Wheel Axle Tube       1         20       1000DD-20       Draw Bar       1         21       1000DD-21       Wheel Bearing for Flat Free Wheel       4         22       1000DD-22       Steel Washer       2         23       1000DD-23       R-clip       2         24       1000-17       Blades for 1000 (Not shown)       3         25       1000DD-29       Grease Fitting       1                                                                                                                                                                                                                                                                                                                                                                                                                                           | 12   | 1000DD-12 | Dump Handle                       | 1            |
| 15       1000DD-15       Screw 3/8"-35       1         16       1000DD-16       Main Frame       1         17       1000DD-17       Screw M20 x 100       2         18       1000DD-18       300 * 8 Flat Free Wheel       2         19       1000-DD19       Wheel Axle Tube       1         20       1000DD-20       Draw Bar       1         21       1000DD-21       Wheel Bearing for Flat Free Wheel       4         22       1000DD-22       Steel Washer       2         23       1000DD-23       R-clip       2         24       1000-17       Blades for 1000 (Not shown)       3         25       1000DD-29       Grease Fitting       1                                                                                                                                                                                                                                                                                                                                                                                                                                                                                              | 13   | 1000DD-13 | Handle Grips                      | 2            |
| 16       1000DD-16       Main Frame       1         17       1000DD-17       Screw M20 x 100       2         18       1000DD-18       300 * 8 Flat Free Wheel       2         19       1000-DD19       Wheel Axle Tube       1         20       1000DD-20       Draw Bar       1         21       1000DD-21       Wheel Bearing for Flat Free Wheel       4         22       1000DD-22       Steel Washer       2         23       1000DD-23       R-clip       2         24       1000-17       Blades for 1000 (Not shown)       3         25       1000DD-29       Grease Fitting       1                                                                                                                                                                                                                                                                                                                                                                                                                                                                                                                                                     | 14   | DD-1000   | Gear Motor                        | 1            |
| 17       1000DD-17       Screw M20 x 100       2         18       1000DD-18       300 * 8 Flat Free Wheel       2         19       1000-DD19       Wheel Axle Tube       1         20       1000DD-20       Draw Bar       1         21       1000DD-21       Wheel Bearing for Flat Free Wheel       4         22       1000DD-22       Steel Washer       2         23       1000DD-23       R-clip       2         24       1000-17       Blades for 1000 (Not shown)       3         25       1000DD-29       Grease Fitting       1                                                                                                                                                                                                                                                                                                                                                                                                                                                                                                                                                                                                         | 15   | 1000DD-15 | Screw 3/8"- 35                    | 1            |
| 18       1000DD-18       300 * 8 Flat Free Wheel       2         19       1000-DD19       Wheel Axle Tube       1         20       1000DD-20       Draw Bar       1         21       1000DD-21       Wheel Bearing for Flat Free Wheel       4         22       1000DD-22       Steel Washer       2         23       1000DD-23       R-clip       2         24       1000-17       Blades for 1000 (Not shown)       3         25       1000DD-29       Grease Fitting       1                                                                                                                                                                                                                                                                                                                                                                                                                                                                                                                                                                                                                                                                  | 16   | 1000DD-16 | Main Frame                        | 1            |
| 19       1000-DD19       Wheel Axle Tube       1         20       1000DD-20       Draw Bar       1         21       1000DD-21       Wheel Bearing for Flat Free Wheel       4         22       1000DD-22       Steel Washer       2         23       1000DD-23       R-clip       2         24       1000-17       Blades for 1000 (Not shown)       3         25       1000DD-29       Grease Fitting       1                                                                                                                                                                                                                                                                                                                                                                                                                                                                                                                                                                                                                                                                                                                                   | 17   | 1000DD-17 | Screw M20 x 100                   | 2            |
| 20       1000DD-20       Draw Bar       1         21       1000DD-21       Wheel Bearing for Flat Free Wheel       4         22       1000DD-22       Steel Washer       2         23       1000DD-23       R-clip       2         24       1000-17       Blades for 1000 (Not shown)       3         25       1000DD-29       Grease Fitting       1                                                                                                                                                                                                                                                                                                                                                                                                                                                                                                                                                                                                                                                                                                                                                                                            | 18   | 1000DD-18 | 300 * 8 Flat Free Wheel           | 2            |
| 21       1000DD-21       Wheel Bearing for Flat Free Wheel       4         22       1000DD-22       Steel Washer       2         23       1000DD-23       R-clip       2         24       1000-17       Blades for 1000 (Not shown)       3         25       1000DD-29       Grease Fitting       1                                                                                                                                                                                                                                                                                                                                                                                                                                                                                                                                                                                                                                                                                                                                                                                                                                              | 19   | 1000-DD19 | Wheel Axle Tube                   | 1            |
| 22       1000DD-22       Steel Washer       2         23       1000DD-23       R-clip       2         24       1000-17       Blades for 1000 (Not shown)       3         25       1000DD-29       Grease Fitting       1                                                                                                                                                                                                                                                                                                                                                                                                                                                                                                                                                                                                                                                                                                                                                                                                                                                                                                                         | 20   | 1000DD-20 | Draw Bar                          | 1            |
| 23       1000DD-23       R-clip       2         24       1000-17       Blades for 1000 (Not shown)       3         25       1000DD-29       Grease Fitting       1                                                                                                                                                                                                                                                                                                                                                                                                                                                                                                                                                                                                                                                                                                                                                                                                                                                                                                                                                                               | 21   | 1000DD-21 | Wheel Bearing for Flat Free Wheel | 4            |
| 24       1000-17       Blades for 1000 (Not shown)       3         25       1000DD-29       Grease Fitting       1                                                                                                                                                                                                                                                                                                                                                                                                                                                                                                                                                                                                                                                                                                                                                                                                                                                                                                                                                                                                                               | 22   | 1000DD-22 | Steel Washer                      | 2            |
| 25 1000DD-29 Grease Fitting 1                                                                                                                                                                                                                                                                                                                                                                                                                                                                                                                                                                                                                                                                                                                                                                                                                                                                                                                                                                                                                                                                                                                    | 23   | 1000DD-23 | R-clip                            | 2            |
|                                                                                                                                                                                                                                                                                                                                                                                                                                                                                                                                                                                                                                                                                                                                                                                                                                                                                                                                                                                                                                                                                                                                                  | 24   | 1000-17   | Blades for 1000 (Not shown)       | 3            |
| 26 1000DD-24 Chain 1                                                                                                                                                                                                                                                                                                                                                                                                                                                                                                                                                                                                                                                                                                                                                                                                                                                                                                                                                                                                                                                                                                                             | 25   | 1000DD-29 | Grease Fitting                    | 1            |
|                                                                                                                                                                                                                                                                                                                                                                                                                                                                                                                                                                                                                                                                                                                                                                                                                                                                                                                                                                                                                                                                                                                                                  | 26   | 1000DD-24 | Chain                             | 1            |

| <b>Gearbox</b> and | Motor | Assembl | v Par | ts List |
|--------------------|-------|---------|-------|---------|
|                    |       |         |       |         |

| _        |                    | JUX AIIU MULUT ASSEIIIDIY PARLS LISL          |         |
|----------|--------------------|-----------------------------------------------|---------|
| Item     | Part Number        | DESCRIPTION                                   | Qty     |
| 1        | DD-1000            | Gearbox and Motor Assembly (110V-60Hz)        | 1       |
| 2        | DDMA-02            | Screw (6x25mm)                                | 1       |
| 3        | DDMA-03            | Seal (40mm)                                   | 1       |
| 4        | DDMA-04            | Screw (6x50mm)                                | 4       |
| 5        | DDMA-05            | Gearbox Case Front Half                       | 1       |
| 6        | DDMA-06            | Gearbox Gasket                                | 1       |
| 7        | DDMA-07            | Pin (8x20mm)                                  | 1       |
| 8        | DDMA-08            | Locking Key For Gear and Axle (8x7x15mm)      | 1       |
| 9        | DDMA-09            | Gearbox Ball Bearing                          | 1       |
| 10       | DDMA-10            | Gear (Z79)                                    | 1       |
| 11       | DDMA-11            | Locking Key for Gear Axle (5x5x12mm)          | 1       |
| 12       | DDMA-12            | Pinion (Z9)                                   | 1       |
| 13       | DDMA-13            | Gearbox Case Back Half                        | 1       |
| 14       | DDMA-14            | Motor Seal (20mm)                             | 1       |
| 15       | DDMA-15            | Space Washer A (30mm)                         | 1       |
| 16       | DDMA-16            | Motor Bearing (6004z)                         | 1       |
| 17       | DDMA-17            | Motor Casing                                  | Seceral |
| 18       | DDMA-18            | Motor Rotor                                   | 1       |
| 19       | DDMA-19            | Motor Bearing (6003z)                         | 1       |
| 20       | DDMA-20            | Bell Housing                                  | 1       |
| 21       | DDMA-21            | Fan                                           | 1       |
| 22       | DDMA-22            | Screw (4x10mm)                                | 4       |
| 23       | DDMA-23            | Fan Cover                                     | 1       |
| 24       | DDMA-24            | Bolt (5x135mm)                                | 4       |
| 25       | DDMA-25            | Electric Panel (110V-60Hz)                    | 1       |
| 26       | DDMA-26            | On/Off Switch                                 | 1       |
| 27       | DDMA-27            | Power Cord with Plug                          | 1       |
| 28       | DDMA-28            | Screw (4x22mm)                                | 1       |
| 29       | DDMA-29            | Electric Panel Gasket                         | 1       |
| 30       | DDMA-30            | Support                                       | 1       |
| 31       | DDMA-31            | Screw (4x15mm)                                | 1       |
| 32       | DDMA-32            | Condenser                                     | 1       |
| 33       | DDMA-33            | Manual Reset Themal Protector                 | 1       |
| 34       | DDMA-34            | Electric Box Assembly                         | 1       |
| 35       | DDMA-35            | Motor Gasket                                  | 1       |
| 36       | DDMA-36            | Gearbox Nut (6mm)                             | 10      |
| 37       | DDMA-37            | Gearbox Washer (6mm)                          | 10      |
| 38       | DDMA-38            | Gearbox Washer (6hm)  Gearbox Bearing (36205) | 1       |
| 39       | DDMA-39            | Space Washer B (30mm)                         | 1       |
| 40       | DDMA-40            | Gear (Z68)                                    | 1       |
| 41       | DDMA-41            | Gearbox Bearing (36108)                       | 1       |
| 41       | DDMA-41<br>DDMA-42 | Locking Pin (6x10mm)                          | 2       |
| 42       | DDMA-42<br>DDMA-43 | Bolt (6x40mm)                                 | 1       |
| 43       | DDMA-43<br>DDMA-44 | Motor (110V-60Hz)                             | 1       |
|          | +                  | Gearbox Washer (4mm)                          | 1       |
| 45       | DDMA-45            | Screw (4x6mm)                                 | 8       |
| 46       | DDMA-46            | Gearbox Drive Shaft                           |         |
| 47<br>48 | DDMA-47<br>DDMA-48 | Stop Ring (30mm)                              | 1       |
| 40       | DDMA-40            | Stop King (Sumin)                             | 1       |