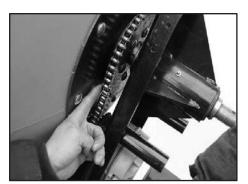

Step 8. Install Guard over Roll Chain.

Step 9. Install Castle Nut and Cotter Pin. Note: Do Not Over Tighten Castle Nut.