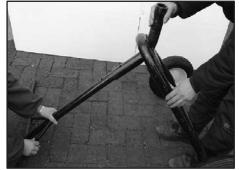

## **Assembly Instruction**

Step 1. Insert Axle in Lower Wheel and Install Wheels.

Step 2. Install R-clip in Axle.

Step 3. Put Main Frame with Lower Wheel Frame and Install Bolt.

Step 4. Install Frame Pivot on Lower Wheel Frame and Tighten Bolt.