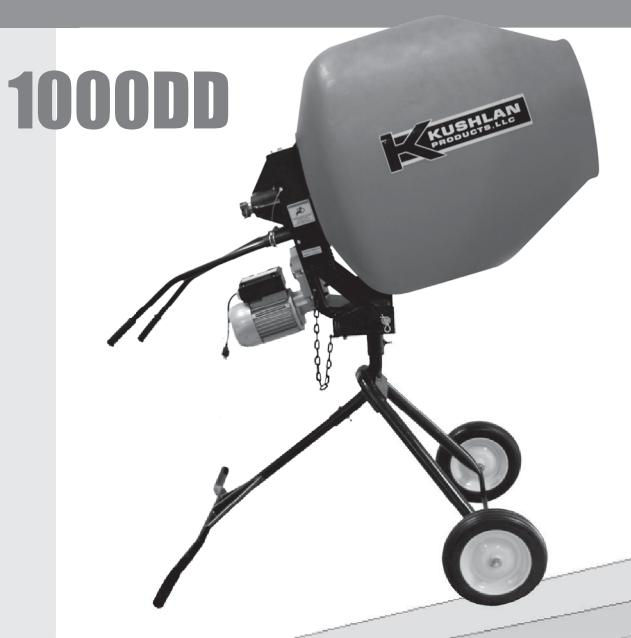

## **Model 1000DD Parts List**

| 1   1000DD-1   Lower wheel Frame   1                                                                                                                                                                                                                                                                                                                                                                                                                                                                                                                                                                                                                                                                                                                                                                                                                                                                                                                                                                                                                                                                                                             |      |           | PEGODIPTION                       | <b>0 T</b> V |
|--------------------------------------------------------------------------------------------------------------------------------------------------------------------------------------------------------------------------------------------------------------------------------------------------------------------------------------------------------------------------------------------------------------------------------------------------------------------------------------------------------------------------------------------------------------------------------------------------------------------------------------------------------------------------------------------------------------------------------------------------------------------------------------------------------------------------------------------------------------------------------------------------------------------------------------------------------------------------------------------------------------------------------------------------------------------------------------------------------------------------------------------------|------|-----------|-----------------------------------|--------------|
| 2                                                                                                                                                                                                                                                                                                                                                                                                                                                                                                                                                                                                                                                                                                                                                                                                                                                                                                                                                                                                                                                                                                                                                | ITEM | PART NO   | DESCRIPTION                       | QTY          |
| 1   1000DD-3   Polyethylene Drum   1   1   1   1000DD-4   Inside Drum Plate   1   1   1   1   1   1   1   1   1                                                                                                                                                                                                                                                                                                                                                                                                                                                                                                                                                                                                                                                                                                                                                                                                                                                                                                                                                                                                                                  | 1    | 1000DD-1  | Lower wheel Frame                 | 1            |
| 1                                                                                                                                                                                                                                                                                                                                                                                                                                                                                                                                                                                                                                                                                                                                                                                                                                                                                                                                                                                                                                                                                                                                                | 2    | 1000DD-2  | Frame Pivot                       | 1            |
| 5         1000DD-5         Bottom Drum Plate         1           6         1000DD-6         Large Sprocket         1           7         1000DD-7         Gearbox Frame         1           8         1000DD-8         Ball Bearing         1           9         1000DD-9         Small Sprocket         1           10         1000DD-10         Screw 1 1/2" x 7         1           11         1000DD-11         Mounting Base Plate         1           12         1000DD-12         Dump Handle         1           13         1000DD-13         Handle Grips         2           24         DD-1000         Gear Motor         1           15         1000DD-13         Screw 3/8"-35         1           16         1000DD-15         Screw 3/8"-35         1           16         1000DD-16         Main Frame         1           17         1000DD-17         Screw M20 x 100         2           18         1000DD-18         300 *8 Flat Free Wheel         2           19         1000-DD19         Wheel Axle Tube         1           20         1000DD-20         Draw Bar         1           21         1000DD-21         Whe | 3    | 1000DD-3  | Polyethylene Drum                 | 1            |
| 6 1000DD-6                                                                                                                                                                                                                                                                                                                                                                                                                                                                                                                                                                                                                                                                                                                                                                                                                                                                                                                                                                                                                                                                                                                                       | 4    | 1000DD-4  | Inside Drum Plate                 | 1            |
| 7       1000DD-7       Gearbox Frame       1         8       1000DD-8       Ball Bearing       1         9       1000DD-9       Small Sprocket       1         10       1000DD-10       Screw 1 1/2" x 7       1         11       1000DD-11       Mounting Base Plate       1         12       1000DD-12       Dump Handle       1         13       1000DD-13       Handle Grips       2         14       DD-1000       Gear Motor       1         15       1000DD-15       Screw 3/8"-35       1         16       1000DD-16       Main Frame       1         17       1000DD-17       Screw M20 x 100       2         18       1000DD-18       300 * 8 Flat Free Wheel       2         19       1000-DD19       Wheel Axle Tube       1         20       1000DD-20       Draw Bar       1         21       1000DD-21       Wheel Bearing for Flat Free Wheel       4         22       1000DD-22       Steel Washer       2         23       1000DD-23       R-clip       2         24       1000-17       Blades for 1000 (Not shown)       3         25       1000DD-29       Gre                                                              | 5    | 1000DD-5  | Bottom Drum Plate                 | 1            |
| 8       1000DD-8       Ball Bearing       1         9       1000DD-9       Small Sprocket       1         10       1000DD-10       Screw 1 1/2" x 7       1         11       1000DD-11       Mounting Base Plate       1         12       1000DD-12       Dump Handle       1         13       1000DD-13       Handle Grips       2         14       DD-1000       Gear Motor       1         15       1000DD-15       Screw 3/8"-35       1         16       1000DD-16       Main Frame       1         17       1000DD-17       Screw M20 x 100       2         18       1000DD-18       300 * 8 Flat Free Wheel       2         19       1000-DD19       Wheel Axle Tube       1         20       1000DD-20       Draw Bar       1         21       1000DD-21       Wheel Bearing for Flat Free Wheel       4         22       1000DD-22       Steel Washer       2         23       1000DD-23       R-clip       2         24       1000-17       Blades for 1000 (Not shown)       3         25       1000DD-29       Grease Fitting       1                                                                                                | 6    | 1000DD-6  | Large Sprocket                    | 1            |
| 9 1000DD-9 Small Sprocket 1 10 1000DD-10 Screw 1 1/2" x 7 1 11 1000DD-11 Mounting Base Plate 1 12 1000DD-12 Dump Handle 1 13 1000DD-13 Handle Grips 2 14 DD-1000 Gear Motor 1 15 1000DD-15 Screw 3/8"- 35 1 16 1000DD-16 Main Frame 1 17 1000DD-17 Screw M20 x 100 2 18 1000DD-18 300 * 8 Flat Free Wheel 2 19 1000-DD19 Wheel Axle Tube 1 20 1000DD-20 Draw Bar 1 21 1000DD-21 Wheel Bearing for Flat Free Wheel 4 22 1000DD-22 Steel Washer 2 23 1000DD-23 R-clip 2 24 1000-17 Blades for 1000 (Not shown) 3 25 1000DD-29 Grease Fitting 1                                                                                                                                                                                                                                                                                                                                                                                                                                                                                                                                                                                                     | 7    | 1000DD-7  | Gearbox Frame                     | 1            |
| 10       1000DD-10       Screw 1 1/2" x 7       1         11       1000DD-11       Mounting Base Plate       1         12       1000DD-12       Dump Handle       1         13       1000DD-13       Handle Grips       2         14       DD-1000       Gear Motor       1         15       1000DD-15       Screw 3/8"-35       1         16       1000DD-16       Main Frame       1         17       1000DD-17       Screw M20 x 100       2         18       1000DD-18       300 * 8 Flat Free Wheel       2         19       1000-DD19       Wheel Axle Tube       1         20       1000DD-20       Draw Bar       1         21       1000DD-21       Wheel Bearing for Flat Free Wheel       4         22       1000DD-22       Steel Washer       2         23       1000DD-23       R-clip       2         24       1000-17       Blades for 1000 (Not shown)       3         25       1000DD-29       Grease Fitting       1                                                                                                                                                                                                          | 8    | 1000DD-8  | Ball Bearing                      | 1            |
| 11       1000DD-11       Mounting Base Plate       1         12       1000DD-12       Dump Handle       1         13       1000DD-13       Handle Grips       2         14       DD-1000       Gear Motor       1         15       1000DD-15       Screw 3/8"- 35       1         16       1000DD-16       Main Frame       1         17       1000DD-17       Screw M20 x 100       2         18       1000DD-18       300 * 8 Flat Free Wheel       2         19       1000-DD19       Wheel Axle Tube       1         20       1000DD-20       Draw Bar       1         21       1000DD-21       Wheel Bearing for Flat Free Wheel       4         22       1000DD-22       Steel Washer       2         23       1000DD-23       R-clip       2         24       1000-17       Blades for 1000 (Not shown)       3         25       1000DD-29       Grease Fitting       1                                                                                                                                                                                                                                                                   | 9    | 1000DD-9  | Small Sprocket                    | 1            |
| 12       1000DD-12       Dump Handle       1         13       1000DD-13       Handle Grips       2         14       DD-1000       Gear Motor       1         15       1000DD-15       Screw 3/8"-35       1         16       1000DD-16       Main Frame       1         17       1000DD-17       Screw M20 x 100       2         18       1000DD-18       300 * 8 Flat Free Wheel       2         19       1000-DD19       Wheel Axle Tube       1         20       1000DD-20       Draw Bar       1         21       1000DD-21       Wheel Bearing for Flat Free Wheel       4         22       1000DD-22       Steel Washer       2         23       1000DD-23       R-clip       2         24       1000-17       Blades for 1000 (Not shown)       3         25       1000DD-29       Grease Fitting       1                                                                                                                                                                                                                                                                                                                                 | 10   | 1000DD-10 | Screw 1 1/2" x 7                  | 1            |
| 13       1000DD-13       Handle Grips       2         14       DD-1000       Gear Motor       1         15       1000DD-15       Screw 3/8"- 35       1         16       1000DD-16       Main Frame       1         17       1000DD-17       Screw M20 x 100       2         18       1000DD-18       300 * 8 Flat Free Wheel       2         19       1000-DD19       Wheel Axle Tube       1         20       1000DD-20       Draw Bar       1         21       1000DD-21       Wheel Bearing for Flat Free Wheel       4         22       1000DD-22       Steel Washer       2         23       1000DD-23       R-clip       2         24       1000-17       Blades for 1000 (Not shown)       3         25       1000DD-29       Grease Fitting       1                                                                                                                                                                                                                                                                                                                                                                                     | 11   | 1000DD-11 | Mounting Base Plate               | 1            |
| 14       DD-1000       Gear Motor       1         15       1000DD-15       Screw 3/8"- 35       1         16       1000DD-16       Main Frame       1         17       1000DD-17       Screw M20 x 100       2         18       1000DD-18       300 * 8 Flat Free Wheel       2         19       1000-DD19       Wheel Axle Tube       1         20       1000DD-20       Draw Bar       1         21       1000DD-21       Wheel Bearing for Flat Free Wheel       4         22       1000DD-22       Steel Washer       2         23       1000DD-23       R-clip       2         24       1000-17       Blades for 1000 (Not shown)       3         25       1000DD-29       Grease Fitting       1                                                                                                                                                                                                                                                                                                                                                                                                                                           | 12   | 1000DD-12 | Dump Handle                       | 1            |
| 15       1000DD-15       Screw 3/8"-35       1         16       1000DD-16       Main Frame       1         17       1000DD-17       Screw M20 x 100       2         18       1000DD-18       300 * 8 Flat Free Wheel       2         19       1000-DD19       Wheel Axle Tube       1         20       1000DD-20       Draw Bar       1         21       1000DD-21       Wheel Bearing for Flat Free Wheel       4         22       1000DD-22       Steel Washer       2         23       1000DD-23       R-clip       2         24       1000-17       Blades for 1000 (Not shown)       3         25       1000DD-29       Grease Fitting       1                                                                                                                                                                                                                                                                                                                                                                                                                                                                                              | 13   | 1000DD-13 | Handle Grips                      | 2            |
| 16       1000DD-16       Main Frame       1         17       1000DD-17       Screw M20 x 100       2         18       1000DD-18       300 * 8 Flat Free Wheel       2         19       1000-DD19       Wheel Axle Tube       1         20       1000DD-20       Draw Bar       1         21       1000DD-21       Wheel Bearing for Flat Free Wheel       4         22       1000DD-22       Steel Washer       2         23       1000DD-23       R-clip       2         24       1000-17       Blades for 1000 (Not shown)       3         25       1000DD-29       Grease Fitting       1                                                                                                                                                                                                                                                                                                                                                                                                                                                                                                                                                     | 14   | DD-1000   | Gear Motor                        | 1            |
| 17       1000DD-17       Screw M20 x 100       2         18       1000DD-18       300 * 8 Flat Free Wheel       2         19       1000-DD19       Wheel Axle Tube       1         20       1000DD-20       Draw Bar       1         21       1000DD-21       Wheel Bearing for Flat Free Wheel       4         22       1000DD-22       Steel Washer       2         23       1000DD-23       R-clip       2         24       1000-17       Blades for 1000 (Not shown)       3         25       1000DD-29       Grease Fitting       1                                                                                                                                                                                                                                                                                                                                                                                                                                                                                                                                                                                                         | 15   | 1000DD-15 | Screw 3/8"- 35                    | 1            |
| 18       1000DD-18       300 * 8 Flat Free Wheel       2         19       1000-DD19       Wheel Axle Tube       1         20       1000DD-20       Draw Bar       1         21       1000DD-21       Wheel Bearing for Flat Free Wheel       4         22       1000DD-22       Steel Washer       2         23       1000DD-23       R-clip       2         24       1000-17       Blades for 1000 (Not shown)       3         25       1000DD-29       Grease Fitting       1                                                                                                                                                                                                                                                                                                                                                                                                                                                                                                                                                                                                                                                                  | 16   | 1000DD-16 | Main Frame                        | 1            |
| 19       1000-DD19       Wheel Axle Tube       1         20       1000DD-20       Draw Bar       1         21       1000DD-21       Wheel Bearing for Flat Free Wheel       4         22       1000DD-22       Steel Washer       2         23       1000DD-23       R-clip       2         24       1000-17       Blades for 1000 (Not shown)       3         25       1000DD-29       Grease Fitting       1                                                                                                                                                                                                                                                                                                                                                                                                                                                                                                                                                                                                                                                                                                                                   | 17   | 1000DD-17 | Screw M20 x 100                   | 2            |
| 20       1000DD-20       Draw Bar       1         21       1000DD-21       Wheel Bearing for Flat Free Wheel       4         22       1000DD-22       Steel Washer       2         23       1000DD-23       R-clip       2         24       1000-17       Blades for 1000 (Not shown)       3         25       1000DD-29       Grease Fitting       1                                                                                                                                                                                                                                                                                                                                                                                                                                                                                                                                                                                                                                                                                                                                                                                            | 18   | 1000DD-18 | 300 * 8 Flat Free Wheel           | 2            |
| 21       1000DD-21       Wheel Bearing for Flat Free Wheel       4         22       1000DD-22       Steel Washer       2         23       1000DD-23       R-clip       2         24       1000-17       Blades for 1000 (Not shown)       3         25       1000DD-29       Grease Fitting       1                                                                                                                                                                                                                                                                                                                                                                                                                                                                                                                                                                                                                                                                                                                                                                                                                                              | 19   | 1000-DD19 | Wheel Axle Tube                   | 1            |
| 22       1000DD-22       Steel Washer       2         23       1000DD-23       R-clip       2         24       1000-17       Blades for 1000 (Not shown)       3         25       1000DD-29       Grease Fitting       1                                                                                                                                                                                                                                                                                                                                                                                                                                                                                                                                                                                                                                                                                                                                                                                                                                                                                                                         | 20   | 1000DD-20 | Draw Bar                          | 1            |
| 23       1000DD-23       R-clip       2         24       1000-17       Blades for 1000 (Not shown)       3         25       1000DD-29       Grease Fitting       1                                                                                                                                                                                                                                                                                                                                                                                                                                                                                                                                                                                                                                                                                                                                                                                                                                                                                                                                                                               | 21   | 1000DD-21 | Wheel Bearing for Flat Free Wheel | 4            |
| 24       1000-17       Blades for 1000 (Not shown)       3         25       1000DD-29       Grease Fitting       1                                                                                                                                                                                                                                                                                                                                                                                                                                                                                                                                                                                                                                                                                                                                                                                                                                                                                                                                                                                                                               | 22   | 1000DD-22 | Steel Washer                      | 2            |
| 25 1000DD-29 Grease Fitting 1                                                                                                                                                                                                                                                                                                                                                                                                                                                                                                                                                                                                                                                                                                                                                                                                                                                                                                                                                                                                                                                                                                                    | 23   | 1000DD-23 | R-clip                            | 2            |
|                                                                                                                                                                                                                                                                                                                                                                                                                                                                                                                                                                                                                                                                                                                                                                                                                                                                                                                                                                                                                                                                                                                                                  | 24   | 1000-17   | Blades for 1000 (Not shown)       | 3            |
| 26 1000DD-24 Chain 1                                                                                                                                                                                                                                                                                                                                                                                                                                                                                                                                                                                                                                                                                                                                                                                                                                                                                                                                                                                                                                                                                                                             | 25   | 1000DD-29 | Grease Fitting                    | 1            |
|                                                                                                                                                                                                                                                                                                                                                                                                                                                                                                                                                                                                                                                                                                                                                                                                                                                                                                                                                                                                                                                                                                                                                  | 26   | 1000DD-24 | Chain                             | 1            |