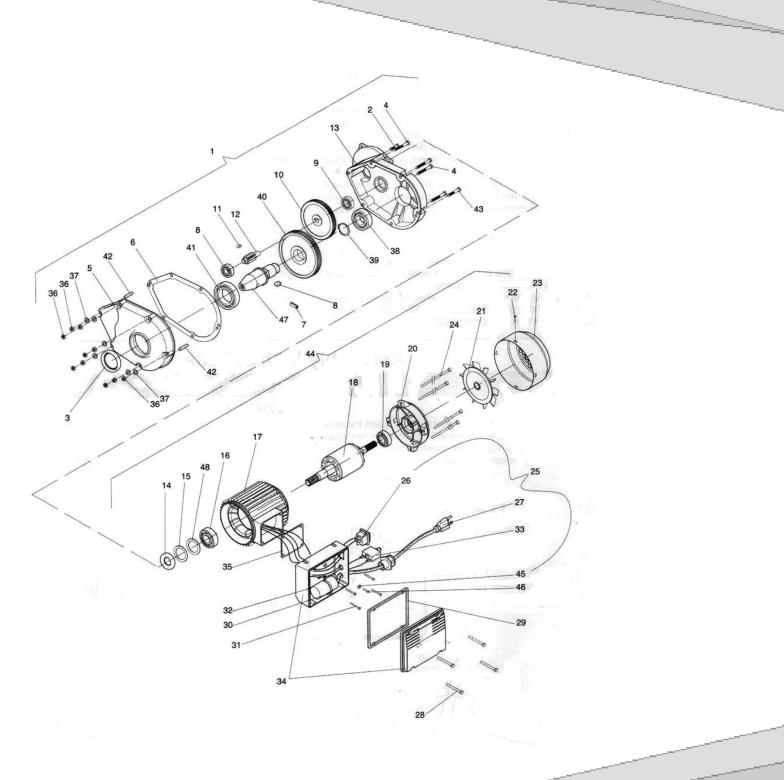

| <b>Gearbox</b> and | Motor | Assembl | v Par | ts List |
|--------------------|-------|---------|-------|---------|
|                    |       |         |       |         |

| _        |                    | JUX AIIU MULUT ASSEIIIDIY PARLS LISL          |         |
|----------|--------------------|-----------------------------------------------|---------|
| Item     | Part Number        | DESCRIPTION                                   | Qty     |
| 1        | DD-1000            | Gearbox and Motor Assembly (110V-60Hz)        | 1       |
| 2        | DDMA-02            | Screw (6x25mm)                                | 1       |
| 3        | DDMA-03            | Seal (40mm)                                   | 1       |
| 4        | DDMA-04            | Screw (6x50mm)                                | 4       |
| 5        | DDMA-05            | Gearbox Case Front Half                       | 1       |
| 6        | DDMA-06            | Gearbox Gasket                                | 1       |
| 7        | DDMA-07            | Pin (8x20mm)                                  | 1       |
| 8        | DDMA-08            | Locking Key For Gear and Axle (8x7x15mm)      | 1       |
| 9        | DDMA-09            | Gearbox Ball Bearing                          | 1       |
| 10       | DDMA-10            | Gear (Z79)                                    | 1       |
| 11       | DDMA-11            | Locking Key for Gear Axle (5x5x12mm)          | 1       |
| 12       | DDMA-12            | Pinion (Z9)                                   | 1       |
| 13       | DDMA-13            | Gearbox Case Back Half                        | 1       |
| 14       | DDMA-14            | Motor Seal (20mm)                             | 1       |
| 15       | DDMA-15            | Space Washer A (30mm)                         | 1       |
| 16       | DDMA-16            | Motor Bearing (6004z)                         | 1       |
| 17       | DDMA-17            | Motor Casing                                  | Seceral |
| 18       | DDMA-18            | Motor Rotor                                   | 1       |
| 19       | DDMA-19            | Motor Bearing (6003z)                         | 1       |
| 20       | DDMA-20            | Bell Housing                                  | 1       |
| 21       | DDMA-21            | Fan                                           | 1       |
| 22       | DDMA-22            | Screw (4x10mm)                                | 4       |
| 23       | DDMA-23            | Fan Cover                                     | 1       |
| 24       | DDMA-24            | Bolt (5x135mm)                                | 4       |
| 25       | DDMA-25            | Electric Panel (110V-60Hz)                    | 1       |
| 26       | DDMA-26            | On/Off Switch                                 | 1       |
| 27       | DDMA-27            | Power Cord with Plug                          | 1       |
| 28       | DDMA-28            | Screw (4x22mm)                                | 1       |
| 29       | DDMA-29            | Electric Panel Gasket                         | 1       |
| 30       | DDMA-30            | Support                                       | 1       |
| 31       | DDMA-31            | Screw (4x15mm)                                | 1       |
| 32       | DDMA-32            | Condenser                                     | 1       |
| 33       | DDMA-33            | Manual Reset Themal Protector                 | 1       |
| 34       | DDMA-34            | Electric Box Assembly                         | 1       |
| 35       | DDMA-35            | Motor Gasket                                  | 1       |
| 36       | DDMA-36            | Gearbox Nut (6mm)                             | 10      |
| 37       | DDMA-37            | Gearbox Washer (6mm)                          | 10      |
| 38       | DDMA-38            | Gearbox Washer (6hm)  Gearbox Bearing (36205) | 1       |
| 39       | DDMA-39            | Space Washer B (30mm)                         | 1       |
| 40       | DDMA-40            | Gear (Z68)                                    | 1       |
| 41       | DDMA-41            | Gearbox Bearing (36108)                       | 1       |
| 41       | DDMA-41<br>DDMA-42 | Locking Pin (6x10mm)                          | 2       |
| 42       | DDMA-42<br>DDMA-43 | Bolt (6x40mm)                                 | 1       |
| 43       | DDMA-43<br>DDMA-44 | Motor (110V-60Hz)                             | 1       |
|          | +                  | Gearbox Washer (4mm)                          | 1       |
| 45       | DDMA-45            | Screw (4x6mm)                                 | 8       |
| 46       | DDMA-46            | Gearbox Drive Shaft                           |         |
| 47<br>48 | DDMA-47<br>DDMA-48 | Stop Ring (30mm)                              | 1       |
| 40       | DDMA-40            | Stop King (Sumin)                             | 1       |