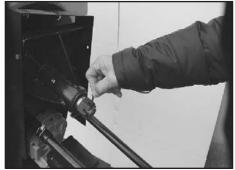

Step 8. Install Guard over Roll Chain.

Step 9. Install Castle Nut and Cotter Pin. Note: Do Not Over Tighten Castle Nut.