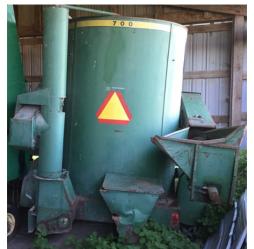

Case IH 3900 20' disk John Deere 400 15' rotary hoe Case 6 bottom semi mount plow Case 5 bottom semi mount plow 2- Case chisel plows

New Holland 258 rake Vermeer WR20 8 wheel rake

John Deere 700 grinder-mixer Mity Handi 60'x8" auger John Deere 346 square baler