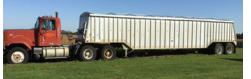

## **TRUCK & GRAIN** TRAILER

1984 GMC General Class 8 truck, 350 Cummins, 9 spd, spring ride, shows 42k miles

Cornhusker 42' hopper bottom grain trailer

1994 Ford F350XLT pickup dual wheels,5 spd 460, very few miles on 2013 overhaul, 11' Steel flatbed with 5th wheel, 12 V hydraulic w/bale spikes