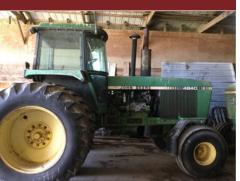

#### **TRACTORS**

John Deere 4840, duals, cab, 6 remotes, fast hitch tac shows 9642 hrs

John Deere 4640 cab, duals, 4 remotes, shows 16619 hrs