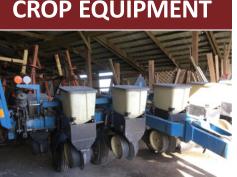

#### **TRAILERS**

1997 24' Gooseneck flatbed trailer

1988 WW 16' stock trailer 16' Flatbed bumper trailer 20' Wagon w/ metal screen bed

Kinzie 6 row planter

John Deere 8300 23 hole drill

Krause 4100 24' Field Cultivator Krause 1900 21' fold-up disk John Deere RM 16' Cultivator, 3 pt