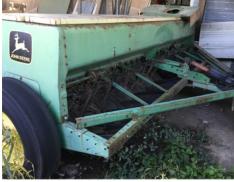

#### **TRAILERS**

1997 24' Gooseneck flatbed trailer

1988 WW 16' stock trailer 16' Flatbed bumper trailer 20' Wagon w/ metal screen bed

Kinzie 6 row planter

John Deere 8300 23 hole drill

Krause 4100 24' Field Cultivator Krause 1900 21' fold-up disk John Deere RM 16' Cultivator, 3 pt