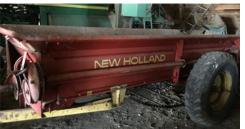

### **FARM & GARDEN**

New Holland 329 Manure Spreader 14' Grain box on 1966 Chevy chassis 3 pt John Deere 7' brush cutter for scrap Creep feeder Several John Deere front end weights 1100 gal Stainless tank w/pump Grain Bin, metal is crimped Several gates Feed troughs John Deere 216 mower, needs repair Troy Bilt pony tiller Poly Stock tank Pellet stove Oak Lumber, 2x10, cured