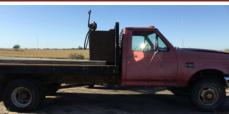

## **TRUCK & GRAIN** TRAILER

1984 GMC General Class 8 truck, 350 Cummins, 9 spd, spring ride, shows 42k miles

Cornhusker 42' hopper bottom grain trailer

1994 Ford F350XLT pickup dual wheels,5 spd 460, very few miles on 2013 overhaul, 11' Steel flatbed with 5th wheel, 12 V hydraulic w/bale spikes