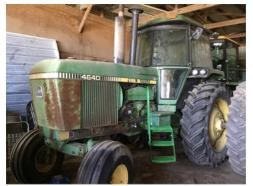

#### **TRACTORS**

John Deere 4840, duals, cab, 6 remotes, fast hitch tac shows 9642 hrs

John Deere 4640 cab, duals, 4 remotes, shows 16619 hrs