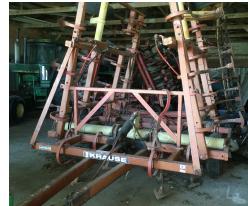

#### **TRAILERS**

1997 24' Gooseneck flatbed trailer

1988 WW 16' stock trailer 16' Flatbed bumper trailer 20' Wagon w/ metal screen bed

Kinzie 6 row planter

John Deere 8300 23 hole drill

Krause 4100 24' Field Cultivator Krause 1900 21' fold-up disk John Deere RM 16' Cultivator, 3 pt