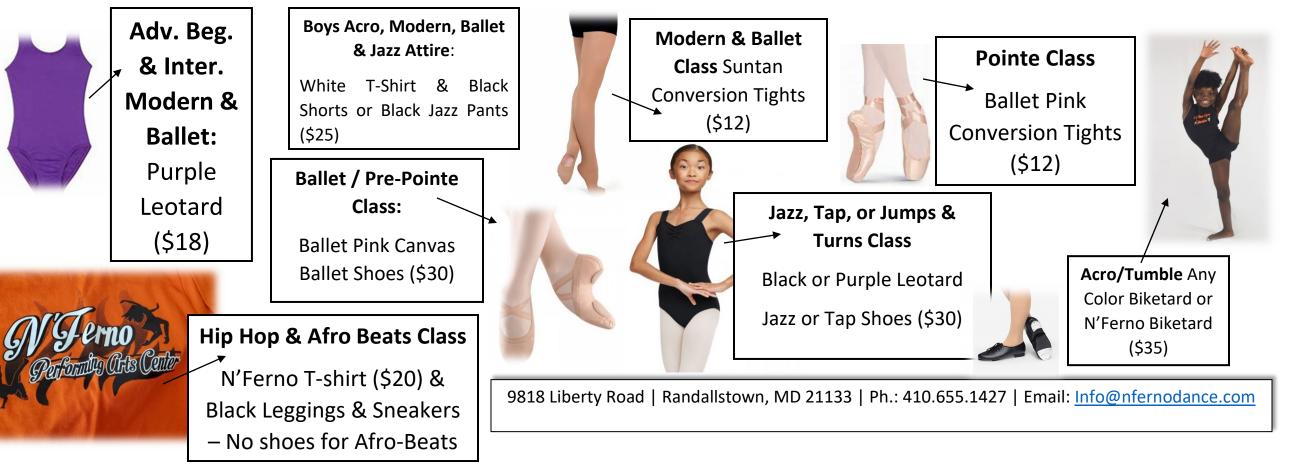

## N'Ferno PAC – Pre-Teen Program Class Attire

N'Ferno believes that uniforms foster a more structured and disciplined class environment, which in turn promotes a more positive classroom atmosphere. It is also exceedingly important for our teachers to be able to adequately see their students' bodies in order to promote and aid in developing proper body alignment, correct muscular development and to help with preventing injuries. Dress code (both hair & attire) will be STRICLY enforced throughout the dance season.

N'Ferno strives to produce dancers that have a sense of discipline and focus. This means we MUST present ourselves in a professional manner and it starts with our dancer's appearance. Attending class properly dressed and looking professional dictates your dancer's classroom experience, creating a level of respect for themselves and to the instructor.

All items listed may be purchased directly from N'Ferno's website <u>www.nfernodance.com</u> Please visit the <u>Shopping Cart</u> Tab for pricing