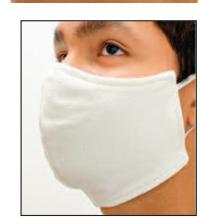

## CALL FOR PRICE!

- 100% Cotton
- Elastic Ear Loop

#MC201 1 Color Imprint

(Inquire about other colors - Supplies limited)

- Reusable
- White two ply lightweight
- Black/Grey/Navy single ply premium heavy cotton

N95 - Mask

SM101 - Disposable Surgical Masks

MC201 - Mask Cover

VISA

DISCOVE

Style #N95 and SMK101 sold blank only, MC Mask Cove is #MC 201 printable. All masks have a 50 piece minimum, Set up charge \$25.00 (one time fee)