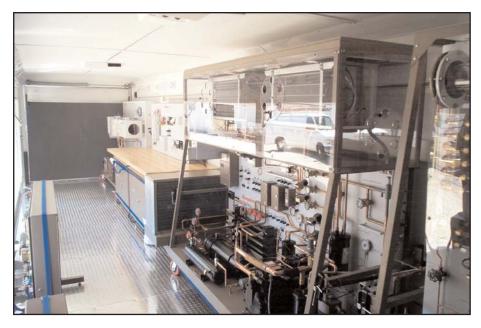

## **Description**

The Hampden 44' Gooseneck Trailer comes complete with air conditioning and electrical power included in the system.

Other options are generator system to run air conditioning and electrical power, recharge capability through direct plug of power source, 120/240, 50 Amp.

Trailer is to include graphics and logos on side of trailers.

The trailer also includes two side mounted doors that raise up to allow for open classroom environment as well as two side access doors and one large transportation door in back for removing and moving in equipment.

## **Optional**

- Video System consisting of the following:
  - NEC VT440 SVGA 1100 Lumen Data Video Projector
  - VMB-12 Ceiling mounting Plate
  - 1-1/2" Mounting Pipe (cut to the proper length)
  - Projector Tray with quick release clamp,
  - 20Ft. VGA Video Cable
  - Single Gang Box
  - Custom Mounting Plate with 15-pin video and F Connector
  - Speaker

- 26" x 378" x 1/4" Dalite DaPlex Rear Screen (mounted on storage door)
- Video Screen mounted in front of trailer and communication ports at two locations in trailer.
- 2. Storage Units mounted inside trailer for storage of information, manuals, accessory equipment, etc.
- Workbenches mounted inside trailer and storage cabinets.