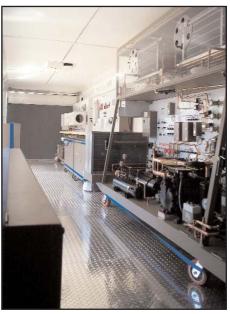

## **Description**

The Hampden 44' Gooseneck Trailer comes complete with air conditioning and electrical power included in the system.

Other options are generator system to run air conditioning and electrical power, recharge capability through direct plug of power source, 120/240, 50 Amp.

Trailer is to include graphics and logos on side of trailers.

The trailer also includes two side mounted doors that raise up to allow for open classroom environment as well as two side access doors and one large transportation door in back for removing and moving in equipment.

- 26" x 378" x 1/4" Dalite DaPlex Rear Screen (mounted on storage door)
- Video Screen mounted in front of trailer and communication ports at two locations in trailer.
- 2. Storage Units mounted inside trailer for storage of information, manuals, accessory equipment, etc.
- Workbenches mounted inside trailer and storage cabinets.