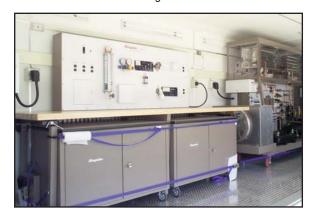

## **Description**

The Hampden 44' Gooseneck Trailer comes complete with air conditioning and electrical power included in the system.

Other options are generator system to run air conditioning and electrical power, recharge capability through direct plug of power source, 120/240, 50 Amp.

Trailer is to include graphics and logos on side of trailers.

The trailer also includes two side mounted doors that raise up to allow for open classroom environment as well as two side access doors and one large transportation door in back for removing and moving in equipment.

## **Optional**

- Video System consisting of the following:
  - NEC VT440 SVGA 1100 Lumen Data Video Projector
  - VMB-12 Ceiling mounting Plate
  - 1-1/2" Mounting Pipe (cut to the proper length)
  - Projector Tray with quick release clamp,
  - 20Ft. VGA Video Cable
  - Single Gang Box
  - Custom Mounting Plate with 15-pin video and F Connector
  - Speaker

- 26" x 378" x 1/4" Dalite DaPlex Rear Screen (mounted on storage door)
- Video Screen mounted in front of trailer and communication ports at two locations in trailer.
- 2. Storage Units mounted inside trailer for storage of information, manuals, accessory equipment, etc.
- Workbenches mounted inside trailer and storage cabinets.