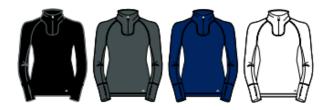

### PLEASE CALL FOR COLOR CHOICES AND AVAILABILITY PRICE INCLUDES LEFT CHEST EMBROIDERED LOGO

RUSSELL 1/4 ZIP JACKET (ADD 15% FOR 3XL/4XL)

**MEN'S S-4XL** 

(S63QLMK)

**WOMEN'S S-2XL (WSZXKXK)** 