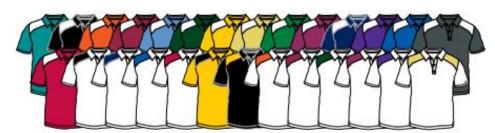

### PLEASE CALL FOR COLOR CHOICES AND AVAILABILITY PRICE INCLUDES 1-COLOR FRONT SCREENED LOGO, CALL FOR OTHER DECORATION OPTIONS.

NIKE PRESEASON POLO MEN'S S-4XL MEN'S ONLY (747988) ADD 15% FOR 3XL/4XL

NIKE GAME DAY POLO
MEN'S S-4XL (658085) WOMEN'S
XS-2XL (658058)
ADD 15% FOR 3XL/4XL

RUSSELL TEAM GAME DAY POLO
MEN'S S-4X (16PNRMK) AND WMNS S-2X (16PNRXK)
ADD 15% FOR 3XL/4XL

RUSSELL TEAM ESSENTIAL POLO
MEN'S S-4X (833CFM1) AND WMNS S-2X (933CFX0)
ADD 15% FOR 3XL/4XL