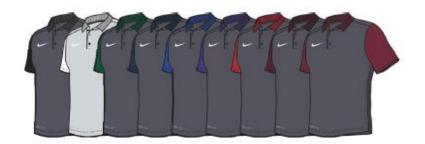

### PLEASE CALL FOR COLOR CHOICES AND AVAILABILITY PRICE INCLUDES 1-COLOR FRONT SCREENED LOGO, CALL FOR OTHER DECORATION OPTIONS.

NIKE PRESEASON POLO MEN'S S-4XL MEN'S ONLY (747988) ADD 15% FOR 3XL/4XL

NIKE GAME DAY POLO
MEN'S S-4XL (658085) WOMEN'S
XS-2XL (658058)
ADD 15% FOR 3XL/4XL

RUSSELL TEAM GAME DAY POLO
MEN'S S-4X (16PNRMK) AND WMNS S-2X (16PNRXK)
ADD 15% FOR 3XL/4XL

RUSSELL TEAM ESSENTIAL POLO
MEN'S S-4X (833CFM1) AND WMNS S-2X (933CFX0)
ADD 15% FOR 3XL/4XL