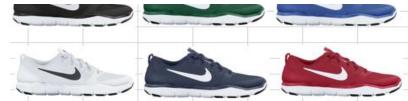

#### **FREE TRAINER 6**

(833413) SIZE 5-12

#### MEN'S NIKE FREE TRAINER VERSATILITY TB

(833257) SIZE 6-13 14, 15,16,17, 18