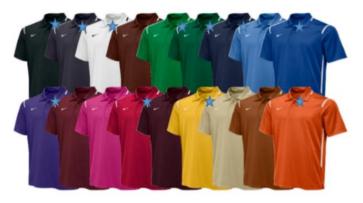

### PLEASE CALL FOR COLOR CHOICES AND AVAILABILITY PRICE INCLUDES 1-COLOR FRONT SCREENED LOGO, CALL FOR OTHER DECORATION OPTIONS.

NIKE PRESEASON POLO MEN'S S-4XL MEN'S ONLY (747988) ADD 15% FOR 3XL/4XL

NIKE GAME DAY POLO
MEN'S S-4XL (658085) WOMEN'S
XS-2XL (658058)
ADD 15% FOR 3XL/4XL

RUSSELL TEAM GAME DAY POLO
MEN'S S-4X (16PNRMK) AND WMNS S-2X (16PNRXK)
ADD 15% FOR 3XL/4XL

RUSSELL TEAM ESSENTIAL POLO
MEN'S S-4X (833CFM1) AND WMNS S-2X (933CFX0)
ADD 15% FOR 3XL/4XL