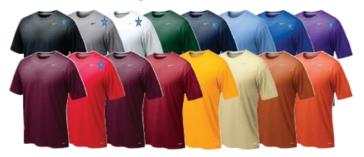

## PRACTICE WEAR-DRI-FIT S/S & L/S T-SHIRT

PLEASE CALL FOR COLOR CHOICES AND AVAILABILITY

PRICE INCLUDES 1-COLOR FRONT SCREENED LOGO. CALL FOR OTHER DECORATION OPTIONS.

### Nike S/S Legend T-Shirt

**MEN'S (727980) AND WOMEN'S (453181)** 

S-4XL

### Nike L/S Legend T-SHIRT

**MEN'S (727982) AND WOMEN'S (453182)** 

S-4XL

### **Badger B-Core S/S T-SHIRT**

**MEN'S (4120) AND WOMEN'S (4160)** 

**S - 2XL** 

ADD 15% FOR 3XL/4XL

Color:

### Badger B-Core L/S T-SHIRT

**MEN'S (4104) AND WOMEN'S (4164)** 

**S - 2XL** 

ADD 15% FOR 3XL/4XL

Fax: 478-272-6616 hobbssg@bellsouth.net

1062 Thompson Bridge Road, Unit 4A Gainesville, GA 30501 Phone: 678-971-4622