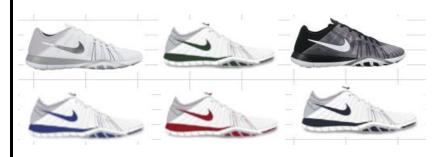

#### **FREE TRAINER 6**

(833413) SIZE 5-12

#### MEN'S NIKE FREE TRAINER VERSATILITY TB

(833257) SIZE 6-13 14, 15,16,17, 18