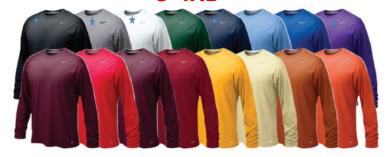

## PRACTICE WEAR-DRI-FIT S/S & L/S T-SHIRT

PLEASE CALL FOR COLOR CHOICES AND AVAILABILITY

PRICE INCLUDES 1-COLOR FRONT SCREENED LOGO. CALL FOR OTHER DECORATION OPTIONS.

### Nike L/S Legend T-SHIRT

**MEN'S (727982) AND WOMEN'S (453182)** 

S-4XL

### Badger B-Core L/S T-SHIRT

**MEN'S (4104) AND WOMEN'S (4164)** 

**S - 2XL** 

ADD 15% FOR 3XL/4XL

Fax: 478-272-6616 hobbssg@bellsouth.net

1062 Thompson Bridge Road, Unit 4A Gainesville, GA 30501 Phone: 678-971-4622