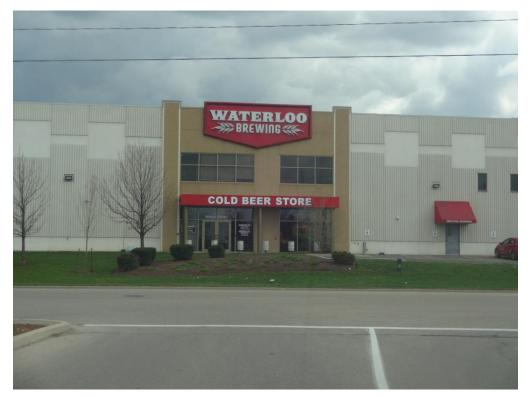

The entrance to the conference centre is directly across from Waterloo Brewing Company and looks like this (depending which side of the road you are coming from):

And here is a pic of the front of the Waterloo Brewing company directly across from the entrance of the Conference Centre