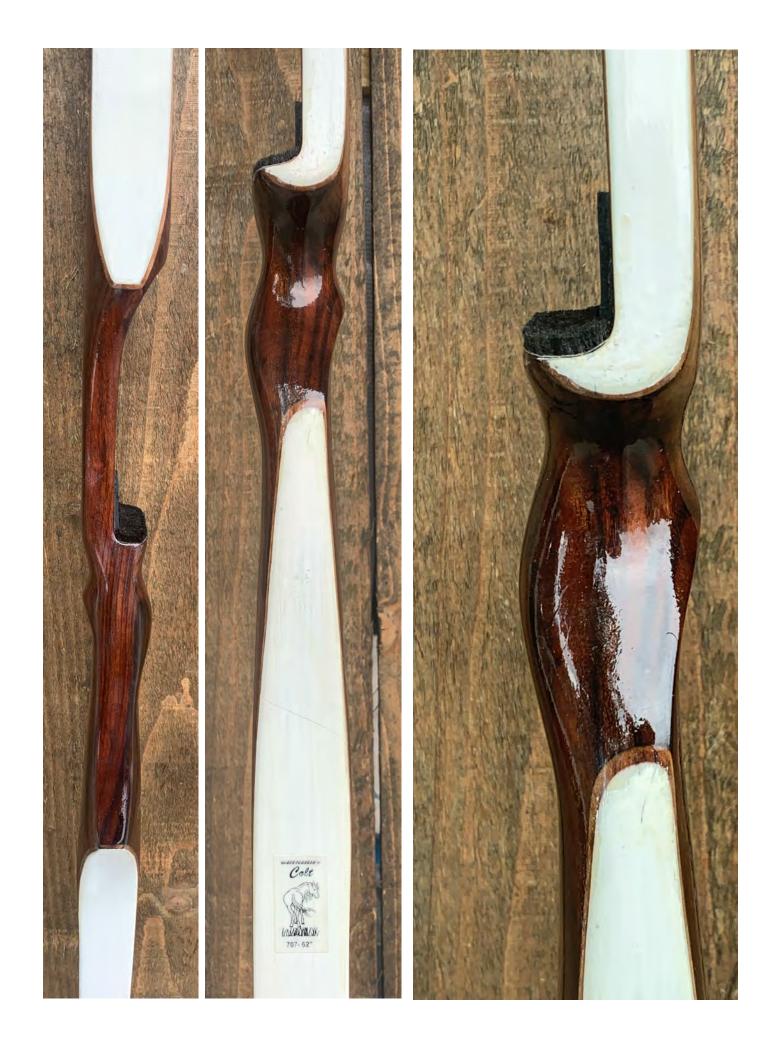

YEAR: 1966-67 MAKE: Ben Pearson MODEL: Colt 707 HAND: Right DRAW WEIGHT: 45# AMO LENGTH: 62" PRICE: \$109.00 SHIPPING & HANDLING: \$29.00 TOTAL COST: \$138.00

DESCRIPTION: The popular Ben Pearson Colt was a nice looking and great performing recurve for an economical bow. This bow has been refinished. Bow has no delamination; no cracks; limbs are straight. Tips are in great condition. No drilled holes; No chips, dings or cracks. No crazing or stress cracks; a few superficial stress lines and long scratches on the limbs which were filled and refinished with India ink and Tru-Oil. Some of the lines are readily visible up close. Decal is a reproduction. I have tested and shot this bow, and it performs very well.