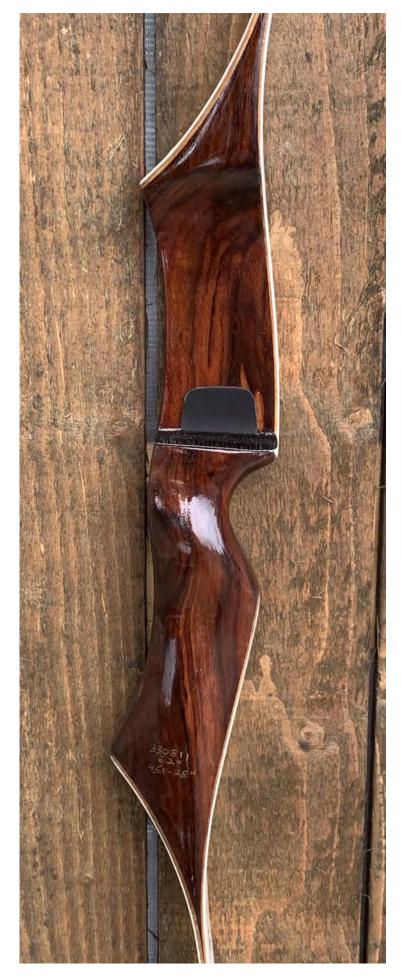

YEAR: 1966-67 MAKE: Ben Pearson MODEL: Colt 707 HAND: Right DRAW WEIGHT: 45# AMO LENGTH: 62" PRICE: \$109.00 SHIPPING & HANDLING: \$29.00 TOTAL COST: \$138.00

DESCRIPTION: The popular Ben Pearson Colt was a nice looking and great performing recurve for an economical bow. This bow has been refinished. Bow has no delamination; no cracks; limbs are straight. Tips are in great condition. No drilled holes; No chips, dings or cracks. No crazing or stress cracks; a few superficial stress lines and long scratches on the limbs which were filled and refinished with India ink and Tru-Oil. Some of the lines are readily visible up close. Decal is a reproduction. I have tested and shot this bow, and it performs very well.