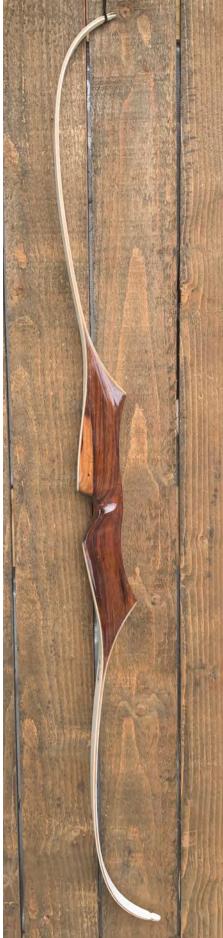

YEAR: 1966-67 MAKE: Ben Pearson MODEL: Colt 707 HAND: Right DRAW WEIGHT: 45# AMO LENGTH: 62" PRICE: \$109.00 SHIPPING & HANDLING: \$29.00 TOTAL COST: \$138.00

DESCRIPTION: The popular Ben Pearson Colt was a nice looking and great performing recurve for an economical bow. This bow has been refinished. Bow has no delamination; no cracks; limbs are straight. Tips are in great condition. No drilled holes; No chips, dings or cracks. No crazing or stress cracks; a few superficial stress lines and long scratches on the limbs which were filled and refinished with India ink and Tru-Oil. Some of the lines are readily visible up close. Decal is a reproduction. I have tested and shot this bow, and it performs very well.