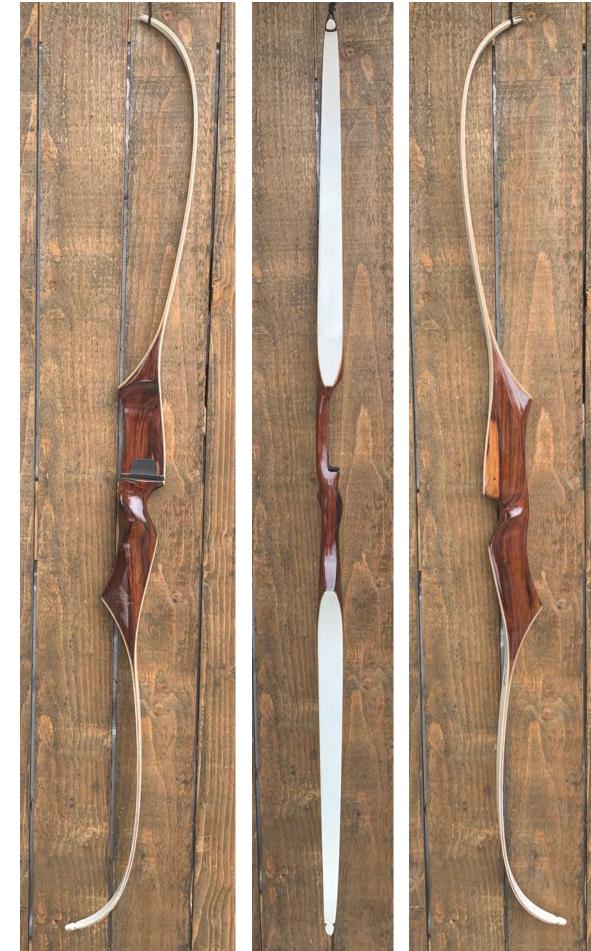

YEAR: 1966-67 MAKE: Ben Pearson MODEL: Colt 707 HAND: Right DRAW WEIGHT: 45# AMO LENGTH: 62" PRICE: \$109.00 SHIPPING & HANDLING: \$29.00 TOTAL COST: \$138.00

DESCRIPTION: The popular Ben Pearson Colt was a nice looking and great performing recurve for an economical bow. This bow has been refinished. Bow has no delamination; no cracks; limbs are straight. Tips are in great condition. No drilled holes; No chips, dings or cracks. No crazing or stress cracks; a few superficial stress lines and long scratches on the limbs which were filled and refinished with India ink and Tru-Oil. Some of the lines are readily visible up close. Decal is a reproduction. I have tested and shot this bow, and it performs very well.