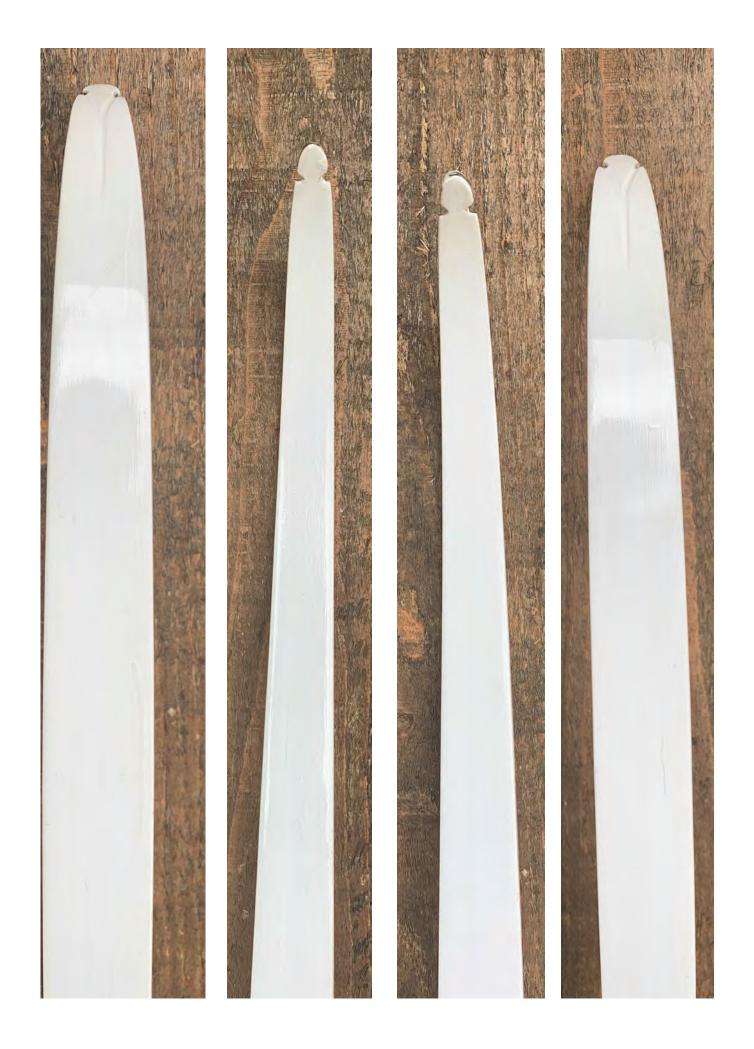

YEAR: 1966-67 MAKE: Ben Pearson MODEL: Colt 707 HAND: Right DRAW WEIGHT: 45# AMO LENGTH: 62" PRICE: \$109.00 SHIPPING & HANDLING: \$29.00 TOTAL COST: \$138.00

DESCRIPTION: The popular Ben Pearson Colt was a nice looking and great performing recurve for an economical bow. This bow has been refinished. Bow has no delamination; no cracks; limbs are straight. Tips are in great condition. No drilled holes; No chips, dings or cracks. No crazing or stress cracks; a few superficial stress lines and long scratches on the limbs which were filled and refinished with India ink and Tru-Oil. Some of the lines are readily visible up close. Decal is a reproduction. I have tested and shot this bow, and it performs very well.