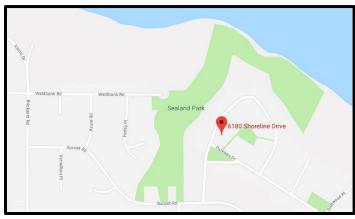

## 6180 SHORELINE Dr.

North Nanaimo – Home with 1 Bedroom Suite listed at \$888,000 plus GST

## **Neighbourhood Highlights**

| Schools   | Rutherford Elementary     | 0.6 km  |
|-----------|---------------------------|---------|
|           | Dover Bay Secondary       | 1.1 km  |
|           | Vancouver Isl. University | 14.0 km |
| Parks     | Parkway – next to house   | 0.0 km  |
|           | Sealand                   | 0.1 km  |
|           | Cathedral Grove           | 1.5 km  |
| Medical   | Caledonian Clinic         | 1.1 km  |
|           | Regional Hospital         | 9.6 km  |
| Pharmacy  | London Drugs              | 2.5 km  |
| Groceries | Thrifty Foods             | 2.2 km  |
|           | Woodgrove Center          | 2.2 km  |
|           | Costco                    | 3.3 km  |
| Banks     | TD Canada Trust           | 2.1 km  |
|           | CIBC                      | 1.9 km  |