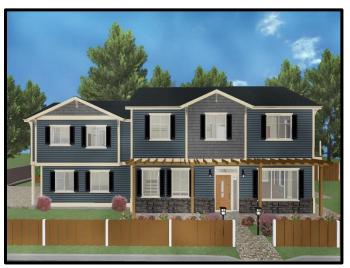

## 6180 SHORELINE Dr.

North Nanaimo – Home with 1 Bedroom Suite listed at \$888,000 plus GST

## **Property Highlights**

| House Size      | ± 3,502 sqft                      |  |
|-----------------|-----------------------------------|--|
| Lot Size        | ± 5,385 sqft                      |  |
| Year Built      | 2018 (2-5-10 home warranty)       |  |
| Bedrooms        | 5 (master with walk-in closet)    |  |
| Bathrooms       | 4 full                            |  |
| Heating – main  | Natural gas c/w heat pump         |  |
| Heating – suite | Electric                          |  |
| Appliances      | Kitchen Aid black stainless steel |  |
| Landscape       | Included                          |  |
| Garage          | 2 car attached garage             |  |