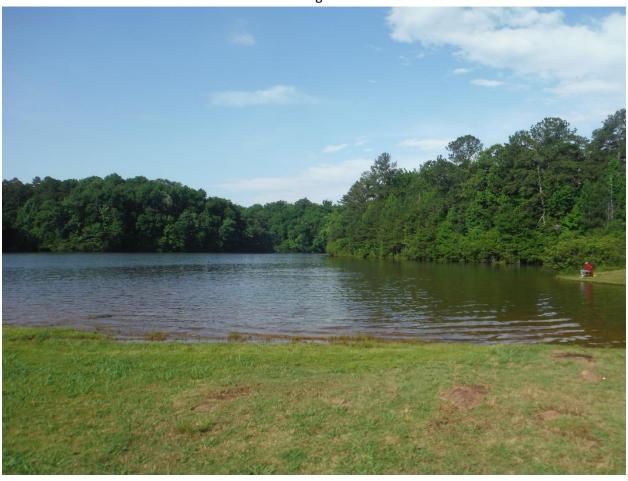

Aquatic Vegetation Identified: Pennywort

Action Performed: inspected Lake for nuisance vegetation, inspected outflow structure, man-made debris removed, good fish activity, no algae at this time.

Erosion/Sedimentation Observations: No substantial differences.

Dam Observations: Good with no significant changes

Comments: Today the lake looked to be in great condition. We removed large amounts of manmade debris from the shore line of the lake. No other issues found.