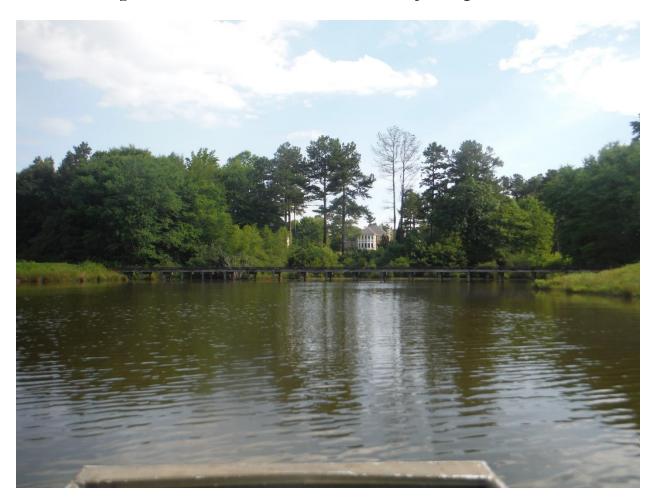

Aquatic Vegetation Identified: Pennywort

Action Performed: inspected Lake for nuisance vegetation, inspected outflow structure, man-made debris removed, good fish activity, no algae at this time.

Erosion/Sedimentation Observations: No substantial differences.

Dam Observations: Good with no significant changes

Comments: Today the lake looked to be in great condition. We removed large amounts of manmade debris from the shore line of the lake. No other issues found.