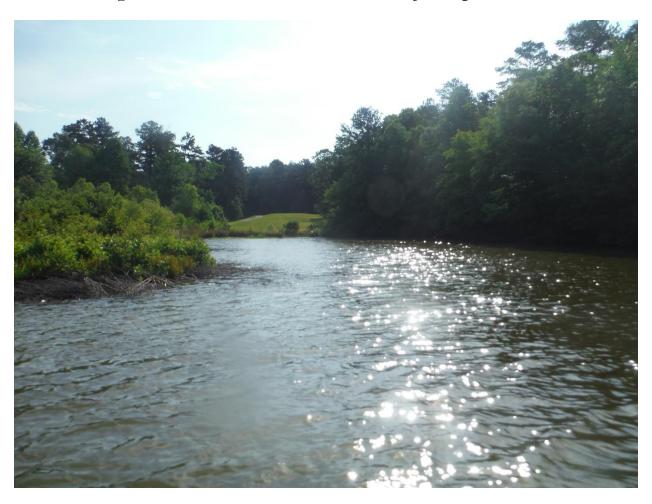

Aquatic Vegetation Identified: Pennywort

Action Performed: inspected Lake for nuisance vegetation, inspected outflow structure, man-made debris removed, good fish activity, no algae at this time.

Erosion/Sedimentation Observations: No substantial differences.

Dam Observations: Good with no significant changes

Comments: Today the lake looked to be in great condition. We removed large amounts of manmade debris from the shore line of the lake. No other issues found.