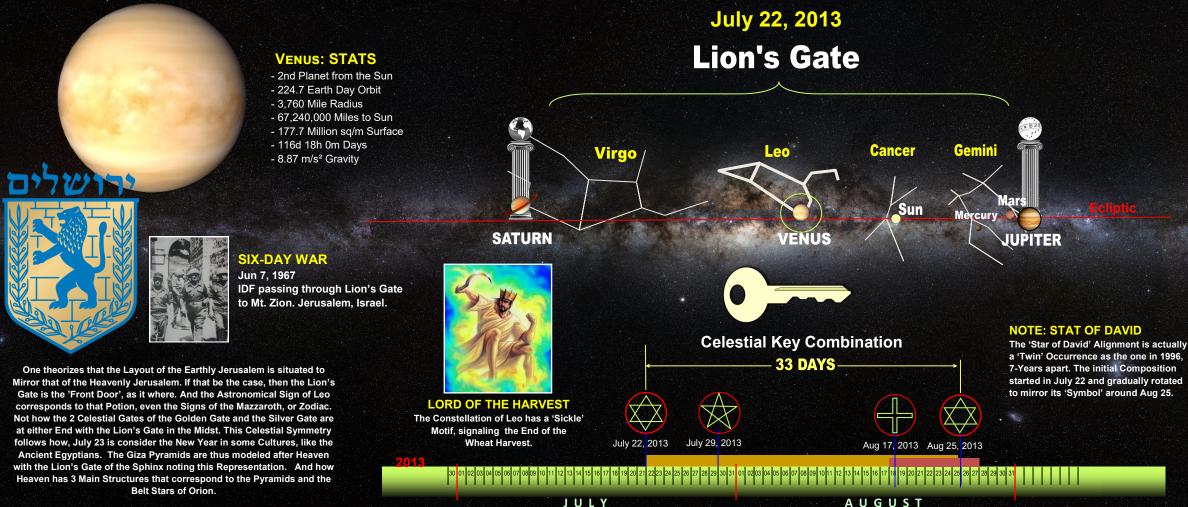

# LION'S GATE KEY COMBINATION BIRTH OF VENUS, THE BRIGHT AND MORNING STAR

The purpose of this Chart is to illustrate the 3 Celestial Planetary Alignment that occurred at the Lion's Gate, starting on July 22, 2013. The Notion is that how it provides the Celestial Concept of a Spectacular Opening of a 'Gate', a Celestial Portal, at this Sign and Date. This 'Gate' is known as the Lion's Gate in which Venus traversed along the Ecliptic and conjoined with the King Star, Regulus. Venus was at the Heart of the Constellation Leo. This Imagery, transposed onto the 3D View of the Solar System was as though Venus, was coming out of the Lion's Gate, as a 'Birthing' and perhaps others are to go in. The Constellation Leo is associated with Kingship, Royalty, a Man, a King, Messiah, Christ, the Divine Male, etc. What was striking was that the major Giant Planets Jupiter and Saturn flanked the 'Gate' or Portal at this Time, illustrated by the 2 Pillars. In the Biblical Interpretation, Venus is directly attributed to also being a Type of Jesus, the 'Bright and Morning Star, etc.

The 3 specific and consecutive celestial alignments, beginning and ending with the 1) the Star of David, (Twin) 2) the Pentagram and 3) Grand Cross alignments appear to function as a sort of combination key' that perhaps is set to open the Lion's Gate. In the Biblical context, the key is Jesus Christ. The Bible does emphatically state of Him

## **ASTRONOMICAL YEAR (723)**

Every year, the Sun enters Aries on the same day as the Spring Equinox. This is the Starting Point of the Zodiac and the Astrological Year. However, the Starting Point for the Storyline of the Mazzaroth begins with Virgo and ends with Leo. Continuing, the Astronomical Year, begins with Leo and ends with Cancer. One is of the Opinion the Lion Gate. configures in-between the Golden Gate and the Silver Gate in the Heavens.

The Lion's Gate is like the Main Entrance to Heaven. The Giza, Pyramids depict this configuration on Earth as the Sphinx has the Lion's Gate as a Sentinel that guards the 3 Main Pyramids. Each corresponding to the Trinity. And how the Sphinx was aligned to the constellation Of Leo back some 10,000 Years according to Researchers like Graham Hancock, etc. It is emblematic of the Lion, Leo and that of the Maiden, Virgo fused to represent the Constellations that tell of the Redemption Work of the Lion King, Jesus,