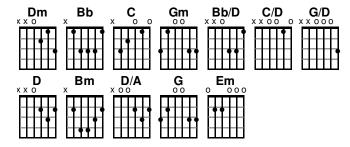

## We Shine

www.praisecharts.com/5465 FEE Band / FEE Band Key: D · Tempo: 155 · Time: 4/4 Page 1 of 2

| Intro (2x)                                                               | D/A                                            |
|--------------------------------------------------------------------------|------------------------------------------------|
| Dm / / /   / / /   Bb / / /   / / /   C / / /   / / /   Gm / / /   / / / | This world we will shine                       |
| C / / /   / / /   Gm / / /   / / /                                       | G                                              |
|                                                                          | And we belong to Jesus                         |
| Verse                                                                    |                                                |
|                                                                          | Intro                                          |
| Yeah, yeah we shine, we shine the light of God                           |                                                |
| Bb                                                                       | Verse 3                                        |
| And when we speak, we speak with words of love                           | <br>Dm                                         |
| C                                                                        | And where the Spirit of God is, freedom reigns |
| And when we dance, we may get a little wild                              | Bb                                             |
| Gm                                                                       | So come on come on                             |
| 'Cause we're the people of God                                           | Throw off your prison chains                   |
| Yeah the people of God                                                   |                                                |
|                                                                          | C We're libe - rated by a King                 |
| And when we sing, we sing the angels' songs                              | ,                                              |
| Bb                                                                       | Only freedom remains                           |
| The ones they're singing around the throne                               | Gm                                             |
|                                                                          | For the people of God yeah                     |
| Yeah, yeah, we worship the King                                          | The people of God yeah                         |
|                                                                          | Dm                                             |
| With ev'rything that we are                                              | We're livin' in a kingdom that will never end  |
| Gm                                                                       | Bb                                             |
| 'Cause we're the people of God                                           | We're living in the power that defeated sin    |
| Yeah the people of God yeah                                              | С                                              |
|                                                                          | So come on ev'rybody, let your praise begin    |
| Intro                                                                    | Gm                                             |
|                                                                          | 'Cause Jesus is alive and He's coming again    |
| Pre-Chorus                                                               |                                                |
| <br>Dm                                                                   | Pre-Chorus > Chorus 1                          |
| And now is the time for the people to rise                               |                                                |
| Bb/D                                                                     | Instrumental                                   |
| Lift up a shout ev'rybody cry out                                        | Dm / / /   / / /   Bb/D / / /   / / /          |
| C/D                                                                      | C/D / / /   / / /   G/D / /   / / /            |
| Raise your voice shout out a noise                                       |                                                |
| G/D                                                                      | Bridge                                         |
| Dance a dance of joy                                                     | Bridge                                         |
| - a a va                                                                 | Dm<br>Vach wells spins into all the world      |
| Chorus 1                                                                 | Yeah we're going into all the world            |
|                                                                          | Bb/D                                           |
| D Bm<br>We are the re - deemed                                           | We're carrying the light of Jesus              |
| We are the ones who are                                                  | C/D                                            |
|                                                                          | And we shine, we shine                         |
| D/A G                                                                    | G/D                                            |
| Free and we belong to Jesus                                              | In the darkest place, we shine                 |
| Bm                                                                       | Dm                                             |
| We are now a - live and in                                               | Yeah we're going into all the world            |

Bb

We're carrying the light of Jesus

## We Shine

www.praisecharts.com/5465 FEE Band / FEE Band Key: D · Tempo: 155 · Time: 4/4 Page 2 of 2

C

And we shine, we shine

Gm

In the darkest place, we shine

## **Ending**

D

Come on, come on, Your kingdom is comin

Bm

Come on, come on, Your kingdom is comin

D/A G

Come on, come on, let Your kingdom come down

Em

D

Come on, come on, Your kingdom is comin

Bm

Come on, come on, Your kingdom is comin

D/A G Em

Come on, come on, let Your kingdom come down

D

Let Your kingdom come down