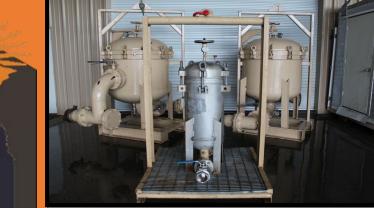

## **Filter Pots**

Filtration units designed to remove unwanted particulates and debris from water going into or out of a pipeline.

Large and small volume pots available with bottom drainage port for direct water sample testing

All Units Equipped with a filtered bypass system for minimum downtime when swapping filters.

All filter pots come with 100micron filter socks standard and activated carbon or desalination filters available upon request.

LG. 8" inlets and outlets with 12 filter ports SM. 3" inlets and outlets with 3 filter ports