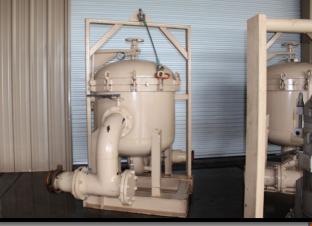

## **Filter Pots**

Filtration units designed to remove unwanted particulates and debris from water going into or out of a pipeline.

Large and small volume pots available with bottom drainage port for direct water sample testing

All Units Equipped with a filtered bypass system for minimum downtime when swapping filters.

All filter pots come with 100micron filter socks standard and activated carbon or desalination filters available upon request.

LG. 8" inlets and outlets with 12 filter ports SM. 3" inlets and outlets with 3 filter ports