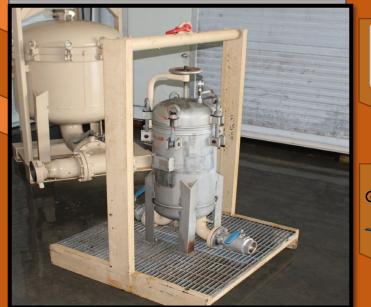

## **Filter Pots**

Filtration units designed to remove unwanted particulates and debris from water going into or out of a pipeline.

Large and small volume pots available with bottom drainage port for direct water sample testing

All Units Equipped with a filtered bypass system for minimum downtime when swapping filters.

All filter pots come with 100micron filter socks standard and activated carbon or desalination filters available upon request.

LG. 8" inlets and outlets with 12 filter ports SM. 3" inlets and outlets with 3 filter ports