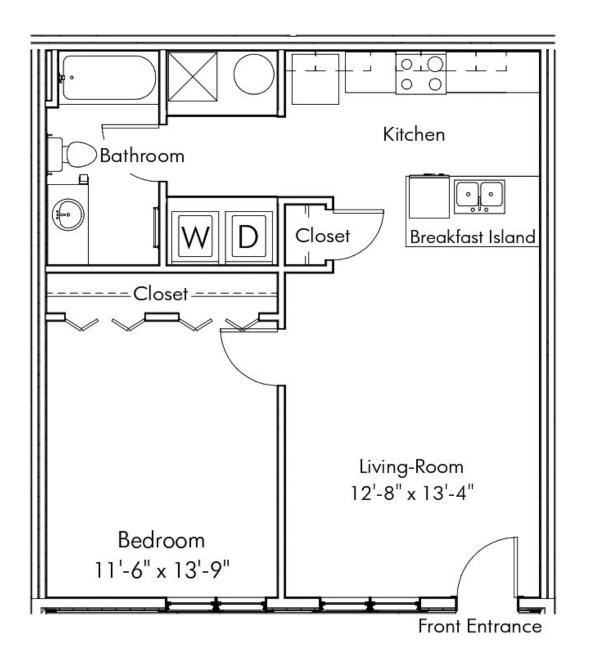

#### One Bedroom / One Bathroom with Detached Garage

706 Square Feet \$1,087

Unit No.: C104 A4 Floor Plan