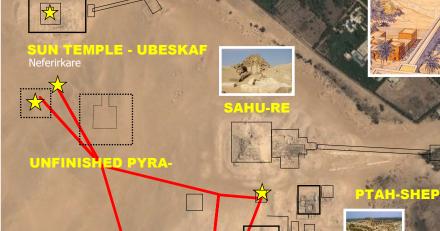

## TIAN LEY LINES OF ABU-SIR

s of the following city layout is set to the *Cydonia, Mar*s ley-lines. Pertaining to the *Cydonia, Mars* anomalies, there are 3 main pyramid structures that comprise the *Martian Motif*. There is the famous *Face of Mars*, the angulate each other and would make up the core of a large metropolitan city on Earth. What is astonishing is that such a *Martian Motif* is seen implemented in the architecture of almost all the ancient civilizations on *Noah* with Babylon and Sumer. How the *Martian Motif* is tied to the ley-lines of ancient cities, temples and structures is that perhaps the lost knowledge and connection of the Martian civilization was conveyed to the es, etc. This special class of humans are perhaps tasked at keeping the legacy, lifeline and bloodline operational. Even now in the modern era, the same *Cydonia, Mars* motif is incorporated into the major capitals.