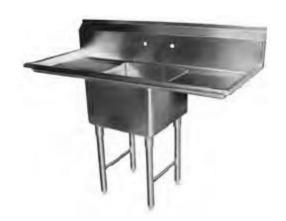

## One Tub Sink w/2 Drain Boards

| Product    | Ca | DBRD | DBRD   | Bowl Size (Inch) |    |    | Overall Size (Inch) |    |    |
|------------|----|------|--------|------------------|----|----|---------------------|----|----|
| Number     | Ga | Side | length | W                | L  | D  | W                   | L  | Н  |
| WE 1818-1D | 18 | L&R  | 18     | 18               | 18 | 12 | 24                  | 54 | 45 |
| WH 2424-1D | 16 | L&R  | 24     | 24               | 24 | 14 | 30                  | 72 | 45 |