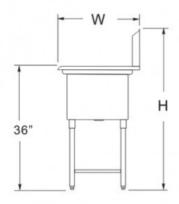

## One Tub Sink w/2 Drain Boards

| Product    | Ca | DBRD | DBRD   | Bowl Size (Inch) |    |    | Overall Size (Inch) |    |    |
|------------|----|------|--------|------------------|----|----|---------------------|----|----|
| Number     | Ga | Side | length | W                | L  | D  | W                   | L  | Н  |
| WE 1818-1D | 18 | L&R  | 18     | 18               | 18 | 12 | 24                  | 54 | 45 |
| WH 2424-1D | 16 | L&R  | 24     | 24               | 24 | 14 | 30                  | 72 | 45 |