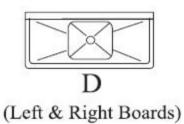

## One Tub Sink w/2 Drain Boards

| Product    | Ca | DBRD | DBRD   | Bowl Size (Inch) |    |    | Overall Size (Inch) |    |    |
|------------|----|------|--------|------------------|----|----|---------------------|----|----|
| Number     | Ga | Side | length | W                | L  | D  | W                   | L  | Н  |
| WE 1818-1D | 18 | L&R  | 18     | 18               | 18 | 12 | 24                  | 54 | 45 |
| WH 2424-1D | 16 | L&R  | 24     | 24               | 24 | 14 | 30                  | 72 | 45 |