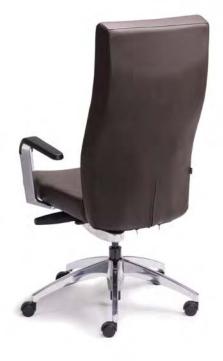

With clean lines, Arista chairs lend refinement and sophistication to any work environment. Their exceptional ergonomic qualities provide the ultimate in comfort.

AN AIR OF ELEGANCE

## Arista

ERGONOMIC **☑** 

**EXECUTIVE** 

CONFERENCE ROOM **☑** 

**MULTI-PURPOSE** 

LABTEK

LOUNGE AND

## **TECHNICAL SPECIFICATIONS**

- 2 models with 2 backrest heights
- Seat and backrest made of hardwood plywood (1/2") with cushions made of high resilience polyurethane moulded foam
- Black nylon resin or polished aluminum star base with casters equipped with a dust protector
- 7 types of mechanisms with choice of gas lifts offering an extended range of seat height adjustment
- Many fixed or adjustable armrest models allowing for multiple adjustments