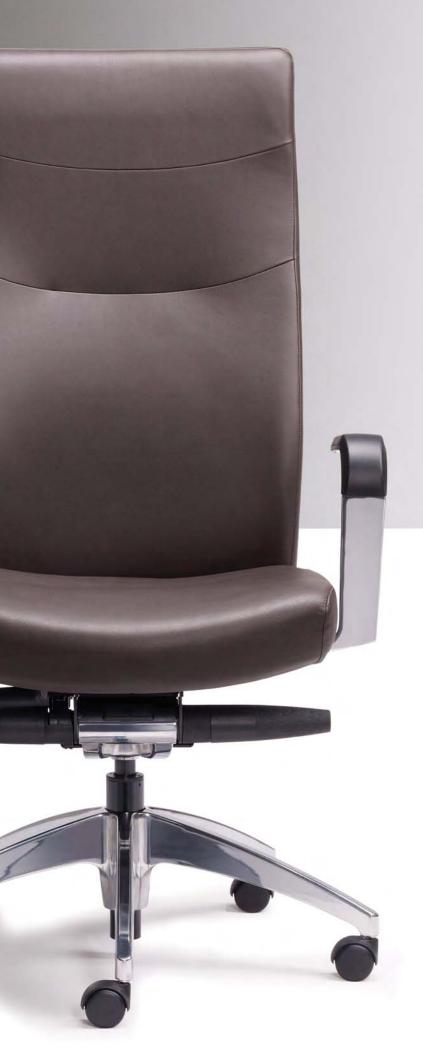

With clean lines, Arista chairs lend refinement and sophistication to any work environment. Their exceptional ergonomic qualities provide the ultimate in comfort.

AN AIR OF ELEGANCE

## **TECHNICAL SPECIFICATIONS**

- 2 models with 2 backrest heights
- Seat and backrest made of hardwood plywood (1/2") with cushions made of high resilience polyurethane moulded foam
- Black nylon resin or polished aluminum star base with casters equipped with a dust protector
- 7 types of mechanisms with choice of gas lifts offering an extended range of seat height adjustment
- Many fixed or adjustable armrest models allowing for multiple adjustments