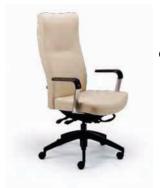

With clean lines, Arista chairs lend refinement and sophistication to any work environment. Their exceptional ergonomic qualities provide the ultimate in comfort.

AN AIR OF ELEGANCE

## **TECHNICAL SPECIFICATIONS**

- 2 models with 2 backrest heights
- Seat and backrest made of hardwood plywood (1/2") with cushions made of high resilience polyurethane moulded foam
- Black nylon resin or polished aluminum star base with casters equipped with a dust protector
- 7 types of mechanisms with choice of gas lifts offering an extended range of seat height adjustment
- Many fixed or adjustable armrest models allowing for multiple adjustments