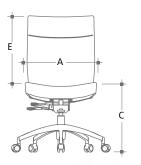

1402 A:20" C:17-21" E:30"

1401 A: 20" C: 17 - 21" E: 23 1/2"

10871, avenue Salk Montréal-Nord (Québec) H1G 6M7 T 514.324.0916 • 800.982.6889 F 514.324.2335