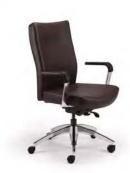

With clean lines, Arista chairs lend refinement and sophistication to any work environment. Their exceptional ergonomic qualities provide the ultimate in comfort.

AN AIR OF ELEGANCE

## **TECHNICAL SPECIFICATIONS**

- 2 models with 2 backrest heights
- Seat and backrest made of hardwood plywood (1/2") with cushions made of high resilience polyurethane moulded foam
- Black nylon resin or polished aluminum star base with casters equipped with a dust protector
- 7 types of mechanisms with choice of gas lifts offering an extended range of seat height adjustment
- Many fixed or adjustable armrest models allowing for multiple adjustments