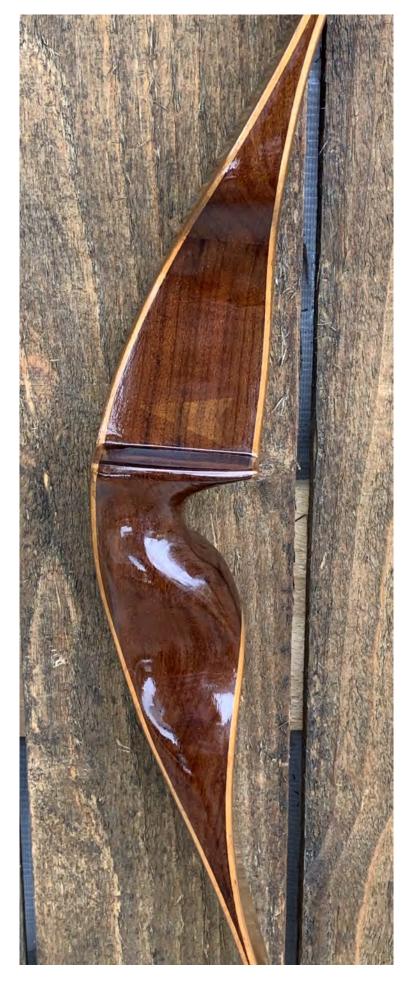

**TOTAL COST: \$128.00** 

DESCRIPTION: Nice looking and performing Shakespeare all-purpose recurve. Bow has no delamination; no cracks; limbs are straight. Overlays and tips are in great condition. No drilled holes; No chips or cracks. There is one ding at the bottom of the riser (see pic on last page). No stress lines or crazing. A few minor scratches and nicks here and there. Decals are very faded but still intact. Overall, this is a really nice bow in excellent condition for its age.