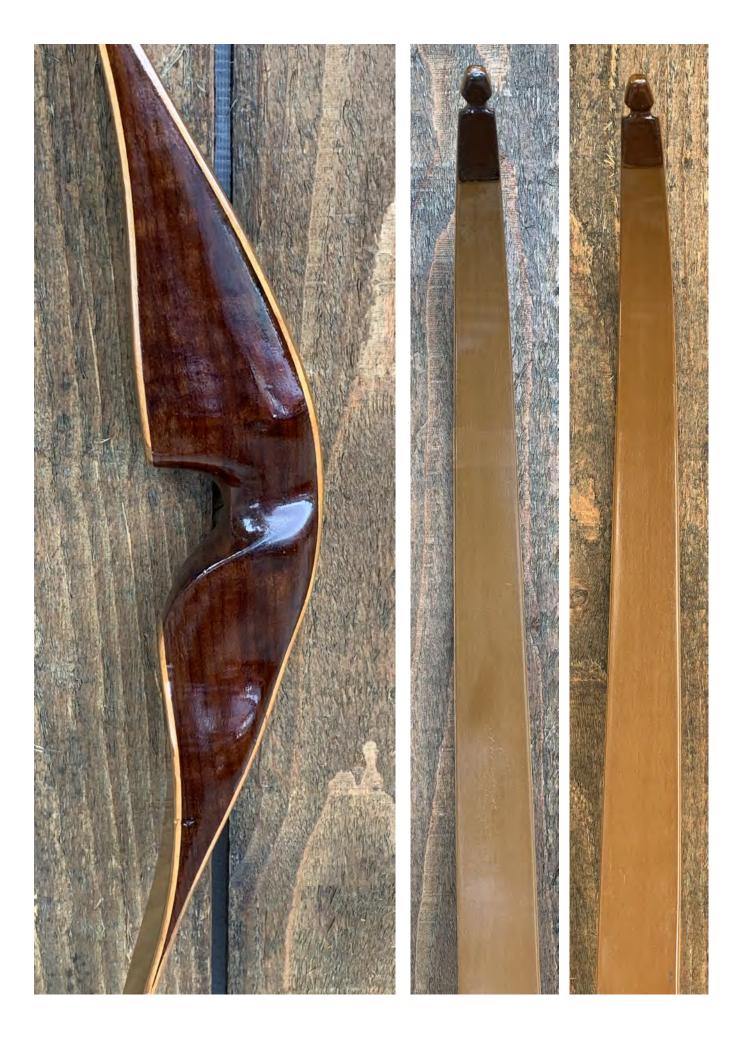

**TOTAL COST: \$128.00** 

DESCRIPTION: Nice looking and performing Shakespeare all-purpose recurve. Bow has no delamination; no cracks; limbs are straight. Overlays and tips are in great condition. No drilled holes; No chips or cracks. There is one ding at the bottom of the riser (see pic on last page). No stress lines or crazing. A few minor scratches and nicks here and there. Decals are very faded but still intact. Overall, this is a really nice bow in excellent condition for its age.