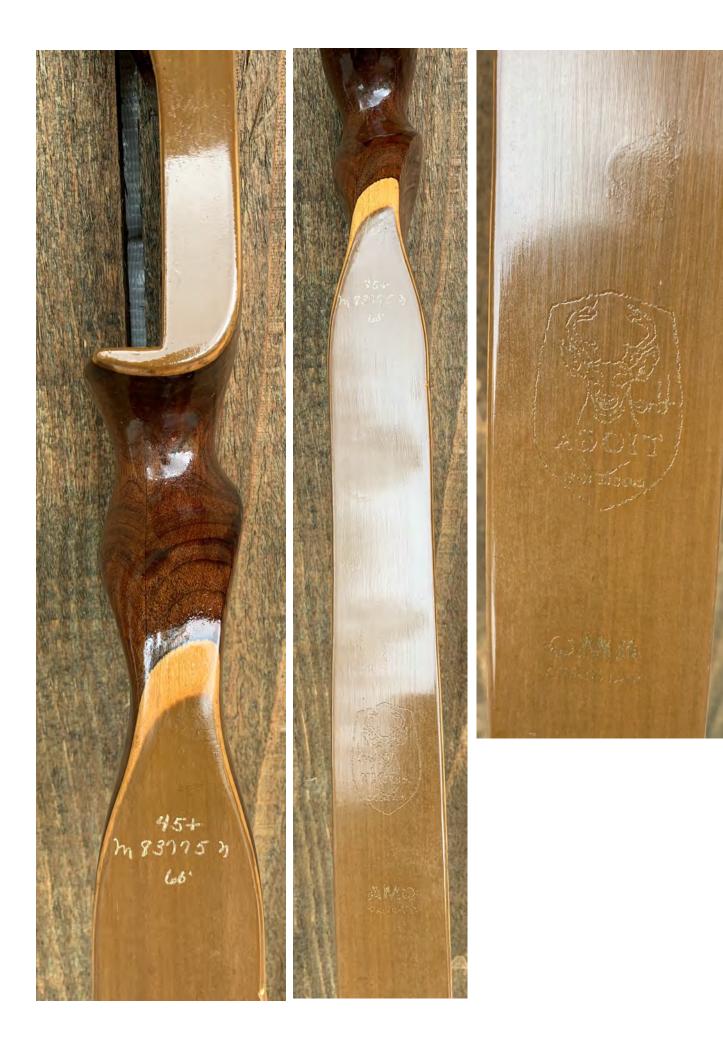

YEAR: 1969 (+/-)

MAKE: Shakespeare

MODEL: Tioga

HAND: Right

DRAW WEIGHT: 45#

AMO LENGTH: 60"

PRICE: \$109.00

SHIPPING & HANDLING: \$19.00

**TOTAL COST: \$128.00** 

DESCRIPTION: Nice looking and performing Shakespeare all-purpose recurve. Bow has no delamination; no cracks; limbs are straight. Overlays and tips are in great condition. No drilled holes; No chips or cracks. There is one ding at the bottom of the riser (see pic on last page). No stress lines or crazing. A few minor scratches and nicks here and there. Decals are very faded but still intact. Overall, this is a really nice bow in excellent condition for its age.