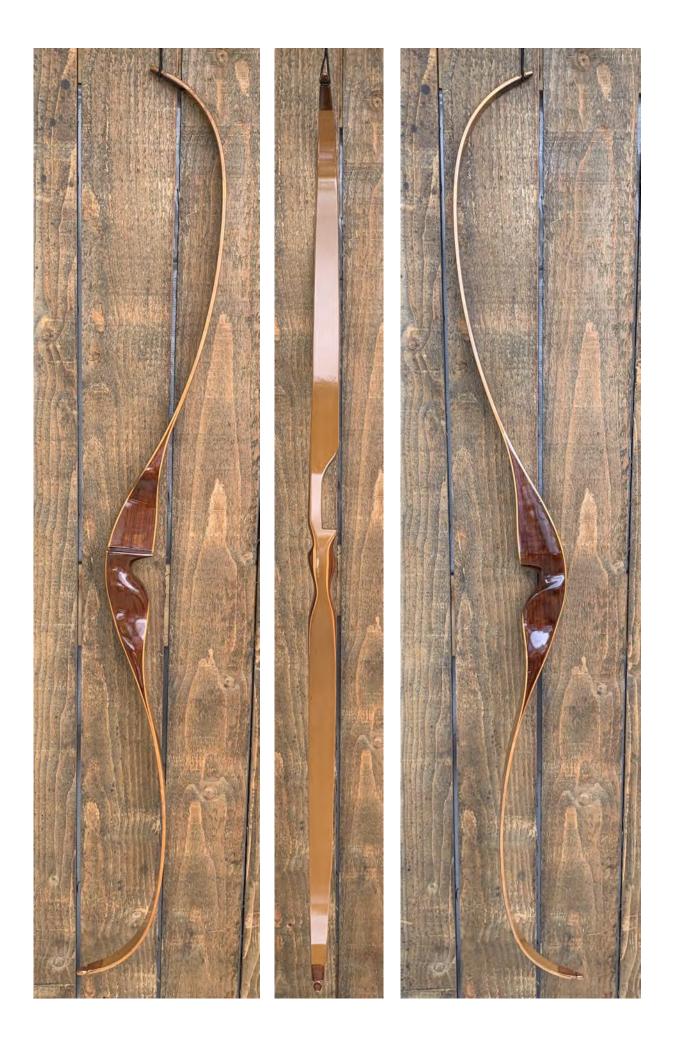

**TOTAL COST: \$128.00** 

DESCRIPTION: Nice looking and performing Shakespeare all-purpose recurve. Bow has no delamination; no cracks; limbs are straight. Overlays and tips are in great condition. No drilled holes; No chips or cracks. There is one ding at the bottom of the riser (see pic on last page). No stress lines or crazing. A few minor scratches and nicks here and there. Decals are very faded but still intact. Overall, this is a really nice bow in excellent condition for its age.