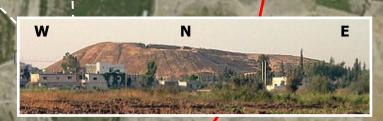

## EIR MARTIAN FACE OF ALLA

The purpose of this study is to present the evidence that the geometric ley-lines of Deir Alla layout is set to the Cydonia, Mars ley-lines. Pertaining to the Cydonia, Mars anomalies, there are 3 main pyramid structures that comprise the Martian Motif. There is the famous Face of Mars, the giant Pentagon Fortress and the Pleiadian Pyramid City. These 3 structures triangulate each other and would make up the core of a large metropolitan city on Earth. What is astonishing is that such a Martian Motif is seen implemented in the architecture of almost all the ancient civilizations on Earth This started, at least based on the archeological record after the Flood of Noah with Babylon and Sumer. How the Martian Motif is tied to the ley-lines of ancient cities, temples and structures is that perhaps the lost knowledge and connection of the Martian civilization was conveyed to the few and selected 'priestly' class on Earth that constitutes the Secret Societies, etc. This special class of humans are perhaps tasked at keeping the legacy, lifeline and bloodline operational. Even now in the modern era, the same Cydonia, Mars motif is incorporated into the major capitals.

## CYDONIA MOTIF OF THE PLEIADIAN PATTERNS

7 DAUGHTERS OF ATLAS

OR ILLUSTRATION PURPOSES ONLY

**Main Sources** 

666 ARC SEC **120 SMOOTS** .13 MILES **666 FEET** 

**MARTIAN PATTERN** 

CYDONIA, MARS

**PYRAMID** 