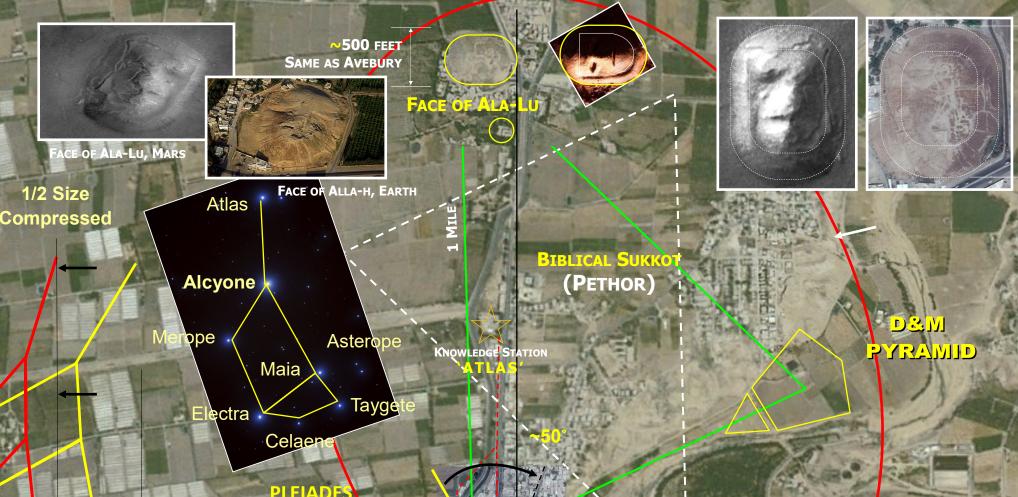

## EIR MARTIAN FACE OF ALLA

The purpose of this study is to present the evidence that the geometric ley-lines of Deir Alla layout is set to the Cydonia, Mars ley-lines. Pertaining to the Cydonia, Mars anomalies, there are 3 main pyramid structures that comprise the Martian Motif. There is the famous Face of Mars, the giant Pentagon Fortress and the Pleiadian Pyramid City. These 3 structures triangulate each other and would make up the core of a large metropolitan city on Earth. What is astonishing is that such a Martian Motif is seen implemented in the architecture of almost all the ancient civilizations on Earth This started, at least based on the archeological record after the Flood of Noah with Babylon and Sumer. How the Martian Motif is tied to the ley-lines of ancient cities, temples and structures is that perhaps the lost knowledge and connection of the Martian civilization was conveyed to the few and selected 'priestly' class on Earth that constitutes the Secret Societies, etc. This special class of humans are perhaps tasked at keeping the legacy, lifeline and bloodline operational. Even now in the modern era, the same Cydonia, Mars motif is incorporated into the major capitals.

## CYDONIA MOTIF OF THE PLEIADIAN PATTERNS

7 DAUGHTERS OF ATLAS

OR ILLUSTRATION PURPOSES ONLY

**Main Sources** 

666 ARC SEC **120 SMOOTS** .13 MILES **666 FEET** 

**MARTIAN PATTERN** 

CYDONIA, MARS

**PYRAMID** 