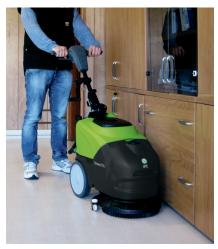

### **Automatic Scrubbers**

# **CT15**

4/5 Gallon, 14" - Brush Drive

## **Automatic Scrubbers**

**CT15** 