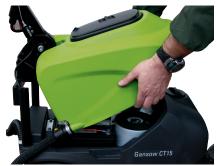

#### Removable recovery tank

The recovery tank can be removed simply without tools to help the operations of dirty water drain and have an easy access to internal compartments.