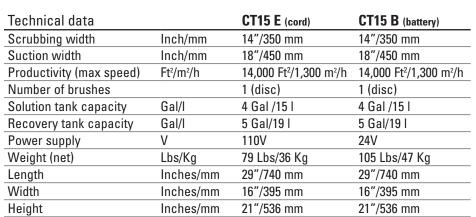

### **Automatic Scrubbers**

# **CT15**



4/5 Gallon, 14" - Brush Drive

## **Great Productivity**



Scrubs in difficult to reach areas



Solution control (Solenoid valve)



Brush control with soft start

# High Performance



CFS (Center Flow System)



High quality and performance vacuum motor

# Ergonomics, User Friendly



Cord length

Great maneuverability due to optimum weight distribution





Great working visibility



Easy to transport



Removable recovery tank



Battery level indicator

n/a



30'/10m





#### Removable recovery tank

The recovery tank can be removed simply without tools to help the operations of dirty water drain and have an easy access to internal compartments.



## **Automatic Scrubbers**

**CT15** 





## Low Maintenance Cost



Brush replacement without tools



Squeegee blades can be used on 4 sides before replacement



Easy access to internal compartments



#### Easy to use control panel

The control panel, easy to use and intuitive. Activates the brush, vacuum and water supply.



# **Durability**



Tanks and surrounding body in high density polyethylene



Oil bath reduction gear box



Brush head designed to absorb harsh impact



#### Height-adjustable handle

The handle can be easily adjusted during use to allow for cleaning in difficult to r