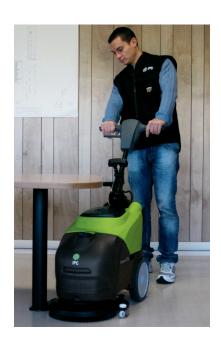

### **Automatic Scrubbers**

# **CT15**

4/5 Gallon, 14" - Brush Drive

## **Automatic Scrubbers**

**CT15** 