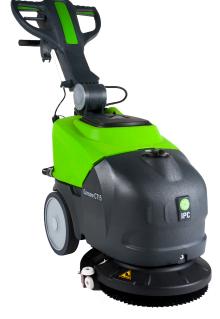

### **Automatic Scrubbers**

# **CT15**

4/5 Gallon, 14" - Brush Drive

## **Automatic Scrubbers**

**CT15** 