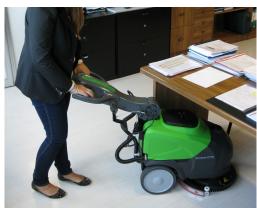

## **Great Productivity**

Scrubs in difficult to reach areas

Solution control (Solenoid valve)

Brush control with soft start

# Ergonomics, User Friendly

Cord length

Great maneuverability due to optimum weight distribution

Great working visibility

Easy to transport

Removable recovery tank

Battery level indicator

n/a

#### Height-adjustable handle

The handle can be easily adjusted during use to allow for cleaning in difficult to reach areas.

Squeegee system designed to absorb harsh impact

Panel control switches protected against water and humidity