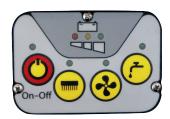

#### Easy to use control panel

The control panel, easy to use and intuitive. Activates the brush, vacuum and water supply.