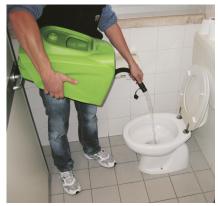

# Ergonomics, User Friendly

Cord length

Great maneuverability due to optimum weight distribution

Great working visibility

Easy to transport

Removable recovery tank

Battery level indicator

n/a