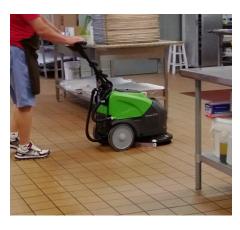

### **Automatic Scrubbers**

# **CT15**

4/5 Gallon, 14" - Brush Drive

## **Great Productivity**

Scrubs in difficult to reach areas

Solution control (Solenoid valve)

Brush control with soft start