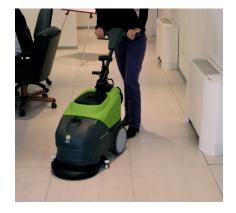

### **Automatic Scrubbers**

# **CT15**

4/5 Gallon, 14" - Brush Drive

## **Automatic Scrubbers**

**CT15** 