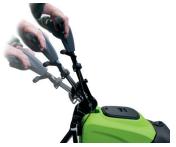

#### Height-adjustable handle

The handle can be easily adjusted during use to allow for cleaning in difficult to reach areas.

Squeegee system designed to absorb harsh impact

Panel control switches protected against water and humidity