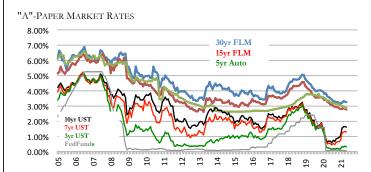

#### STRATEGIC ASSESSMENT OF RELATIVE VALUE INVESTMENT AND FUNDING OPTIONS

### **RELATIVE VALUE OF MARGINAL INVESTMENT OPTIONS**

|                  | Current |         | Then for |         |         | The Net Ret | urn Needed | to Break-eve | n Against*: |        |         |
|------------------|---------|---------|----------|---------|---------|-------------|------------|--------------|-------------|--------|---------|
|                  | Return  | For     | the Next | 30Y FLM | 15Y FLM | 5Y New      | 5Y Used    | 4Y MBS       | 4Y Call     | 3Y MBS | 3Y Call |
| Cash             | 0.06%   | -       | -        | -       | -       | -           | -          | -            | -           | -      | -       |
| 2yr Agy Callable | 0.15%   | 2 years | 3 years  | 5.32%   | 4.52%   | 4.68%       | 4.93%      | 2.15%        | 1.23%       | 1.62%  | 0.45%   |
| 3yr Agy Callable | 0.25%   | 3 years | 2 years  | 7.75%   | 6.55%   | 6.80%       | 7.18%      | 3.85%        | 2.01%       | -      | -       |
| 3yr Agy MBS      | 0.64%   | 3 years | 2 years  | 7.17%   | 5.97%   | 6.22%       | 6.59%      | 2.68%        | 0.84%       | -      | -       |
| 4yr Agy Callable | 0.69%   | 4 years | 1 year   | 13.49%  | 11.09%  | 11.59%      | 12.34%     | -            | -           | -      | -       |
| 4yr Agy MBS      | 1.15%   | 4 years | 1 year   | 11.65%  | 9.25%   | 9.75%       | 10.50%     | -            | -           | -      | -       |
| 5yr Agy Callable | 1.05%   | 5 years | -        | -       | -       | -           | -          | -            | -           | -      | -       |
| 5yr New Vehicle  | 2.87%   | 3 years | 2 years  | 3.82%   | 2.62%   | -           | -          | -            | -           | -      | -       |
| 5yr Used Vehicle | 3.02%   | 3 years | 2 years  | 3.60%   | 2.40%   | -           | -          | -            | -           | -      | -       |
| 15yr Mortgage    | 2.77%   | 5 years | -        | -       | -       | -           | -          | -            | -           | -      | -       |
| 30yr Mortgage    | 3.25%   | 5 years | -        | -       | -       | -           | -          | -            | -           | -      | -       |