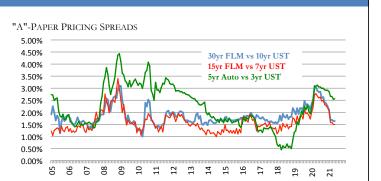

#### STRATEGIC ASSESSMENT OF RELATIVE VALUE INVESTMENT AND FUNDING OPTIONS

### **RELATIVE VALUE OF MARGINAL INVESTMENT OPTIONS**

|                  | Current |         | Then for |         |         | The Net Ret | urn Needed | to Break-eve | n Against*: |        |         |
|------------------|---------|---------|----------|---------|---------|-------------|------------|--------------|-------------|--------|---------|
|                  | Return  | For     | the Next | 30Y FLM | 15Y FLM | 5Y New      | 5Y Used    | 4Y MBS       | 4Y Call     | 3Y MBS | 3Y Call |
| Cash             | 0.06%   | -       | -        | -       | -       | -           | -          | -            | -           | -      | -       |
| 2yr Agy Callable | 0.15%   | 2 years | 3 years  | 5.32%   | 4.52%   | 4.68%       | 4.93%      | 2.15%        | 1.23%       | 1.62%  | 0.45%   |
| 3yr Agy Callable | 0.25%   | 3 years | 2 years  | 7.75%   | 6.55%   | 6.80%       | 7.18%      | 3.85%        | 2.01%       | -      | -       |
| 3yr Agy MBS      | 0.64%   | 3 years | 2 years  | 7.17%   | 5.97%   | 6.22%       | 6.59%      | 2.68%        | 0.84%       | -      | -       |
| 4yr Agy Callable | 0.69%   | 4 years | 1 year   | 13.49%  | 11.09%  | 11.59%      | 12.34%     | -            | -           | -      | -       |
| 4yr Agy MBS      | 1.15%   | 4 years | 1 year   | 11.65%  | 9.25%   | 9.75%       | 10.50%     | -            | -           | -      | -       |
| 5yr Agy Callable | 1.05%   | 5 years | -        | -       | -       | -           | -          | -            | -           | -      | -       |
| 5yr New Vehicle  | 2.87%   | 3 years | 2 years  | 3.82%   | 2.62%   | -           | -          | -            | -           | -      | -       |
| 5yr Used Vehicle | 3.02%   | 3 years | 2 years  | 3.60%   | 2.40%   | -           | -          | -            | -           | -      | -       |
| 15yr Mortgage    | 2.77%   | 5 years | -        | -       | -       | -           | -          | -            | -           | -      | -       |
| 30yr Mortgage    | 3.25%   | 5 years | -        | -       | -       | -           | -          | -            | -           | -      | -       |