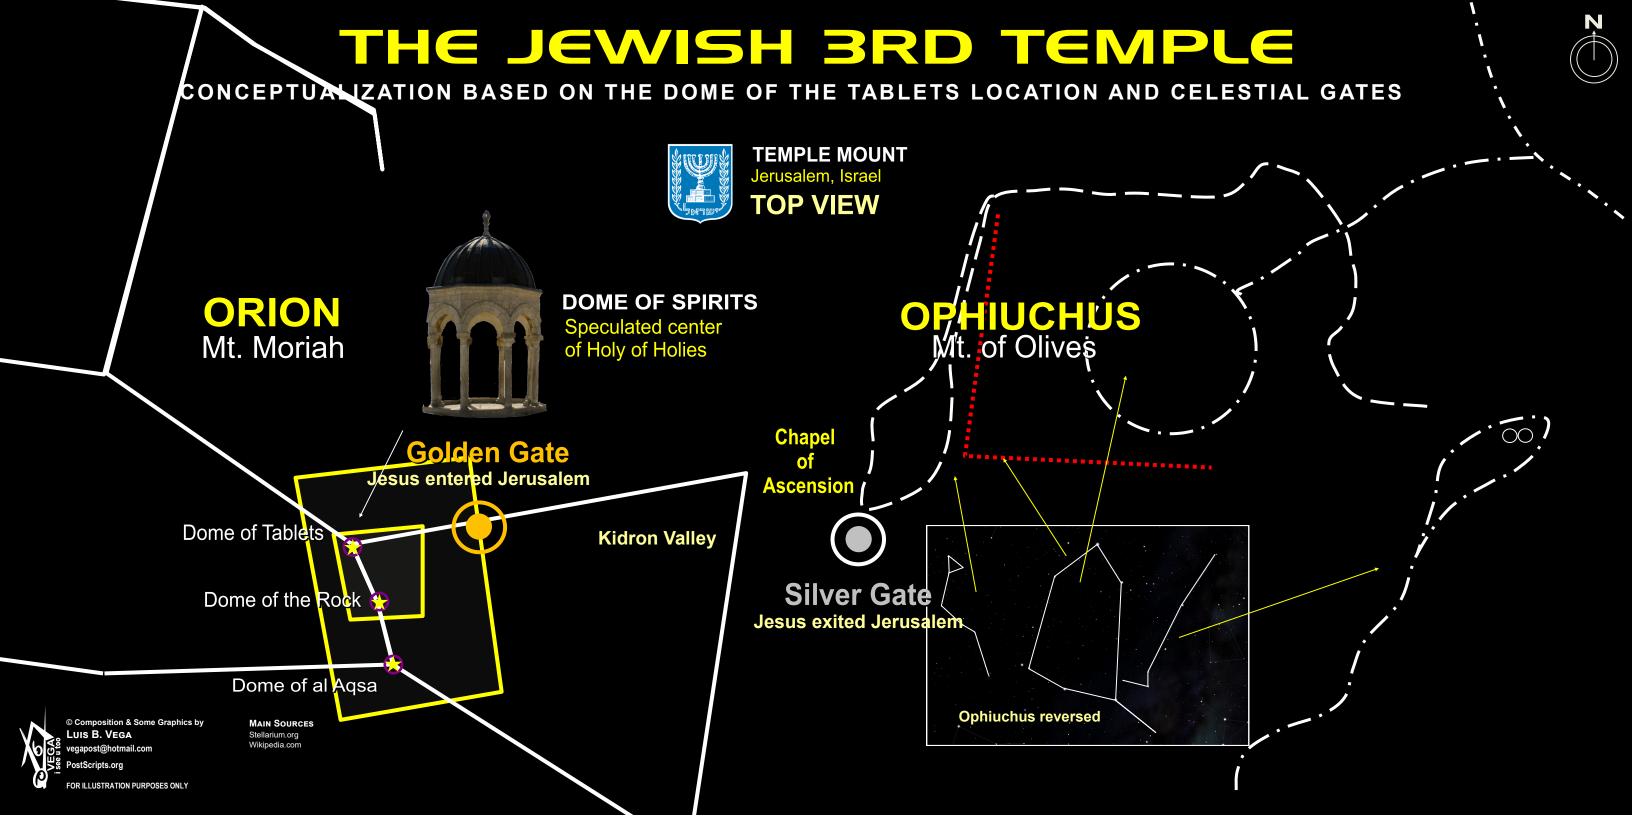

#### 3rd TEMPLE POSSIBLE LAYOUT

2

CONCEPTUALIZATION BASED ON THE DOME OF THE TABLETS LOCATION AND ORION'S CELESTIAL GATES

TempleSecrets.info Wikipedia.com

ARK OF THE COVENANT
(Ark's design by Wyatt's eyewitness)

CONCEPTUALIZATION BASED ON THE DOME OF THE TABLETS LOCATION AND THE JERUSALEM RECTANGLE

#### **3rd TEMPLE POSSIBLE LAYOUT**

of Holy of Holies

**TEMPLE MOUNT** 

Jerusalem, Israel