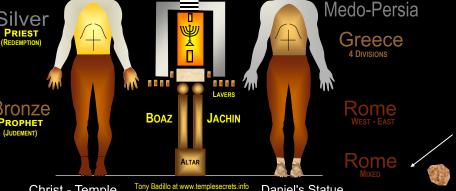

#### **Anthropomorphic Temple Man**

#### **SOLOMON'S TEMPLE**

SUPERIMPOSED ANTHROPOMORPHIC MAN

Christ - Temple

Daniel's Statue

Babylon

**CHRIST** 

10 Nation Confederation.