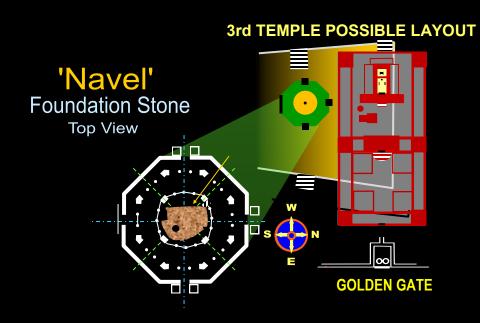

DOME OF TABLETS Speculated center of Holy of Holies

CONCEPTUALIZATION BASED ON THE DOME OF THE TABLETS LOCATION AS THE HOLY OF HOLIES

**Z** 

CONCEPTUALIZATION BASED ON THE DOME OF THE TABLETS LOCATION AND THE ENTRHONED MAN

#### The 'Throne' of YHVH on Earth as it is in Heaven

DOME OF TABLETS

Speculated center
of Holy of Holies

Earth.Google.com Wikipedia.com

BASED ON THE DOME OF THE TABLETS LOCATION AND ANTHROPOMORPHIC TIME OF WORLD EMPIRES

#### **3rd TEMPLE POSSIBLE LAYOUT**

**Top View** 

MAIN SOURCES
TempleInstitute.com
Wikipedia.com

#### 3rd TEMPLE POSSIBLE LAYOUT

CONCEPTUALIZATION BASED ON THE DOME OF THE TABLETS LOCATION AND ANTHROPOMORPHIC TEMPLES

Speculated center of Holy of Holies

DOME OF TABLETS

FOR ILLUSTRATION PURPOSES ONLY