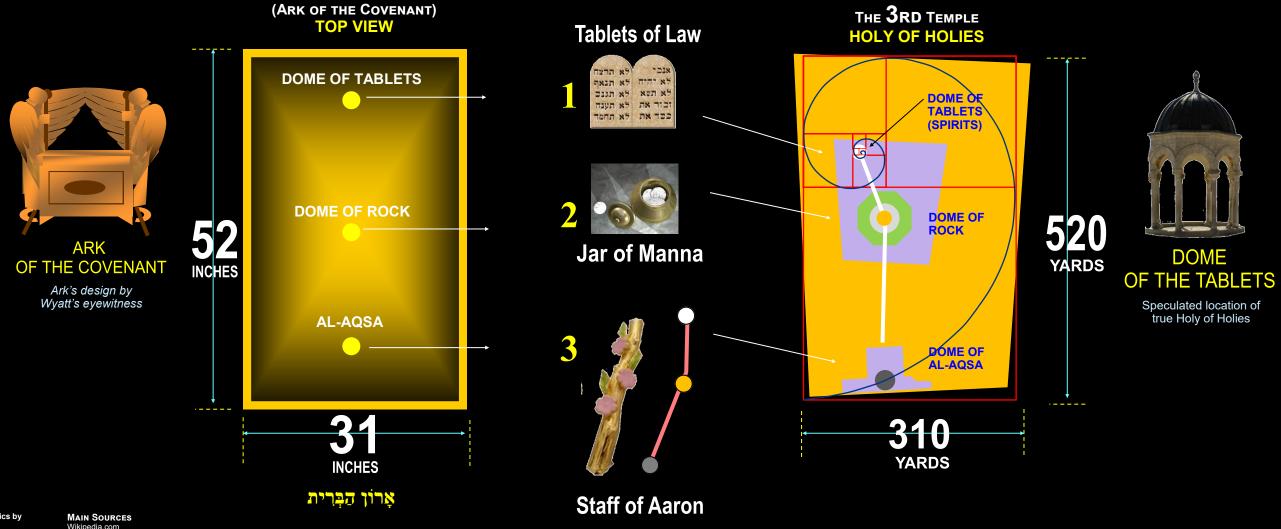

Court of Priests

Court of Israe

Court of Gentiles

Court of Women

**AntiChrist** 

**ARK OF THE COVENANT** 

(Ark's design by Wyatt's eyewitness)

**GOLDEN GATE** 

DOME OF TABLETS Speculated center of Holy of Holies

CONCEPTUALIZATION BASED ON THE DOME OF THE TABLETS LOCATION AS THE HOLY OF HOLIES

**Z** 

CONCEPTUALIZATION BASED ON THE DOME OF THE TABLETS LOCATION AND THE ENTRHONED MAN

Temple of the 'Shining One'

PHI RATIO proportion of distance and prophetic time'

Golden Gate

DOME OF THE TABLETS

Speculated location of true Holy of Holies

© Composition & Some Graphic:
LUIS B. VEGA

© vegapost@hotmail.com

Speculated center of Holy of Holies

DOME OF TABLETS

FOR ILLUSTRATION PURPOSES ONLY