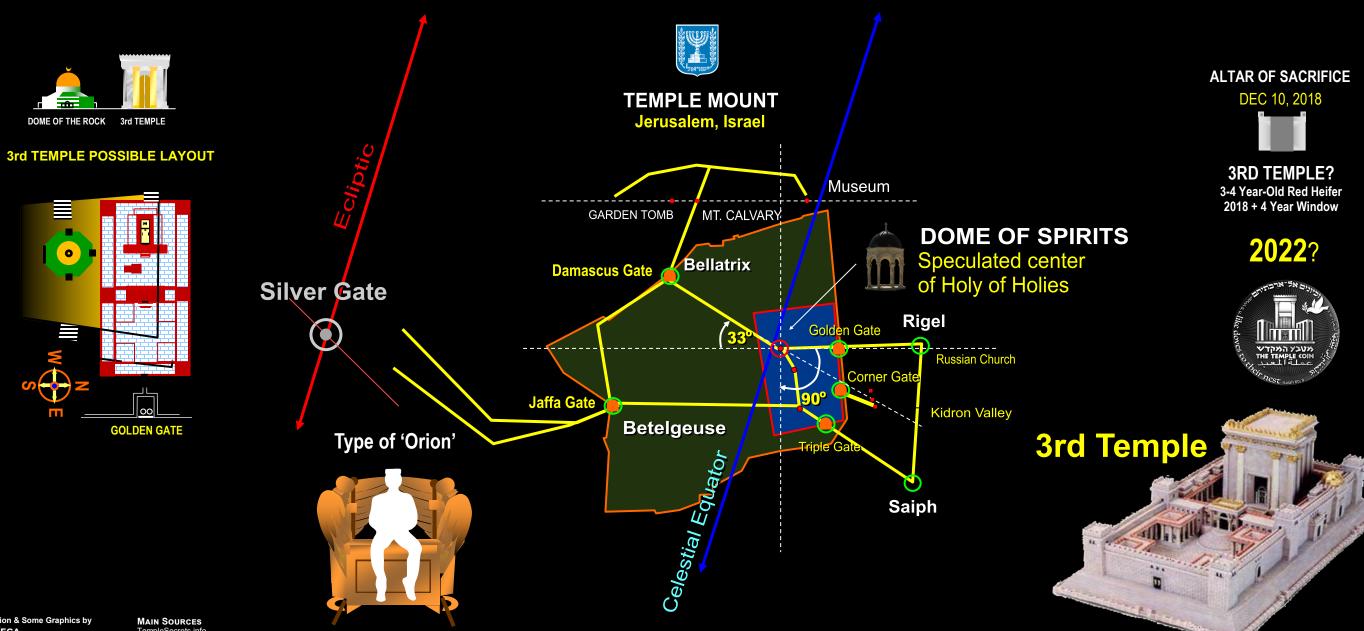

# TEMPLE MOUNT Jerusalem, Israel 3RD TEMPLE POSSIBLE LAYOUT DOME OF TABLETS OME OF ROCK

Face of 'Ala-lu' Dome of the Rock

DOME OF AL-AQSA

#### **3rd TEMPLE POSSIBLE LAYOUT**

of Holy of Holies

**TEMPLE MOUNT** 

Jerusalem, Israel

Speculated center of Holy of Holies

DOME OF TABLETS

FOR ILLUSTRATION PURPOSES ONLY