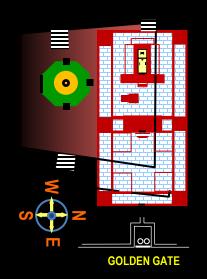

DOME OF TABLETS Speculated center of Holy of Holies

CONCEPTUALIZATION BASED ON THE DOME OF THE TABLETS LOCATION AS THE HOLY OF HOLIES

**Z** 

CONCEPTUALIZATION BASED ON THE DOME OF THE TABLETS LOCATION AND THE ENTRHONED MAN

Speculated center of Holy of Holies

DOME OF TABLETS

FOR ILLUSTRATION PURPOSES ONLY

Temple of the 'Shining One'

PHI RATIO proportion of distance and prophetic time'

Golden Gate

DOME OF THE TABLETS

Speculated location of true Holy of Holies

© Composition & Some Graphic:
LUIS B. VEGA

© vegapost@hotmail.com