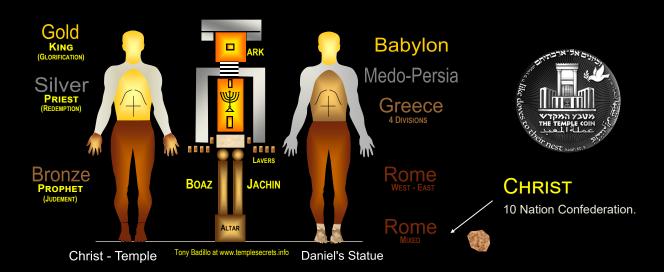

#### **SOLOMON'S TEMPLE**

SUPERIMPOSED ANTHROPOMORPHIC MAN

Christ - Temple

Daniel's Statue

Babylon

**CHRIST** 

10 Nation Confederation.