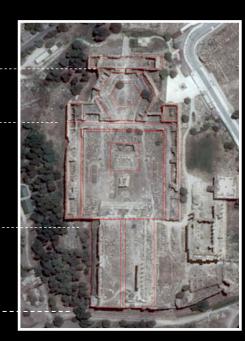

DOME OF TABLETS Speculated center of Holy of Holies

CONCEPTUALIZATION BASED ON THE DOME OF THE TABLETS LOCATION AS THE HOLY OF HOLIES

**Z** 

CONCEPTUALIZATION BASED ON THE DOME OF THE TABLETS LOCATION AND THE ENTRHONED MAN

#### The 'Throne' of YHVH on Earth as it is in Heaven

DOME OF TABLETS

Speculated center
of Holy of Holies

Earth.Google.com Wikipedia.com

BASED ON THE DOME OF THE TABLETS LOCATION AND ANTHROPOMORPHIC TIME OF WORLD EMPIRES

Speculated center of Holy of Holies

DOME OF TABLETS

FOR ILLUSTRATION PURPOSES ONLY