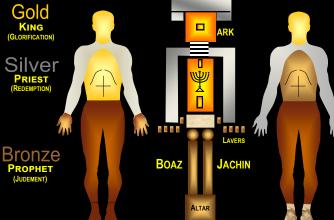

#### **Anthropomorphic Temple Man**

#### **SOLOMON'S TEMPLE**

SUPERIMPOSED ANTHROPOMORPHIC MAN

Christ - Temple

Daniel's Statue

Babylon

**CHRIST** 

10 Nation Confederation.

#### YHVH TEMPLE OF MAN LAYOUT

**TEMPLE OF JUPITER**Baalbek, Lebanon