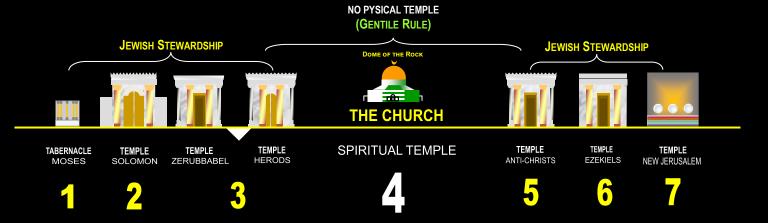

#### CONCEPTUALIZATION BASED ON THE DOME OF THE TABLETS LOCATION AND THE TEMPLES OF YHVH