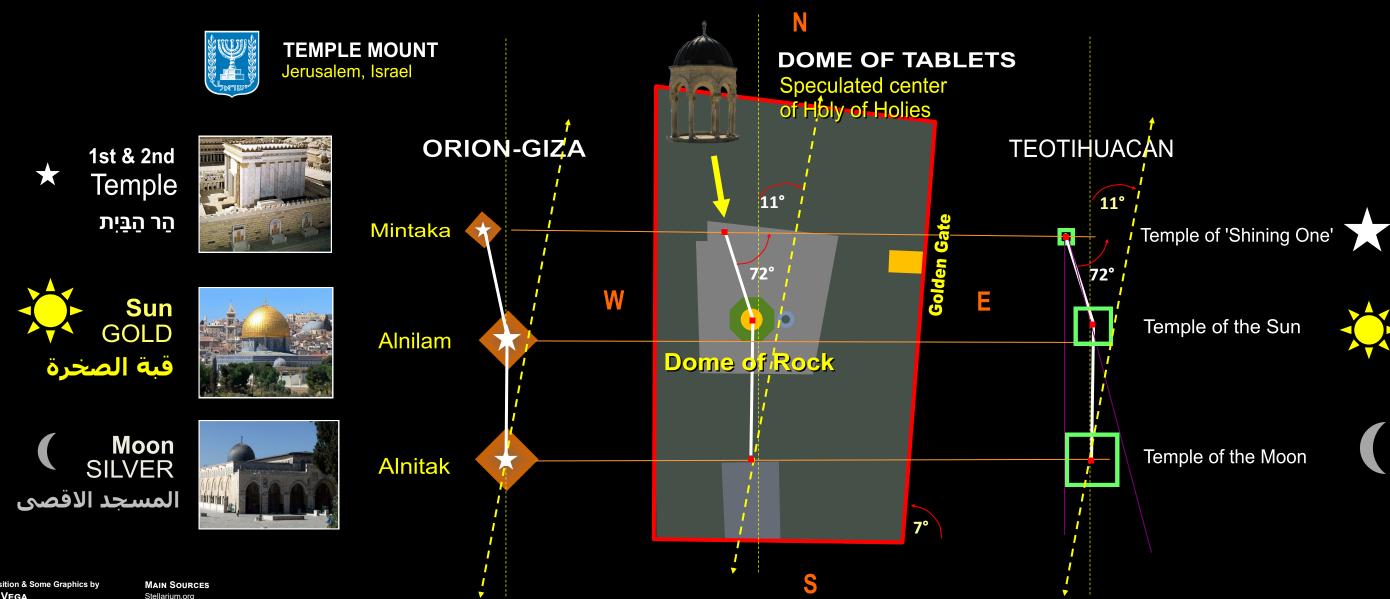

FOR ILLUSTRATION PURPOSES ONLY

CONCEPTUALIZATION BASED ON THE DOME OF THE TABLETS LOCATION WITH TAURUS-PLEIADES PATTERN

1st & 2nd Temple הַר הַבַּיִת

Sun **GOLD** قية الصخرة

Moon **SILVER** المسحد الاقصي

Electra

Merope

Alcyone

Pleione

KIDRON VALLEY

**Bull's Eye** 

**Pleiades** 

**Taurus** 

ALDEBARAN

**GATE ENTRANCES TO 'PARADISE'** 'PLEIADIAN' PALACES The House and Hall of All Nations

© Composition & Some Graphics by

Earth.Google.com Wikipedia.com

Persepolis Star Pattern

SHINING ONE

CONCEPTUALIZATION BASED ON THE DOME OF THE TABLETS LOCATION AS ARK COVENANT TYPE