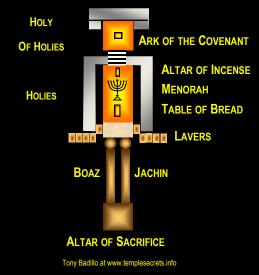

#### 3rd TEMPLE POSSIBLE LAYOUT

2

CONCEPTUALIZATION BASED ON THE DOME OF THE TABLETS LOCATION AND ORION'S CELESTIAL GATES

TempleSecrets.info Wikipedia.com

ARK OF THE COVENANT
(Ark's design by Wyatt's eyewitness)