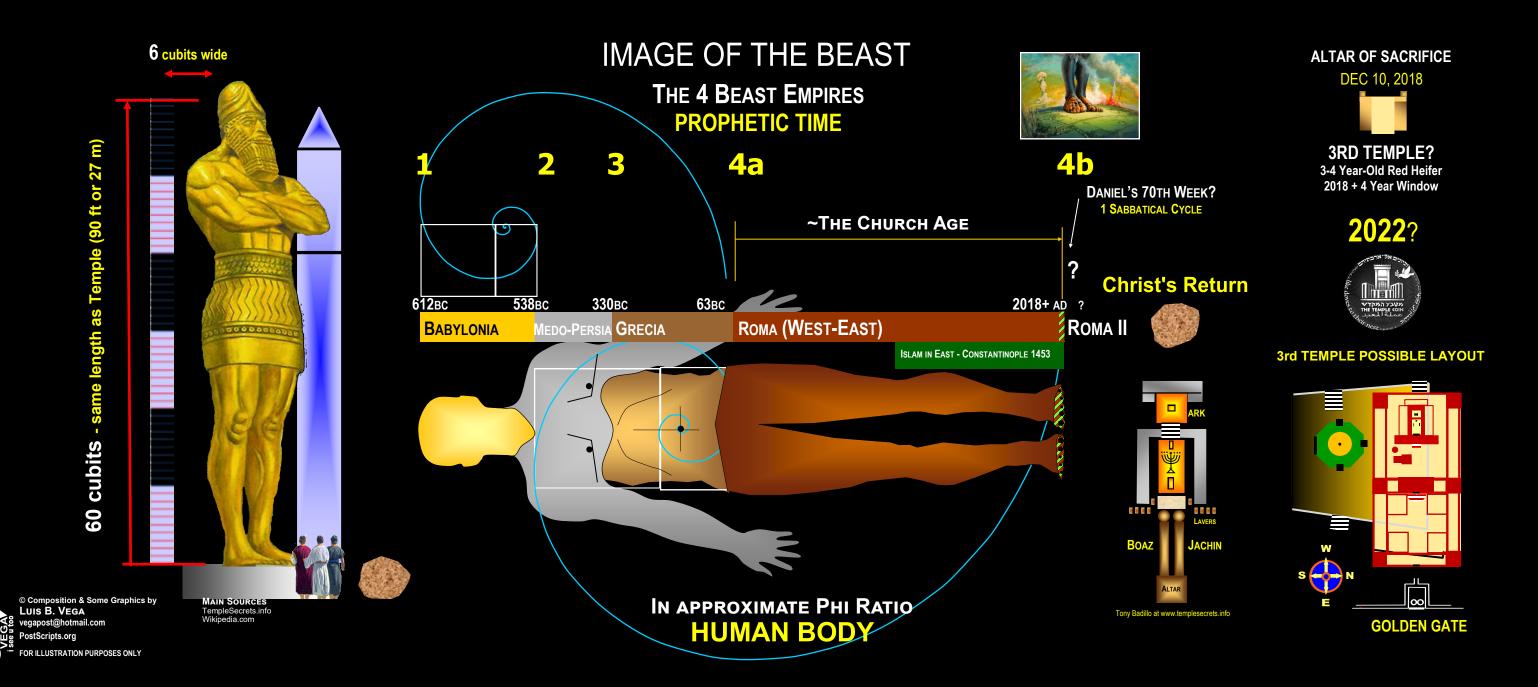

#### **SOLOMON'S TEMPLE**

SUPERIMPOSED ANTHROPOMORPHIC MAN

Christ - Temple

Daniel's Statue

Babylon

**CHRIST** 

10 Nation Confederation.

#### ALTAR OF SACRIFICE

**During the Days of Moses.** 

ALTAR OF SACRIFICE

DEC 10, 2018

**2022**?

2018 + 4 Year Window

#### **ALTAR OF SACRIFICE**

**During the Days of Moses.** 

Top View

**ALTAR OF SACRIFICE** DEC 10, 2018

3-4 Year-Old Red Heifer 2018 + 4 Year Window

**2022**?

#### **3rd TEMPLE POSSIBLE LAYOUT**

**Top View** 

MAIN SOURCES
TempleInstitute.com
Wikipedia.com

#### 3rd TEMPLE POSSIBLE LAYOUT

CONCEPTUALIZATION BASED ON THE DOME OF THE TABLETS LOCATION AND ANTHROPOMORPHIC TEMPLES

#### **3rd TEMPLE POSSIBLE LAYOUT**