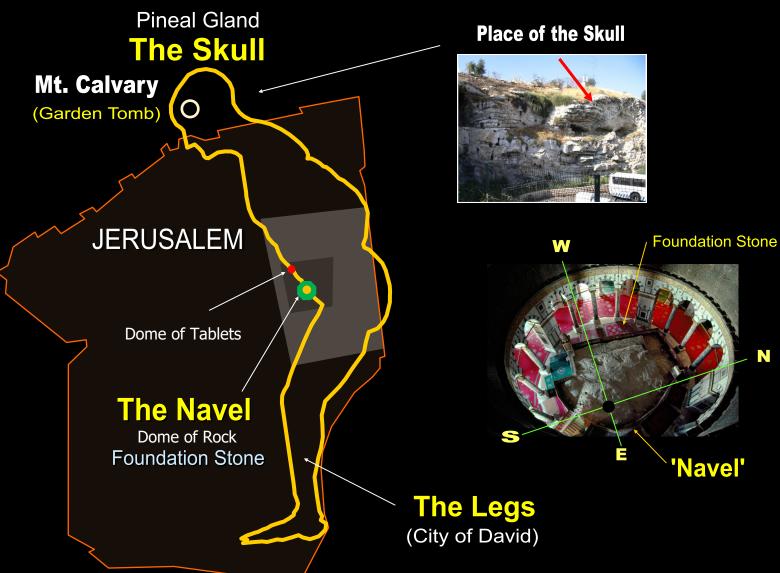

DOME OF TABLETS Speculated center of Holy of Holies

CONCEPTUALIZATION BASED ON THE DOME OF THE TABLETS LOCATION AS THE HOLY OF HOLIES

**Z** 

CONCEPTUALIZATION BASED ON THE DOME OF THE TABLETS LOCATION AND THE ENTRHONED MAN

#### The 'Throne' of YHVH on Earth as it is in Heaven

DOME OF TABLETS

Speculated center
of Holy of Holies

Earth.Google.com Wikipedia.com

BASED ON THE DOME OF THE TABLETS LOCATION AND ANTHROPOMORPHIC TIME OF WORLD EMPIRES

Speculated center of Holy of Holies

DOME OF TABLETS

FOR ILLUSTRATION PURPOSES ONLY