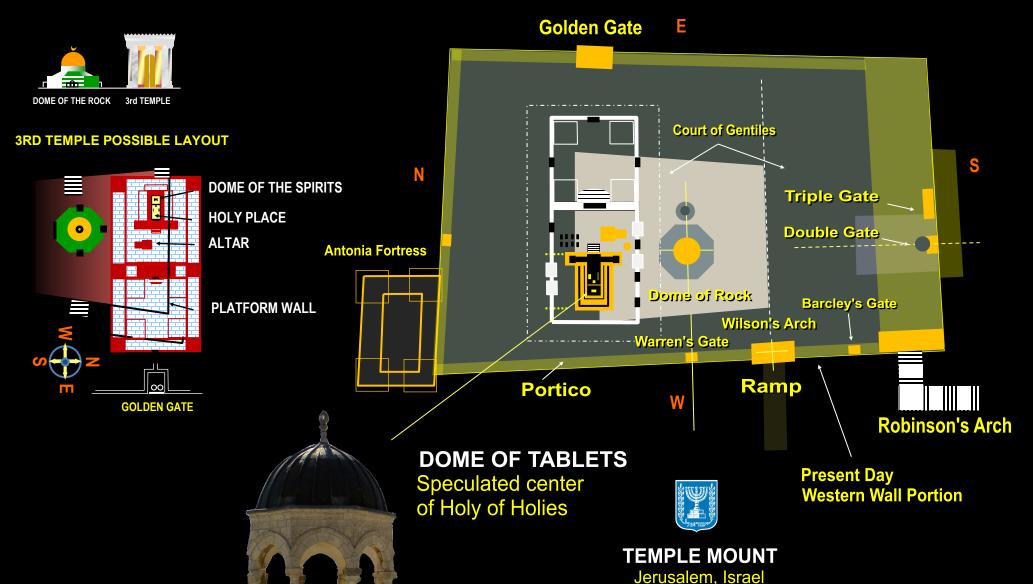

DOME OF TABLETS Speculated center of Holy of Holies

CONCEPTUALIZATION BASED ON THE DOME OF THE TABLETS LOCATION AS THE HOLY OF HOLIES

**Z** 

CONCEPTUALIZATION BASED ON THE DOME OF THE TABLETS LOCATION AND THE ENTRHONED MAN

# TEMPLE MOUNT Jerusalem, Israel 3RD TEMPLE POSSIBLE LAYOUT DOME OF TABLETS OME OF ROCK

Face of 'Ala-lu' Dome of the Rock

DOME OF AL-AQSA

Speculated center of Holy of Holies

DOME OF TABLETS

FOR ILLUSTRATION PURPOSES ONLY

#### **3rd TEMPLE POSSIBLE LAYOUT**

of Holy of Holies

**TEMPLE MOUNT** 

Jerusalem, Israel