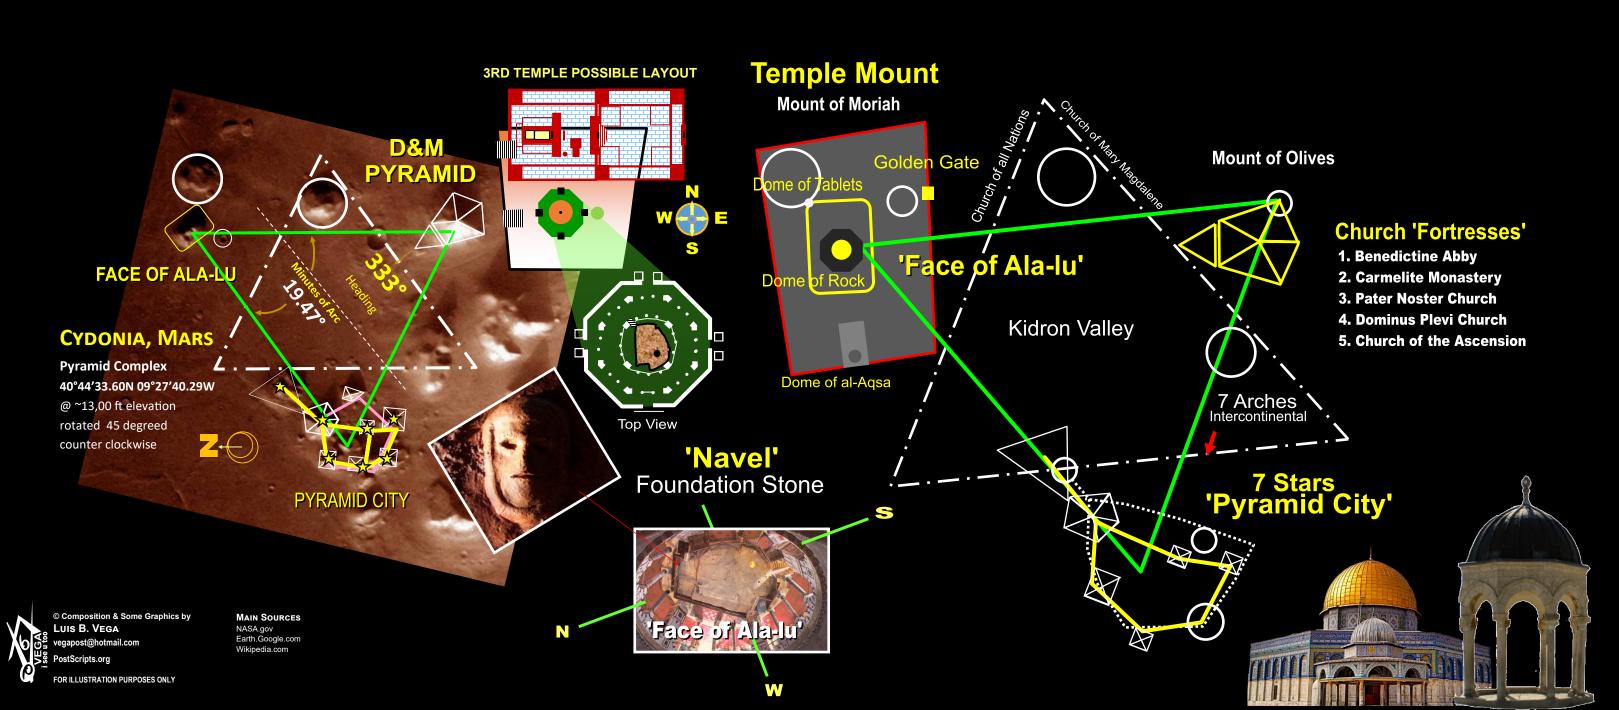

Temple Mount Platform Overlay With Approximate Phi Ratio Proportions

N

CONCEPTUALIZATION BASED ON THE DOME OF THE TABLETS LOCATION AND THE MARTIAN LEY LINES

**Z** 

CONCEPTUALIZATION BASED ON THE DOME OF THE TABLETS LOCATION AND ORION CELESTIAL CLOCK

Speculated center of Holy of Holies

DOME OF TABLETS

FOR ILLUSTRATION PURPOSES ONLY

#### 3rd TEMPLE POSSIBLE LAYOUT

2

CONCEPTUALIZATION BASED ON THE DOME OF THE TABLETS LOCATION AND ORION'S CELESTIAL GATES

TempleSecrets.info Wikipedia.com

ARK OF THE COVENANT
(Ark's design by Wyatt's eyewitness)

CONCEPTUALIZATION BASED ON THE DOME OF THE TABLETS LOCATION AND THE JERUSALEM RECTANGLE

#### **3rd TEMPLE POSSIBLE LAYOUT**

of Holy of Holies

**TEMPLE MOUNT** 

Jerusalem, Israel

#### **AntiChrist MERCY SEAT**

**Horse Gate** 

Earth.Google.com Wikipedia.com

CONCEPTUALIZATION BASED ON THE DOME OF THE TABLETS LOCATION AND STAR PYRAMID ALIGNMENTS

© Composition & Some Graphics by
LUIS B. VEGA
vegapost@hotmail.com
PostScripts.org
FOR ILLUSTRATION PURPOSES ONLY