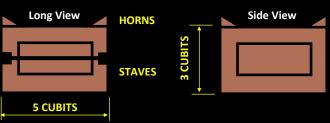

#### ALTAR OF SACRIFICE

**During the Days of Moses.** 

ALTAR OF SACRIFICE

DEC 10, 2018

**2022**?

2018 + 4 Year Window

#### **ALTAR OF SACRIFICE**

**During the Days of Moses.** 

Top View

**ALTAR OF SACRIFICE** DEC 10, 2018

3-4 Year-Old Red Heifer 2018 + 4 Year Window

**2022**?