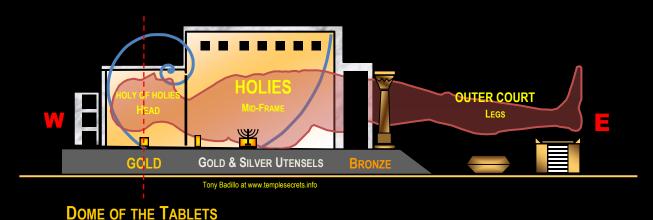

CONCEPTUALIZATION BASED ON THE DOME OF THE TABLETS LOCATION AS THE HOLY OF HOLIES

**ALTAR OF SACRIFICE** DEC 10, 2018

3RD TEMPLE?

3-4 Year-Old Red Heifer 2018 + 4 Year Window

**2022**?

MAIN SOURCES

DOME of the Tablets

#### The 'Throne' of YHVH on Earth as it is in Heaven

DOME OF TABLETS

Speculated center
of Holy of Holies

Earth.Google.com Wikipedia.com

BASED ON THE DOME OF THE TABLETS LOCATION AND ANTHROPOMORPHIC TIME OF WORLD EMPIRES

#### CONCEPTUALIZATION BASED ON THE DOME OF THE TABLETS LOCATION AND THE TEMPLES OF YHVH

#### 3rd TEMPLE POSSIBLE LAYOUT

CONCEPTUALIZATION BASED ON THE DOME OF THE TABLETS LOCATION AND ANTHROPOMORPHIC TEMPLES