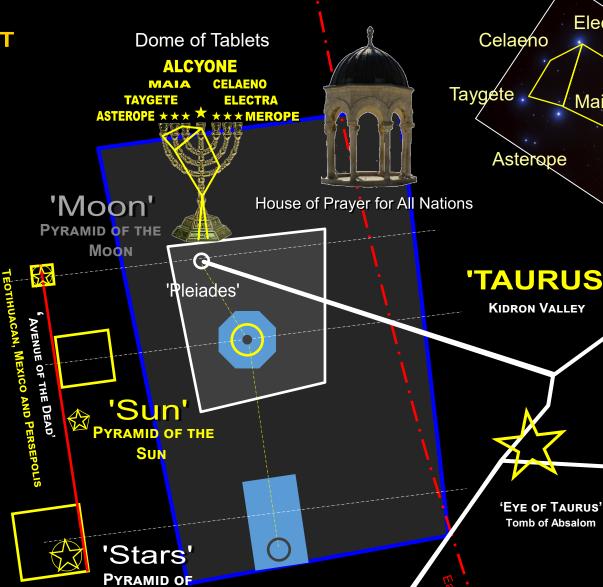

FOR ILLUSTRATION PURPOSES ONLY

CONCEPTUALIZATION BASED ON THE DOME OF THE TABLETS LOCATION WITH TAURUS-PLEIADES PATTERN

1st & 2nd Temple הַר הַבַּיִת

Sun **GOLD** قية الصخرة

Moon **SILVER** المسحد الاقصي

Electra

Merope

Alcyone

Pleione

KIDRON VALLEY

**Bull's Eye** 

**Pleiades** 

**Taurus** 

ALDEBARAN

**GATE ENTRANCES TO 'PARADISE'** 'PLEIADIAN' PALACES The House and Hall of All Nations

© Composition & Some Graphics by

Earth.Google.com Wikipedia.com

Persepolis Star Pattern

SHINING ONE

CONCEPTUALIZATION BASED ON THE DOME OF THE TABLETS LOCATION AS ARK COVENANT TYPE