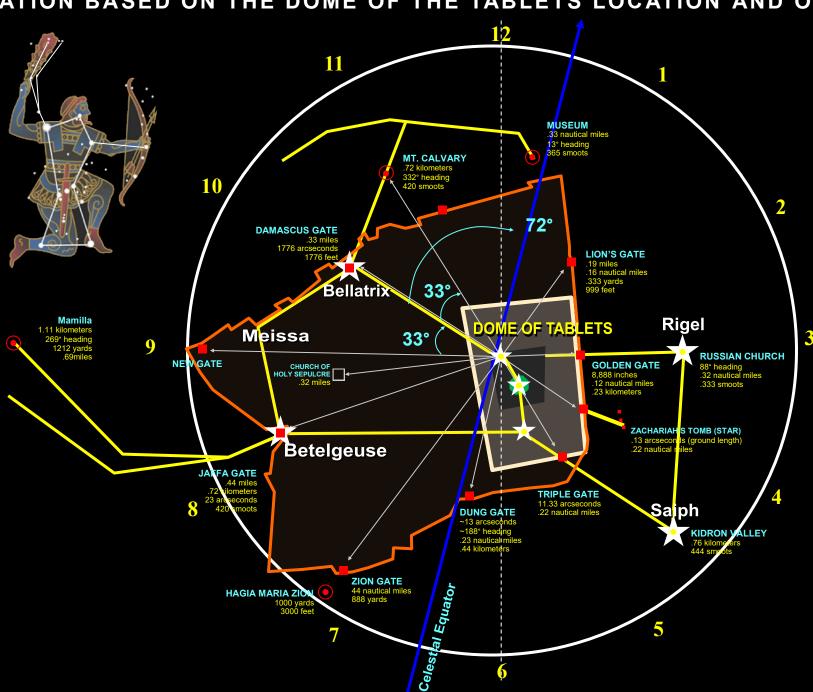

CONCEPTUALIZATION BASED ON THE DOME OF THE TABLETS LOCATION AS THE HOLY OF HOLIES

**ALTAR OF SACRIFICE** DEC 10, 2018

3RD TEMPLE?

3-4 Year-Old Red Heifer 2018 + 4 Year Window

**2022**?

MAIN SOURCES

DOME of the Tablets

DOME OF TABLETS Speculated center of Holy of Holies

CONCEPTUALIZATION BASED ON THE DOME OF THE TABLETS LOCATION AS THE HOLY OF HOLIES

**Z** 

CONCEPTUALIZATION BASED ON THE DOME OF THE TABLETS LOCATION AND THE ENTRHONED MAN

#### The 'Throne' of YHVH on Earth as it is in Heaven

DOME OF TABLETS

Speculated center
of Holy of Holies

Earth.Google.com Wikipedia.com

BASED ON THE DOME OF THE TABLETS LOCATION AND ANTHROPOMORPHIC TIME OF WORLD EMPIRES

Speculated center of Holy of Holies

DOME OF TABLETS

FOR ILLUSTRATION PURPOSES ONLY