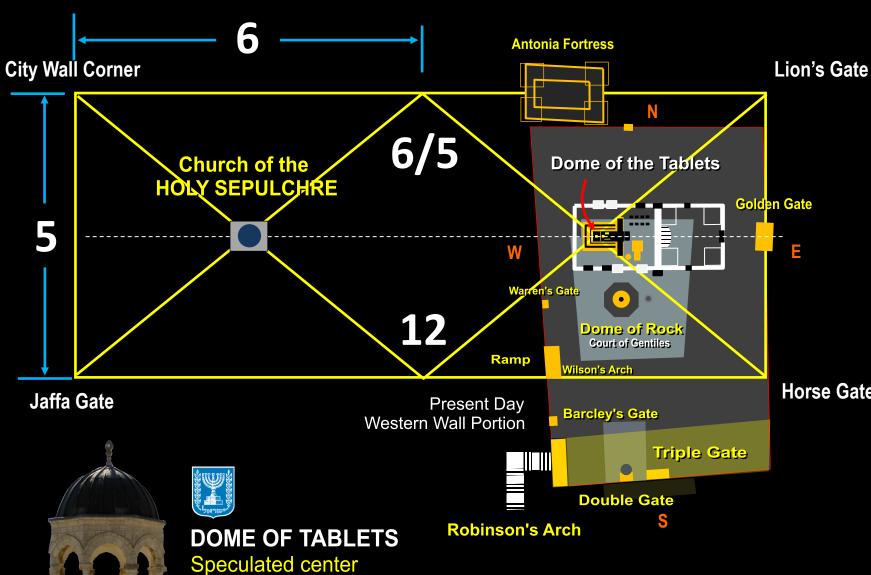

CONCEPTUALIZATION BASED ON THE DOME OF THE TABLETS LOCATION AND THE JERUSALEM RECTANGLE

DOME OF TABLETS Speculated center of Holy of Holies

CONCEPTUALIZATION BASED ON THE DOME OF THE TABLETS LOCATION AS THE HOLY OF HOLIES

**Z** 

CONCEPTUALIZATION BASED ON THE DOME OF THE TABLETS LOCATION AND THE ENTRHONED MAN

Speculated center of Holy of Holies

DOME OF TABLETS

FOR ILLUSTRATION PURPOSES ONLY