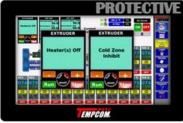

### **Protective Features**

- Cold Zone Start Inhibit
- Runaway Heat Warning and Shutdown
- High Pressure Shutdown

Data Collection (stored in a .CSV file format)

- Process Data
- Alarm Log
- Maintenance Log
- Trending Screen