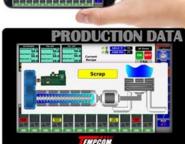

### **Protective Features**

- Cold Zone Start Inhibit
- Runaway Heat Warning and Shutdown
- High Pressure Shutdown

Data Collection (stored in a .CSV file format)

- Process Data
- Alarm Log
- Maintenance Log
- Trending Screen