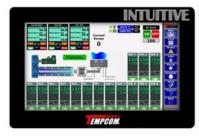

### Features

Easy-to-Use Graphical Display of the Process
Remote Connectivity and Support
Recipe Control with Scheduler
Customizable Security Access
Temperature Control:

- Auto-Tune PID
- Extruder Preheat
- Soak Feature
- Broken Probe Alarm
- Open Heater Alarm
- Shorted Solid-State Relay Alarm
- High-Low Temperature Alarm (Indicated by Text Color and Flag)