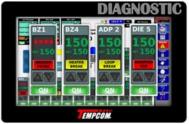

Melt Pressure: Reading Input with Calibration

Melt Temperature: Reading

Additional Starters: 2 (Oil and Water Pumps)

**Die Plugs:** 3-6 Hubbell Plugs with Disconnects

Primary Nip: 3 Hp Yaskawa AC Drive with Encoder Feedback
Touch Screen: 15" Color Touch-Screen Mounted on the Door