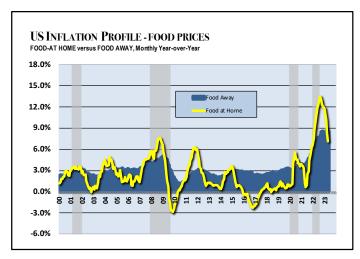

## **FOOD & ENERGY INFLATION**

|                                                          | Annual Rates |       |       |        |       |       | Monthly Year-over-Year |       |       |       |        |        |        |  |  |
|----------------------------------------------------------|--------------|-------|-------|--------|-------|-------|------------------------|-------|-------|-------|--------|--------|--------|--|--|
|                                                          | 2017         | 2018  | 2019  | 2020   | 2021  | Oct   | Nov                    | Dec   | Jan   | Feb   | Mar    | Apr    | May    |  |  |
| FOOD PRICES                                              | 1.6%         | 1.6%  | 1.8%  | 3.9%   | 6.3%  | 10.9% | 10.6%                  | 10.4% | 10.1% | 9.5%  | 8.5%   | 7.0%   | 6.7%   |  |  |
| Food at Home                                             | 0.9%         | 0.6%  | 0.7%  | 3.9%   | 6.5%  | 12.4% | 12.0%                  | 11.8% | 11.3% | 10.2% | 8.4%   | 6.5%   | 5.8%   |  |  |
| Cereal and bakery                                        | -0.6%        | 1.7%  | 0.3%  | 3.2%   | 4.8%  | 15.9% | 16.4%                  | 16.1% | 15.6% | 14.6% | 13.6%  | 11.6%  | 10.7%  |  |  |
| Cereal                                                   | -1.4%        | 0.2%  | -0.3% | 3.5%   | 4.8%  | 16.9% | 16.6%                  | 15.6% | 15.9% | 14.2% | 12.8%  | 10.1%  | 9.3%   |  |  |
| Bakery                                                   | -0.1%        | 2.4%  | 0.5%  | 3.0%   | 4.8%  | 15.5% | 16.3%                  | 16.3% | 15.4% | 14.7% | 13.9%  | 11.1%  | 11.4%  |  |  |
| Meats, poultry, fish and eggs                            | 2.8%         | -0.4% | 2.3%  | 4.6%   | 12.5% | 8.0%  | 6.8%                   | 7.7%  | 8.1%  | 6.8%  | 4.3%   | 0.7%   | 0.3%   |  |  |
| Meats                                                    | 2.3%         | -0.9% | 3.6%  | 5.2%   | 14.8% | 2.9%  | 1.1%                   | 4.5%  | 20.0% | 1.8%  | 2.4%   | 0.6%   | 0.4%   |  |  |
| Poultry                                                  | 2.5%         | -1.4% | 1.7%  | 4.3%   | 9.5%  | -1.1% | 13.1%                  | 12.2% | 11.0% | 9.5%  | 7.5%   | 1.2%   | 2.1%   |  |  |
| Fish                                                     | 1.7%         | 3.2%  | 0.0%  | 5.0%   | 8.4%  | 7.4%  | 6.5%                   | 5.0%  | 4.0%  | 4.6%  | 2.6%   | 1.9%   | -1.1%  |  |  |
| Eggs                                                     | 11.6%        | -2.2% | -3.0% | -1.5%  | 11.1% | 43.0% | 49.1%                  | 59.9% | 70.1% | 55.4% | 36.0%  | 11.2%  | -0.4%  |  |  |
| Dairy and related products Milk Cheese Ice Cream         | -0.5%        | -0.1% | 2.4%  | 4.4%   | 1.6%  | 15.5% | 16.4%                  | 15.3% | 14.0% | 12.3% | 10.7%  | 7.0%   | 4.6%   |  |  |
|                                                          | -2.7%        | -1.2% | 5.1%  | 6.0%   | 4.2%  | 14.5% | 14.7%                  | 12.5% | 11.0% | 8.1%  | 5.5%   | 1.3%   | -0.8%  |  |  |
|                                                          | 1.9%         | -0.4% | 3.1%  | 3.8%   | -0.6% | 12.4% | 12.4%                  | 12.8% | 11.1% | 9.4%  | 8.2%   | 3.1%   | 3.6%   |  |  |
|                                                          | -1.0%        | 1.2%  | 0.0%  | 4.0%   | 1.6%  | 13.3% | 17.5%                  | 15.0% | 16.3% | 13.9% | 15.3%  | 11.3%  | 8.0%   |  |  |
| Fruits and vegetables Fresh fruits Fresh vegetables      | 1.5%         | 1.6%  | -1.3% | 3.2%   | 5.0%  | 9.3%  | 9.7%                   | 8.4%  | 7.2%  | 5.3%  | 2.5%   | 1.5%   | 2.7%   |  |  |
|                                                          | 2.1%         | -0.7% | -2.4% | 1.4%   | 7.9%  | 6.6%  | 6.6%                   | 3.4%  | 3.0%  | 0.4%  | -0.2%  | -0.5%  | -0.5%  |  |  |
|                                                          | 3.5%         | 4.6%  | -1.8% | 4.2%   | 2.4%  | 8.3%  | 9.6%                   | 9.8%  | 7.4%  | 5.3%  | 1.4%   | 8.9%   | 2.0%   |  |  |
| Beverages (non-alcoholic) Juices and soda Coffee and tea | 0.0%         | 1.4%  | 1.0%  | 4.4%   | 5.2%  | 12.7% | 13.2%                  | 12.6% | 13.1% | 12.3% | 11.3%  | 8.0%   | 8.7%   |  |  |
|                                                          | -0.4%        | 2.5%  | 1.9%  | 5.2%   | 5.7%  | 12.7% | 12.9%                  | 12.2% | 13.3% | 12.8% | 11.7%  | 9.2%   | 9.9%   |  |  |
|                                                          | 1.1%         | -1.2% | -1.2% | 2.4%   | 3.9%  | 12.8% | 13.7%                  | 13.8% | 12.6% | 11.3% | 10.4%  | 5.9%   | 4.8%   |  |  |
| Other food at home                                       | 0.5%         | 0.2%  | 0.3%  | 3.9%   | 5.6%  | 15.4% | 13.9%                  | 13.9% | 13.2% | 12.4% | 11.1%  | 10.3%  | 9.2%   |  |  |
| Food Away from Home                                      | 2.5%         | 2.8%  | 3.1%  | 3.9%   | 6.0%  | 8.6%  | 8.5%                   | 8.3%  | 8.2%  | 8.4%  | 8.8%   | 8.4%   | 8.3%   |  |  |
| Full service meals                                       | 2.3%         | 2.8%  | 3.3%  | 3.0%   | 6.6%  | 9.0%  | 9.0%                   | 8.2%  | 8.1%  | 8.0%  | 8.0%   | 7.1%   | 6.8%   |  |  |
| Limited service meals and snacks                         | 2.9%         | 2.7%  | 3.0%  | 6.0%   | 8.0%  | 7.1%  | 6.7%                   | 6.6%  | 6.7%  | 7.2%  | 16.2%  | 13.8%  | 8.0%   |  |  |
| ENERGY PRICES                                            | 6.9%         | -0.3% | 3.4%  | -7.0%  | 29.3% | 17.6% | 13.1%                  | 7.3%  | 8.7%  | 5.2%  | -6.4%  | 5.2%   | -11.7% |  |  |
| Energy commodities                                       | 10.8%        | -1.8% | 7.4%  | -15.2% | 48.9% | 19.3% | 12.2%                  | 0.4%  | 2.8%  | -1.4% | -17.0% | 1.4%   | -20.4% |  |  |
| Fuel Oil                                                 | 15.2%        | 1.9%  | 4.6%  | -20.0% | 38.0% | 44.2% | 41.7%                  | 26.0% | 18.3% | 5.7%  | -10.8% | -16.8% | -28.6% |  |  |
| Gasoline                                                 | 10.7%        | -2.1% | 7.9%  | -15.6% | 50.8% | 17.5% | 10.1%                  | -1.5% | 1.5%  | -2.0% | -17.4% | -2.0%  | -19.7% |  |  |
| Energy services Electricity Gas utility                  | 3.1%         | 1.4%  | -1.2% | 2.6%   | 10.4% | 15.6% | 14.2%                  | 15.6% | 15.6% | 13.3% | 9.2%   | 5.4%   | 1.6%   |  |  |
|                                                          | 2.6%         | 1.1%  | -0.4% | 2.2%   | 6.3%  | 14.1% | 13.7%                  | 14.3% | 11.9% | 12.9% | 10.2%  | 6.3%   | 5.9%   |  |  |
|                                                          | 4.7%         | 2.3%  | 3.5%  | 4.1%   | 24.1% | 20.0% | 15.5%                  | 19.3% | 26.7% | 14.3% | 5.5%   | -2.9%  | -11.0% |  |  |