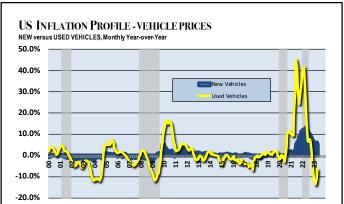

## **CONSUMER PRICE INFLATION**

|                                          | Annual Rates |              |              |              |              | Monthly Year-over-Year |               |              |        |        |              |              |              |  |
|------------------------------------------|--------------|--------------|--------------|--------------|--------------|------------------------|---------------|--------------|--------|--------|--------------|--------------|--------------|--|
|                                          | 2017         | 2018         | 2019         | 2020         | 2021         | Oct                    | Nov           | Dec          | Jan    | Feb    | Mar          | Apr          | May          |  |
|                                          |              |              |              |              |              |                        |               |              |        |        |              |              |              |  |
| OVERALL CONSUMER INFLATION               | 2.1%         | 1.9%         | 1.9%         | 1.4%         | 7.0%         | 7.7%                   | 7.1%          | 6.5%         | 6.4%   | 6.0%   | 5.0%         | 4.9%         | 4.0%         |  |
| Food Prices                              | 1.6%         | 1.6%         | 1.8%         | 3.9%         | 6.3%         | 10.9%                  | 10.6%         | 10.4%        | 10.1%  | 9.5%   | 8.5%         | 7.0%         | 6.7%         |  |
| Energy Prices                            | 6.9%         | -0.3%        | 3.4%         | -7.0%        | 29.3%        | 17.6%                  | 13.1%         | 7.3%         | 8.7%   | 5.2%   | -6.4%        | 5.2%         | -11.7%       |  |
| Core Consumer Prices                     | 1.8%         | 2.2%         | 2.2%         | 1.6%         | 5.5%         | 6.3%                   | 6.0%          | 5.7%         | 5.6%   | 5.5%   | 5.6%         | 5.5%         | 5.3%         |  |
| CORE COMMODITIES                         | -0.7%        | 0.1%         | 0.1%         | 1.7%         | 10.7%        | 5.1%                   | 3.7%          | 2.1%         | 1.4%   | 1.0%   | 1.5%         | 2.1%         | 2.0%         |  |
| Household furnishing                     | -1.7%        | 0.9%         | 0.3%         | 2.9%         | 40.0%        | 8.8%                   | 8.3%          | 7.3%         | 6.4%   | 6.3%   | 5.8%         | 4.8%         | 4.1%         |  |
| Furniture and bedding                    | -0.7%        | 1.7%         | 1.2%         | 2.2%         | 13.8%        | 8.3%                   | 6.8%          | 4.7%         | 2.2%   | 2.3%   | 2.1%         | -2.3%        | -0.5%        |  |
| Appliances                               | -1.0%        | 4.7%         | 0.2%         | 6.2%         | 6.0%         | 0.9%                   | 1.7%          | 1.1%         | 1.4%   | 1.6%   | 1.1%         | -1.2%        | -0.2%        |  |
| Tools                                    | -1.4%        | 1.1%         | 0.2 %        | 3.7%         | 7.2%         | 10.1%                  | 10.0%         | 10.6%        | 9.6%   | 11.8%  | 11.3%        | 9.6%         | 8.8%         |  |
| Housekeeping supples                     | -1.0%        | 10.0%        | 0.4%         | 4.9%         | 2.1%         | 11.9%                  | 12.4%         | 11.6%        | 11.3%  | 10.4%  | 10.3%        | 9.2%         | 8.5%         |  |
| Apparel                                  | -1.6%        | -0.1%        | -1.2%        | -3.9%        | 5.8%         | 4.0%                   | 3.6%          | 2.9%         | 3.1%   | 3.3%   | 3.3%         | 3.6%         | 3.5%         |  |
| Men's and boy's                          | -1.1%        | 1.7%         | -1.9%        | -3.2%        | 7.8%         | 2.7%                   | 1.3%          | 2.2%         | 3.1%   | 2.1%   | 2.9%         | 3.7%         | 3.4%         |  |
| Women's and girl's                       | -2.4%        | -1.3%        | -2.2%        | -5.9%        | 4.4%         | 6.3%                   | 5.6%          | 4.1%         | 3.7%   | 4.3%   | 4.1%         | 4.3%         | 4.6%         |  |
| Jewelry                                  | 2.8%         | -2.1%        | 0.1%         | 1.1%         | 7.2%         | 2.5%                   | 5.2%          | 5.0%         | 4.9%   | 8.4%   | 7.3%         | 8.4%         | 6.8%         |  |
| Transportation                           | -0.7%        | 0.5%         | -0.1%        | 5.0%         | 21.8%        | 5.5%                   | 2.4%          | -0.9%        | -2.3%  | -3.2%  | -1.8%        | 2.4%         | 0.1%         |  |
| New vehicles                             | -0.5%        | -0.3%        | 0.1%         | 2.0%         | 11.8%        | 8.4%                   | 7.2%          | 5.9%         | 5.8%   | 5.8%   | 6.1%         | 5.3%         | 4.7%         |  |
| Used vehices                             | -1.0%        | 1.4%         | -0.7%        | 10.0%        | 37.3%        | 2.0%                   | -3.3%         | -8.8%        | -11.6% | -13.6% | -11.2%       | -3.3%        | -4.2%        |  |
| Motor vehicle parts                      | -0.5%        | 2.2%         | 1.8%         | 0.4%         | 11.3%        | 12.2%                  | 11.6%         | 9.9%         | 8.3%   | 6.1%   | 6.4%         | 4.3%         | 4.2%         |  |
| Medical care                             | 2.3%         | -0.5%        | 2.5%         | -2.5%        | 0.4%         | 3.1%                   | 3.1%          | 3.2%         | 3.4%   | 3.2%   | 3.6%         | 4.1%         | 4.4%         |  |
| Medicinal drugs                          | 2.4%         | -0.6%        | 2.5%         | -2.1%        | 0.2%         | 2.9%                   | 2.8%          | 2.8%         | 3.2%   | 2.9%   | 3.2%         | 4.0%         | 4.0%         |  |
| Recreational                             | -3.4%        | -1.3%        | -0.9%        | -0.2%        | 3.3%         | 4.3%                   | 3.6%          | 4.1%         | 3.3%   | 2.9%   | 3.2%         | 2.9%         | 2.7%         |  |
| Video and audio                          | -7.2%        | -11.0%       | -9.7%        | -0.8%        | -0.1%        | -7.2%                  | -8.2%         | -7.5%        | -6.2%  | -6.9%  | -5.5%        | -4.1%        | -4.0%        |  |
| Pets and pet products                    | -1.6%        | 2.2%         | 3.1%         | -1.8%        | 2.7%         | 12.5%                  | 13.0%         | 12.6%        | 11.9%  | 11.3%  | 10.3%        | 11.3%        | 10.6%        |  |
| Sporting goods                           | -1.0%        | 2.5%         | 0.1%         | 2.5%         | 6.3%         | 3.0%                   | 2.7%          | 3.5%         | 1.5%   | 1.1%   | 1.1%         | -0.5%        | -0.9%        |  |
| Educational and communications           | -3.2%        | -3.3%        | -6.0%        | -2.5%        | 0.2%         | -9.1%                  | -9.7%         | -10.1%       | -10.3% | -10.5% | -10.2%       | -8.3%        | -6.9%        |  |
| Books and supplies                       | -1.8%        | 1.0%         | -2.0%        | 0.7%         | -0.4%        | 4.7%                   | 5.3%          | 5.4%         | 2.2%   | 2.6%   | 0.7%         | -0.4%        | -1.3%        |  |
| Information technology                   | -3.8%        | -4.6%        | -7.3%        | -3.3%        | 0.3%         | -10.8%                 | -11.5%        | -11.8%       | -11.7% | -12.0% | -11.5%       | -8.8%        | -7.6%        |  |
| CORE SERVICES                            | 2.6%         | 2.9%         | 3.0%         | 1.6%         | 3.7%         | 6.7%                   | 6.8%          | 7.0%         | 7.2%   | 7.3%   | 7.1%         | 6.8%         | 6.6%         |  |
| Shelter                                  | 3.2%         | 3.2%         | 3.2%         | 1.8%         | 4.1%         | 6.9%                   | 7.1%          | 7.5%         | 7.9%   | 8.1%   | 8.2%         | 8.1%         | 8.0%         |  |
| Rent and lodging                         | 3.2%         | 3.2%         | 3.2%         | 1.8%         | 4.1%         | 7.0%                   | 7.1%          | 7.5%         | 8.0%   | 8.1%   | 8.2%         | 8.1%         | 8.0%         |  |
| 8 8                                      | 3.2%         | 3.2%<br>4.5% | 3.3%<br>2.2% | 3.6%         | 3.5%         | 4.8%                   | 7.9%<br>5.0%  | 4.9%         | 5.0%   | 5.2%   | 5.4%         | 4.6%         | 5.7%         |  |
| Water, sewer, trash Household operations | 2.6%         | 4.5%<br>6.8% | 2.2%<br>3.5% | 3.6%<br>4.1% | 3.5%<br>9.4% | 6.6%                   | 5.0%<br>40.0% | 4.9%<br>3.7% | 3.2%   | 1.3%   | 5.4%<br>1.2% | 4.6%<br>8.4% | 5.7%<br>4.6% |  |
| ·                                        | 2.070        | 0.070        | 0.070        | 7.170        | J.770        | 0.070                  | +0.070        | 0.1 /0       | 0.2 /0 | 1.070  | 1.2/0        | 0.770        | 7.070        |  |
| Other services                           | 4.00/        | 4.50/        | F 40/        | 0.00/        | 0.50/        | F 40/                  | 4.40/         | 4.40/        | 0.00/  | 0.40/  | 4.00/        | 0.00/        | 0.40′        |  |
| Medical care services                    | 1.6%         | 4.5%         | 5.1%         | 2.8%         | 2.5%         | 5.4%                   | 4.4%          | 4.1%         | 3.0%   | 2.1%   | 1.0%         | 0.0%         | -0.1%        |  |
| Transportation services                  | 3.7%         | 2.8%         | 0.6%         | -3.5%        | 4.2%         | 15.2%                  | 14.2%         | 14.6%        | 14.6%  | 14.6%  | 13.9%        | 9.2%         | 10.2%        |  |
| Education and communications             | -1.6%        | 0.5%         | 2.0%         | 2.3%         | 1.7%         | 13.0%                  | 2.2%          | 2.4%         | 2.8%   | 2.9%   | 3.3%         | 2.9%         | 2.8%         |  |
| Other personal services                  | 1.9%         | 4.3%         | 1.8%         | 2.9%         | 4.3%         | 5.8%                   | 6.5%          | 5.5%         | 5.3%   | 5.2%   | 5.3%         | 6.5%         | 6.7%         |  |