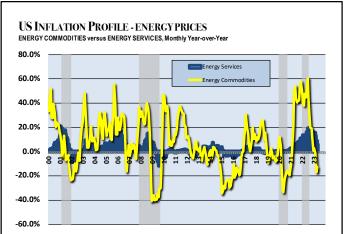

## **FOOD & ENERGY INFLATION**

|                                                          | Annual Rates |       |       |        |       |       | Monthly Year-over-Year |       |       |       |        |        |        |  |  |
|----------------------------------------------------------|--------------|-------|-------|--------|-------|-------|------------------------|-------|-------|-------|--------|--------|--------|--|--|
|                                                          | 2017         | 2018  | 2019  | 2020   | 2021  | Oct   | Nov                    | Dec   | Jan   | Feb   | Mar    | Apr    | May    |  |  |
| FOOD PRICES                                              | 1.6%         | 1.6%  | 1.8%  | 3.9%   | 6.3%  | 10.9% | 10.6%                  | 10.4% | 10.1% | 9.5%  | 8.5%   | 7.0%   | 6.7%   |  |  |
| Food at Home                                             | 0.9%         | 0.6%  | 0.7%  | 3.9%   | 6.5%  | 12.4% | 12.0%                  | 11.8% | 11.3% | 10.2% | 8.4%   | 6.5%   | 5.8%   |  |  |
| Cereal and bakery                                        | -0.6%        | 1.7%  | 0.3%  | 3.2%   | 4.8%  | 15.9% | 16.4%                  | 16.1% | 15.6% | 14.6% | 13.6%  | 11.6%  | 10.7%  |  |  |
| Cereal                                                   | -1.4%        | 0.2%  | -0.3% | 3.5%   | 4.8%  | 16.9% | 16.6%                  | 15.6% | 15.9% | 14.2% | 12.8%  | 10.1%  | 9.3%   |  |  |
| Bakery                                                   | -0.1%        | 2.4%  | 0.5%  | 3.0%   | 4.8%  | 15.5% | 16.3%                  | 16.3% | 15.4% | 14.7% | 13.9%  | 11.1%  | 11.4%  |  |  |
| Meats, poultry, fish and eggs                            | 2.8%         | -0.4% | 2.3%  | 4.6%   | 12.5% | 8.0%  | 6.8%                   | 7.7%  | 8.1%  | 6.8%  | 4.3%   | 0.7%   | 0.3%   |  |  |
| Meats                                                    | 2.3%         | -0.9% | 3.6%  | 5.2%   | 14.8% | 2.9%  | 1.1%                   | 4.5%  | 20.0% | 1.8%  | 2.4%   | 0.6%   | 0.4%   |  |  |
| Poultry                                                  | 2.5%         | -1.4% | 1.7%  | 4.3%   | 9.5%  | -1.1% | 13.1%                  | 12.2% | 11.0% | 9.5%  | 7.5%   | 1.2%   | 2.1%   |  |  |
| Fish                                                     | 1.7%         | 3.2%  | 0.0%  | 5.0%   | 8.4%  | 7.4%  | 6.5%                   | 5.0%  | 4.0%  | 4.6%  | 2.6%   | 1.9%   | -1.1%  |  |  |
| Eggs                                                     | 11.6%        | -2.2% | -3.0% | -1.5%  | 11.1% | 43.0% | 49.1%                  | 59.9% | 70.1% | 55.4% | 36.0%  | 11.2%  | -0.4%  |  |  |
| Dairy and related products Milk Cheese Ice Cream         | -0.5%        | -0.1% | 2.4%  | 4.4%   | 1.6%  | 15.5% | 16.4%                  | 15.3% | 14.0% | 12.3% | 10.7%  | 7.0%   | 4.6%   |  |  |
|                                                          | -2.7%        | -1.2% | 5.1%  | 6.0%   | 4.2%  | 14.5% | 14.7%                  | 12.5% | 11.0% | 8.1%  | 5.5%   | 1.3%   | -0.8%  |  |  |
|                                                          | 1.9%         | -0.4% | 3.1%  | 3.8%   | -0.6% | 12.4% | 12.4%                  | 12.8% | 11.1% | 9.4%  | 8.2%   | 3.1%   | 3.6%   |  |  |
|                                                          | -1.0%        | 1.2%  | 0.0%  | 4.0%   | 1.6%  | 13.3% | 17.5%                  | 15.0% | 16.3% | 13.9% | 15.3%  | 11.3%  | 8.0%   |  |  |
| Fruits and vegetables Fresh fruits Fresh vegetables      | 1.5%         | 1.6%  | -1.3% | 3.2%   | 5.0%  | 9.3%  | 9.7%                   | 8.4%  | 7.2%  | 5.3%  | 2.5%   | 1.5%   | 2.7%   |  |  |
|                                                          | 2.1%         | -0.7% | -2.4% | 1.4%   | 7.9%  | 6.6%  | 6.6%                   | 3.4%  | 3.0%  | 0.4%  | -0.2%  | -0.5%  | -0.5%  |  |  |
|                                                          | 3.5%         | 4.6%  | -1.8% | 4.2%   | 2.4%  | 8.3%  | 9.6%                   | 9.8%  | 7.4%  | 5.3%  | 1.4%   | 8.9%   | 2.0%   |  |  |
| Beverages (non-alcoholic) Juices and soda Coffee and tea | 0.0%         | 1.4%  | 1.0%  | 4.4%   | 5.2%  | 12.7% | 13.2%                  | 12.6% | 13.1% | 12.3% | 11.3%  | 8.0%   | 8.7%   |  |  |
|                                                          | -0.4%        | 2.5%  | 1.9%  | 5.2%   | 5.7%  | 12.7% | 12.9%                  | 12.2% | 13.3% | 12.8% | 11.7%  | 9.2%   | 9.9%   |  |  |
|                                                          | 1.1%         | -1.2% | -1.2% | 2.4%   | 3.9%  | 12.8% | 13.7%                  | 13.8% | 12.6% | 11.3% | 10.4%  | 5.9%   | 4.8%   |  |  |
| Other food at home                                       | 0.5%         | 0.2%  | 0.3%  | 3.9%   | 5.6%  | 15.4% | 13.9%                  | 13.9% | 13.2% | 12.4% | 11.1%  | 10.3%  | 9.2%   |  |  |
| Food Away from Home                                      | 2.5%         | 2.8%  | 3.1%  | 3.9%   | 6.0%  | 8.6%  | 8.5%                   | 8.3%  | 8.2%  | 8.4%  | 8.8%   | 8.4%   | 8.3%   |  |  |
| Full service meals                                       | 2.3%         | 2.8%  | 3.3%  | 3.0%   | 6.6%  | 9.0%  | 9.0%                   | 8.2%  | 8.1%  | 8.0%  | 8.0%   | 7.1%   | 6.8%   |  |  |
| Limited service meals and snacks                         | 2.9%         | 2.7%  | 3.0%  | 6.0%   | 8.0%  | 7.1%  | 6.7%                   | 6.6%  | 6.7%  | 7.2%  | 16.2%  | 13.8%  | 8.0%   |  |  |
| ENERGY PRICES                                            | 6.9%         | -0.3% | 3.4%  | -7.0%  | 29.3% | 17.6% | 13.1%                  | 7.3%  | 8.7%  | 5.2%  | -6.4%  | 5.2%   | -11.7% |  |  |
| Energy commodities                                       | 10.8%        | -1.8% | 7.4%  | -15.2% | 48.9% | 19.3% | 12.2%                  | 0.4%  | 2.8%  | -1.4% | -17.0% | 1.4%   | -20.4% |  |  |
| Fuel Oil                                                 | 15.2%        | 1.9%  | 4.6%  | -20.0% | 38.0% | 44.2% | 41.7%                  | 26.0% | 18.3% | 5.7%  | -10.8% | -16.8% | -28.6% |  |  |
| Gasoline                                                 | 10.7%        | -2.1% | 7.9%  | -15.6% | 50.8% | 17.5% | 10.1%                  | -1.5% | 1.5%  | -2.0% | -17.4% | -2.0%  | -19.7% |  |  |
| Energy services Electricity Gas utility                  | 3.1%         | 1.4%  | -1.2% | 2.6%   | 10.4% | 15.6% | 14.2%                  | 15.6% | 15.6% | 13.3% | 9.2%   | 5.4%   | 1.6%   |  |  |
|                                                          | 2.6%         | 1.1%  | -0.4% | 2.2%   | 6.3%  | 14.1% | 13.7%                  | 14.3% | 11.9% | 12.9% | 10.2%  | 6.3%   | 5.9%   |  |  |
|                                                          | 4.7%         | 2.3%  | 3.5%  | 4.1%   | 24.1% | 20.0% | 15.5%                  | 19.3% | 26.7% | 14.3% | 5.5%   | -2.9%  | -11.0% |  |  |