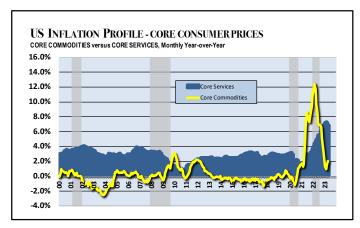

## **CONSUMER PRICE INFLATION**

|                                          | Annual Rates |              |              |              |              | Monthly Year-over-Year |               |              |        |        |              |              |              |  |
|------------------------------------------|--------------|--------------|--------------|--------------|--------------|------------------------|---------------|--------------|--------|--------|--------------|--------------|--------------|--|
|                                          | 2017         | 2018         | 2019         | 2020         | 2021         | Oct                    | Nov           | Dec          | Jan    | Feb    | Mar          | Apr          | May          |  |
|                                          |              |              |              |              |              |                        |               |              |        |        |              |              |              |  |
| OVERALL CONSUMER INFLATION               | 2.1%         | 1.9%         | 1.9%         | 1.4%         | 7.0%         | 7.7%                   | 7.1%          | 6.5%         | 6.4%   | 6.0%   | 5.0%         | 4.9%         | 4.0%         |  |
| Food Prices                              | 1.6%         | 1.6%         | 1.8%         | 3.9%         | 6.3%         | 10.9%                  | 10.6%         | 10.4%        | 10.1%  | 9.5%   | 8.5%         | 7.0%         | 6.7%         |  |
| Energy Prices                            | 6.9%         | -0.3%        | 3.4%         | -7.0%        | 29.3%        | 17.6%                  | 13.1%         | 7.3%         | 8.7%   | 5.2%   | -6.4%        | 5.2%         | -11.7%       |  |
| Core Consumer Prices                     | 1.8%         | 2.2%         | 2.2%         | 1.6%         | 5.5%         | 6.3%                   | 6.0%          | 5.7%         | 5.6%   | 5.5%   | 5.6%         | 5.5%         | 5.3%         |  |
| CORE COMMODITIES                         | -0.7%        | 0.1%         | 0.1%         | 1.7%         | 10.7%        | 5.1%                   | 3.7%          | 2.1%         | 1.4%   | 1.0%   | 1.5%         | 2.1%         | 2.0%         |  |
| Household furnishing                     | -1.7%        | 0.9%         | 0.3%         | 2.9%         | 40.0%        | 8.8%                   | 8.3%          | 7.3%         | 6.4%   | 6.3%   | 5.8%         | 4.8%         | 4.1%         |  |
| Furniture and bedding                    | -0.7%        | 1.7%         | 1.2%         | 2.2%         | 13.8%        | 8.3%                   | 6.8%          | 4.7%         | 2.2%   | 2.3%   | 2.1%         | -2.3%        | -0.5%        |  |
| Appliances                               | -1.0%        | 4.7%         | 0.2%         | 6.2%         | 6.0%         | 0.9%                   | 1.7%          | 1.1%         | 1.4%   | 1.6%   | 1.1%         | -1.2%        | -0.2%        |  |
| Tools                                    | -1.4%        | 1.1%         | 0.2 %        | 3.7%         | 7.2%         | 10.1%                  | 10.0%         | 10.6%        | 9.6%   | 11.8%  | 11.3%        | 9.6%         | 8.8%         |  |
| Housekeeping supples                     | -1.0%        | 10.0%        | 0.4%         | 4.9%         | 2.1%         | 11.9%                  | 12.4%         | 11.6%        | 11.3%  | 10.4%  | 10.3%        | 9.2%         | 8.5%         |  |
| Apparel                                  | -1.6%        | -0.1%        | -1.2%        | -3.9%        | 5.8%         | 4.0%                   | 3.6%          | 2.9%         | 3.1%   | 3.3%   | 3.3%         | 3.6%         | 3.5%         |  |
| Men's and boy's                          | -1.1%        | 1.7%         | -1.9%        | -3.2%        | 7.8%         | 2.7%                   | 1.3%          | 2.2%         | 3.1%   | 2.1%   | 2.9%         | 3.7%         | 3.4%         |  |
| Women's and girl's                       | -2.4%        | -1.3%        | -2.2%        | -5.9%        | 4.4%         | 6.3%                   | 5.6%          | 4.1%         | 3.7%   | 4.3%   | 4.1%         | 4.3%         | 4.6%         |  |
| Jewelry                                  | 2.8%         | -2.1%        | 0.1%         | 1.1%         | 7.2%         | 2.5%                   | 5.2%          | 5.0%         | 4.9%   | 8.4%   | 7.3%         | 8.4%         | 6.8%         |  |
| Transportation                           | -0.7%        | 0.5%         | -0.1%        | 5.0%         | 21.8%        | 5.5%                   | 2.4%          | -0.9%        | -2.3%  | -3.2%  | -1.8%        | 2.4%         | 0.1%         |  |
| New vehicles                             | -0.5%        | -0.3%        | 0.1%         | 2.0%         | 11.8%        | 8.4%                   | 7.2%          | 5.9%         | 5.8%   | 5.8%   | 6.1%         | 5.3%         | 4.7%         |  |
| Used vehices                             | -1.0%        | 1.4%         | -0.7%        | 10.0%        | 37.3%        | 2.0%                   | -3.3%         | -8.8%        | -11.6% | -13.6% | -11.2%       | -3.3%        | -4.2%        |  |
| Motor vehicle parts                      | -0.5%        | 2.2%         | 1.8%         | 0.4%         | 11.3%        | 12.2%                  | 11.6%         | 9.9%         | 8.3%   | 6.1%   | 6.4%         | 4.3%         | 4.2%         |  |
| Medical care                             | 2.3%         | -0.5%        | 2.5%         | -2.5%        | 0.4%         | 3.1%                   | 3.1%          | 3.2%         | 3.4%   | 3.2%   | 3.6%         | 4.1%         | 4.4%         |  |
| Medicinal drugs                          | 2.4%         | -0.6%        | 2.5%         | -2.1%        | 0.2%         | 2.9%                   | 2.8%          | 2.8%         | 3.2%   | 2.9%   | 3.2%         | 4.0%         | 4.0%         |  |
| Recreational                             | -3.4%        | -1.3%        | -0.9%        | -0.2%        | 3.3%         | 4.3%                   | 3.6%          | 4.1%         | 3.3%   | 2.9%   | 3.2%         | 2.9%         | 2.7%         |  |
| Video and audio                          | -7.2%        | -11.0%       | -9.7%        | -0.8%        | -0.1%        | -7.2%                  | -8.2%         | -7.5%        | -6.2%  | -6.9%  | -5.5%        | -4.1%        | -4.0%        |  |
| Pets and pet products                    | -1.6%        | 2.2%         | 3.1%         | -1.8%        | 2.7%         | 12.5%                  | 13.0%         | 12.6%        | 11.9%  | 11.3%  | 10.3%        | 11.3%        | 10.6%        |  |
| Sporting goods                           | -1.0%        | 2.5%         | 0.1%         | 2.5%         | 6.3%         | 3.0%                   | 2.7%          | 3.5%         | 1.5%   | 1.1%   | 1.1%         | -0.5%        | -0.9%        |  |
| Educational and communications           | -3.2%        | -3.3%        | -6.0%        | -2.5%        | 0.2%         | -9.1%                  | -9.7%         | -10.1%       | -10.3% | -10.5% | -10.2%       | -8.3%        | -6.9%        |  |
| Books and supplies                       | -1.8%        | 1.0%         | -2.0%        | 0.7%         | -0.4%        | 4.7%                   | 5.3%          | 5.4%         | 2.2%   | 2.6%   | 0.7%         | -0.4%        | -1.3%        |  |
| Information technology                   | -3.8%        | -4.6%        | -7.3%        | -3.3%        | 0.3%         | -10.8%                 | -11.5%        | -11.8%       | -11.7% | -12.0% | -11.5%       | -8.8%        | -7.6%        |  |
| CORE SERVICES                            | 2.6%         | 2.9%         | 3.0%         | 1.6%         | 3.7%         | 6.7%                   | 6.8%          | 7.0%         | 7.2%   | 7.3%   | 7.1%         | 6.8%         | 6.6%         |  |
| Shelter                                  | 3.2%         | 3.2%         | 3.2%         | 1.8%         | 4.1%         | 6.9%                   | 7.1%          | 7.5%         | 7.9%   | 8.1%   | 8.2%         | 8.1%         | 8.0%         |  |
| Rent and lodging                         | 3.2%         | 3.2%         | 3.2%         | 1.8%         | 4.1%         | 7.0%                   | 7.1%          | 7.5%         | 8.0%   | 8.1%   | 8.2%         | 8.1%         | 8.0%         |  |
| 8 8                                      | 3.2%         | 3.2%<br>4.5% | 3.3%<br>2.2% | 3.6%         | 3.5%         | 4.8%                   | 7.9%<br>5.0%  | 4.9%         | 5.0%   | 5.2%   | 5.4%         | 4.6%         | 5.7%         |  |
| Water, sewer, trash Household operations | 2.6%         | 4.5%<br>6.8% | 2.2%<br>3.5% | 3.6%<br>4.1% | 3.5%<br>9.4% | 6.6%                   | 5.0%<br>40.0% | 4.9%<br>3.7% | 3.2%   | 1.3%   | 5.4%<br>1.2% | 4.6%<br>8.4% | 5.7%<br>4.6% |  |
| ·                                        | 2.070        | 0.070        | 0.070        | 7.170        | J.770        | 0.070                  | +0.070        | 0.1 /0       | 0.2 /0 | 1.070  | 1.2/0        | 0.770        | 7.070        |  |
| Other services                           | 4.00/        | 4.50/        | F 40/        | 0.00/        | 0.50/        | F 40/                  | 4.40/         | 4.40/        | 0.00/  | 0.40/  | 4.00/        | 0.00/        | 0.40′        |  |
| Medical care services                    | 1.6%         | 4.5%         | 5.1%         | 2.8%         | 2.5%         | 5.4%                   | 4.4%          | 4.1%         | 3.0%   | 2.1%   | 1.0%         | 0.0%         | -0.1%        |  |
| Transportation services                  | 3.7%         | 2.8%         | 0.6%         | -3.5%        | 4.2%         | 15.2%                  | 14.2%         | 14.6%        | 14.6%  | 14.6%  | 13.9%        | 9.2%         | 10.2%        |  |
| Education and communications             | -1.6%        | 0.5%         | 2.0%         | 2.3%         | 1.7%         | 13.0%                  | 2.2%          | 2.4%         | 2.8%   | 2.9%   | 3.3%         | 2.9%         | 2.8%         |  |
| Other personal services                  | 1.9%         | 4.3%         | 1.8%         | 2.9%         | 4.3%         | 5.8%                   | 6.5%          | 5.5%         | 5.3%   | 5.2%   | 5.3%         | 6.5%         | 6.7%         |  |