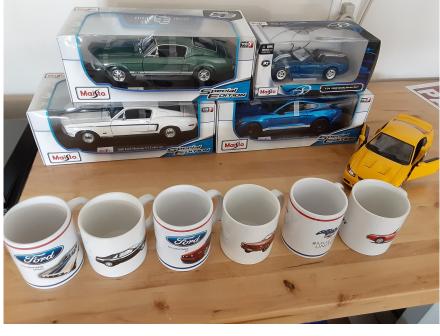

## Raffle!

The Raffle at the RMMC meetings is now more exciting with all new inventory to choose from. There is a lot of stuff for your gar-

age, along with mustang signs, t-shirts, mugs, miniature cars, books, and more. Tickets are \$1 each, or 6 for \$5. Come to the monthly meetings, buy your tickets, and support your club! All the non-winning raffle tickets will be reused for a cash drawing at the Annual Christmas Party!