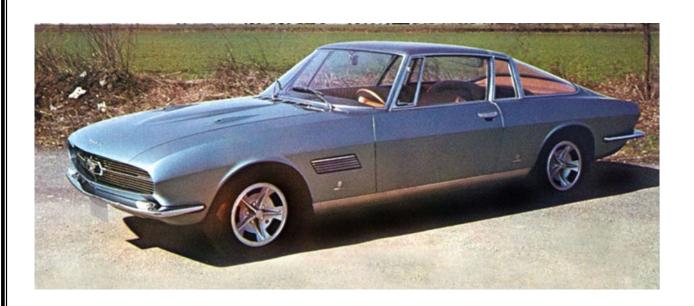

#### 1966 Bertone Mustang ©Image Credit: Bertone.

The <u>1966 Bertone Mustang</u> is a glorious creation. However, the sad thing is that no one knows where it is today. Legendary automotive designer Bertone wanted to get his hands on a Mustang and work magic with it, so he bought a 289 ci fastback Mustang to do that.

Bertone gave the Mustang a lower stance and a sleeker body, creating a more streamlined muscle car. A change of note was the new glasshouse canopy. The Mustang disappeared after appearing at the 1965 New York Motor Show and other events. There is no trace of the Bertone Mustang post the 1960s, but many believe it exists somewhere.