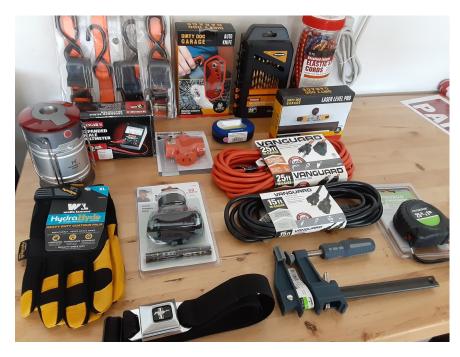

## Raffle!

The Raffle at the RMMC meetings is now more exciting with all new inventory to choose from. There is a lot of stuff for your gar-

age, along with mustang signs, t-shirts, mugs, miniature cars, books, and more. Tickets are \$1 each, or 6 for \$5. Come to the monthly meetings, buy your tickets, and support your club! All the non-winning raffle tickets will be reused for a cash drawing at the Annual Christmas Party!