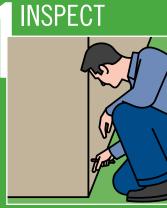

### WHEN THEY CAN'T MOLT, THEY DIE. WHEN THE COLONY DIES, THE QUEEN DIES.

A Certified Sentricon Specialist™ checks for signs of termites.

Stations are placed around your home, and the bait immediately begins working.