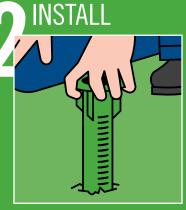

### WHEN THEY CAN'T MOLT, THEY DIE. WHEN THE COLONY DIES, THE QUEEN DIES.

A Certified Sentricon Specialist™ checks for signs of termites.

Stations are placed around your home, and the bait immediately begins working.