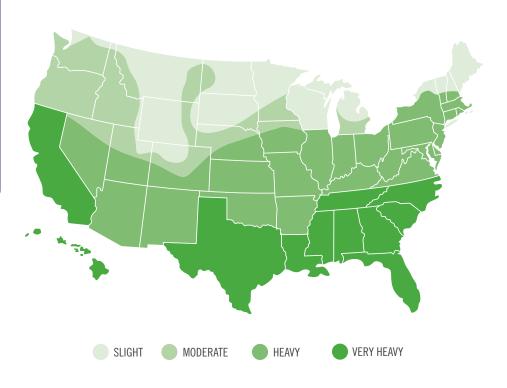

it found in Sentricon more than wood, and its active ingredient, noviflumuron, prevents them from molting.

### WHEN THEY CAN'T MOLT, THEY DIE. WHEN THE COLONY DIES, THE QUEEN DIES.



A Certified Sentricon Specialist™ checks for signs of termites.



Stations are placed around your home, and the bait immediately begins working.



Your Certified Sentricon Specialist makes sure the stations are always working.

## ELIMINATE THE COLONY.



## THE TERMITE QUEENICATION IS VICIOUS SENTRICON IS RELENTLESS

#### **TERMITES INVADE** 5 MILLION HOMES YEARLY<sup>1</sup>

合合合

The Sentricon<sup>®</sup> System begins working as soon as it's put in the ground. And with ongoing service from Home Pest Control, it keeps protecting your home 24/7/365, year after year.

#### **TERMITES LIVE WHERE YOU DO**



#### 

#### WITH SENTRICON, THERE'S



COMBI

# SENTRICON 2 MILLION has protected 2 HOMES