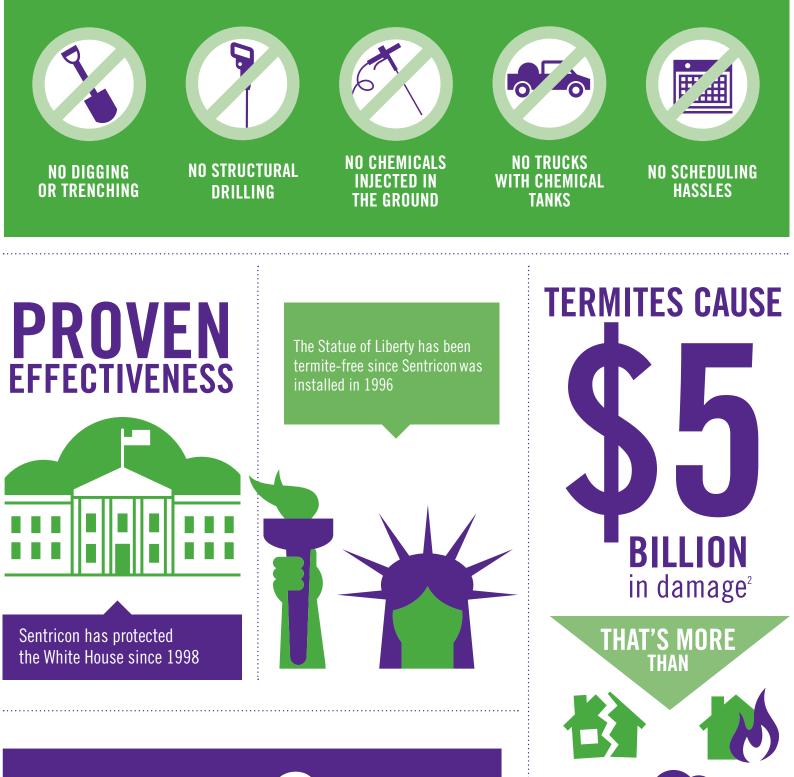

## SENTRICON IS SMART SCIENCE

The Sentricon® System destroys the Termite Queen and her colony without disrupting your lawn, landscaping or foundation. That's because there is no structural drilling or trenching and digging around your foundation. The stations are simply put in the ground around your home, forming a protective ring. Termites prefer the bait found in Sentricon more than wood, and its active ingredient, noviflumuron, prevents them from molting.

#### **TERMITES INVADE** 5 MILLION HOMES YEARLY<sup>1</sup>

合合合

The Sentricon<sup>®</sup> System begins working as soon as it's put in the ground. And with ongoing service from Home Pest Control, it keeps protecting your home 24/7/365, year after year.